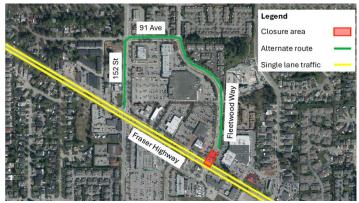

Map: Traffic impacts at Fleetwood Way and Fraser Highway.

Please refer to TransLink signage and their website (TransLink.ca) for the latest information about bus service in this area.

To support this work, the following traffic pattern changes will be in effect from July 10, 2025, for approximately one week:

- Fleetwood Way north of Fraser Highway will be closed with no access to vehicle traffic.
- An alternate route is available via 91 Avenue and
- Single lane traffic on Fraser Highway is in effect throughout this corridor with one lane open in each direction.
- Business and residential access will be maintained.
- Pedestrians will be detoured around the work area using available crosswalks and support from traffic control personnel, as needed.
- Cyclists to share the lane with vehicle traffic, and use crosswalks to travel north and south on Fleetwood Way.

#### Traffic

Closure of Fleetwood Way north of Fraser Highway. Alternate route via 91 Avenue to 152 Street.