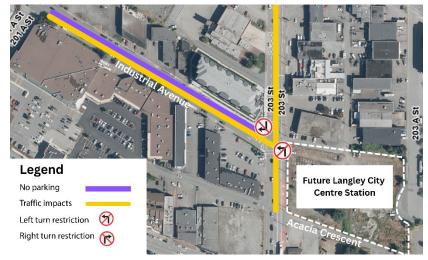

Access to businesses and residences will be maintained. To support this work, the following traffic pattern changes will be in effect:

Map of traffic and parking changes on Industrial Avenue and 203 Street

## Industrial Avenue between 201A Street and 203 Street from July 2, 2025 through summer 2026:

- Street parking removed on both the north and south sides of Industrial Avenue.
- Westbound lane closure. Eastbound travel only. No access to Industrial Avenue from 203 Street.

### 203 Street between Logan Avenue and Acacia Crescent from July 2, 2025 for approximately two weeks:

- Intermittent lane closures, single lane traffic in each direction maintained.
- **Mid-July**: overnight equipment move across 203 Street at Industrial Avenue.