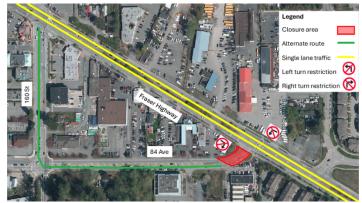

Map: Traffic impacts at 84 Avenue and Fraser Highway.

Please refer to TransLink signage and their website (TransLink.ca) for the latest information about bus service in this area.

# To support this work, the following traffic pattern changes will be in effect from late June to mid-July 2025:

- No access to/from 84 Avenue south of Fraser Highway.
- Alternate access is available from 160 Street to return to 84 Avenue.
- Single lane traffic on Fraser Highway is in effect throughout this corridor; one lane will remain open in each direction.
- Access to residences and businesses will be maintained throughout the closure.
- Cyclist access will be maintained along Fraser Highway.
- The north-south crosswalk at Fraser Highway and 84 Avenue will be closed. Pedestrians will be detoured to 160 Street to cross Fraser Highway.
- Sidewalks on both north and south side of 84
   Avenue will remain open, pedestrian access will be closed to Fraser Highway.

#### **Traffic**

Closure of 84 Avenue south of Fraser Highway. Alternate route via 160 Street.

#### Impacts/Interruptions

Closure of north-south crosswalk to cross Fraser Highway, pedestrians to cross at 160 Street. The travelling public can expect delays while in the area.