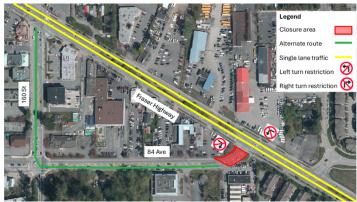

Map: Traffic impacts at 84 Avenue and Fraser Highway.

Please refer to TransLink signage and their website (TransLink.ca) for the latest information about bus service in this area.

To support this work, the following traffic pattern changes will be in effect from June 16, 2025, to July 8, 2025:

- No access to/from 84 Avenue south of Fraser Highway.
- Alternate access is available from 160 Street to return to 84 Avenue.
- Single lane traffic on Fraser Highway is in effect throughout this corridor; one lane will remain open in each direction.
- Access to residences and businesses will be maintained throughout the closure.
- Cyclist access will be maintained along Fraser Highway.
- The north-south crosswalk at Fraser Highway and 84 Avenue will be closed. Pedestrians will be detoured to 160 Street to cross Fraser Highway.
- Sidewalks on both north and south side of 84
   Avenue will remain open, pedestrian access will be closed to Fraser Highway.

## **Traffic**

Closure of 84 Avenue south of Fraser Highway. Alternate route via 160 Street.

## Impacts/Interruptions

Closure of north-south crosswalk to cross Fraser Highway, pedestrians to cross at 160 Street. The travelling public can expect delays while in the area. Temporary increases in noise are anticipated while work is taking place.