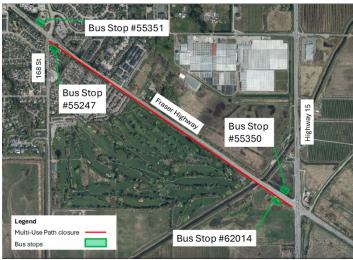

Map: Multi-Use Path closure along Fraser Highway between 168 Street and Highway 15.

Eastbound Fraser Highway **bus stop #62014** at Highway 15 and westbound Fraser Highway **bus stop #55351** at 168 Street will remain open. Please refer to TransLink signage and their website (TransLink.ca) for information about bus service.

To accommodate construction activities along Fraser Highway, a multi-use path closure will be in effect from June 2, 2025, until spring 2026:

- Closure of the multi-use path on the south side of Fraser Highway between 168 Street and Highway 15.
- Multi-use path users will take the bus to travel through this area. Eastbound users can board at stop #55247 at 168 Street, westbound users can board at stop #55350 at Highway 15.
- SkyLink, the contractor in this area, will provide single-use transit passes for travel within this area. Request a bus pass from Traffic Control Personnel located near each bus stop before boarding.
- A delineated pathway will be available when buses are not operating.
- Cyclists will share the lane with vehicle traffic on Fraser Highway in this area.