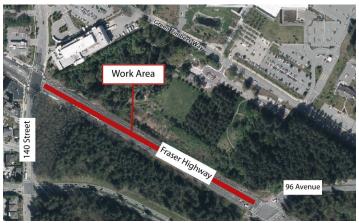

# **Construction Update: Night Work at Green Timbers Station (140 Street)**

Construction is actively underway for the Surrey Langley SkyTrain project. Our stations and guideway contractors are currently working at the future **Green Timbers Station**, located within the road closure area on Fraser Highway between 140 Street and 96 Avenue. Construction activities include foundation construction using drilled piles, concrete pours, utility work, guideway construction and station construction. To support this work night work is required through the end of October 2025.

Map: Work area at the Green Timbers Station Site

For more details about the full road closure, please view the <u>notice on our website</u>. Night work will occur between 96 Avenue and 148 Street during intermittent overnight road closures through the end of October 2025. Please see our <u>weekly traffic advisory</u>, available on Fridays, for more details.

## **Traffic**

Full closure of Fraser Highway from 140 Street to 96 Avenue for vehicles, pedestrians and cyclists in effect through the end of October 2025.