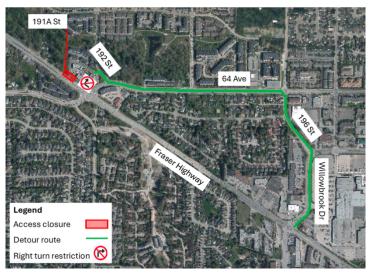

# Traffic Update: Access Closure at Fraser Highway and 191A Street

Map 1: Traffic impacts at 191A Street and Fraser Highway with Willowbrook Drive detour route.

Map 2: Additional detour route via 188 Street.

To support this work, the following traffic pattern changes will be in effect beginning the week of May 26, 2025, for approximately 10 days:

- No access to/from Fraser Highway and 191A Street.
- Alternate access is available via Willowbrook Drive and 196 Street, to return to 64 Avenue and 192 Street.
- Access will also be maintained via 188 Street and 68 Avenue to return to 192 Street.
- Access to residences and businesses will be maintained via 192 Street.
- Pedestrian access will be maintained. A <u>cyclist</u>
  <u>detour</u> is currently in effect, with no cyclist access
  on Fraser Highway between 188 Street and 64
  Avenue.
- Please refer to TransLink signage and their website (TransLink.ca) for the latest information about bus service in the area.
- An additional closure of approximately one week at this location will be required in July 2025. We will provide updates once dates are confirmed.

#### **Traffic**

Closure of 191A Street north of Fraser Highway. Single lane traffic. Detour via Willowbrook Drive to 196 Street to 64 Avenue, or 188 Street to 68 Avenue to 192 Street.