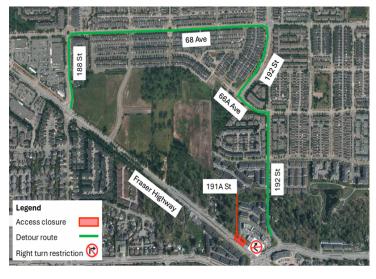

# Traffic Update: Access Closure at Fraser Highway and 191A Street

Map 1: Traffic impacts at 191A Street and Fraser Highway with Willowbrook Drive detour route.

Map 2: Additional detour route via 188 Street.

To support this work, the following traffic pattern changes will be in effect beginning the week of May 26, 2025, for approximately 10 days:

- No access to/from Fraser Highway and 191A Street.
- Alternate access is available via Willowbrook Drive and 196 Street, to return to 64 Avenue and 192 Street.
- Access will also be maintained via 188 Street and 68 Avenue to return to 192 Street.
- Access to residences and businesses will be maintained via 192 Street.
- Pedestrian access will be maintained. A <u>cyclist</u>
  <u>detour</u> is currently in effect, with no cyclist access
  on Fraser Highway between 188 Street and 64
  Avenue.
- Please refer to TransLink signage and their website (TransLink.ca) for the latest information about bus service in the area.
- An additional closure of approximately one week at this location will be required in July 2025. We will provide updates once dates are confirmed.

#### **Traffic**

Closure of 191A Street north of Fraser Highway. Single lane traffic. Detour via Willowbrook Drive to 196 Street to 64 Avenue, or 188 Street to 68 Avenue to 192 Street.