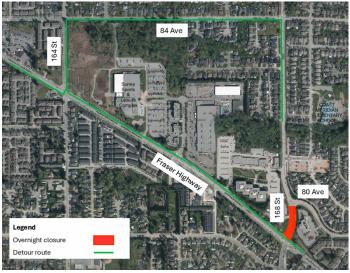

Map: Nighttime closure of 168 Street, north of Fraser Highway.

Please refer to TransLink signage and their website (TransLink.ca) for the latest information about bus service in this area.

#### Traffic

Detour available via 164 Street and 84 Avenue.

To support this work, the following traffic changes will

- 168 Street will be closed to vehicle traffic between Fraser Highway and 80 Avenue from 8 p.m. to 5 a.m.
- All traffic, including cyclists, will be detoured to 164 Street and follow signage to 84 Avenue to return to 168 Street.
- Pedestrians will be escorted through the work area by traffic control personnel, as needed.
- Access for emergency vehicles will be coordinated by traffic control personnel.

### Impacts/Interruptions

168 Street north of Fraser Highway will be closed for five consecutive nights. The travelling public can expect delays while in the area. Temporary increases in noise are anticipated.