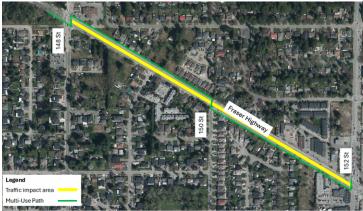

Map: Lane closures on Fraser Highway between 148 Street and 152 Street.

Businesses will remain accessible during the construction period.

Please refer to TransLink signage and their website (TransLink.ca) for the latest information about bus service in this area.

To support this work, the following traffic changes will be in effect from mid-April 2025 to spring 2026:

- Single lane traffic on Fraser Highway in both directions between 148 Street and 152 Street.
- Northbound traffic on 150 Street will be controlled by a new traffic signal at the Fraser Highway intersection.
- Between 148 Street and 150 Street, cyclists and pedestrians will detour to the new multi-use path on the north side of Fraser Highway.
- Between 150 Street and 152 Street, cyclists and pedestrians will use the existing multi-use path on the south side of Fraser Highway.
- The eastbound Fraser Highway bus stop
  (#56409) at 148 Street will be relocated to the
  west side of the intersection. The westbound
  Fraser Highway bus stop (#61998) at 150 Street
  will be relocated east of its current location.