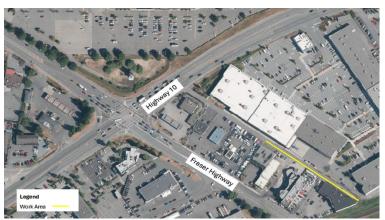

# Traffic Update: Utility locate activities on Langley Lane (Laneway east of Fraser Highway and south of Highway 10)

Construction for the Surrey Langley SkyTrain is underway. Activities include early works to prepare for construction of the future SkyTrain, including foundation and guideway construction.

The following activities will take place during the week of March 31, 2025:

- Survey activities to confirm the locations of existing utilities in the area.
- Equipment will include an excavator, hydrovac truck and other tools.
- Single lane alternating traffic will be in effect. Traffic control personnel will be in place to direct traffic.
- Access to businesses and the laneway will be maintained at all times.



Map: Work area for upcoming utility locate activities.

## What to Expect



### Timing

Expected to start March 31, 2025, for up to three days.



#### **Hours of Work**

Monday to Saturday from 7 a.m. to 7 p.m.



#### Traffic

Single lane alternating traffic.



### Impacts/Interruptions

The travelling public can expect delays while in the area. Temporary increases in noise are anticipated.

#### **Contact**

<u>surreylangleyskytrain@gov.bc.ca</u>
surreylangleyskytrain.ca
24/7 Info Line: 1-844-815-6111
SkyLink Guideway Partners

स्तवि सन्दर्भाः विवया वतवे प्रिमरा अठुरार वतराष्ठ ज़रूरी जानकारी: कृपया इसका अनुवाद करवाएं

MAHALAGANG IMPORMASYON: Mangyaring isalin ito

重要資訊:請找人為你翻譯

중요정보: 번역해주세요