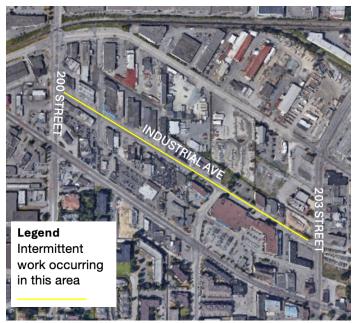

## Construction Activities: Industrial Avenue between 200 Street and 203 Street

Map: Industrial Avenue from 200 Street to 203 Street

Preliminary activities for the Surrey Langley SkyTrain Project will occur intermittently on Industrial Avenue from 200 Street to 203 Street from March 19, 2025 through spring 2025. These activities are short and will move throughout Industrial Avenue. Activities include survey work, utility investigation and vegetation management. Depending on the activity, various kinds of construction equipment will be used in the area.