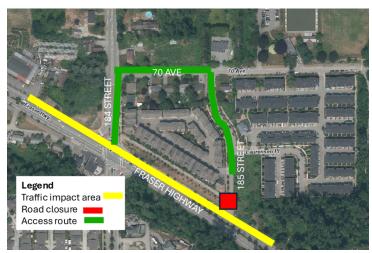

# Traffic Update: Access closure at Fraser Highway and 185 Street

Map: Temporary access closure at 185 Street and Fraser Highway.

Construction of the foundations for guideway piers requires drilling concrete piles into the ground, with specialized equipment including large mobile cranes and drill rigs. This is expected to begin in the area in late March 2025 through summer 2025.

To support this work, the following traffic pattern changes will be in effect:

- Access to/from Fraser Highway at 185 Street will be temporarily closed starting March 17, 2025, for up to one week.
- Access to/from Fraser Highway will be available via 184 Street and 70 Avenue
- Access to private paths on the north side of Fraser Highway from 184 Street to 185 Street will be maintained.
- Single lane traffic is in effect on Fraser Highway through this area.
- Traffic control personnel and signs will direct the travelling public.

#### **Traffic**

Temporary access closure at 185 Street and Fraser Highway. Single lane traffic on Fraser Highway. One lane open in each direction.