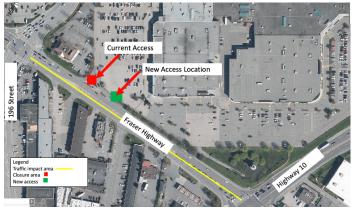

# Traffic Update: Fraser Highway between 196 Street and Highway 10

Map: Traffic pattern change on Fraser Highway between 196 Street and Highway 10

Businesses will remain accessible during the construction period. Traffic cones will be in place to help direct access to/from businesses in this area as needed.

As a result of this work, the following traffic changes will be in effect starting late March 2025 through summer 2025:

- Vehicle travel lanes on Fraser Highway between 196 Street/Willowbrook Drive and Highway 10 will be reduced to single lanes eastbound and westbound.
- Vehicle access to/from Willowbrook Shopping Centre from Fraser Highway via a new access just east of its existing location.
- A pedestrian path will be in place on the north side of Fraser Highway between 196 Street and Highway 10. Pedestrians can access businesses on the south side of Fraser Highway via traffic control personnel.
- Cyclists will share the vehicle lane eastbound and westbound.