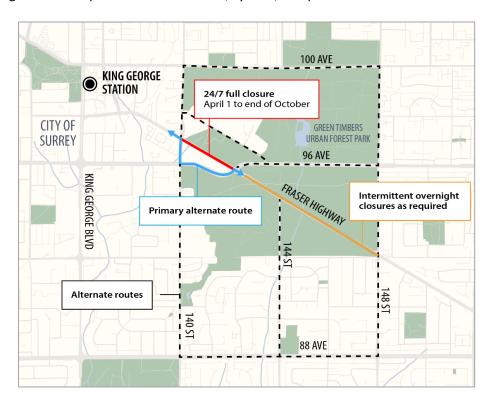

# Full Closure: Fraser Highway between 140 Street and 96 Avenue

Construction for the Surrey Langley SkyTrain is underway. To accommodate the construction of Green Timbers Station, which will be built directly above Fraser Highway, a full road closure is required. Activities include construction of new utilities to supply power for the future SkyTrain, roadwork, foundation construction, and guideway and station construction.

To safely accommodate this work, Fraser Highway will be closed between 140 Street and 96 Avenue, from April 1, 2025, to the end of October 2025. The full closure includes vehicle travel lanes, sidewalks, and multi-use pathways. The primary alternate route is 96 Avenue.

In addition, there will be intermittent overnight closures of Fraser Highway vehicle travel lanes between 96 Avenue and 148 Street. These intermittent overnight closures (8 p.m. – 5 a.m.) will be in place as required. Vehicles travelling on Fraser Highway will be directed to 96 Avenue via 148 Street.

#### **Hours of Work**

Full closure between 140 Street and 96 Avenue in effect 24/7.

Overnight closure between 96 Avenue and 148 Street from 8 p.m. to 5 a.m. as required.

#### **Traffic**

Full closure of Fraser Highway between 140 Street and 96 Avenue. Intermittent overnight closures from 96 Avenue to 148 Street, as required.