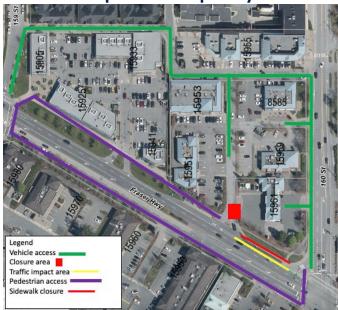

# Schedule Update: Temporary access change west of 160 Street and Fraser Highway

Map: Temporary access change west of 160 Street and Fraser Highway.

Businesses will remain accessible during construction.

*Timelines for this work have changed; please see below for updates.* Construction for the Surrey Langley SkyTrain is underway in this area. Activities include moving existing utilities to allow for construction, installing new utilities to supply power for the future SkyTrain, roadwork and foundation construction. To support this work, the following traffic pattern changes will be in effect from **mid-March 2025** for approximately ten days:

- Westbound right lane closure on Fraser Highway west of 160 Street.
- Right turn access to businesses west of 160 Street restricted from Fraser Highway for the duration of this work.
- Right turn exit from businesses will be restricted for a portion of this work, depending on work location.
- Business access via 160 Street and 159 Street.
- Speed limit reduced to 50 km/hr.
- A portion of the sidewalk closed on the north side Fraser Highway near 160 Street.
  Pedestrians will be detoured to the south side of Fraser Highway using available crosswalks.
- Cyclists will share the vehicle lane through the traffic impact area.

#### Traffic

Westbound right lane closure on Fraser Highway west of 160 Street.

# Impacts/Interruptions

Temporary access change on Fraser Highway west of 160 Street. The travelling public can expect travel delays while in the area.