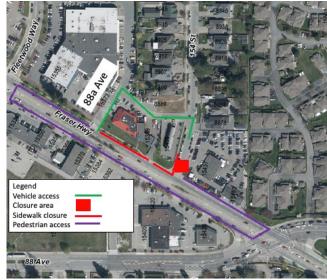

# Schedule Update: Temporary access change at 154 Street and Fraser Highway

Map: Temporary access change at 154 Street and Fraser Highway.

Businesses will remain open and accessible during construction.

- Vehicle travel lanes between 152 Street and 154
  Street will be reduced to single lanes westbound and eastbound.
- Access restriction at 154 Street. Access to/from Fraser Highway available via 88a Avenue.
- No right turn onto 154 Street for vehicles travelling westbound on Fraser Highway.
- Speed limit will be reduced to 30 km/hr.
- The sidewalk on the northwest corner of Fraser Highway and 154 Street will be closed.
- Pedestrians will be detoured around the work area using available crosswalks and support from traffic control personnel.
- Cyclists to share the vehicle lane through the detour area.

### Impacts/Interruptions

Temporary access restriction at 154 and Fraser Highway. The travelling public can expect travel delays while in the area.