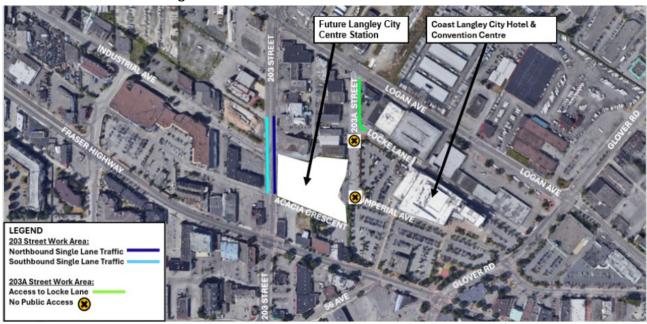

## 203 Street – Mid-February to Mid-March 2025

- Single lane traffic northbound and southbound between Acacia Crescent and just north of Industrial Avenue.
- Pedestrians will be directed to the west side of 203 Street and will be directed to cross at Industrial Avenue and Logan Avenue crosswalks.

#### 203A Street – Early-March to Early-April 2025

- 203A Street will be temporarily closed to all through traffic from Locke Lane to Imperial Avenue.
- Access to Locke Lane through 203A Street will be maintained.

Map: 203 Street and 203A Street - Temporary traffic pattern changes and pedestrian detours around Langley City Centre Station