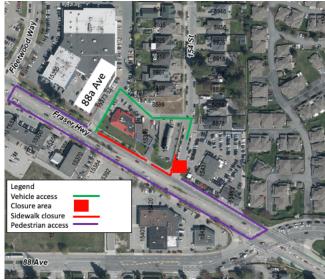

# Traffic Update: Temporary access change at 154 Street and Fraser Highway

Map: Temporary access change at 154 Street and Fraser Highway.

Businesses will remain open and accessible during construction.

Construction for the Surrey Langley SkyTrain is underway in this area. Activities include moving existing utilities to allow for construction, installing new utilities to supply power for the future SkyTrain, roadwork and foundation construction. To support this work, the following traffic pattern changes will be in effect from mid-February 2025, for up to six shifts:

- Vehicle travel lanes between 152 Street and 154 Street will be reduced to single lanes westbound and eastbound.
- Access restriction at 154 Street. Access to/from Fraser Highway available via 88a Avenue.
- No right turn onto 154 Street for vehicles travelling westbound on Fraser Highway.
- Speed limit will be reduced to 30 km/hr.
- The sidewalk on the northwest corner of Fraser Highway and 154 Street will be closed.
- Pedestrians will be detoured around the work area using available crosswalks and support from traffic control personnel.
- Cyclists to share the vehicle lane through the detour area.