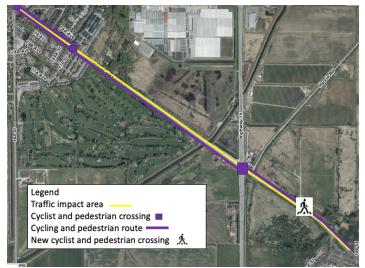

# Traffic Update: Fraser Highway between 168 Street and east of Highway 15

Map: Traffic pattern change on Fraser Highway between 168 Street and east of Highway 15

The **bus stop** located eastbound on Fraser Highway at Highway 15 (#57090) will be relocated to the west side of Highway 15.

- Vehicle travel lanes on Fraser Highway between 168 Street and east of Highway 15 will be reduced to single lanes westbound and eastbound.
- Speed limit will be reduced to 50 km/hr.
- East of Highway 15 pedestrians will use the temporary multi-use path located on the north side of Fraser Highway.
- A new temporary pedestrian and cyclist crossing signal will be installed east of Highway 15 for cyclists and pedestrians accessing the multi-use paths.
- Cyclists will use the existing bike lanes and the multi-use path on the north and south side of Fraser Highway. Cyclists will be required to cross at intersections to use available routes.