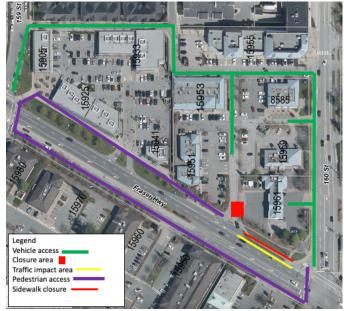

# Traffic Update: Temporary access change west of 160 Street and Fraser Highway

Map: Temporary access change west of 160 Street and Fraser Highway.

Businesses will remain accessible during construction.

- Westbound right lane closure on Fraser Highway west of 160 Street.
- Right turn access to businesses west of 160
  Street restricted from Fraser Highway for the duration of this work.
- Right turn exit from businesses will be restricted for a portion of this work, depending on work location.
- Business access via 160 Street and 159 Street.
- Speed limit reduced to 50 km/hr.
- A portion of the sidewalk closed on the north side Fraser Highway near 160 Street.
   Pedestrians will be detoured to the south side of Fraser Highway using available crosswalks.
- Cyclists will share the vehicle lane through the traffic impact area.

### Traffic

Westbound right lane closure on Fraser Highway west of 160 Street.

#### Impacts/Interruptions

Temporary access change on Fraser Highway west of 160 Street. The travelling public can expect travel delays while in the area.