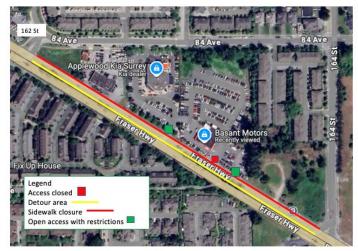

# Schedule Update: Fraser Highway between 162 Street and 164 Street

Map: Traffic pattern change on Fraser Highway between 162 Street and 164 Street.

Businesses will remain open and accessible during construction. Please refer to TransLink signage and their website (TransLink.ca) for the latest information about bus service in this area. *Timelines for this work have changed; please see below for updates*. Construction for the Surrey Langley SkyTrain is underway in the area. To support utility work, the following traffic pattern changes are in effect until **late-March 2025**:

- Vehicle travel lanes on Fraser Highway between 162 Street and 164 Street will be shifted south via median crossover and reduced to single lanes westbound and eastbound.
- Posted speed will be reduced from 60km/hr to 50 km/hr.
- Businesses will be accessible via Fraser Highway. Existing business accesses on 84 Avenue will be maintained.
- Pedestrian access to businesses in this area will be maintained.
- Westbound bus stop at 164 Street (stop #55353) will be temporarily closed.