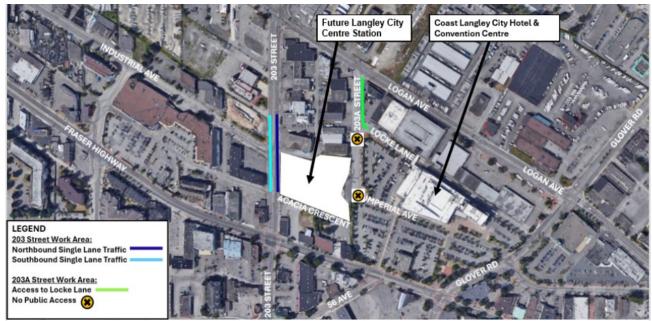

#### 203 Street – Mid-February to Mid-March 2025

- Single lane traffic northbound and southbound between Acacia Crescent and just north of Industrial Avenue.
- Pedestrians will be directed to the west side of 203 Street and will be directed to cross at Industrial Avenue and Logan Avenue crosswalks.

#### 203A Street – Early-March to Early-April 2025

- 203A Street will be temporarily closed to all through traffic from Locke Lane to Imperial Avenue.
- Access to Locke Lane through 203A Street will be maintained.

Map: 203 Street and 203A Street - Temporary traffic pattern changes and pedestrian detours around Langley City Centre Station

Contact <u>surreylangleyskytrain@gov.bc.ca</u> surreylangleyskytrain.ca 24/7 Info Line: <u>1-844-815-6111</u> South Fraser Stations Partners