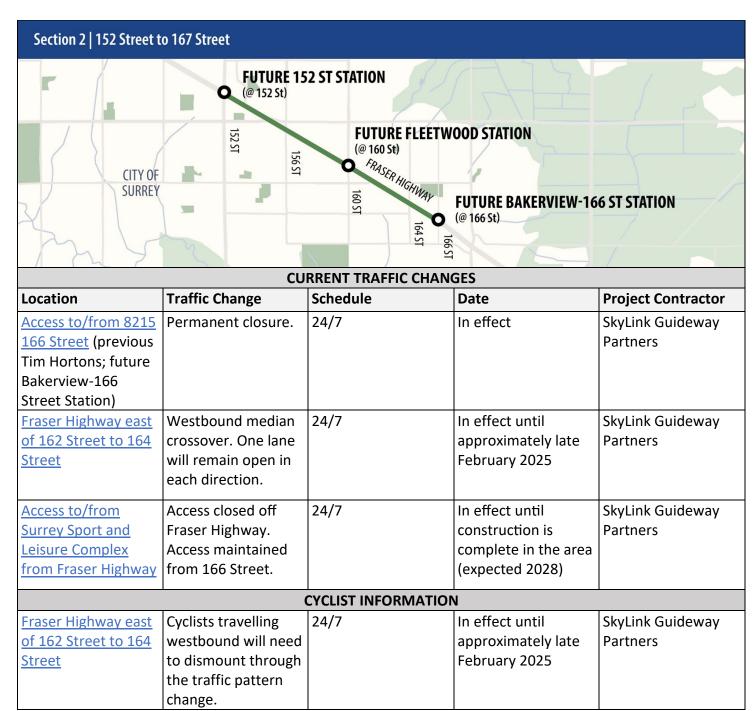

重要資訊: 請找人為你翻譯

| Fraser Highway and<br>166 Street                       | Cyclists share the vehicle lane.                                                  | 24/7 | In effect                                                 | SkyLink Guideway<br>Partners |  |  |
|--------------------------------------------------------|-----------------------------------------------------------------------------------|------|-----------------------------------------------------------|------------------------------|--|--|
|                                                        | UPCOMING TRAFFIC CHANGES                                                          |      |                                                           |                              |  |  |
| Fraser Highway<br>between 152 Street<br>and 154 Street | Median crossover. One lane will remain open in each direction.                    | 24/7 | Expected to begin mid-February 2025, for up to eight days | SkyLink Guideway<br>Partners |  |  |
| 154 Street at Fraser<br>Highway                        | No access to/from<br>Fraser Highway at<br>154 Street.                             | 24/7 | Expected to begin mid-February 2025, for up to eight days | SkyLink Guideway<br>Partners |  |  |
| Fraser Highway<br>between 160 and<br>162 Street        | Median crossover. One lane will remain open in each direction. Turn restrictions. | 24/7 | Expected to begin mid-February until spring 2025.         | SkyLink Guideway<br>Partners |  |  |