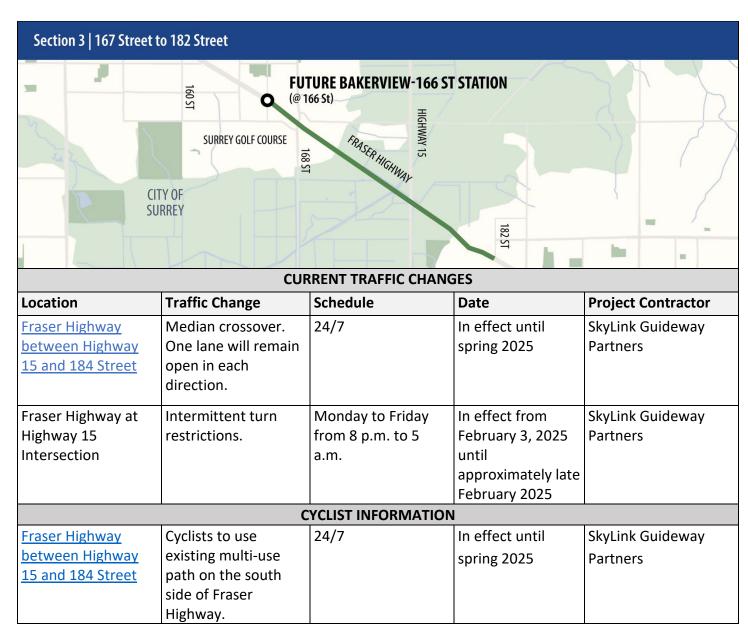

重要資訊: 請找人為你翻譯

| UPCOMING TRAFFIC CHANGES                                         |                                                                |      |                                                             |   |
|------------------------------------------------------------------|----------------------------------------------------------------|------|-------------------------------------------------------------|---|
| Fraser Highway<br>between 168 Street<br>to east of Highway<br>15 | Median crossover. One lane will remain open in each direction. | 24/7 | Expected to begin mid-February 2025 until spring 2026       | ' |
| Fraser Highway east of Highway 15                                | Temporary traffic signal for pedestrian and cyclist crossings  | 24/7 | Expected to begin<br>mid-February 2025<br>until spring 2026 |   |

重要資訊: 請找人為你翻譯

| CYCLIST INFORMATION                                                           |                                                                              |      |                                                  |                              |  |
|-------------------------------------------------------------------------------|------------------------------------------------------------------------------|------|--------------------------------------------------|------------------------------|--|
| Fraser Highway<br>between Highway 15<br>and 184 Street                        | Cyclists to use existing multi-use path on the south side of Fraser Highway. | 24/7 | In effect until spring<br>2025                   | SkyLink Guideway<br>Partners |  |
| UPCOMING TRAFFIC CHANGES                                                      |                                                                              |      |                                                  |                              |  |
| Fraser Highway<br>between 184 Street<br>to 64 Avenue                          | Westbound median crossover. One lane will remain open.                       | 24/7 | Expected to begin mid-February until summer 2025 | SkyLink Guideway<br>Partners |  |
| Fraser Highway<br>between 64 Avenue<br>and 196<br>Street/Willowbrook<br>Drive | Median crossover. One lane will remain open in each direction.               | 24/7 | Expected to begin mid-February until summer 2025 | SkyLink Guideway<br>Partners |  |