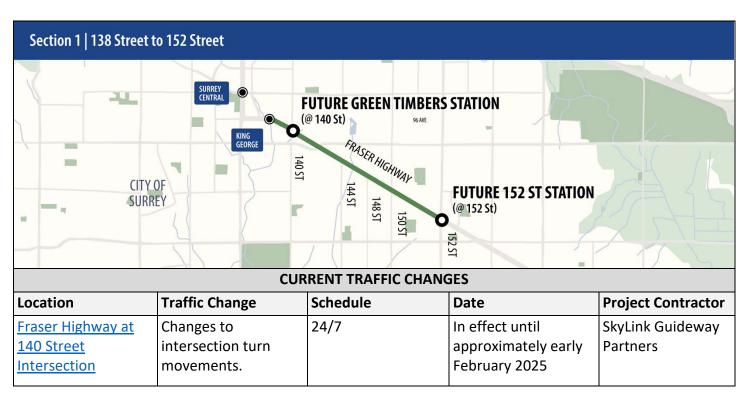

重要資訊: 請找人為你翻譯

| Fraser Highway at<br>140 Street<br>Intersection        | No left turn for vehicles travelling westbound on Fraser Highway.                        | 24/7 | In effect February 7,<br>2025, until spring<br>2025     | SkyLink Guideway<br>Partners |  |  |
|--------------------------------------------------------|------------------------------------------------------------------------------------------|------|---------------------------------------------------------|------------------------------|--|--|
| Fraser Highway<br>between 140 Street<br>and 148 Street | Eastbound and westbound left lane closures. One lane will remain open in each direction. | 24/7 | In effect until spring<br>2025                          | SkyLink Guideway<br>Partners |  |  |
| Fraser Highway<br>between 148 Street<br>and 152 Street | Westbound right lane closure. One lane will remain open in each direction.               | 24/7 | In effect until spring<br>2025                          | SkyLink Guideway<br>Partners |  |  |
| Fraser Highway<br>between 150 Street<br>and 152 Street | Median crossover. One lane will remain open in each direction.                           | 24/7 | In effect until<br>approximately early<br>February 2025 | SkyLink Guideway<br>Partners |  |  |
|                                                        | CYCLIST INFORMATION                                                                      |      |                                                         |                              |  |  |
| Fraser Highway<br>between 148 Street<br>and 152 Street | Westbound right lane, cyclist lane closed. Cyclists share the vehicle lane.              | 24/7 | In effect until Spring<br>2025                          | SkyLink Guideway<br>Partners |  |  |
| UPCOMING TRAFFIC CHANGES                               |                                                                                          |      |                                                         |                              |  |  |
|                                                        |                                                                                          |      |                                                         |                              |  |  |