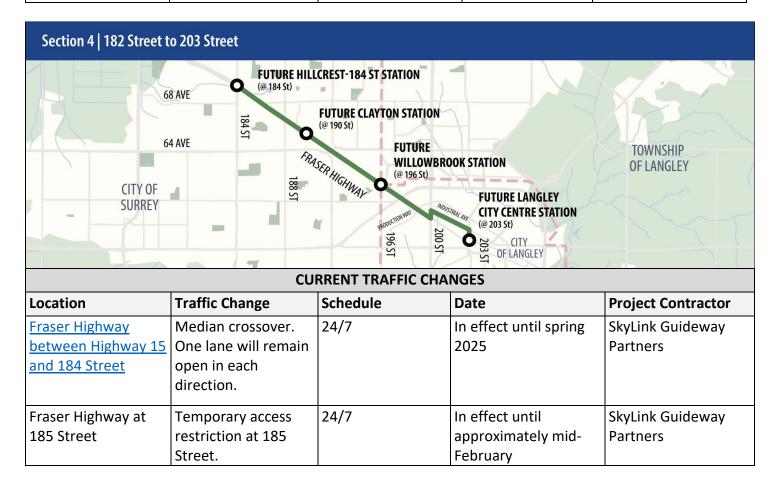

重要資訊: 請找人為你翻譯

| CYCLIST INFORMATION                                                           |                                                                              |      |                                                  |                              |  |
|-------------------------------------------------------------------------------|------------------------------------------------------------------------------|------|--------------------------------------------------|------------------------------|--|
| Fraser Highway<br>between Highway 15<br>and 184 Street                        | Cyclists to use existing multi-use path on the south side of Fraser Highway. | 24/7 | In effect until spring<br>2025                   | SkyLink Guideway<br>Partners |  |
| UPCOMING TRAFFIC CHANGES                                                      |                                                                              |      |                                                  |                              |  |
| Fraser Highway<br>between 184 Street<br>to 64 Avenue                          | Westbound median crossover. One lane will remain open.                       | 24/7 | Expected to begin mid-February until summer 2025 | SkyLink Guideway<br>Partners |  |
| Fraser Highway<br>between 64 Avenue<br>and 196<br>Street/Willowbrook<br>Drive | Median crossover. One lane will remain open in each direction.               | 24/7 | Expected to begin mid-February until summer 2025 | SkyLink Guideway<br>Partners |  |