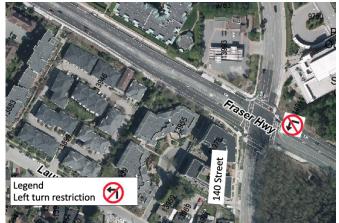

# **Traffic Update: Fraser Highway between 140 Street and 148 Street**

Map: No left turn onto 140 Street for vehicles travelling westbound on Fraser Highway starting early February

The **bus stop** located eastbound on Fraser Highway at 140 Street (#56408) will be relocated to the west side of 140 Street.

#### Early February 2025 through spring 2025:

- Vehicle travel lanes on Fraser Highway between 140 Street and 148 Street will be reduced to single lanes westbound and eastbound.
- Speed limit will be reduced to 50 km/hr.
- No left turn onto 140 Street for vehicles travelling westbound on Fraser Highway.
- Existing crosswalks and multi-use paths will not be impacted.