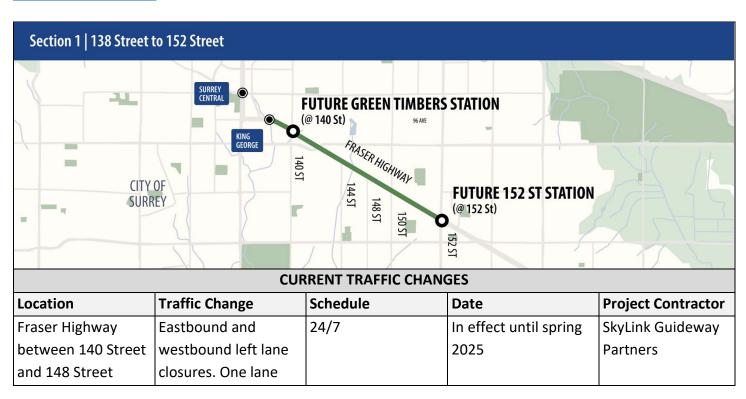

重要資訊: 請找人為你翻譯

|                           | will remain open in    |      |                        |                  |  |  |
|---------------------------|------------------------|------|------------------------|------------------|--|--|
|                           | each direction.        |      |                        |                  |  |  |
| Fraser Highway            | Westbound right lane   | 24/7 | In effect until spring | SkyLink Guideway |  |  |
| between 148 Street        | closure. One lane will | ,    | 2025                   | Partners         |  |  |
| and 152 Street            | remain open in each    |      |                        |                  |  |  |
|                           | direction.             |      |                        |                  |  |  |
|                           |                        |      |                        |                  |  |  |
| Fraser Highway            | Median crossover.      | 24/7 | In effect until        | SkyLink Guideway |  |  |
| between 150 Street        | One lane will remain   |      | approximately late-    | Partners         |  |  |
| and 152 Street            | open in each           |      | January 2025           |                  |  |  |
|                           | direction.             |      |                        |                  |  |  |
|                           | CYCLIST INFORMATION    |      |                        |                  |  |  |
| Fraser Highway            | Westbound right        | 24/7 | In effect until Spring | SkyLink Guideway |  |  |
| <u>between 148 Street</u> | lane, cyclist lane     |      | 2025                   | Partners         |  |  |
| and 152 Street            | closed. Cyclists share |      |                        |                  |  |  |
|                           | the vehicle lane.      |      |                        |                  |  |  |
| UPCOMING TRAFFIC CHANGES  |                        |      |                        |                  |  |  |
| Fraser Highway at         | Changes to             | 24/7 | Expected to begin      | SkyLink Guideway |  |  |
| 140 Street                | intersection turn      |      | late January 2025 for  | Partners         |  |  |
| Intersection              | movements.             |      | approximately one      |                  |  |  |
|                           |                        |      | week                   |                  |  |  |
| Fraser Highway at         | No left turn for       | 24/7 | Expected to begin      | SkyLink Guideway |  |  |
| 140 Street                | vehicles travelling    |      | early February 2025    | Partners         |  |  |
| Intersection              | westbound on Fraser    |      | until spring 2025      |                  |  |  |
|                           | Highway.               |      |                        |                  |  |  |