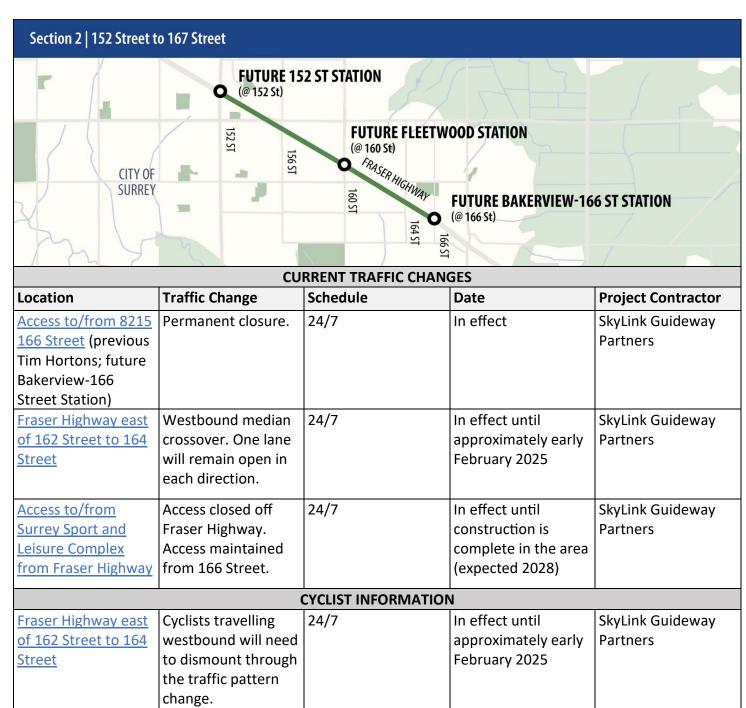

重要資訊: 請找人為你翻譯

| Fraser Highway and<br>166 Street                       | Cyclists share the vehicle lane.                               | 24/7 | In effect                                                   | SkyLink Guideway<br>Partners |
|--------------------------------------------------------|----------------------------------------------------------------|------|-------------------------------------------------------------|------------------------------|
| UPCOMING TRAFFIC CHANGES                               |                                                                |      |                                                             |                              |
| Fraser Highway<br>between 152 Street<br>and 154 Street | Median crossover. One lane will remain open in each direction. | 24/7 | Expected to begin early February 2025, for up to eight days | SkyLink Guideway<br>Partners |
| 154 Street at Fraser<br>Highway                        | No access to/from<br>Fraser Highway at<br>154 Street.          | 24/7 | Expected to begin early February 2025, for up to eight days | SkyLink Guideway<br>Partners |