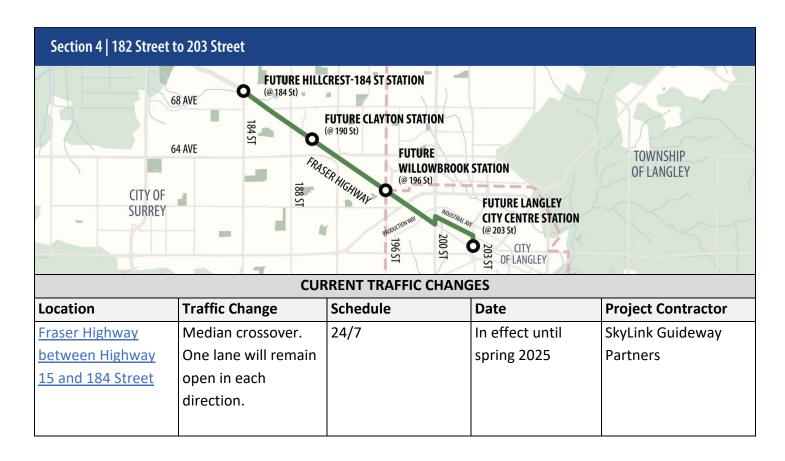

重要資訊: 請找人為你翻譯

| CYCLIST INFORMATION      |                    |      |                 |                  |  |
|--------------------------|--------------------|------|-----------------|------------------|--|
| <u>Fraser Highway</u>    | Cyclists to use    | 24/7 | In effect until | SkyLink Guideway |  |
| between Highway          | existing multi-use |      | spring 2025     | Partners         |  |
| 15 and 184 Street        | path on the south  |      |                 |                  |  |
|                          | side of Fraser     |      |                 |                  |  |
|                          | Highway.           |      |                 |                  |  |
| UPCOMING TRAFFIC CHANGES |                    |      |                 |                  |  |
|                          |                    |      |                 |                  |  |
|                          |                    |      |                 |                  |  |