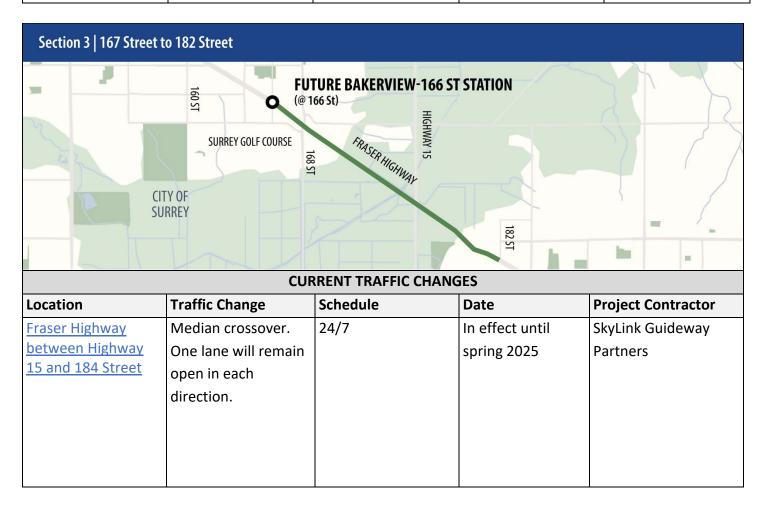

重要資訊:請找人為你翻譯

| CYCLIST INFORMATION      |                      |      |                   |                  |  |
|--------------------------|----------------------|------|-------------------|------------------|--|
| Fraser Highway           | Cyclists to use      | 24/7 | In effect until   | SkyLink Guideway |  |
| between Highway          | existing multi-use   |      | spring 2025       | Partners         |  |
| 15 and 184 Street        | path on the south    |      |                   |                  |  |
|                          | side of Fraser       |      |                   |                  |  |
|                          | Highway.             |      |                   |                  |  |
| UPCOMING TRAFFIC CHANGES |                      |      |                   |                  |  |
| 168 Street to 180        | Median crossover.    | 24/7 | Expected to begin | SkyLink Guideway |  |
| Street                   | One lane will remain |      | mid-February 2025 | Partners         |  |
|                          | open in each         |      | until spring 2026 |                  |  |
|                          | direction.           |      |                   |                  |  |
|                          |                      |      |                   |                  |  |