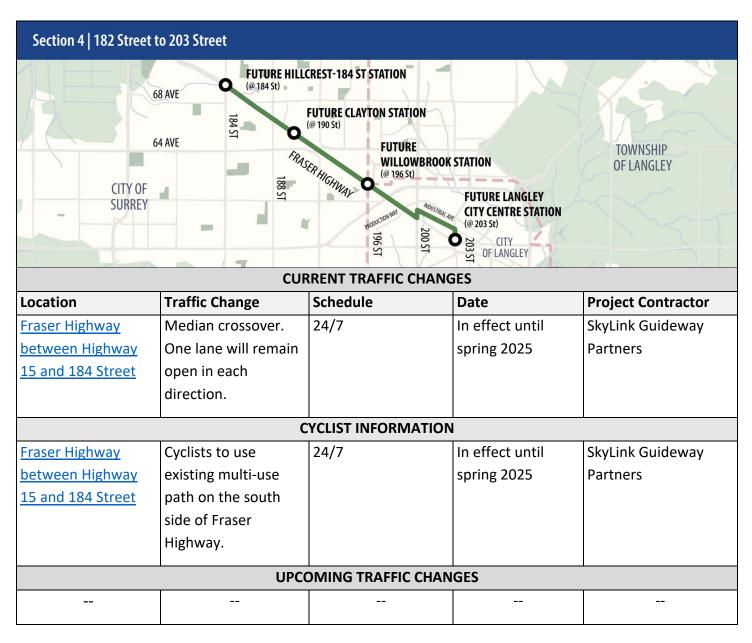

| 154 Street at Fraser<br>Highway                                                            | No access to/from<br>154 Street.                                                        | 24/7     | Expected to begin<br>February 3, 2025, for<br>up to eight days       | SkyLink Guideway<br>Partners |  |  |

surreylangleyskytrain@gov.bc.ca
surreylangleyskytrain.ca
24/7 Info Line: 1-844-815-6111

स्तृवी सारुवादी: वित्रथा वतवे प्टिमरा अठुरार वतरारि ज़रूरी जानकारी: कृपया इसका अनुवाद करवाएं

MAHALAGANG IMPORMASYON: Mangyaring isalin ito

重要資訊: 請找人為你翻譯





surreylangleyskytrain@gov.bc.ca surreylangleyskytrain.ca 24/7 Info Line: 1-844-815-6111 स्तृ वी सारुवादी: विवया वववे प्टिमरा अठुरार ववरारि ज़रूरी जानकारी: कृपया इसका अनुवाद करवाएं

MAHALAGANG IMPORMASYON: Mangyaring isalin ito

重要資訊: 請找人為你翻譯





surreylangleyskytrain@gov.bc.ca surreylangleyskytrain.ca 24/7 Info Line: 1-844-815-6111 सवुवी नाटवावी: विविधा वतवे प्रिमेरा अठुहार विविधा कर्ता जानकारी: कृपया इसका अनुवाद करवाएं

MAHALAGANG IMPORMASYON: Mangyaring isalin ito

重要資訊: 請找人為你翻譯