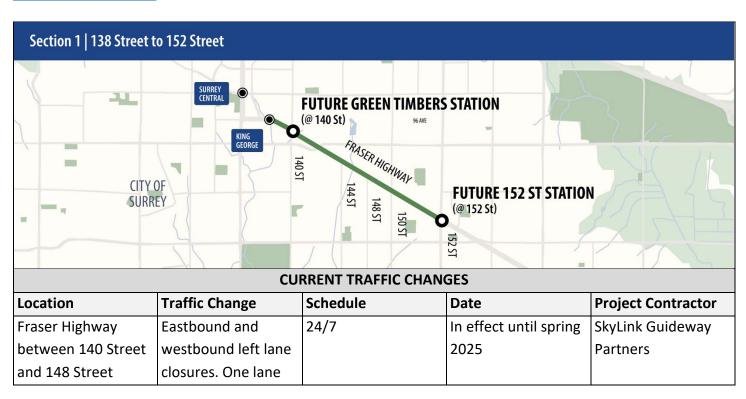

重要資訊: 請找人為你翻譯

|                                                        | will remain open in each direction.                                        |      |                                                        |                              |  |  |
|--------------------------------------------------------|----------------------------------------------------------------------------|------|--------------------------------------------------------|------------------------------|--|--|
| Fraser Highway between 148 Street and 152 Street       | Westbound right lane closure. One lane will remain open in each direction. | 24/7 | In effect until spring<br>2025                         | SkyLink Guideway<br>Partners |  |  |
| Fraser Highway<br>between 150 Street<br>and 152 Street | Median crossover. One lane will remain open in each direction.             | 24/7 | In effect until<br>approximately late-<br>January 2025 | SkyLink Guideway<br>Partners |  |  |
| CYCLIST INFORMATION                                    |                                                                            |      |                                                        |                              |  |  |
| Fraser Highway between 148 Street and 152 Street       | Westbound right lane, cyclist lane closed. Cyclists share                  | 24/7 | In effect until Spring<br>2025                         | SkyLink Guideway<br>Partners |  |  |
|                                                        | the vehicle lane.                                                          |      |                                                        |                              |  |  |
| UPCOMING TRAFFIC CHANGES                               |                                                                            |      |                                                        |                              |  |  |
|                                                        |                                                                            |      |                                                        |                              |  |  |