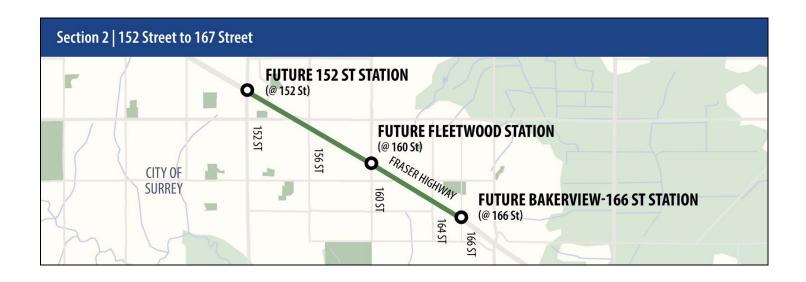

重要資訊: 請找人為你翻譯

| CURRENT TRAFFIC CHANGES                                                                    |                                                                                         |          |                                                                      |                              |  |  |
|--------------------------------------------------------------------------------------------|-----------------------------------------------------------------------------------------|----------|----------------------------------------------------------------------|------------------------------|--|--|
| Location                                                                                   | Traffic Change                                                                          | Schedule | Date                                                                 | Project Contractor           |  |  |
| Access to/from 8215 166 Street (previous Tim Hortons; future Bakerview-166 Street Station) | Permanent closure.                                                                      | 24/7     | In effect                                                            | SkyLink Guideway<br>Partners |  |  |
| Fraser Highway east<br>of 162 Street to 164<br>Street                                      | Westbound median crossover. One lane will remain open in each direction.                | 24/7     | In effect until<br>approximately late<br>January 2025                | SkyLink Guideway<br>Partners |  |  |
| Access to/from Surrey Sport and Leisure Complex from Fraser Highway                        | Access closed off<br>Fraser Highway.<br>Access maintained<br>from 166 Street.           | 24/7     | In effect until construction is complete in the area (expected 2028) | SkyLink Guideway<br>Partners |  |  |
| CYCLIST INFORMATION                                                                        |                                                                                         |          |                                                                      |                              |  |  |
| Fraser Highway east<br>of 162 Street to 164<br>Street                                      | Cyclists travelling westbound will need to dismount through the traffic pattern change. | 24/7     | In effect until<br>approximately late<br>January 2025                | SkyLink Guideway<br>Partners |  |  |
| Access to/from 8215<br>166 Street                                                          | Cyclists share the vehicle lane.                                                        | 24/7     | In effect                                                            | SkyLink Guideway<br>Partners |  |  |
| UPCOMING TRAFFIC CHANGES                                                                   |                                                                                         |          |                                                                      |                              |  |  |
| Fraser Highway<br>between 152 Street<br>and 154 Street                                     | Median crossover. One lane will remain open in each direction.                          | 24/7     | Expected to begin<br>February 3, 2025, for<br>up to eight days       | SkyLink Guideway<br>Partners |  |  |
| 154 Street at Fraser<br>Highway                                                            | No access to/from<br>154 Street.                                                        | 24/7     | Expected to begin<br>February 3, 2025, for<br>up to eight days       | SkyLink Guideway<br>Partners |  |  |