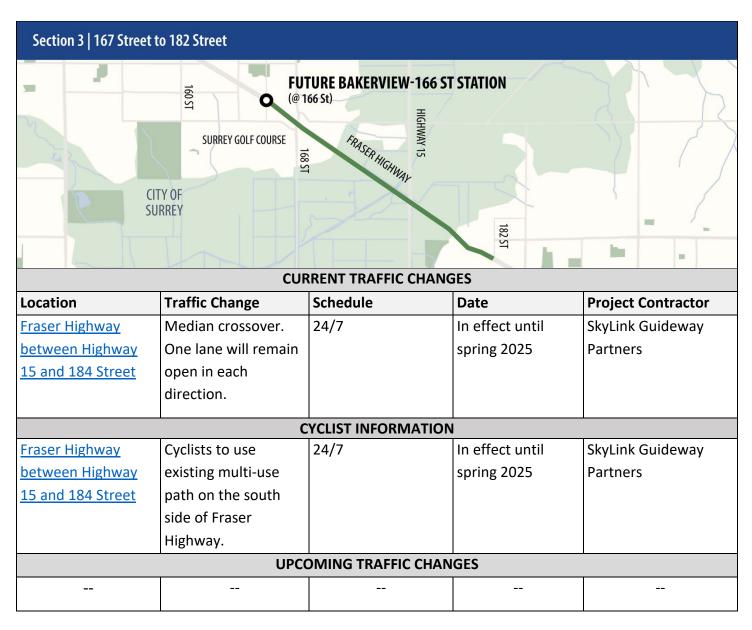

| Median crossover. One lane will remain open in each direction.                          | 24/7     | Expected to begin<br>February 3, 2025, for<br>up to eight days       | SkyLink Guideway<br>Partners |  |  |
| 154 Street at Fraser<br>Highway                                                            | No access to/from<br>154 Street.                                                        | 24/7     | Expected to begin<br>February 3, 2025, for<br>up to eight days       | SkyLink Guideway<br>Partners |  |  |

surreylangleyskytrain@gov.bc.ca
surreylangleyskytrain.ca
24/7 Info Line: 1-844-815-6111

स्तृवी सारुवादी: वित्रथा वतवे प्टिमरा अठुरार वतरारि ज़रूरी जानकारी: कृपया इसका अनुवाद करवाएं

MAHALAGANG IMPORMASYON: Mangyaring isalin ito

重要資訊: 請找人為你翻譯





surreylangleyskytrain@gov.bc.ca surreylangleyskytrain.ca 24/7 Info Line: 1-844-815-6111 स्तृ वी सारुवादी: विवया वववे प्टिमरा अठुरार ववरारि ज़रूरी जानकारी: कृपया इसका अनुवाद करवाएं

MAHALAGANG IMPORMASYON: Mangyaring isalin ito

重要資訊: 請找人為你翻譯





surreylangleyskytrain@gov.bc.ca surreylangleyskytrain.ca 24/7 Info Line: 1-844-815-6111 सवुवी नाटवावी: विविधा वतवे प्रिमेरा अठुहार विविधा कर्ता जानकारी: कृपया इसका अनुवाद करवाएं

MAHALAGANG IMPORMASYON: Mangyaring isalin ito

重要資訊: 請找人為你翻譯