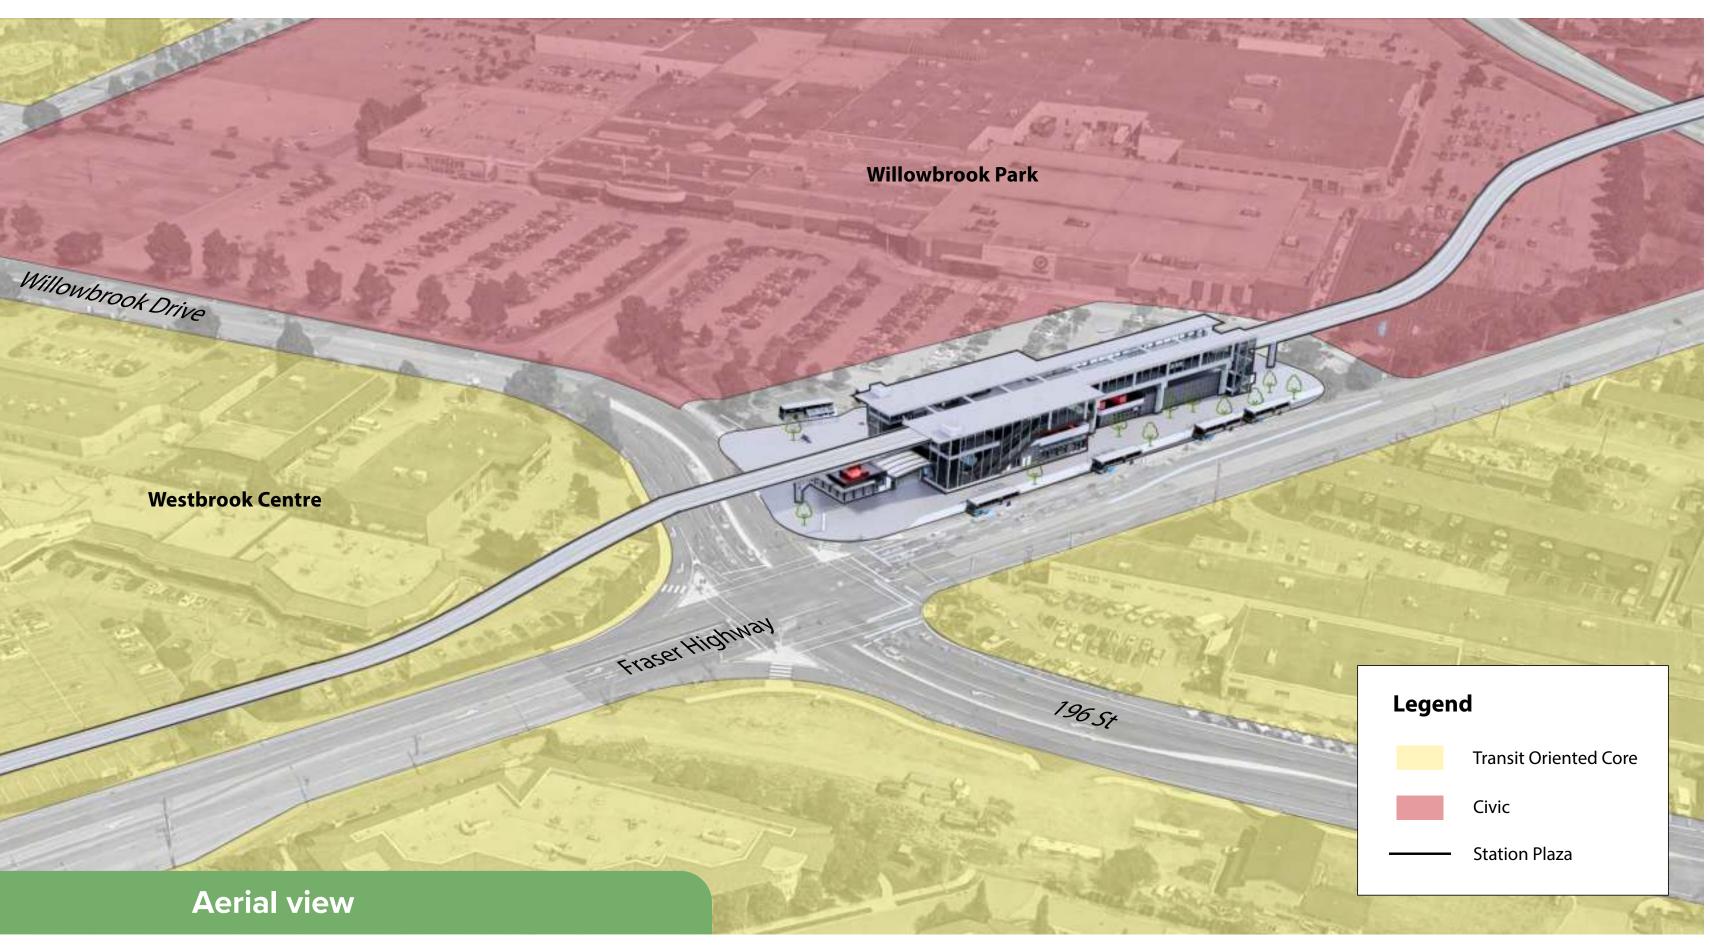

# Willowbrook Station

196 Street and Fraser Highway

Willowbrook Station

Platform enhanced with coloured glass panel

Station specific design on exterior cladding panels

Plaza paving pattern reflecting station location