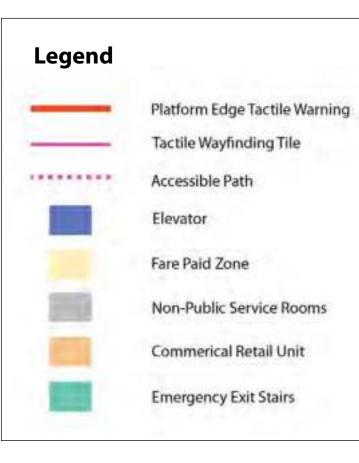

### Legend

Platform Edge Tactile Warning Tactile Wayfinding Tile Accessible Path Elevator Fare Paid Zone Non-Public Service Rooms Commerical Retail Unit Emergency Exit Stairs