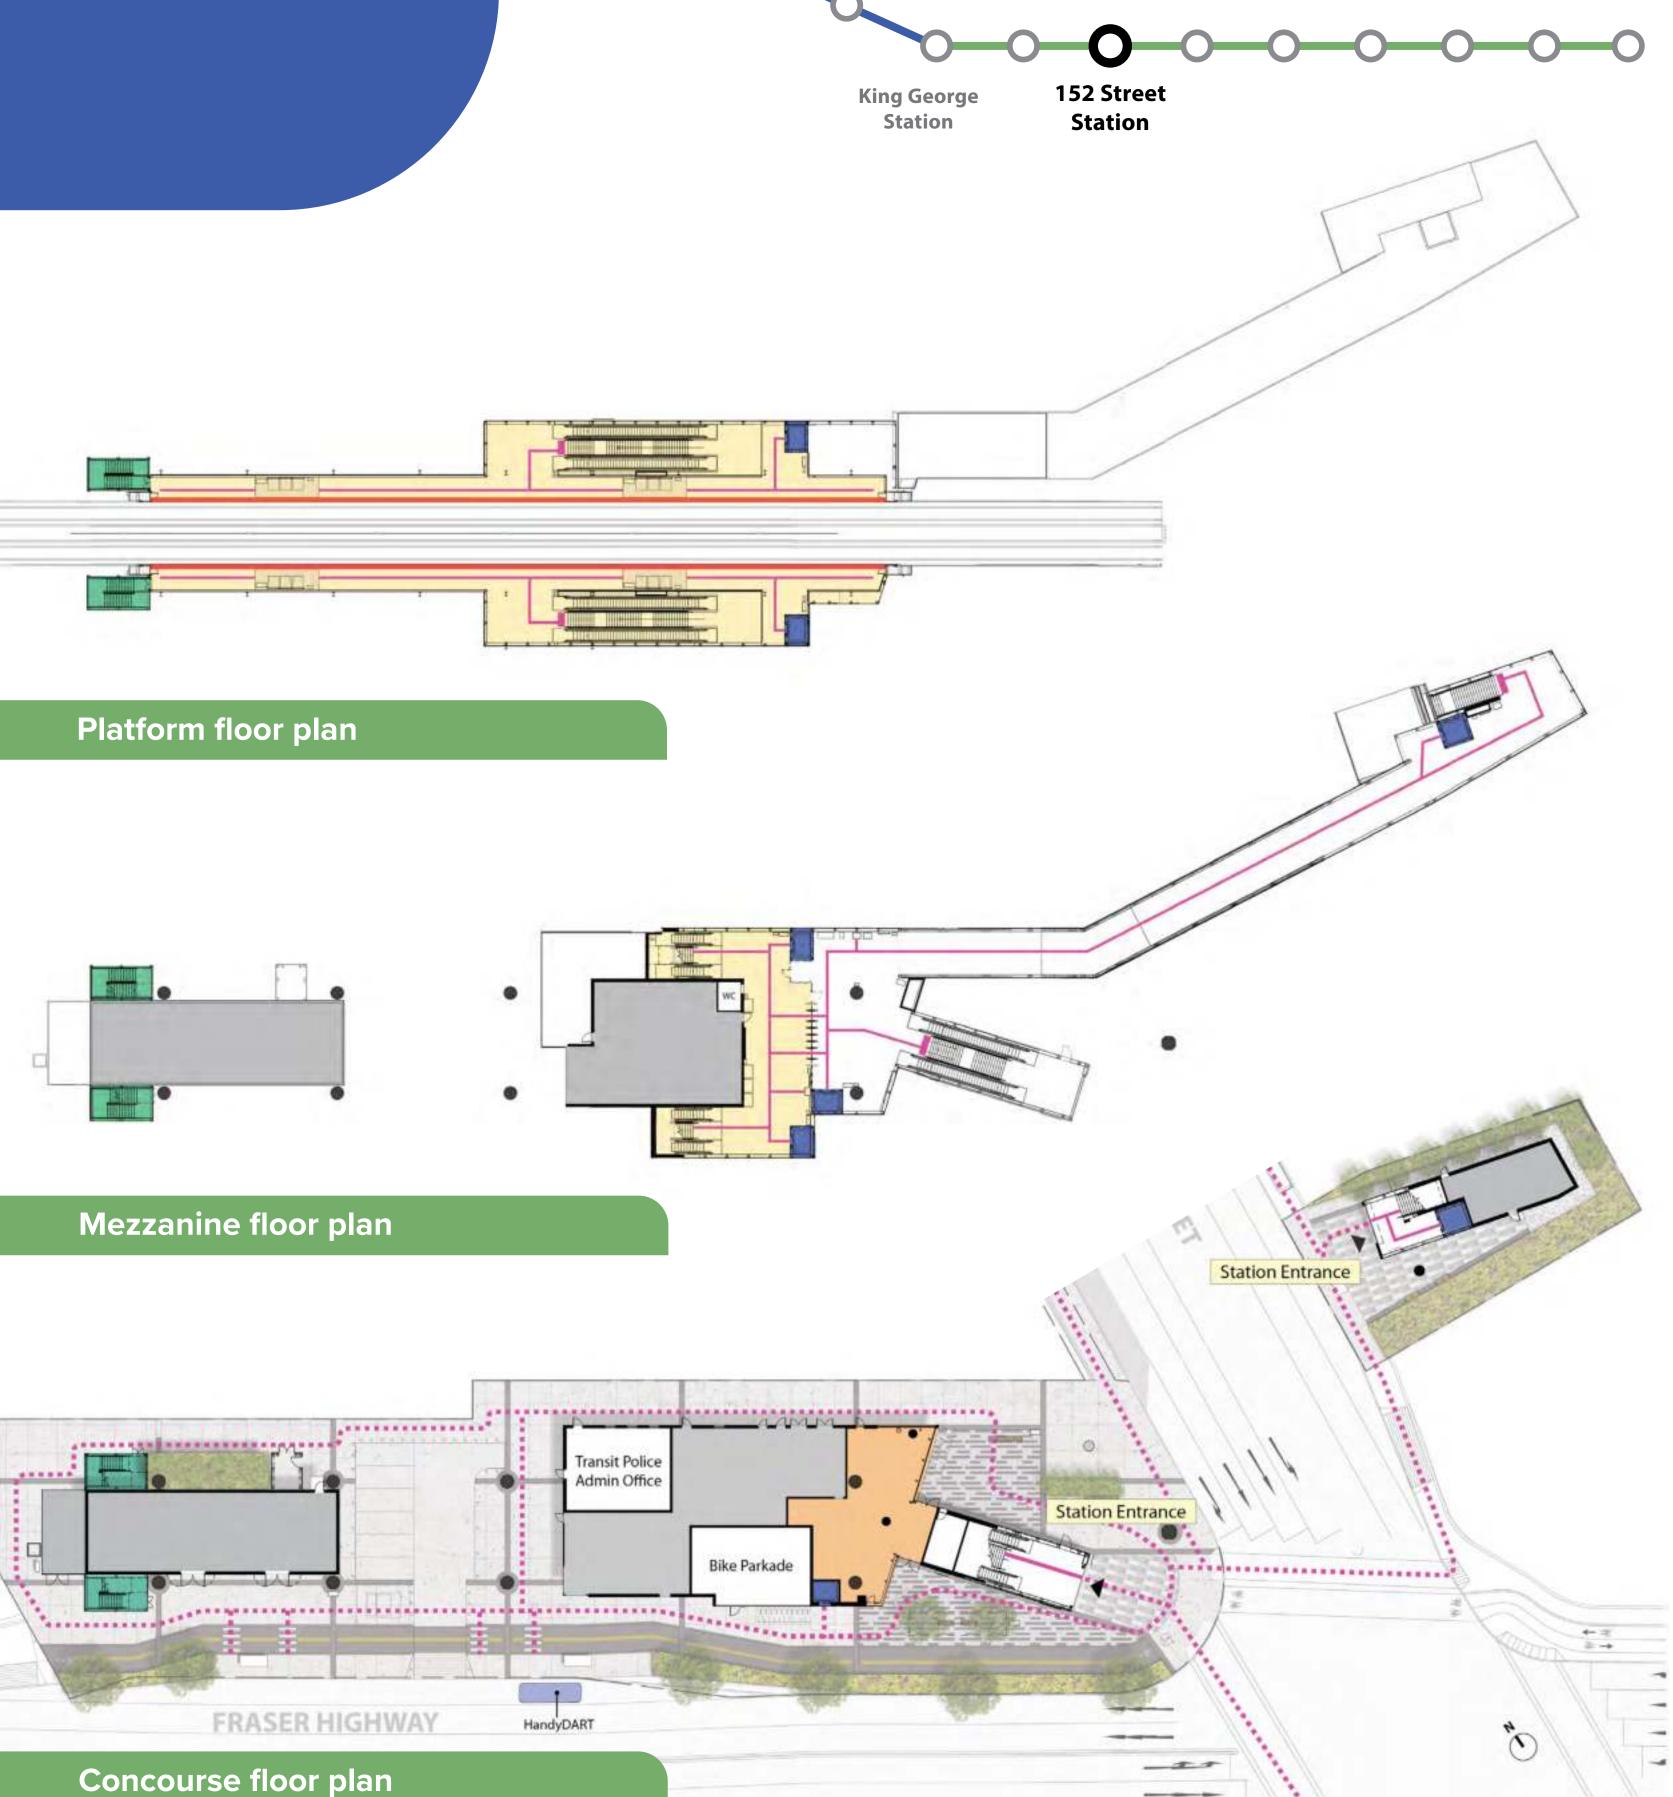

### Platform floor plan

### Mezzanine floor plan

Example of tactile wayfinding tile in contrasting colour at the platform

Concourse floor plan

FRASER HIGHWAY