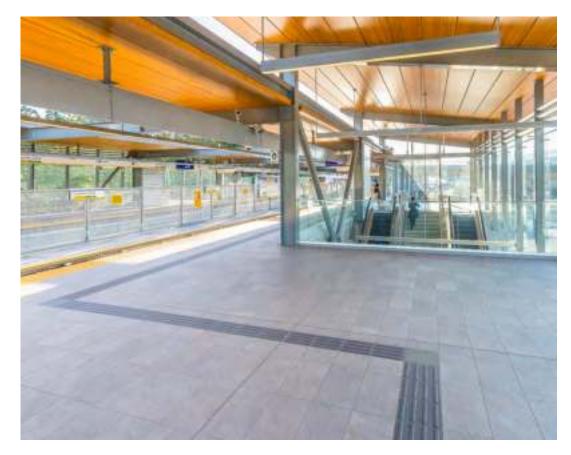

## **Fleetwood Station** 160 Street and Fraser Highway

**Fleetwood Station** 

Α

Station specific design on exterior cladding panels

Plaza paving pattern reflecting station location

# **Fleetwood Station**

160 Street and Fraser Highway

## Fleetwood Station

160 Street and Fraser Highway