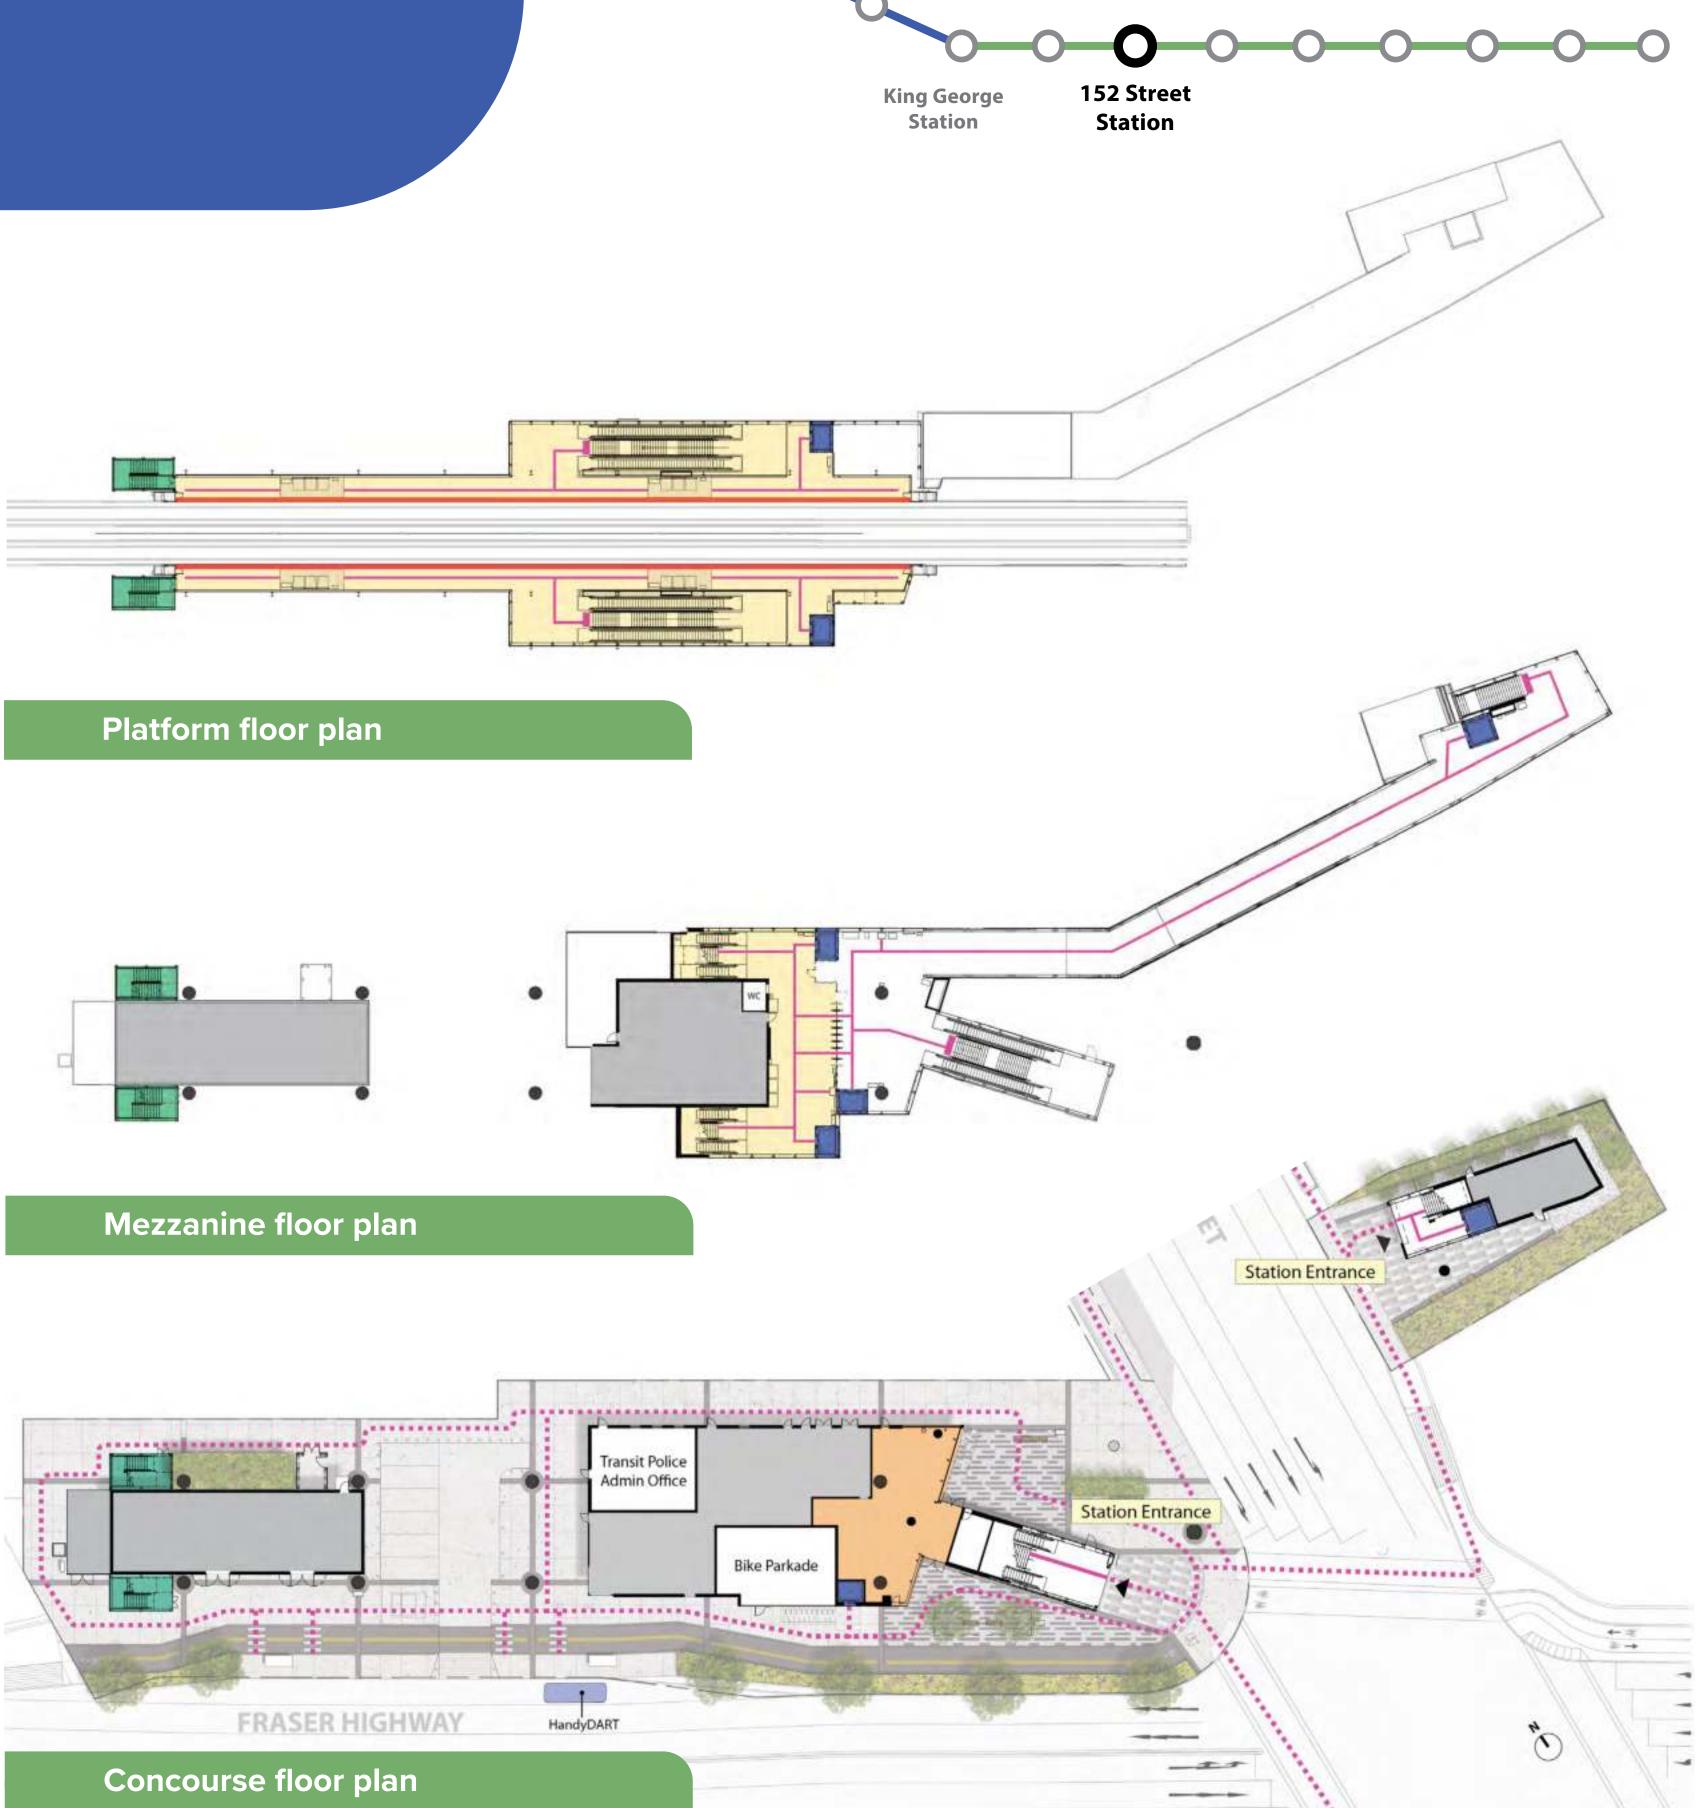

### Platform floor plan

### Mezzanine floor plan

Example of tactile wayfinding tile in contrasting colour at the platform

Concourse floor plan

FRASER HIGHWAY