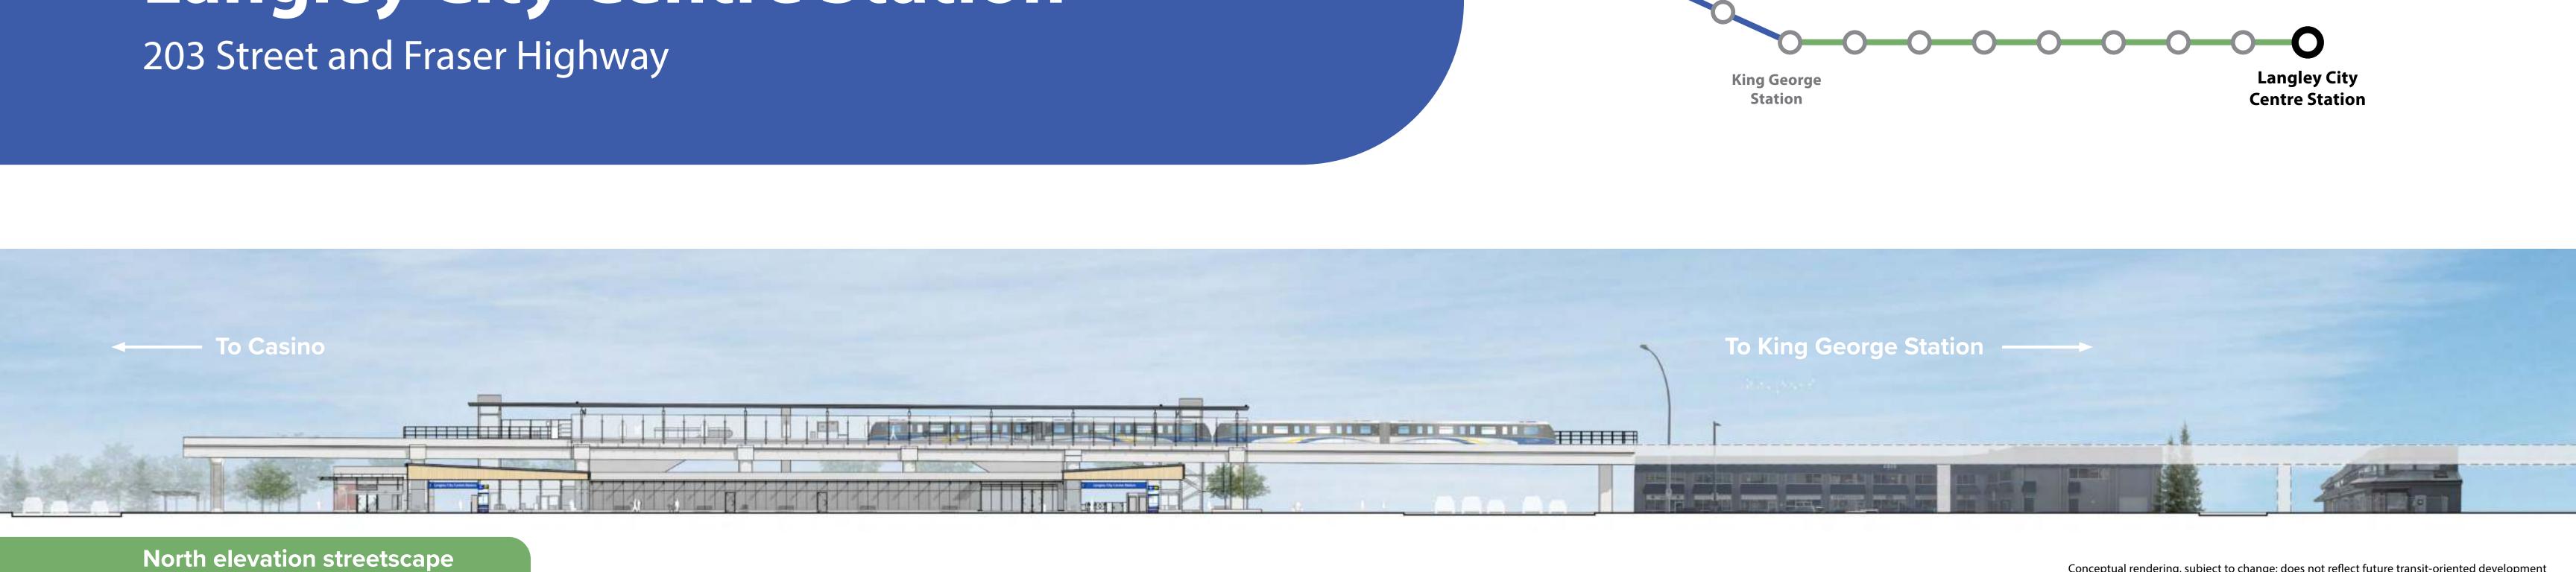

## Langley City Centre Station 203 Street and Fraser Highway

Platform enhanced with coloured glass panel

Station specific design on exterior cladding panels

Plaza paving pattern reflecting station location

## Langley City Centre Station 203 Street and Fraser Highway