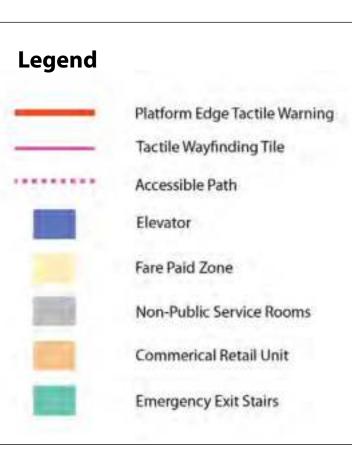

### Legend

Platform Edge Tactile Warning Tactile Wayfinding Tile Accessible Path Elevator Fare Paid Zone Non-Public Service Rooms Commerical Retail Unit Emergency Exit Stairs