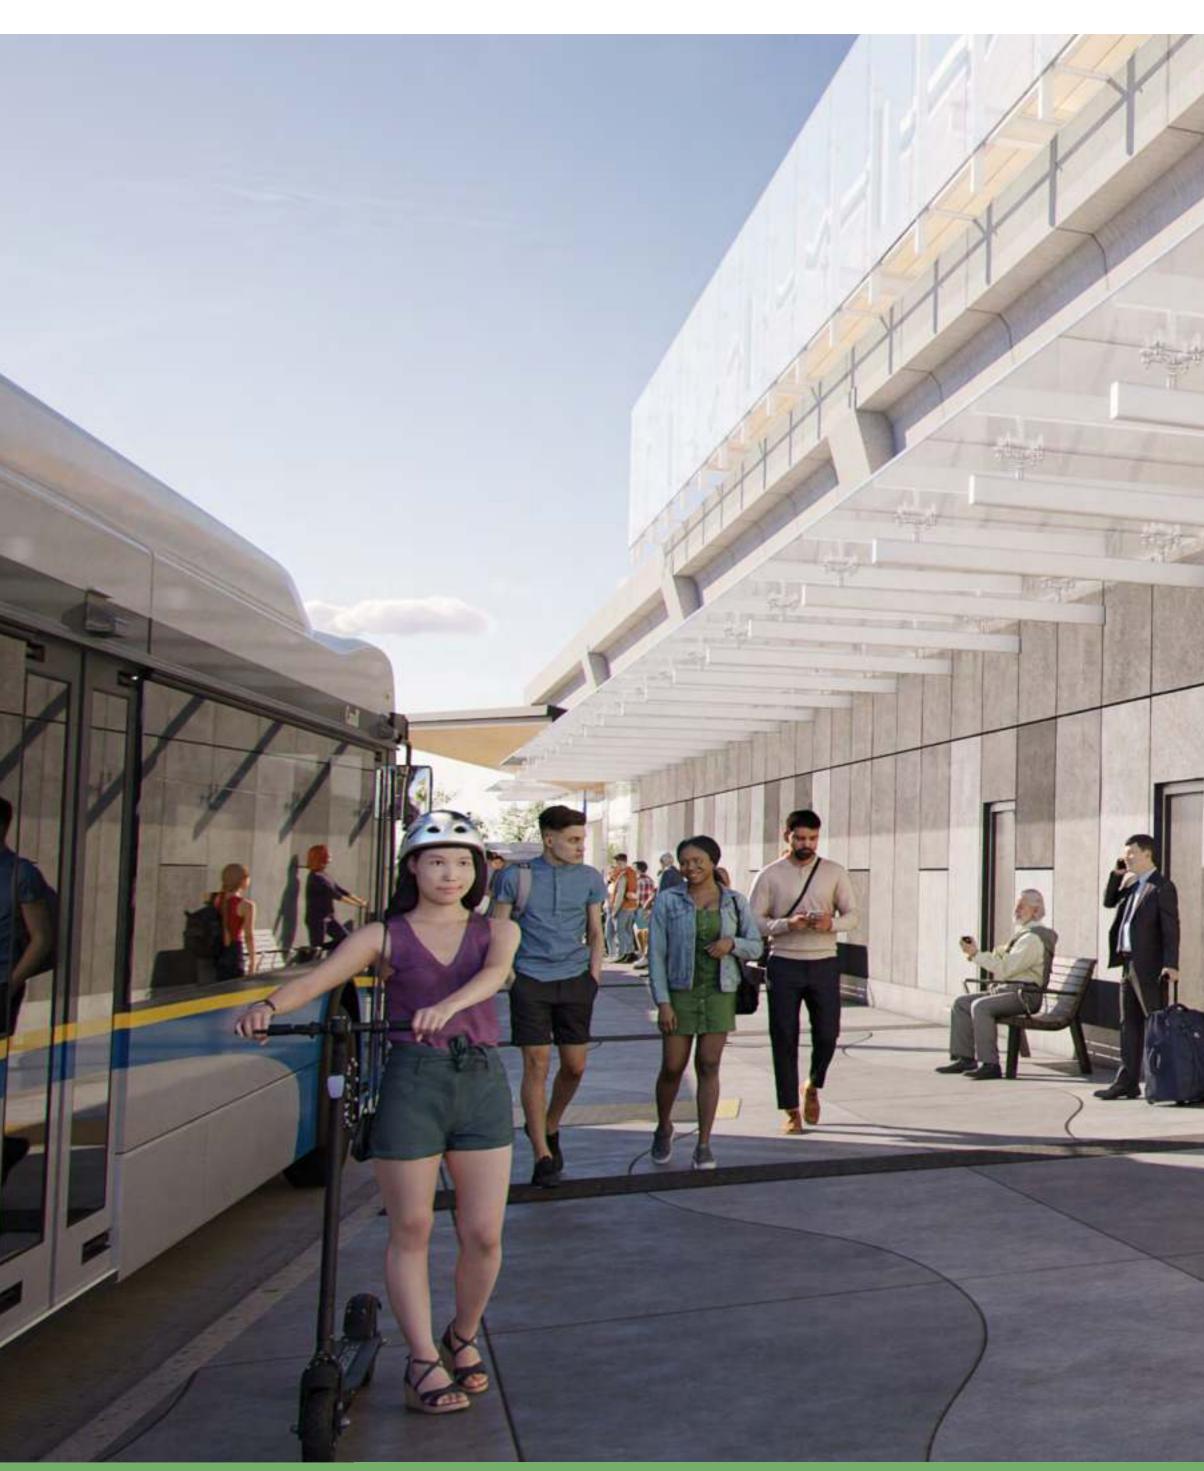

## Langley City Centre Station 203 Street and Fraser Highway

Platform enhanced with coloured glass panel

Station specific design on exterior cladding panels

Plaza paving pattern reflecting station location

## Langley City Centre Station 203 Street and Fraser Highway