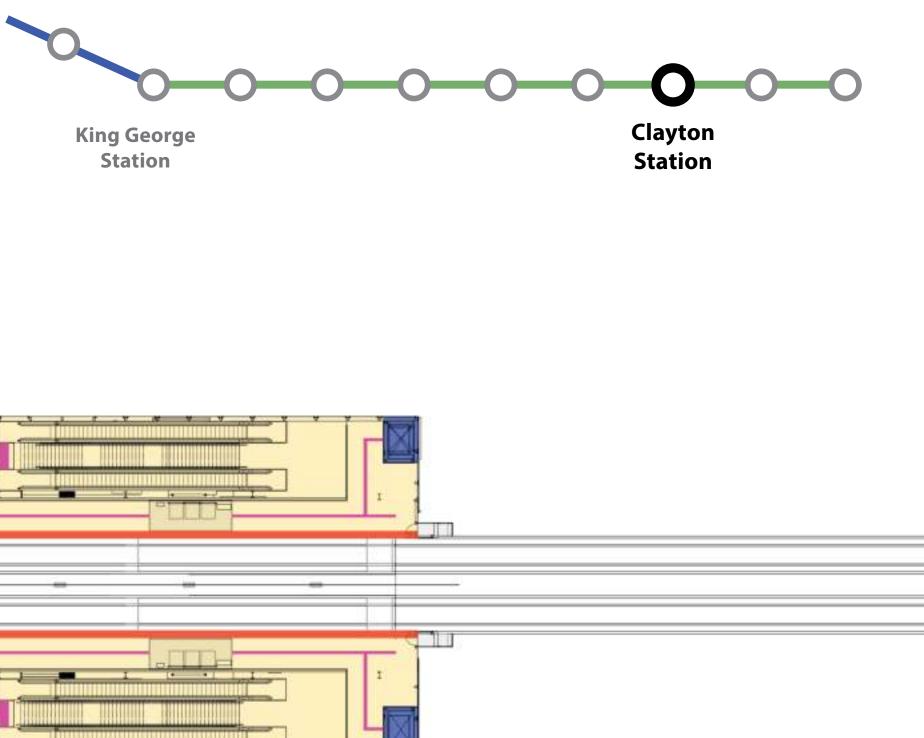

## **Clayton Station** 190 Street and Fraser Highway

Platform enhanced with coloured glass panel

Station specific design on exterior cladding panels

Plaza paving pattern reflecting station location

South elevation streetscape

## **Clayton Station** 190 Street and Fraser Highway