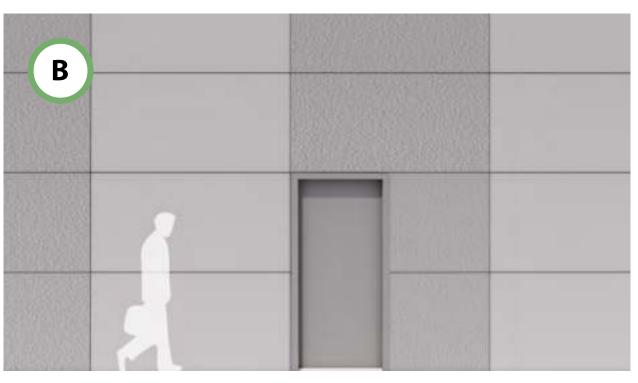

flecting station location



# Hillcrest–184 Street Station

184 Street and Fraser Highway



### South elevation streetscape



Source: Clayton Corridor Plan 2023





## Hillcrest–184 Street Station

184 Street and Fraser Highway

## Hillcrest-184 Street Station features:

- Designated accessible pathways at the station and within the plaza
- Improved accessible wayfinding, including tactile and contrasting colour tiles
- Washroom available with the assistance of a SkyTrain attendant
- Secure enclosed bike parkade
- Transit Police administrative office



Example of tactile wayfinding tile in contrasting colour at the platform







### Platform floor plan



Concourse floor plan



## **Clayton Station** 190 Street and Fraser Highway







Platform enhanced with coloured glass panel



Station specific design on exterior cladding panels



Plaza paving pattern reflecting station location





South elevation streetscape



Source: Clayton Corridor Plan 2023



## **Clayton Station** 190 Street and Fraser Highway

### **Clayton Station features:**

- Designated accessible pathways at the station and within the plaza
- Improved accessible wayfinding, including tactile and contrasting colour tiles
- Washroom available with the assistance of a SkyTrain attendant
- Secure enclosed bike parkade



Example of tactile wayfinding tile in contrasting colour at the platform

### Legend









### Platform floor plan





# Willowbrook Station

196 Street and Fraser Highway



Willowbrook Station







Platform enhanced with coloured glass panel



Station specific design on ex