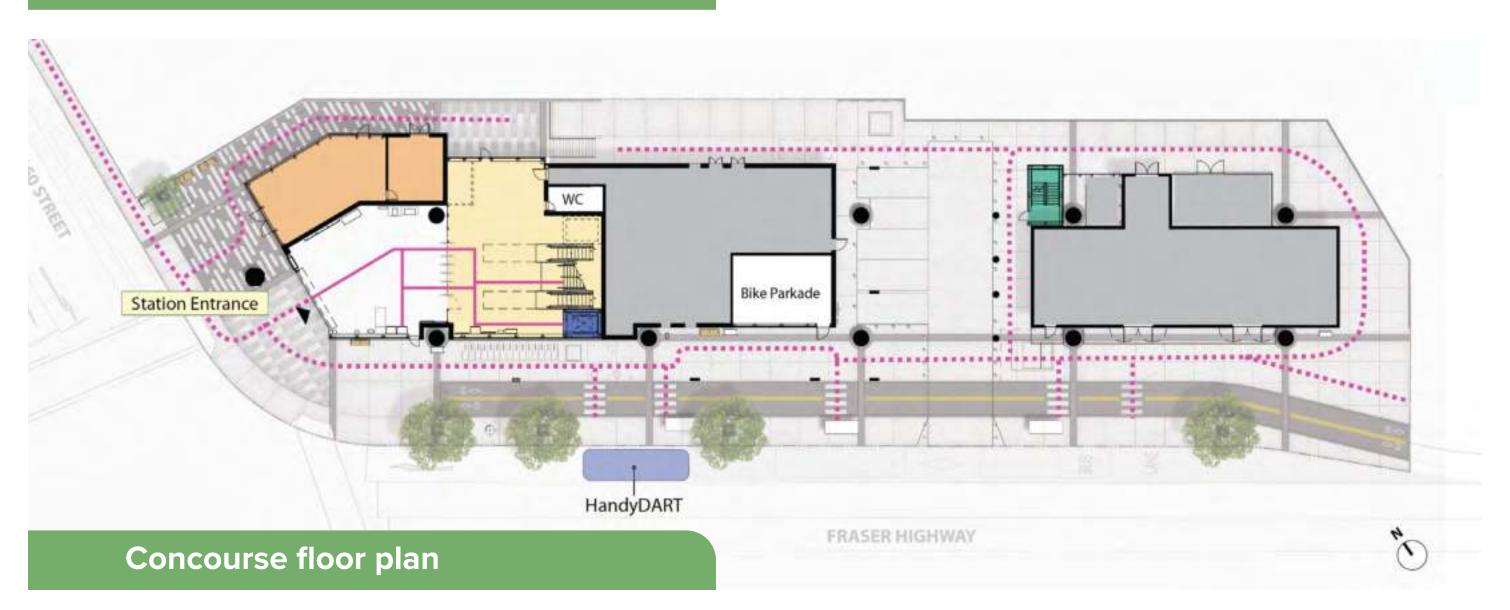

Example of tactile wayfinding tile in contrasting colour at the platform

Concourse floor plan

FRASER HIGHWAY