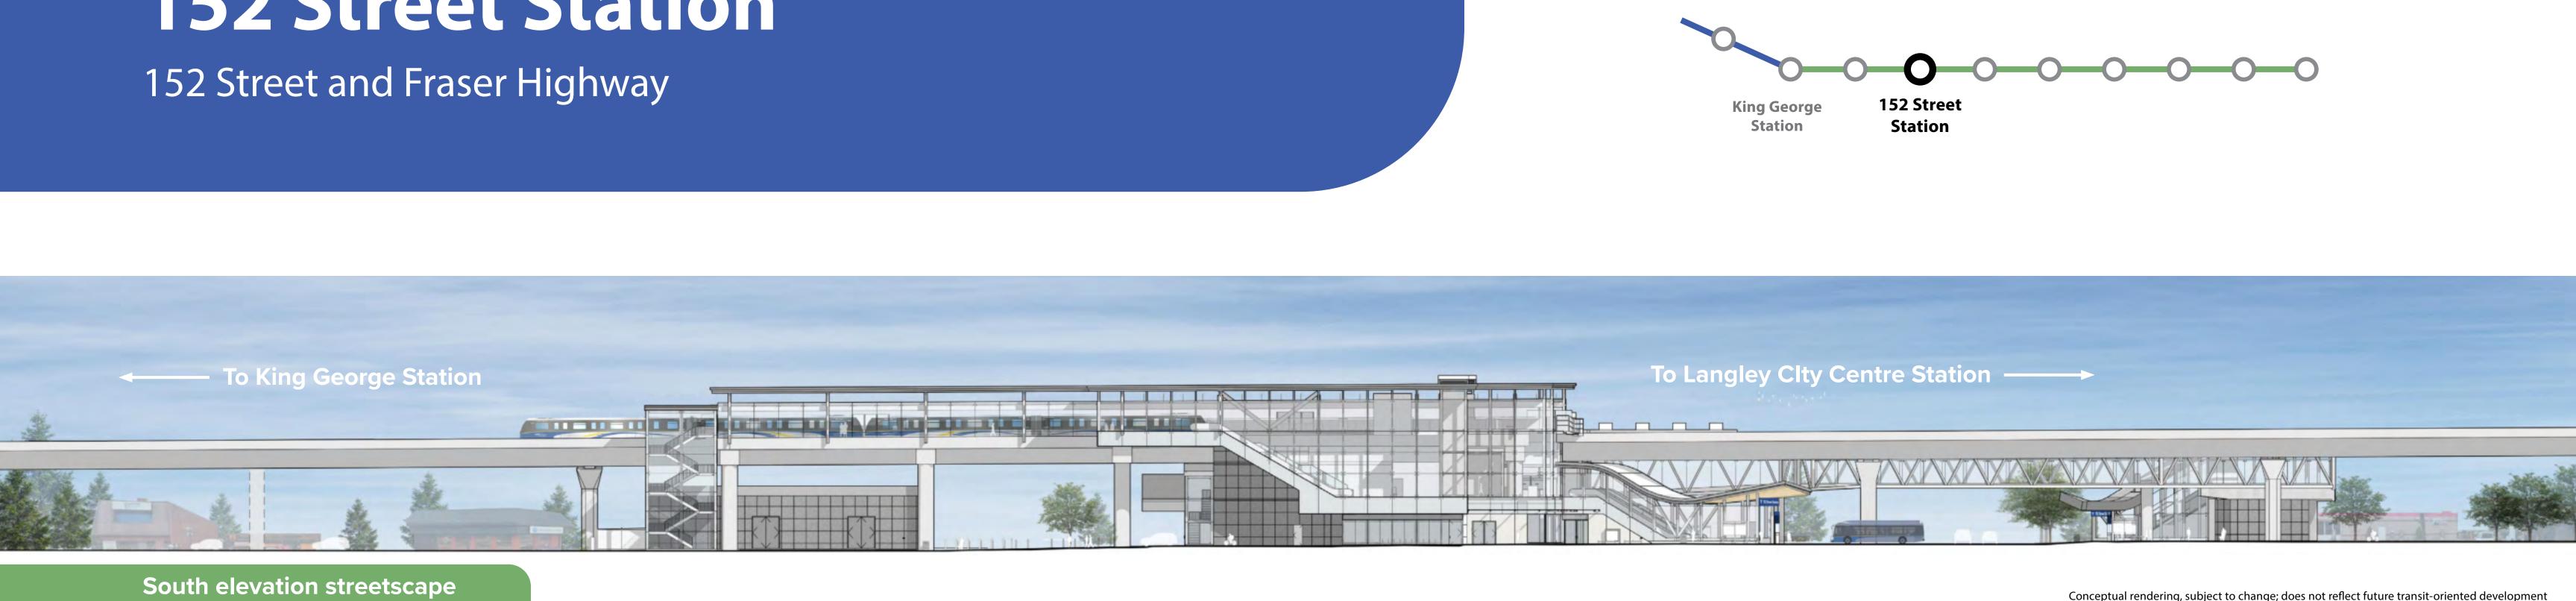

## **152 Street Station** 152 Street and Fraser Highway

Platform and bridge enhanced with coloured glass panel

Station specific design on exterior cladding panels

Plaza paving pattern reflecting station location

## **152 Street Station**

152 Street and Fraser Highway