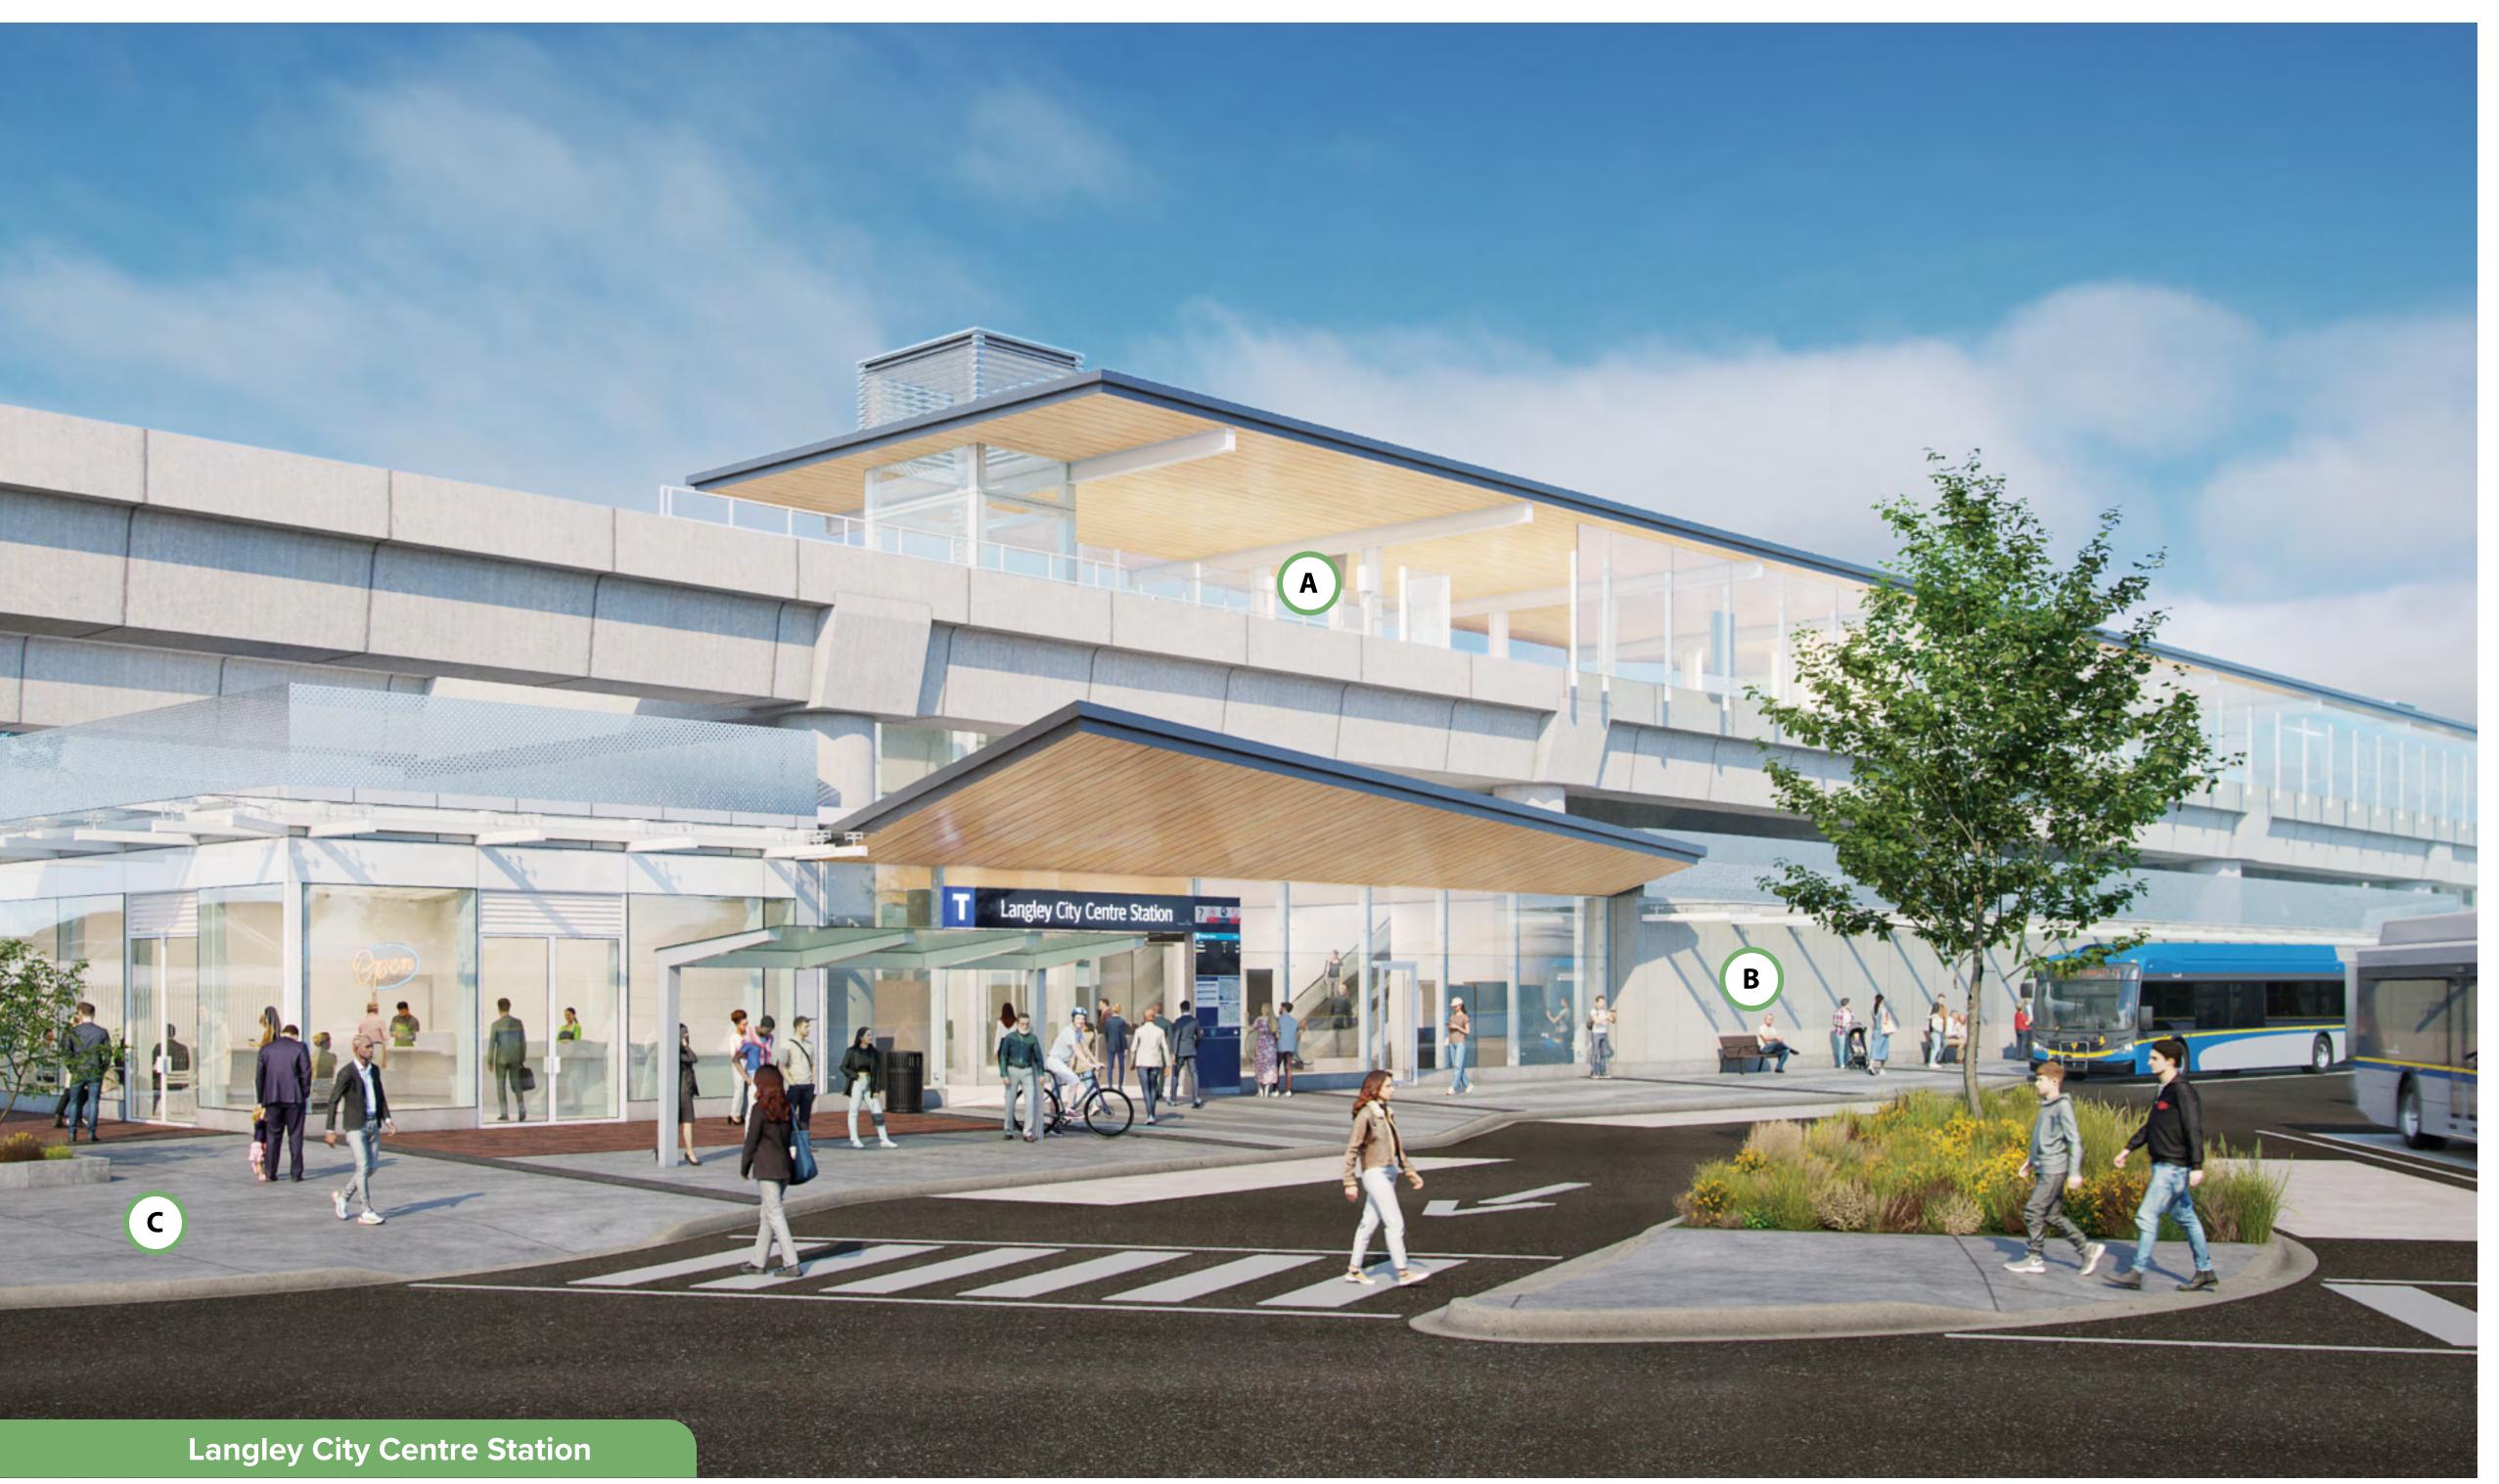

## Langley City Centre Station 203 Street and Fraser Highway

Platform enhanced with coloured glass panel

Station specific design on exterior cladding panels

Plaza paving pattern reflecting station location

## Langley City Centre Station 203 Street and Fraser Highway