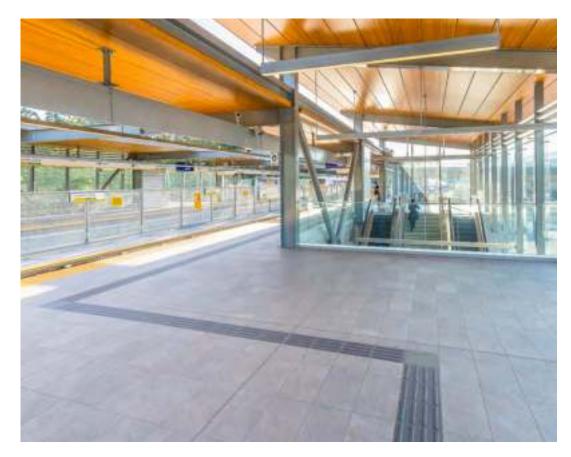

Concourse floor plan

FRASER HIGHWAY



## Hillcrest–184 Street Station

184 Street and Fraser Highway







Platform enhanced with coloured glass panel



Station specific design on exterior cladding panels



Plaza paving pattern reflecting station location



# Hillcrest–184 Street Station

184 Street and Fraser Highway



### South elevation streetscape



Source: Clayton Corridor Plan 2023





## Hillcrest–184 Street Station

184 Street and Fraser Highway

## Hillcrest-184 Street Station features:

- Designated accessible pathways at the station and within the plaza
- Improved accessible wayfinding, including tactile and contrasting colour tiles
- Washroom available with the assistance of a SkyTrain attendant
- Secure enclosed bike parkade
- Transit Police administrative office



Example of tactile wayfinding tile in contrasting colour at the platform







### Platform floor plan



Concourse floor plan



## **Clayton Station** 190 Street and Fraser Highway







Platform enhanced with coloured glass panel



Station specific design on exterior cladding panels



Plaza paving pattern reflecting station location





South elevation streetscape



Source: Clayton Corridor Plan 2023



## **Clayton Station** 190 Street and Fraser Highway

### **Clayton Station features:**

- Designated accessible pathways at the station and within the plaza
- Improved accessible wayfinding, including tactile and contrasting colour tiles
- Washroom available with the assistance of a SkyTrain attendant
- Secure enclosed bike parkade



Example of tactile wayfinding tile in contra