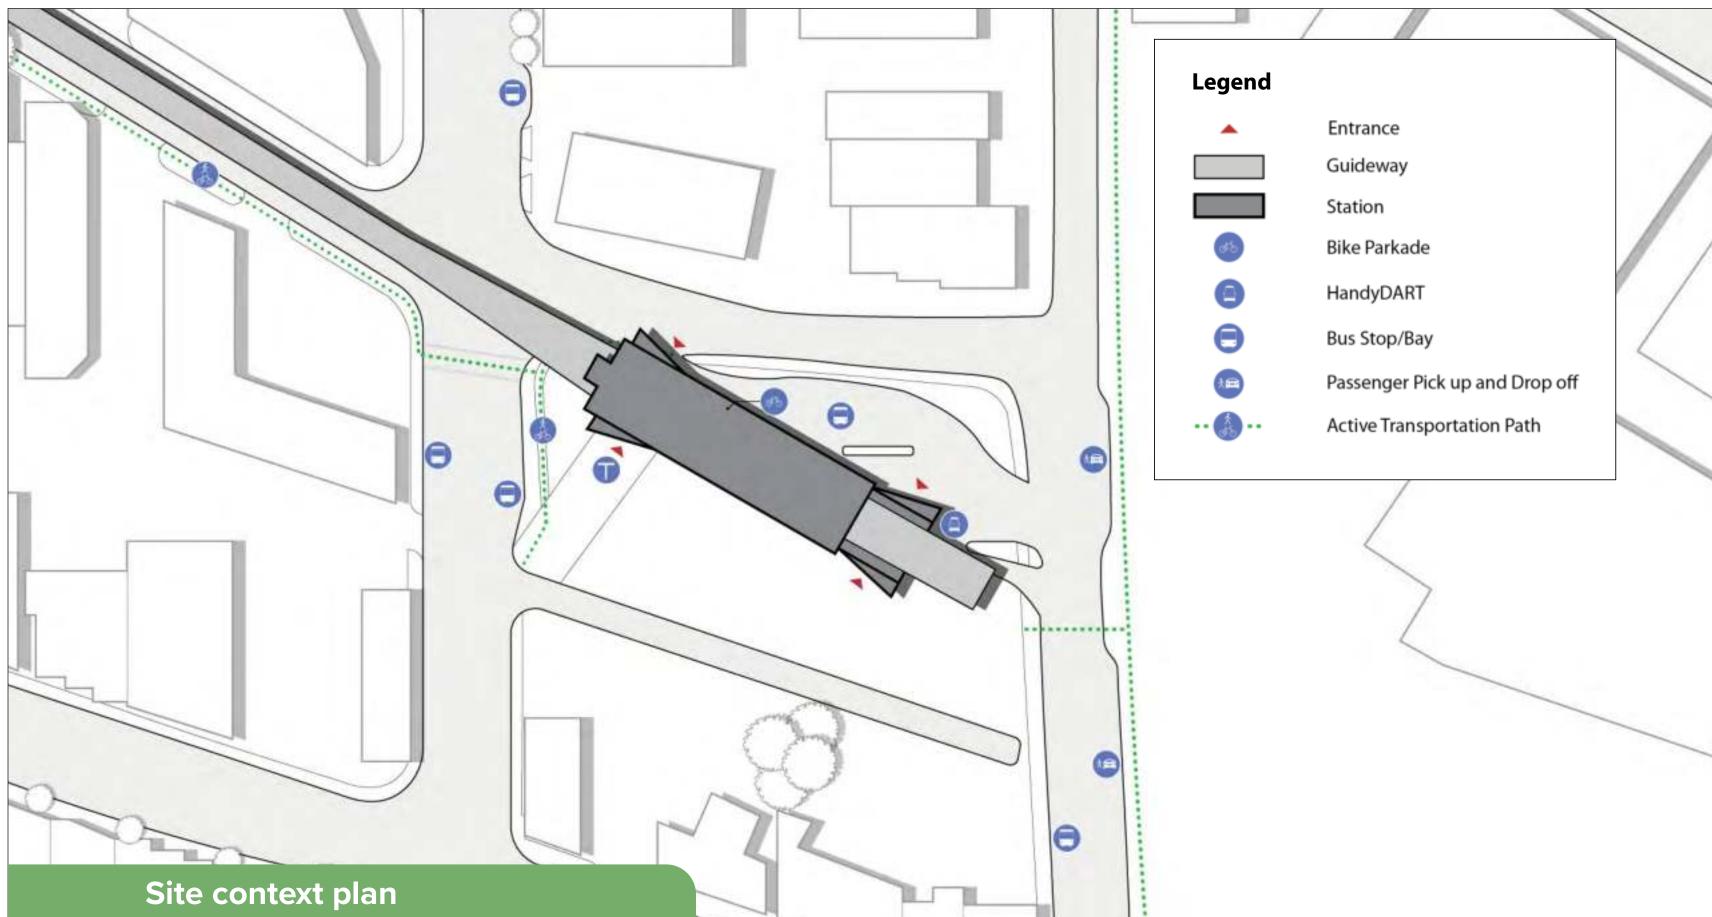

## **Green Timbers Station** 140 Street and Fraser Highway

Platform and bridge enhanced with coloured glass panel

Station specific design on exterior cladding panels

Plaza paving pattern reflecting station location

## **Green Timbers Station** 140 Street and Fraser Highway

## **Green Timbers Station** 140 Street and Fraser Highway

Surrey Langley SkyTrain

### **Green Timbers Station features:**

- Designated accessible pathways at the station and within the plaza
- Improved accessible wayfinding, including tactile and contrasting colour tiles
- Washroom available with the assistance of a SkyTrain attendant
- Secure enclosed bike parkade
- Effective wayfinding and other passenger conveniences