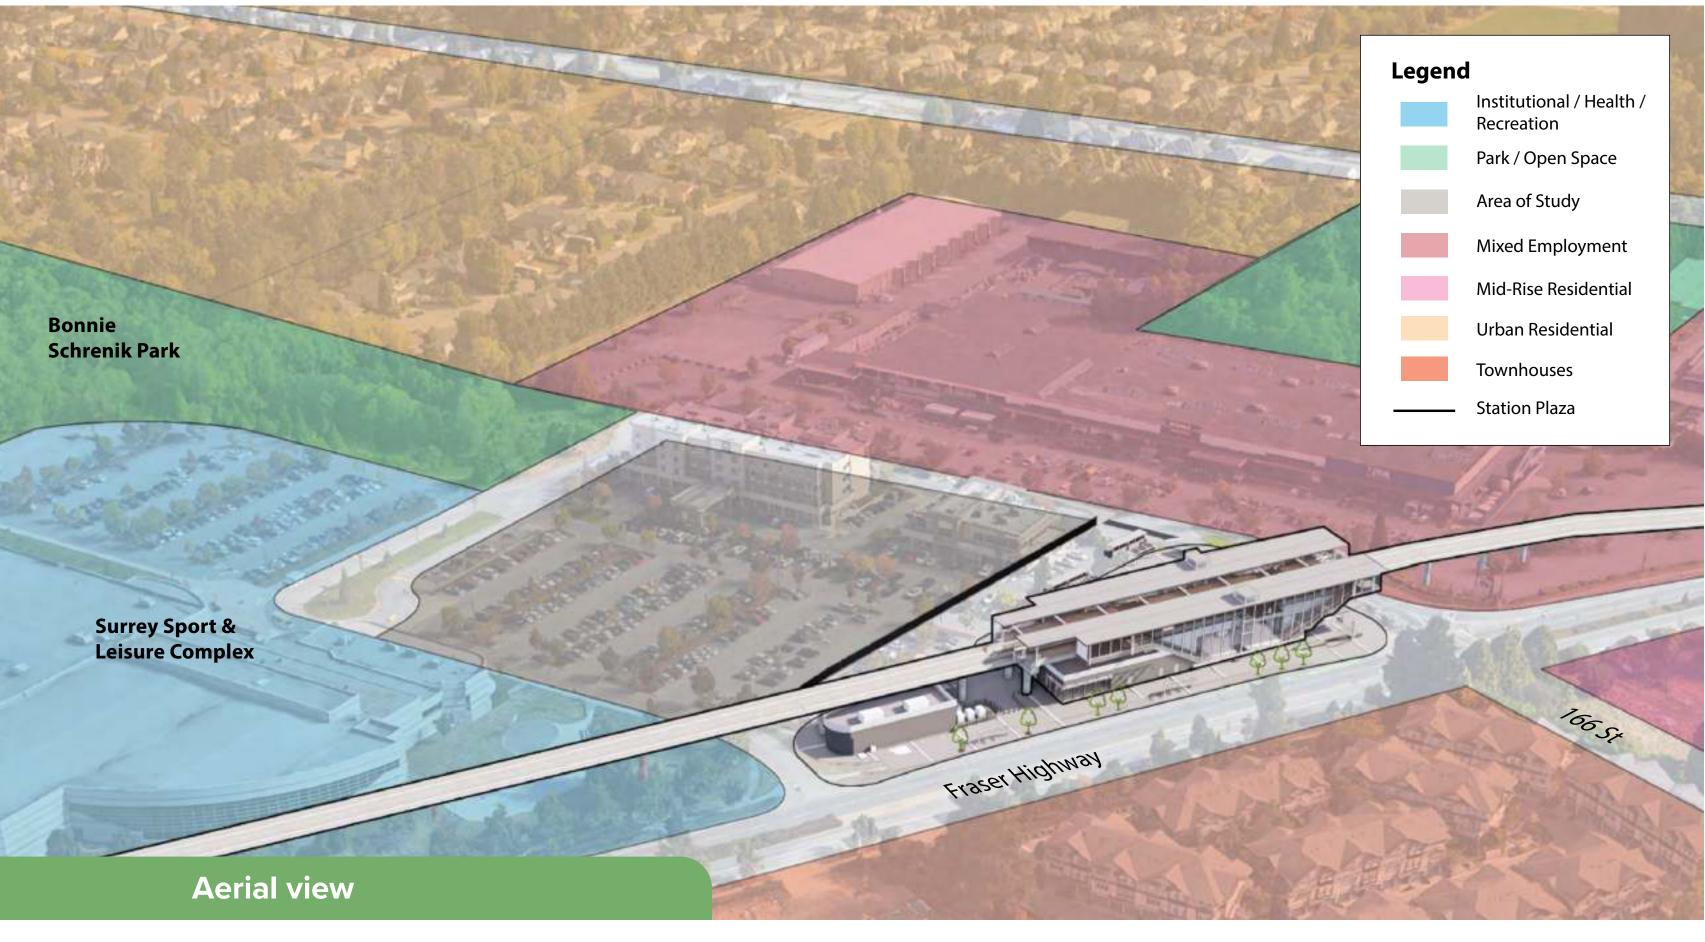

## **Bakerview–166 Street Station** 166 Street and Fraser Highway

**Bakerview-166 Street Station** 

Α

Platform enhanced with coloured glass panel

Station specific design on exterior cladding panels

Plaza paving pattern reflecting station location

# **Bakerview–166 Street Station**

166 Street and Fraser Highway

## **Bakerview–166 Street Station**

166 Street and Fraser Highway