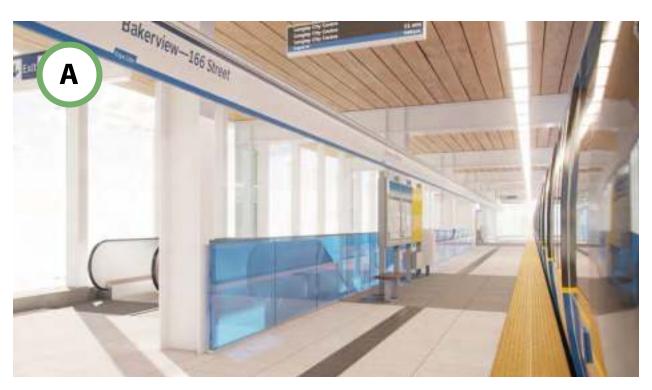

## Bakerview–166 Street Station 166 Street and Fraser Highway

**Exit** 1 13 

Bakerview-166 Street Station – platform view