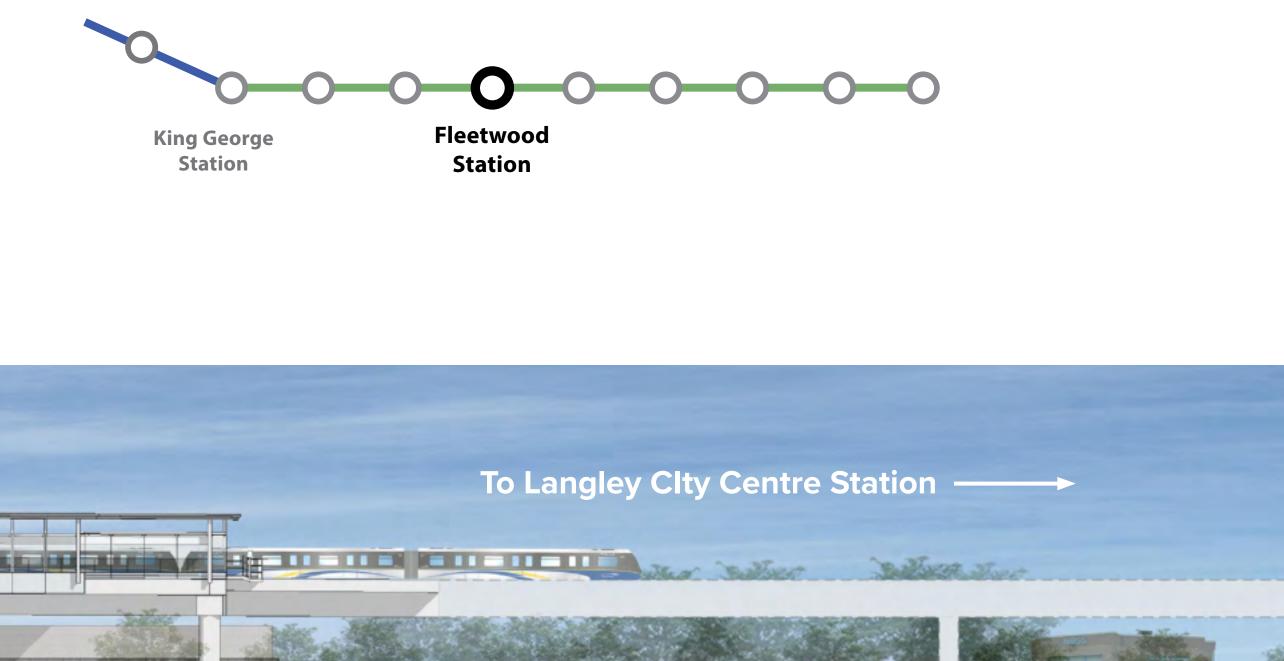

## **Fleetwood Station** 160 Street and Fraser Highway

**Fleetwood Station** 

Α

Station specific design on exterior cladding panels

Plaza paving pattern reflecting station location

# **Fleetwood Station**

160 Street and Fraser Highway

## Fleetwood Station

160 Street and Fraser Highway