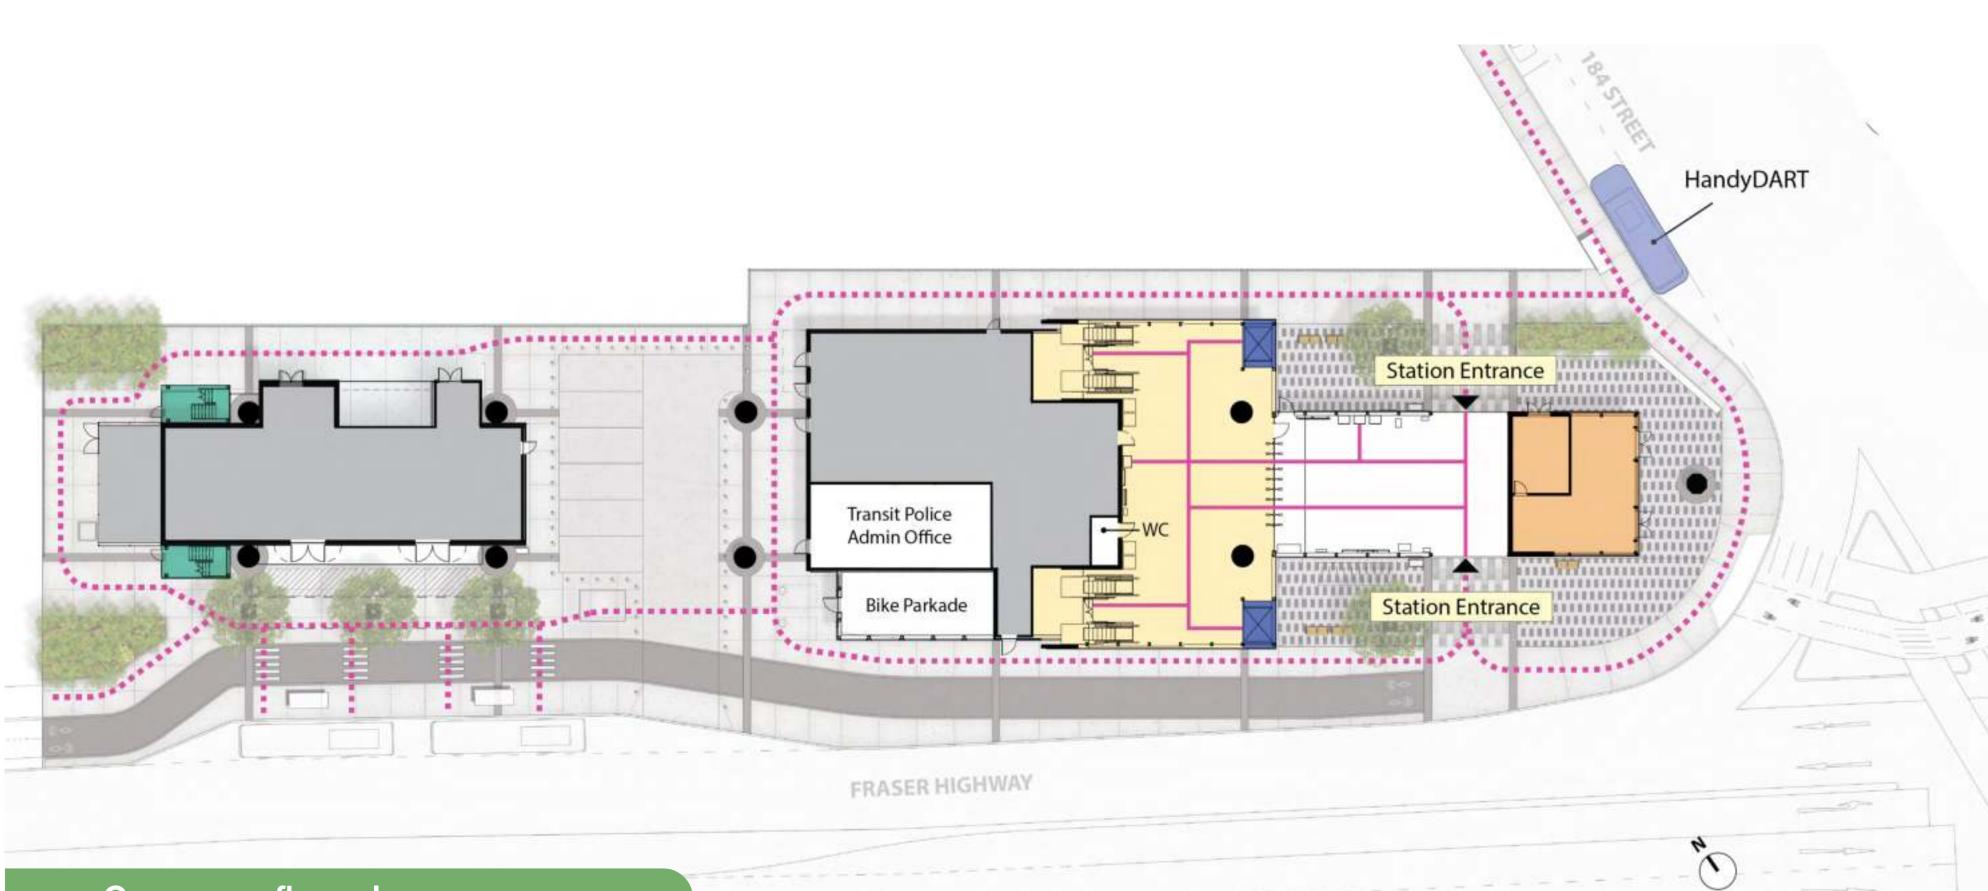

### **152 Street Station features:**

- Designated accessible pathways at the station and within the plaza
- Improved accessible wayfinding, including tactile and contrasting colour tiles
- Washroom available with the assistance of a SkyTrain attendant
- Secure enclosed bike parkade
- Transit Police administrative office

## Hillcrest–184 Street Station

184 Street and Fraser Highway

Platform enhanced with coloured glass panel

Station specific design on exterior cladding panels

Plaza paving pattern reflecting station location