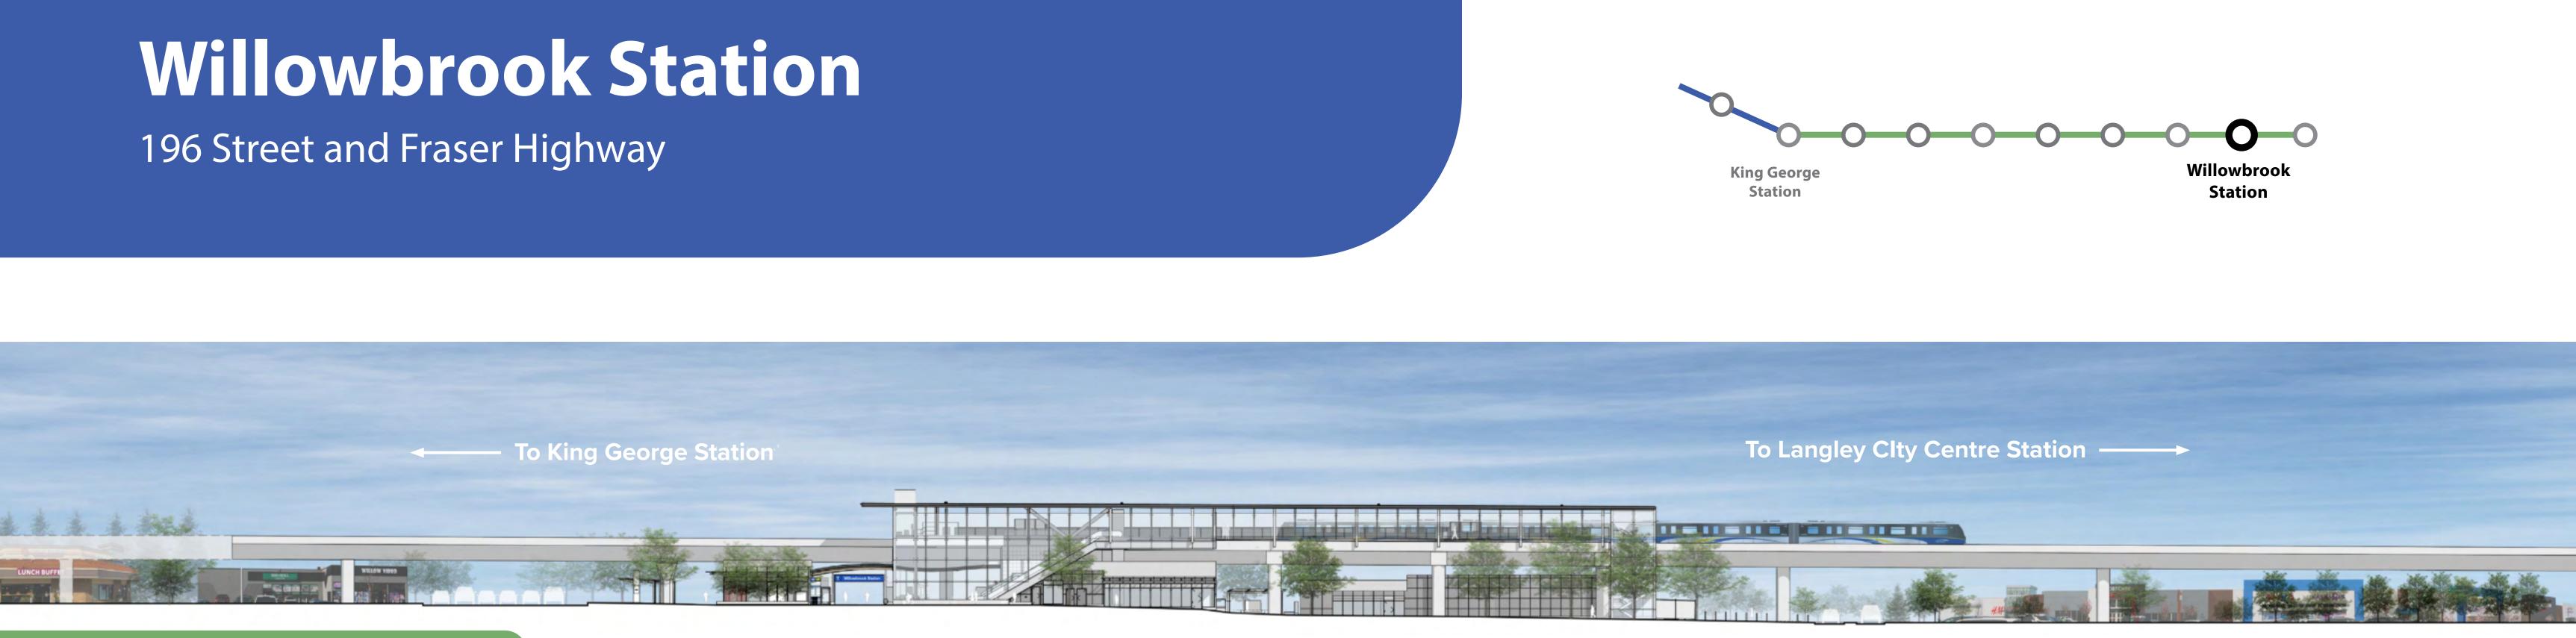

# Willowbrook Station

196 Street and Fraser Highway

Willowbrook Station

Platform enhanced with coloured glass panel

Station specific design on exterior cladding panels

Plaza paving pattern reflecting station location

### South elevation streetscape

Source: Willowbrook Transit Exchange and Conceptual Area Plan 2013

Conceptual rendering, subject to change; does not reflect future transit-oriented development

Surrey Langley SkyTrain

# Willowbrook Station

196 Street and Fraser Highway