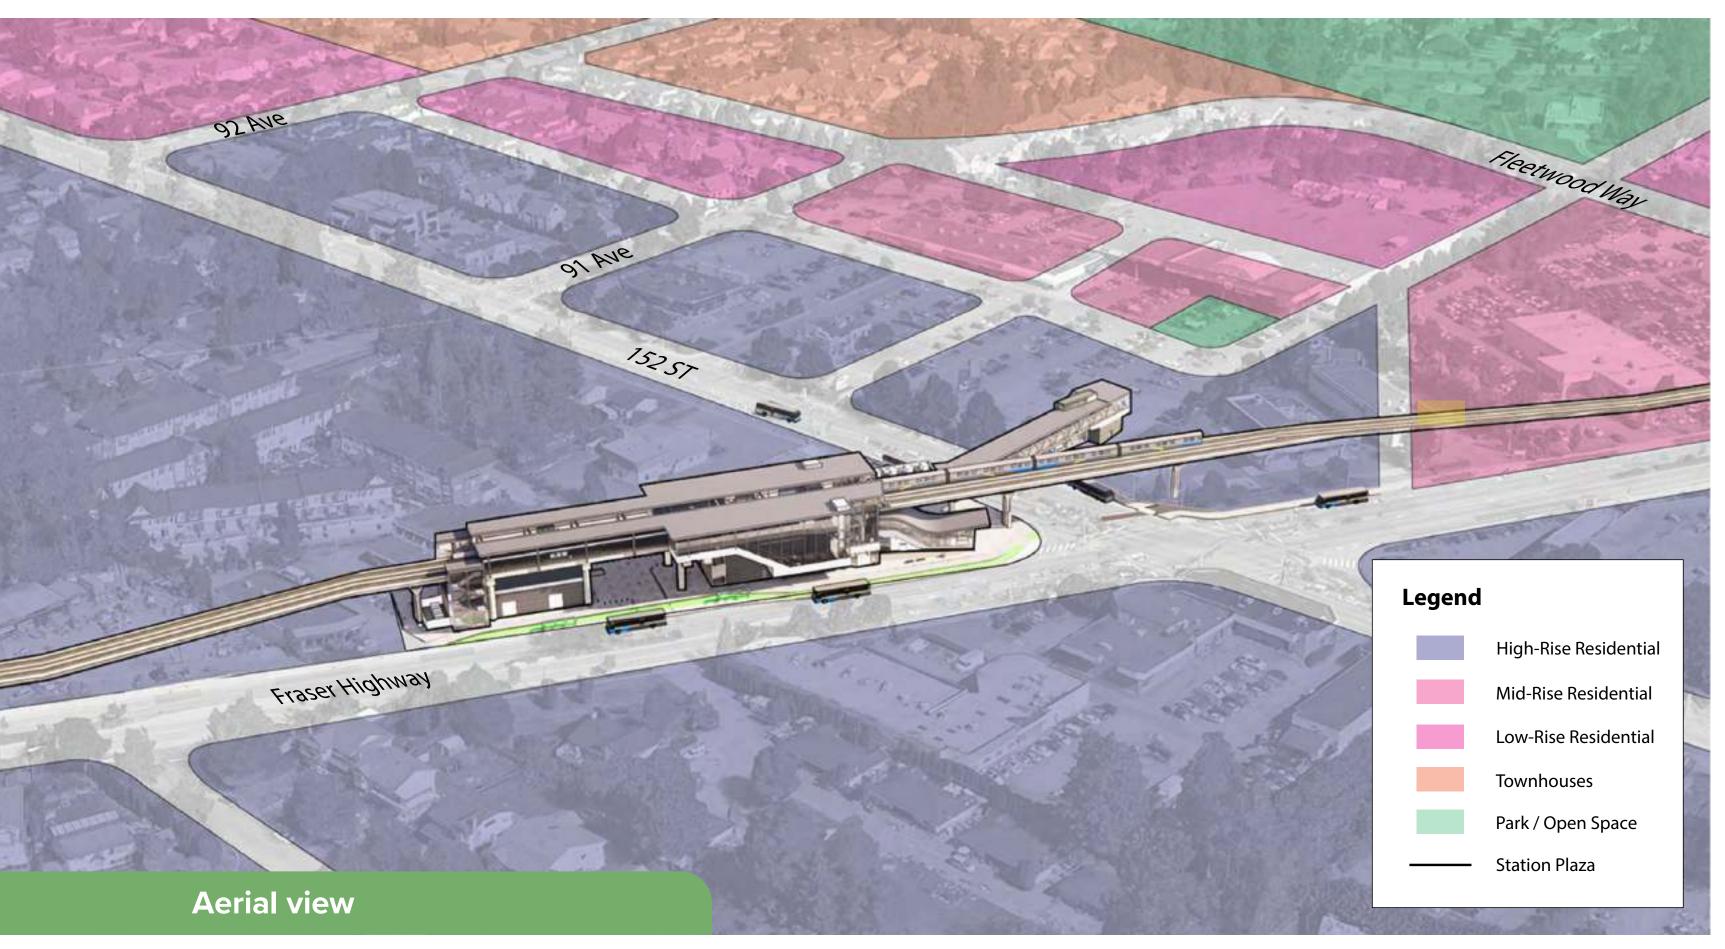

## **152 Street Station**

Source: The Fleetwood Plan 2022

Conceptual rendering, subject to change; does not reflect future transit-oriented development

Surrey Langley SkyTrain

## **152 Street Station**

152 Street and Fraser Highway