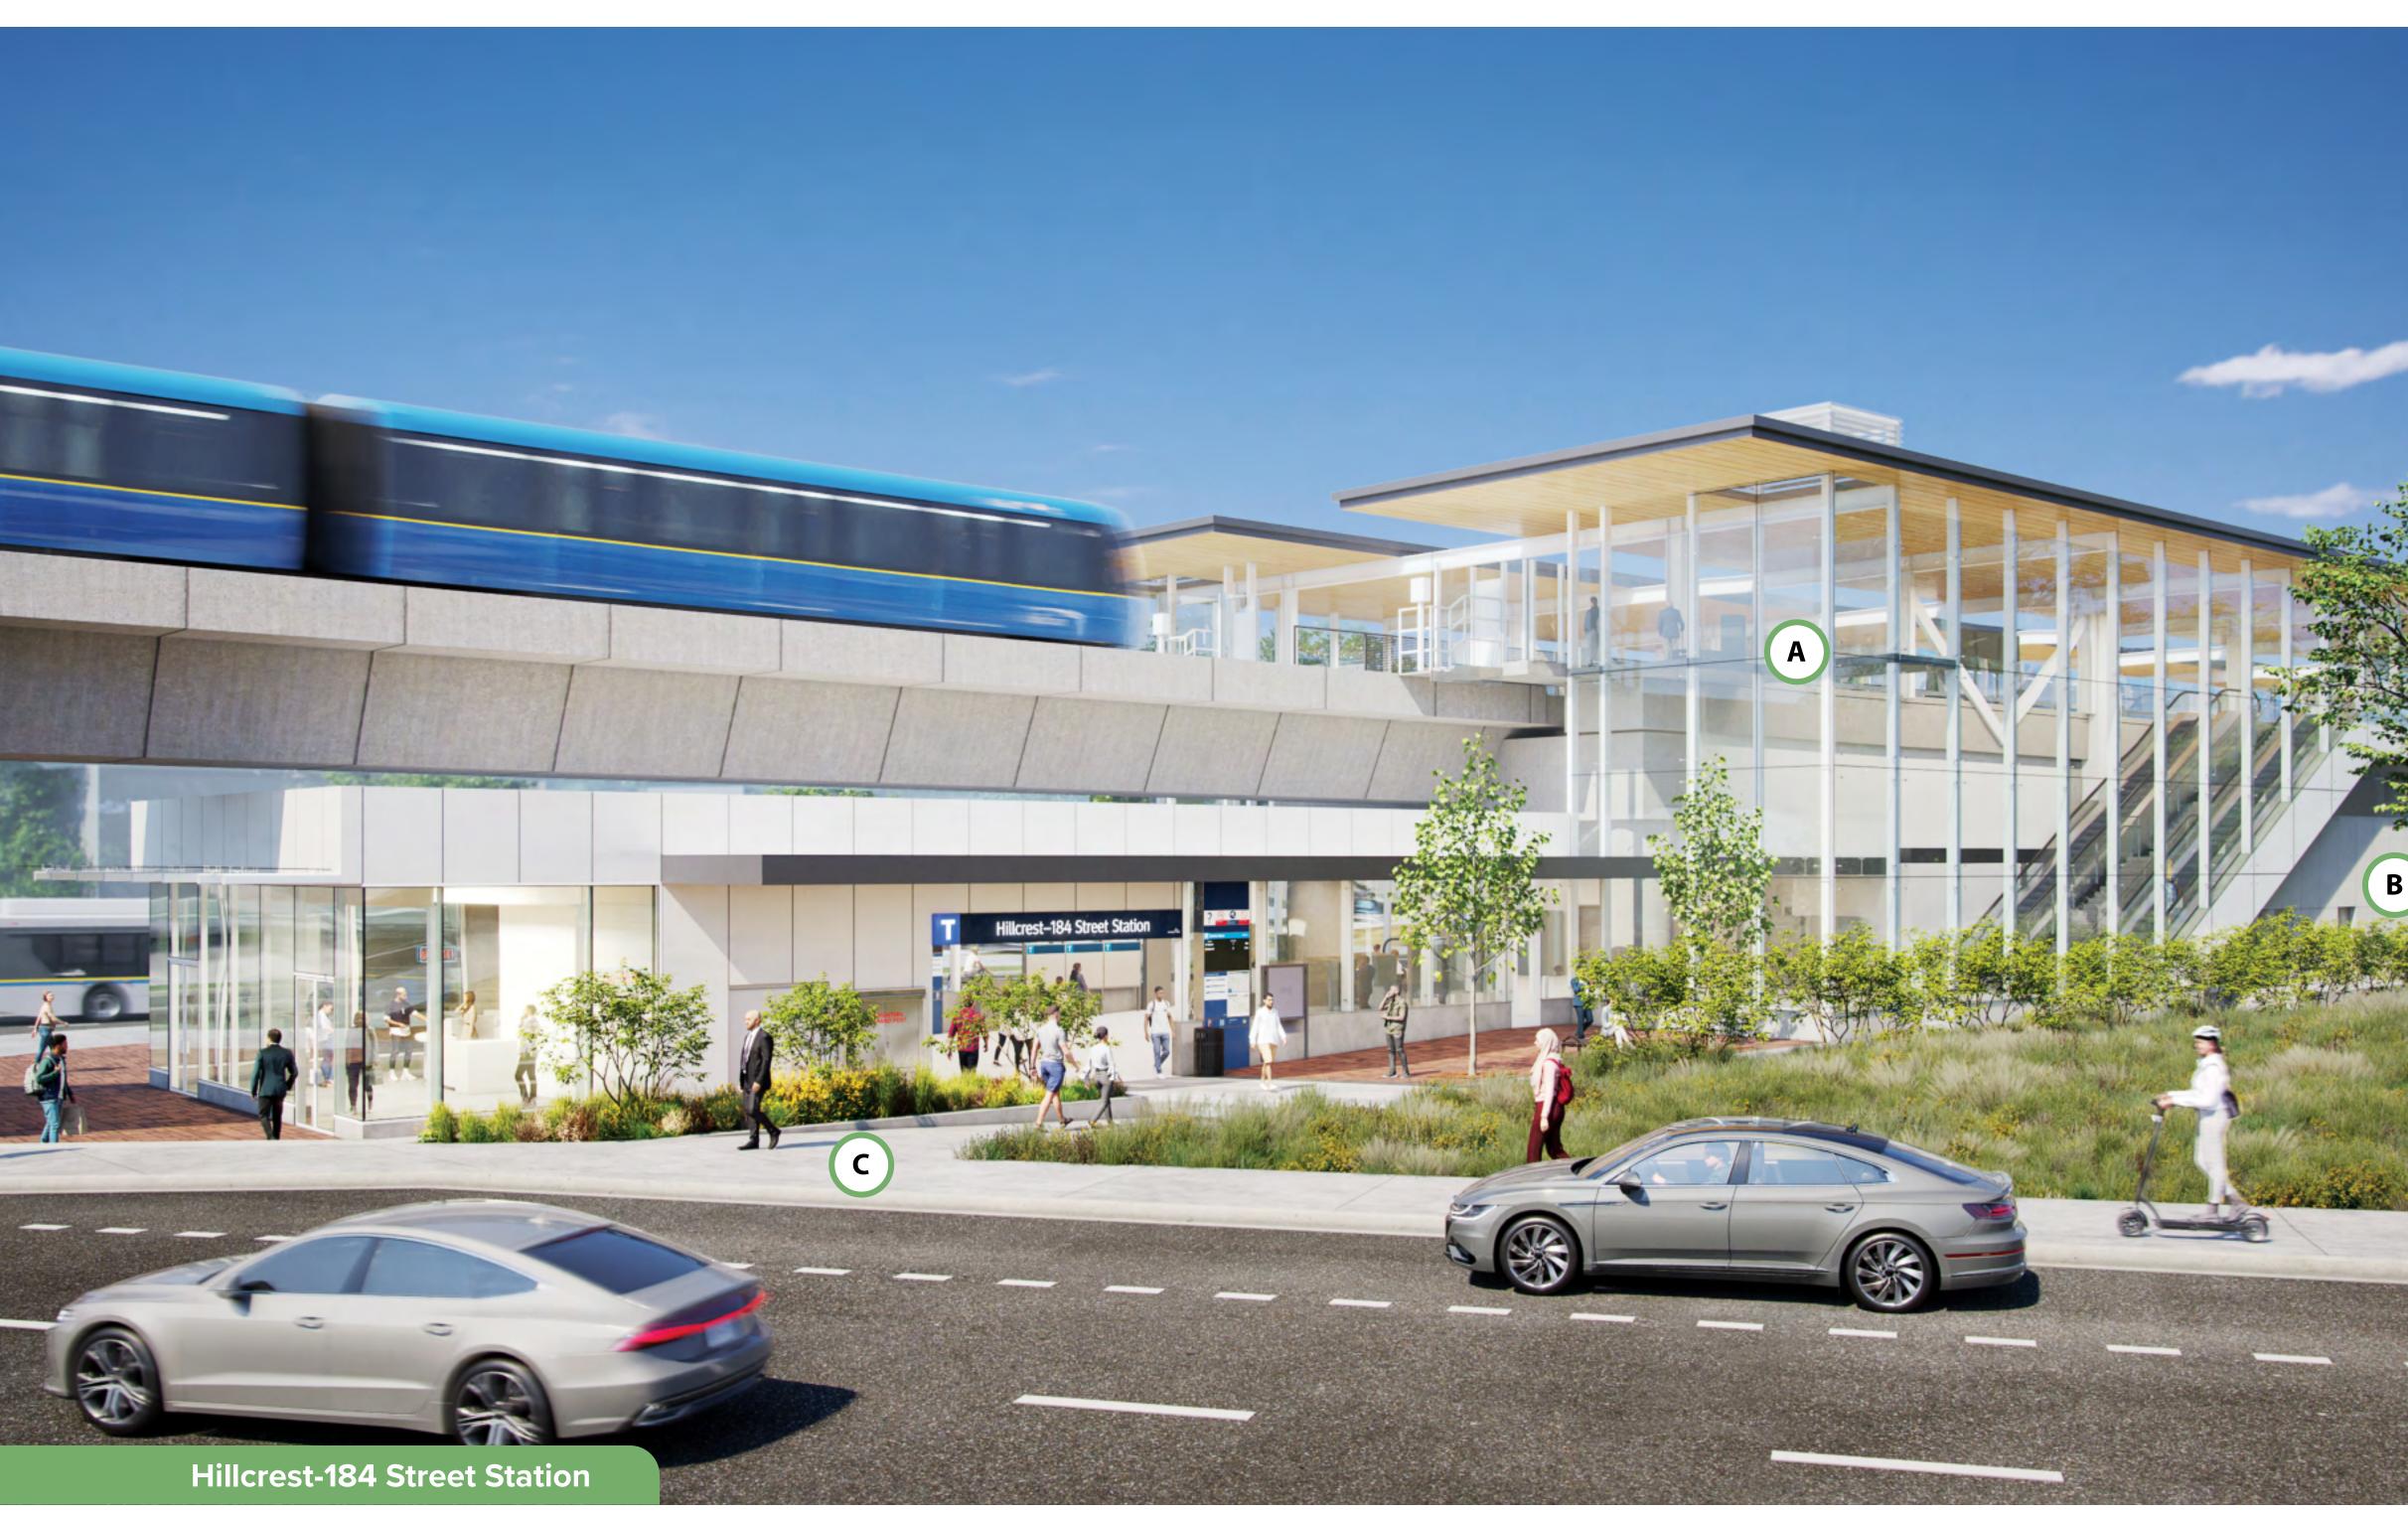

## Hillcrest–184 Street Station

184 Street and Fraser Highway

Platform enhanced with coloured glass panel

Station specific design on exterior cladding panels

Plaza paving pattern reflecting station location

# Hillcrest–184 Street Station

184 Street and Fraser Highway

## Hillcrest–184 Street Station

184 Street and Fraser Highway

## Hillcrest-184 Street Station features:

- Designated accessible pathways at the station and within the plaza
- Improved accessible wayfinding, including tactile and contrasting colour tiles
- Washroom available with the assistance of a SkyTrain attendant
- Secure enclosed bike parkade
- Transit Police administrative office