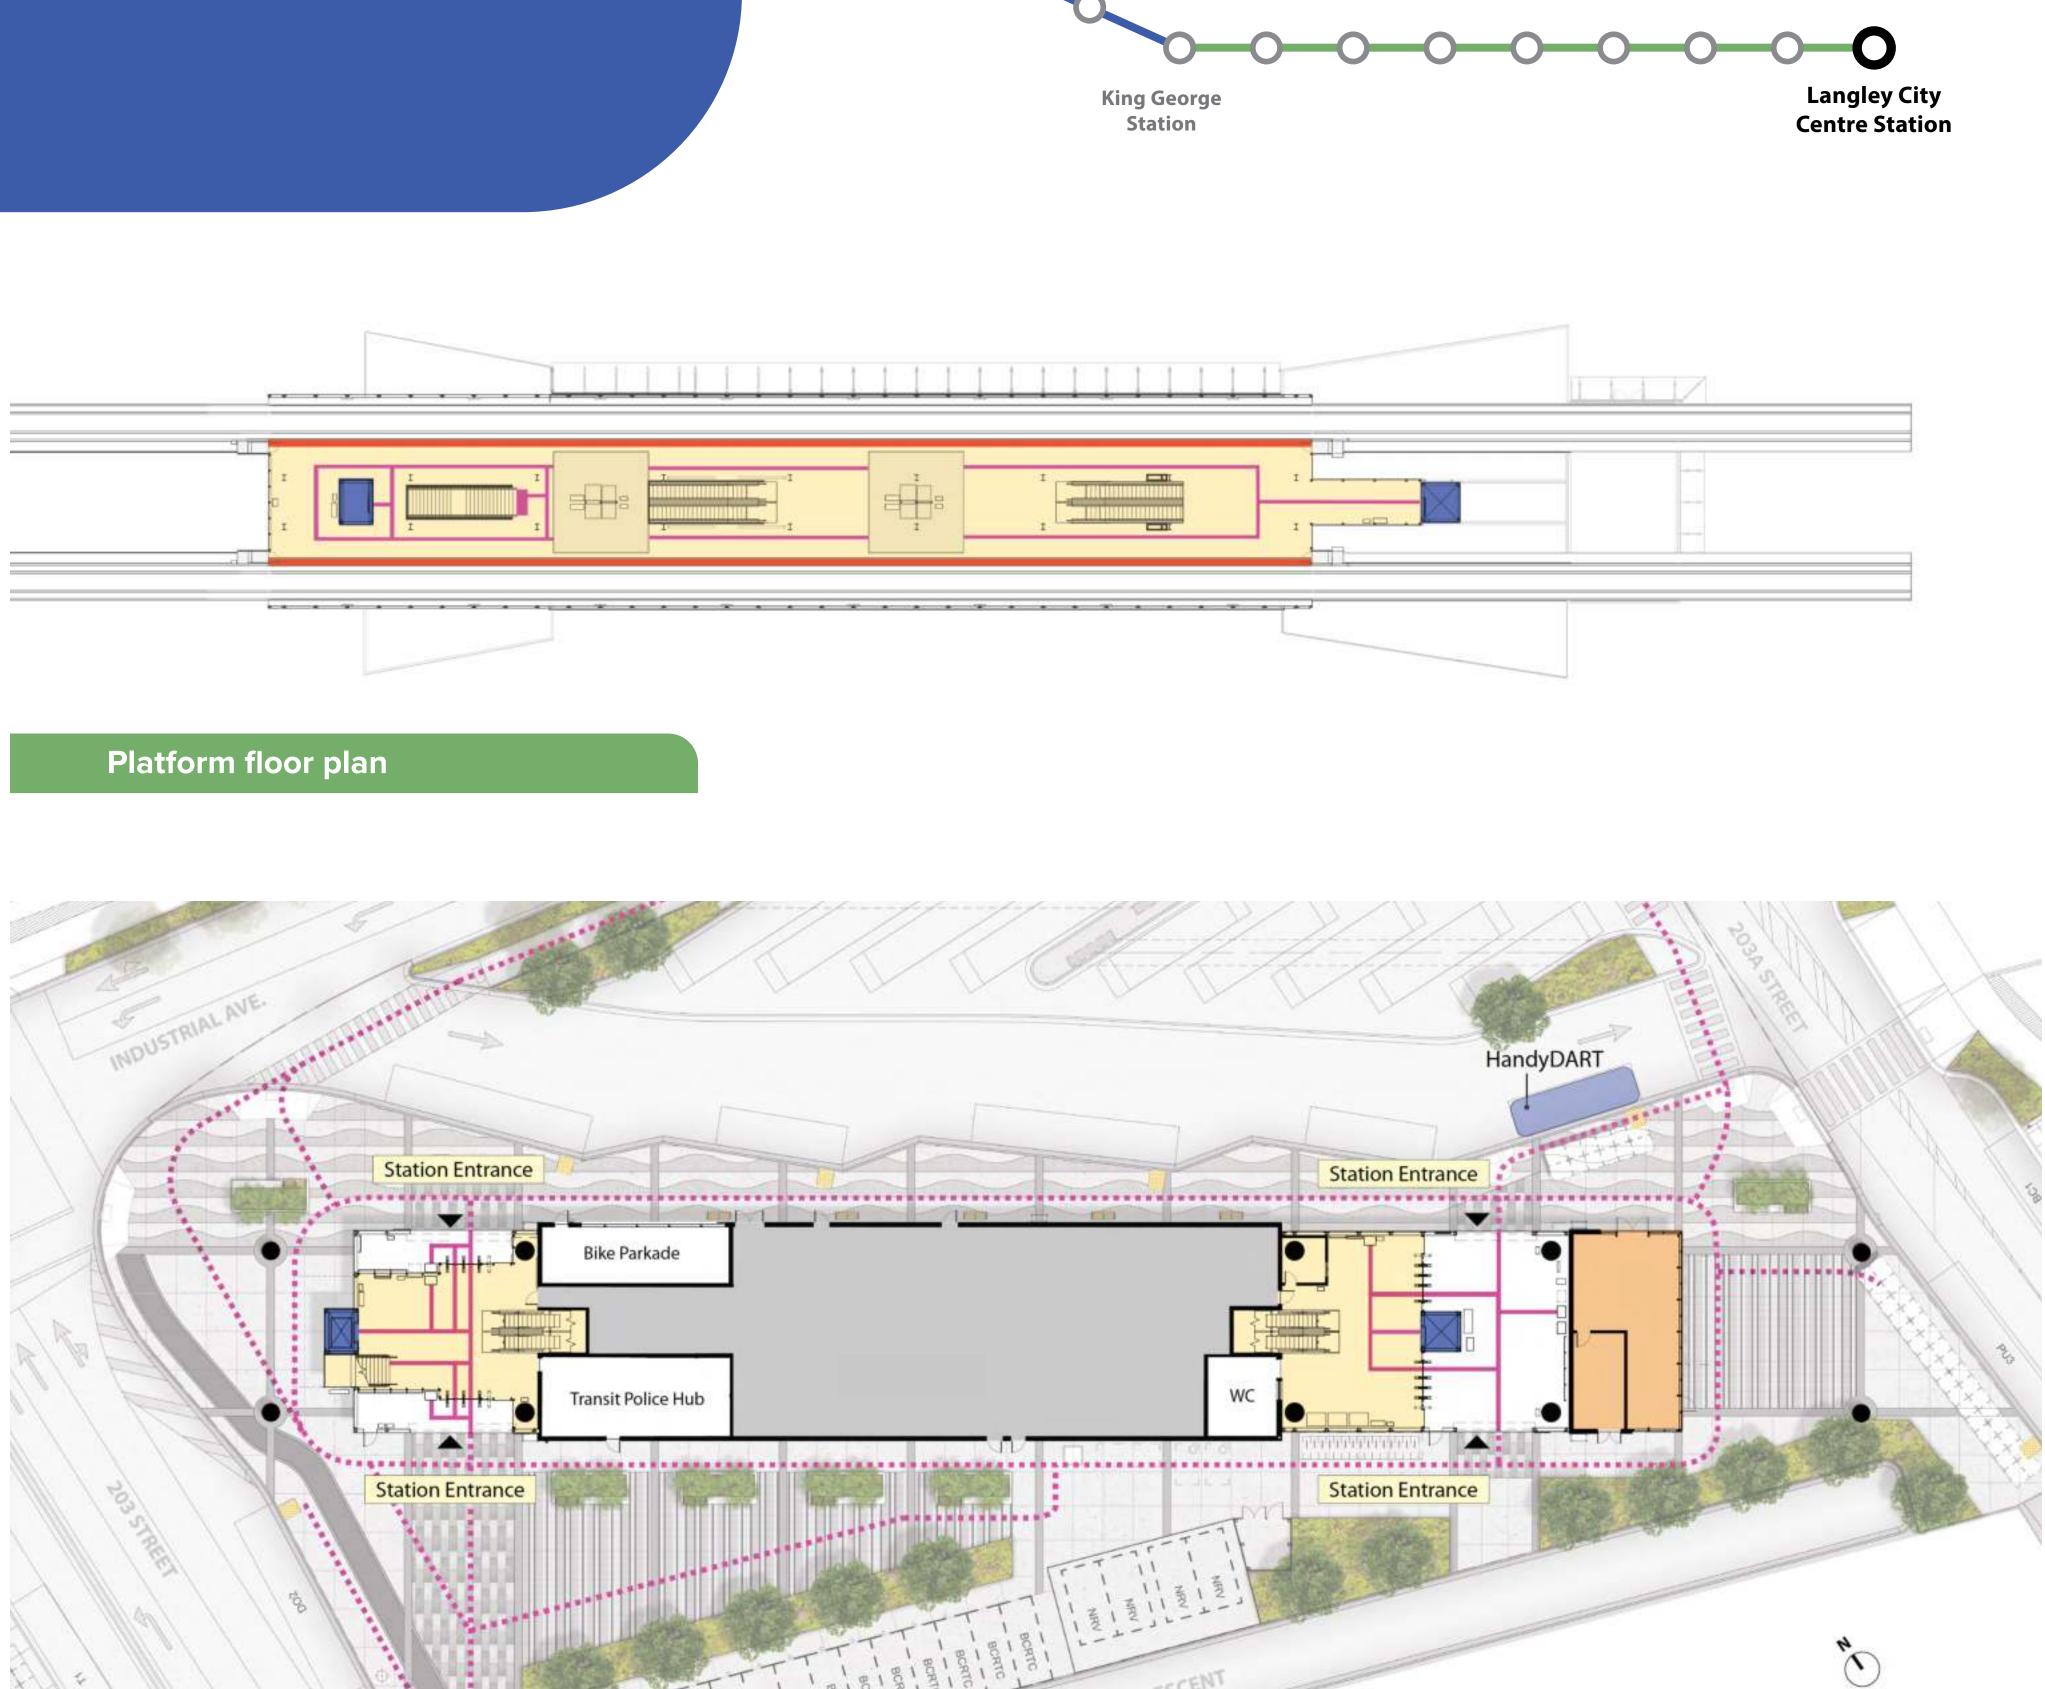

### Platform floor plan

## Langley City Centre **Station features:**

- Designated accessible pathways at the station and within the plaza
- Improved accessible wayfinding, including tactile and contrasting colour tiles
- Washroom available within the Fare Paid Zone. TransLink is exploring an open washroom at this location
- Secure enclosed bike parkade
- Transit Police Hub office, open and accessible to the public