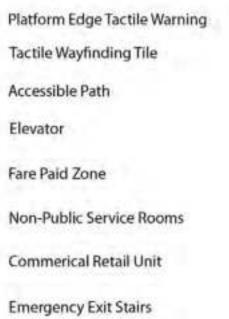

## **152 Street Station**

152 Street and Fraser Highway

### **152 Street Station features:**

- Designated accessible pathways at the station and within the plaza
- Improved accessible wayfinding, including tactile and contrasting colour tiles
- Washroom available with the assistance of a SkyTrain attendant
- Secure enclosed bike parkade
- Transit Police administrative office

Example of tactile wayfinding tile in contrasting colour at the platform