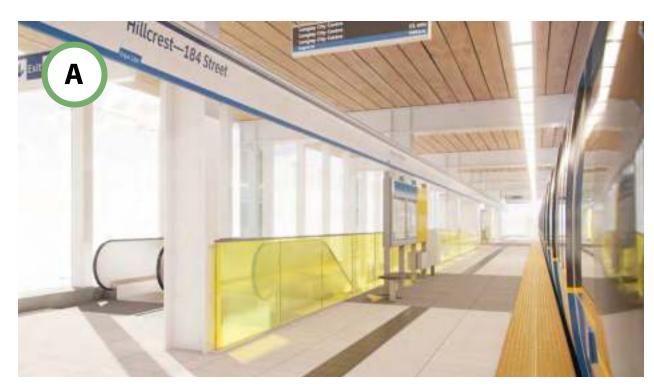

## Hillcrest–184 Street Station

184 Street and Fraser Highway

Platform enhanced with coloured glass panel

Station specific design on exterior cladding panels

Plaza paving pattern reflecting station location

# Hillcrest–184 Street Station

184 Street and Fraser Highway

## Hillcrest–184 Street Station

184 Street and Fraser Highway