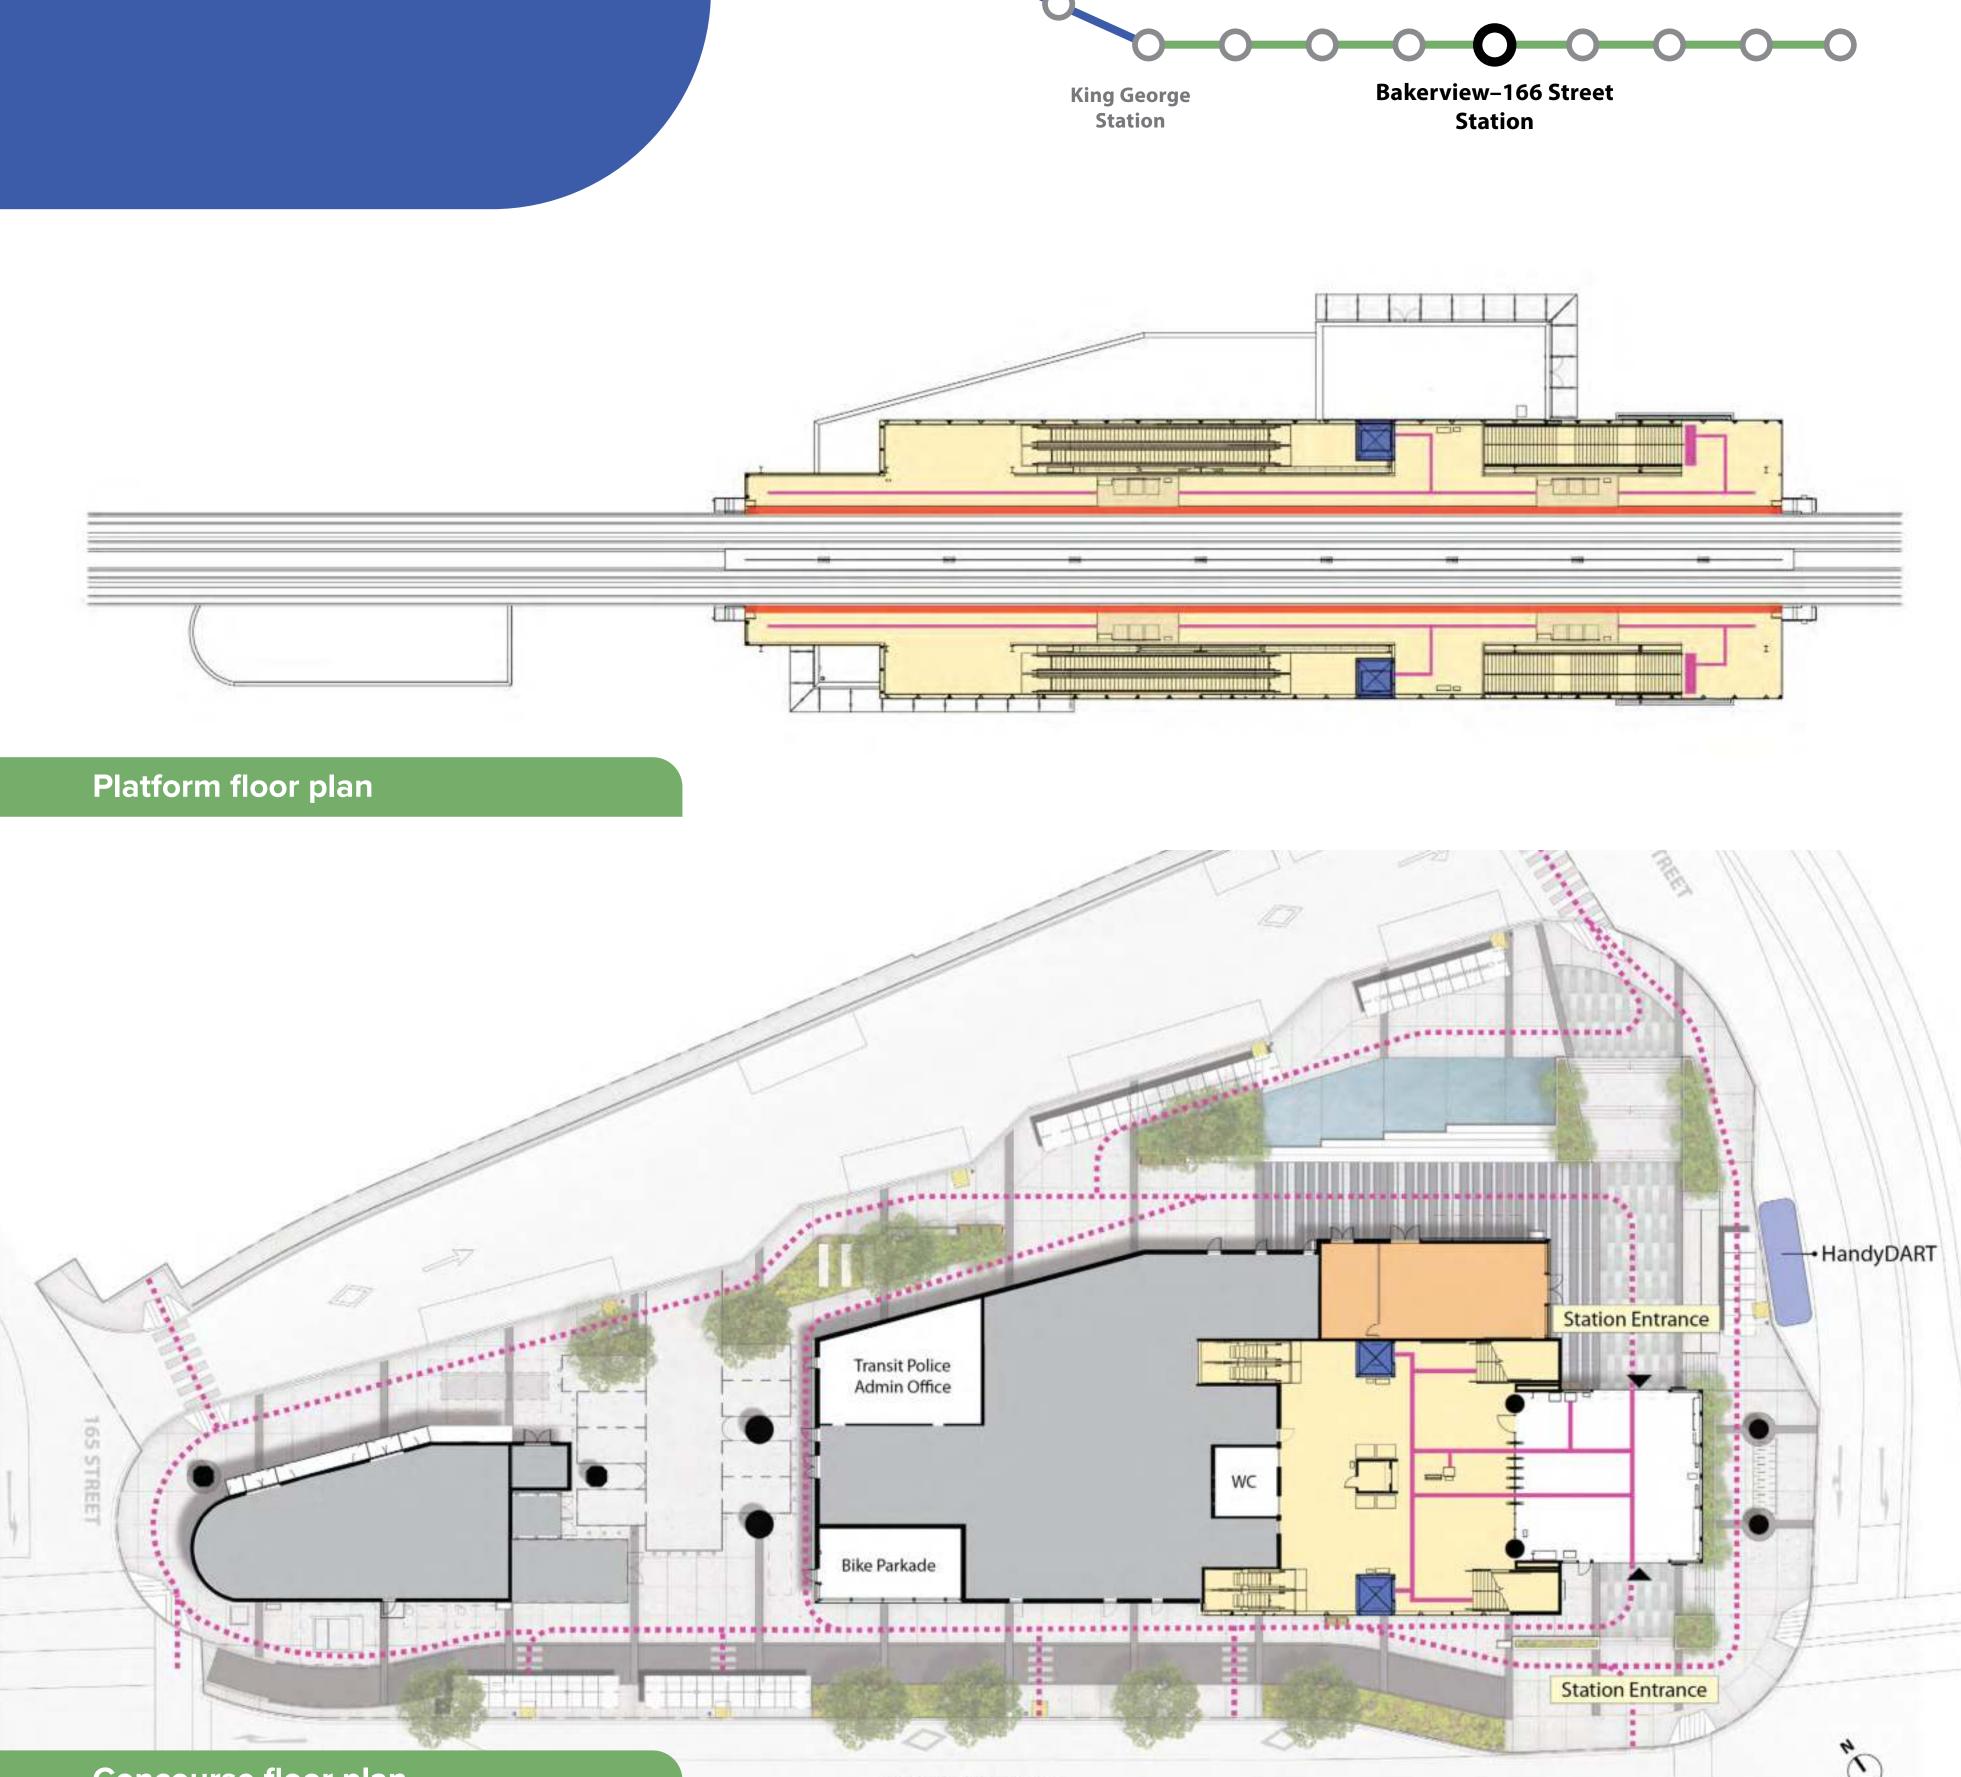

## **Bakerview–166 Street Station** 166 Street and Fraser Highway

**Bakerview-166 Street Station** 

Α

Platform enhanced with coloured glass panel

Station specific design on exterior cladding panels

Plaza paving pattern reflecting station location

# **Bakerview–166 Street Station**

166 Street and Fraser Highway

## **Bakerview–166 Street Station**

166 Street and Fraser Highway

## **Bakerview-166 Street Station features:**

- Designated accessible pathways at the station and within the plaza
- Improved accessible wayfinding, including tactile and contrasting colour tiles
- Washroom available within the Fare Paid Zone. TransLink is exploring an open washroom at this location
- Secure enclosed bike parkade
- Transit Police administrative office

Example of tactile wayfinding tile in contrasting colour at the platform

Concourse floor plan

FRASER HIGHWAY