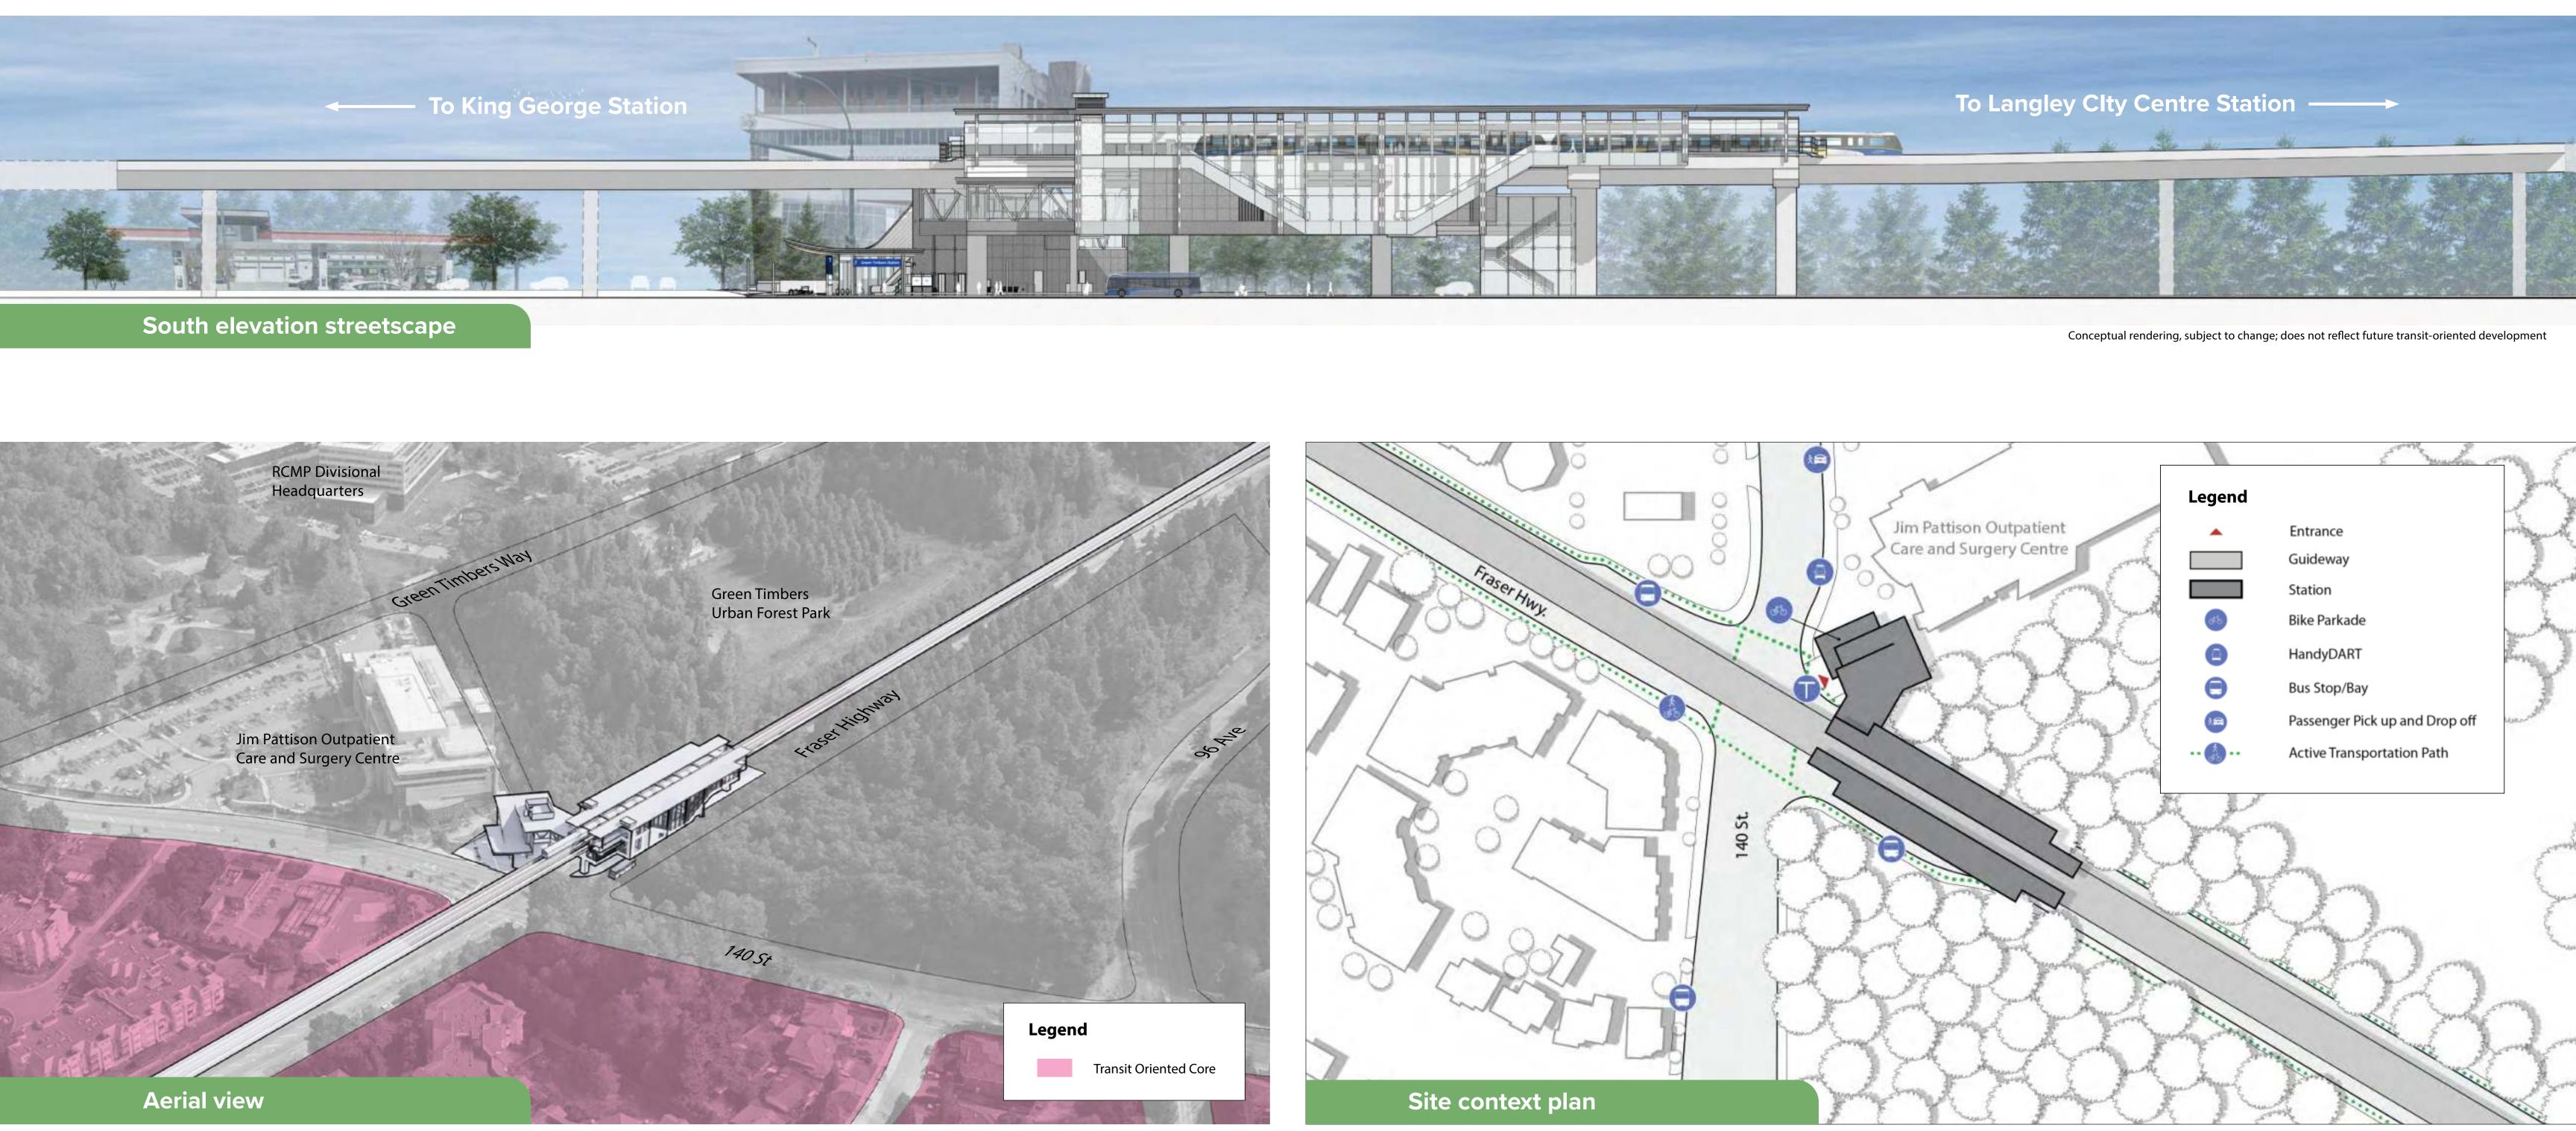

## **Green Timbers Station** 140 Street and Fraser Highway

Platform and bridge enhanced with coloured glass panel

Station specific design on exterior cladding panels

Plaza paving pattern reflecting station location

## **Green Timbers Station** 140 Street and Fraser Highway

## **Green Timbers Station** 140 Street and Fraser Highway

Surrey Langley SkyTrain

# **Green Timbers Station**

140 Street and Fraser Highway

Source: City Centre Plan 2017, amended Landuse map 2022

# **Green Timbers Station**

140 Street and Fraser Highway

### **Green Timbers Station features:**

- Designated accessible pathways at the station and within the plaza
- Improved accessible wayfinding, including tactile and contrasting colour tiles
- Washroom available with the assistance of a SkyTrain attendant
- Secure enclosed bike parkade
- Effective wayfinding and other passenger conveniences