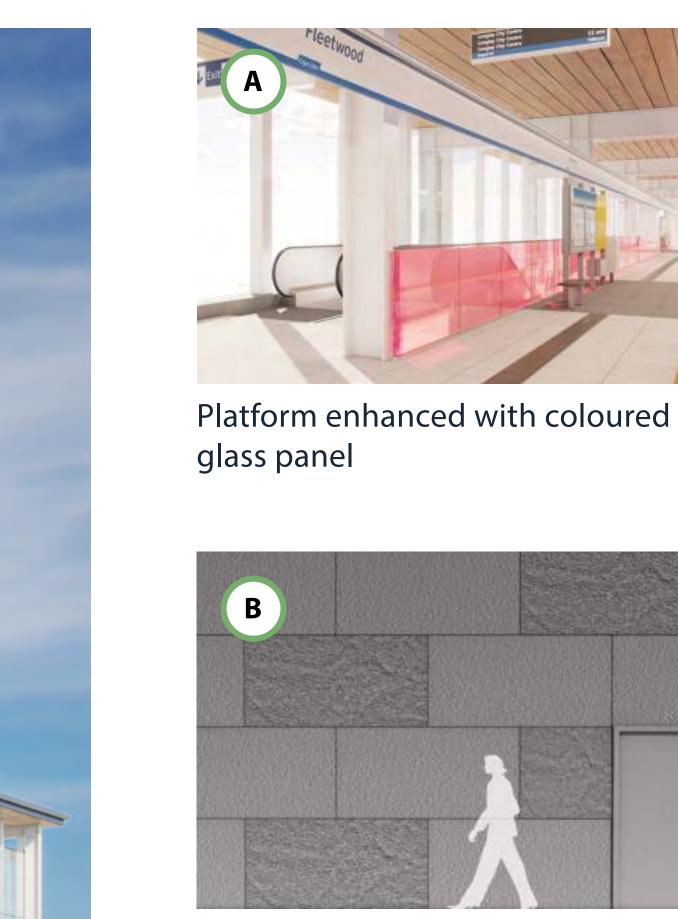

## **Fleetwood Station** 160 Street and Fraser Highway

**Fleetwood Station** 

Α

Station specific design on exterior cladding panels

Plaza paving pattern reflecting station location