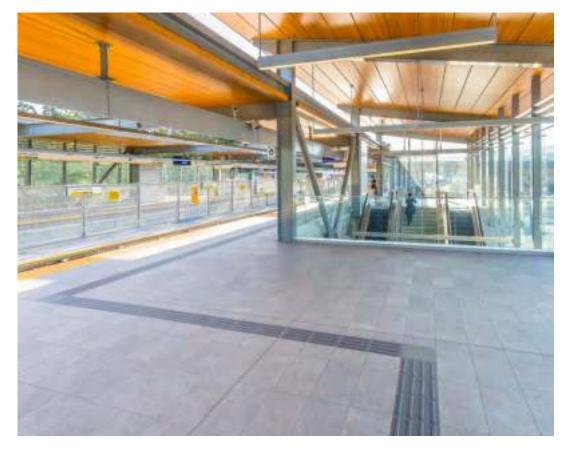

Example of tactile wayfinding tile in contrasting colour at the platform

Mezzanine floor plan

Concourse floor plan

Example of tactile wayfinding tile in contrasting colour at the platform

Example of tactile wayfinding tile in contrasting colour at the platform

Concourse floor plan

FRASER HIGHWAY

Example of tactile wayfinding tile in contrasting colour at the platform

Concourse floor plan