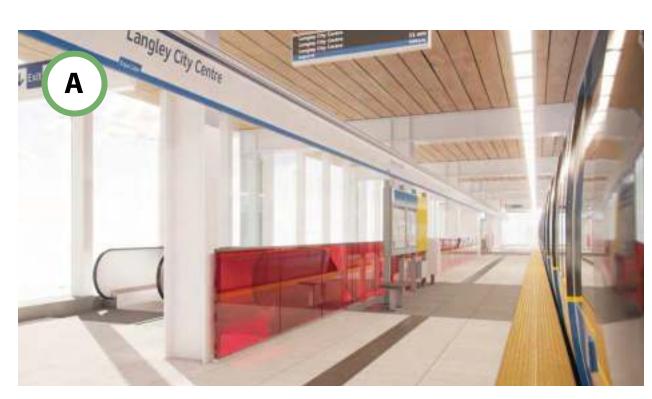

## Langley City Centre Station 203 Street and Fraser Highway

Platform enhanced with coloured glass panel

Station specific design on exterior cladding panels

Plaza paving pattern reflecting station location