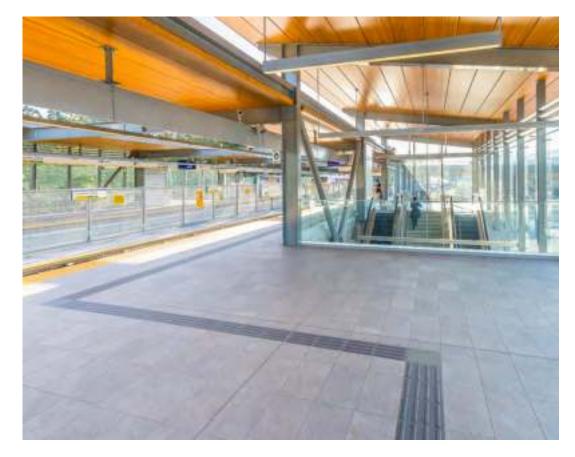

rkade
- Transit Police administrative office



Example of tactile wayfinding tile in contrasting colour at the platform







### Platform floor plan



Concourse floor plan



## **Clayton Station** 190 Street and Fraser Highway







Platform enhanced with coloured glass panel



Station specific design on exterior cladding panels



Plaza paving pattern reflecting station location





South elevation streetscape



Source: Clayton Corridor Plan 2023



## **Clayton Station** 190 Street and Fraser Highway

### **Clayton Station features:**

- Designated accessible pathways at the station and within the plaza
- Improved accessible wayfinding, including tactile and contrasting colour tiles
- Washroom available with the assistance of a SkyTrain attendant
- Secure enclosed bike parkade



Example of tactile wayfinding tile in contrasting colour at the platform

### Legend









### Platform floor plan





# Willowbrook Station

196 Street and Fraser Highway



Willowbrook Station







Platform enhanced with coloured glass panel



Station specific design on exterior cladding panels



Plaza paving pattern reflecting station location





### South elevation streetscape



Source: Willowbrook Transit Exchange and Conceptual Area Plan 2013



Conceptual rendering, subject to change; does not reflect future transit-oriented development



Surrey Langley SkyTrain

# Willowbrook Station

196 Street and Fraser Highway

### **Willowbrook Station features:**

- Designated accessible pathways at the station and within the plaza
- Improved accessible wayfinding, including tac