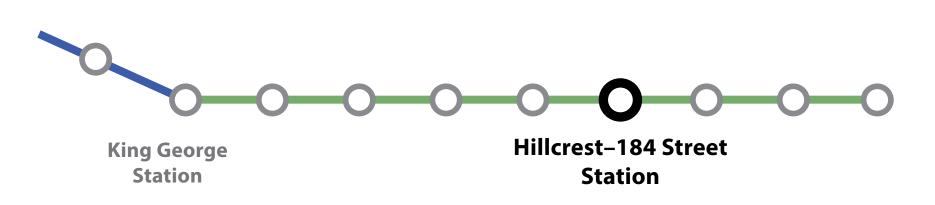

## Hillcrest–184 Street Station

184 Street and Fraser Highway

Platform enhanced with coloured glass panel

Station specific design on exterior cladding panels

Plaza paving pattern reflecting station location

# Hillcrest–184 Street Station

184 Street and Fraser Highway

## Hillcrest–184 Street Station

184 Street and Fraser Highway