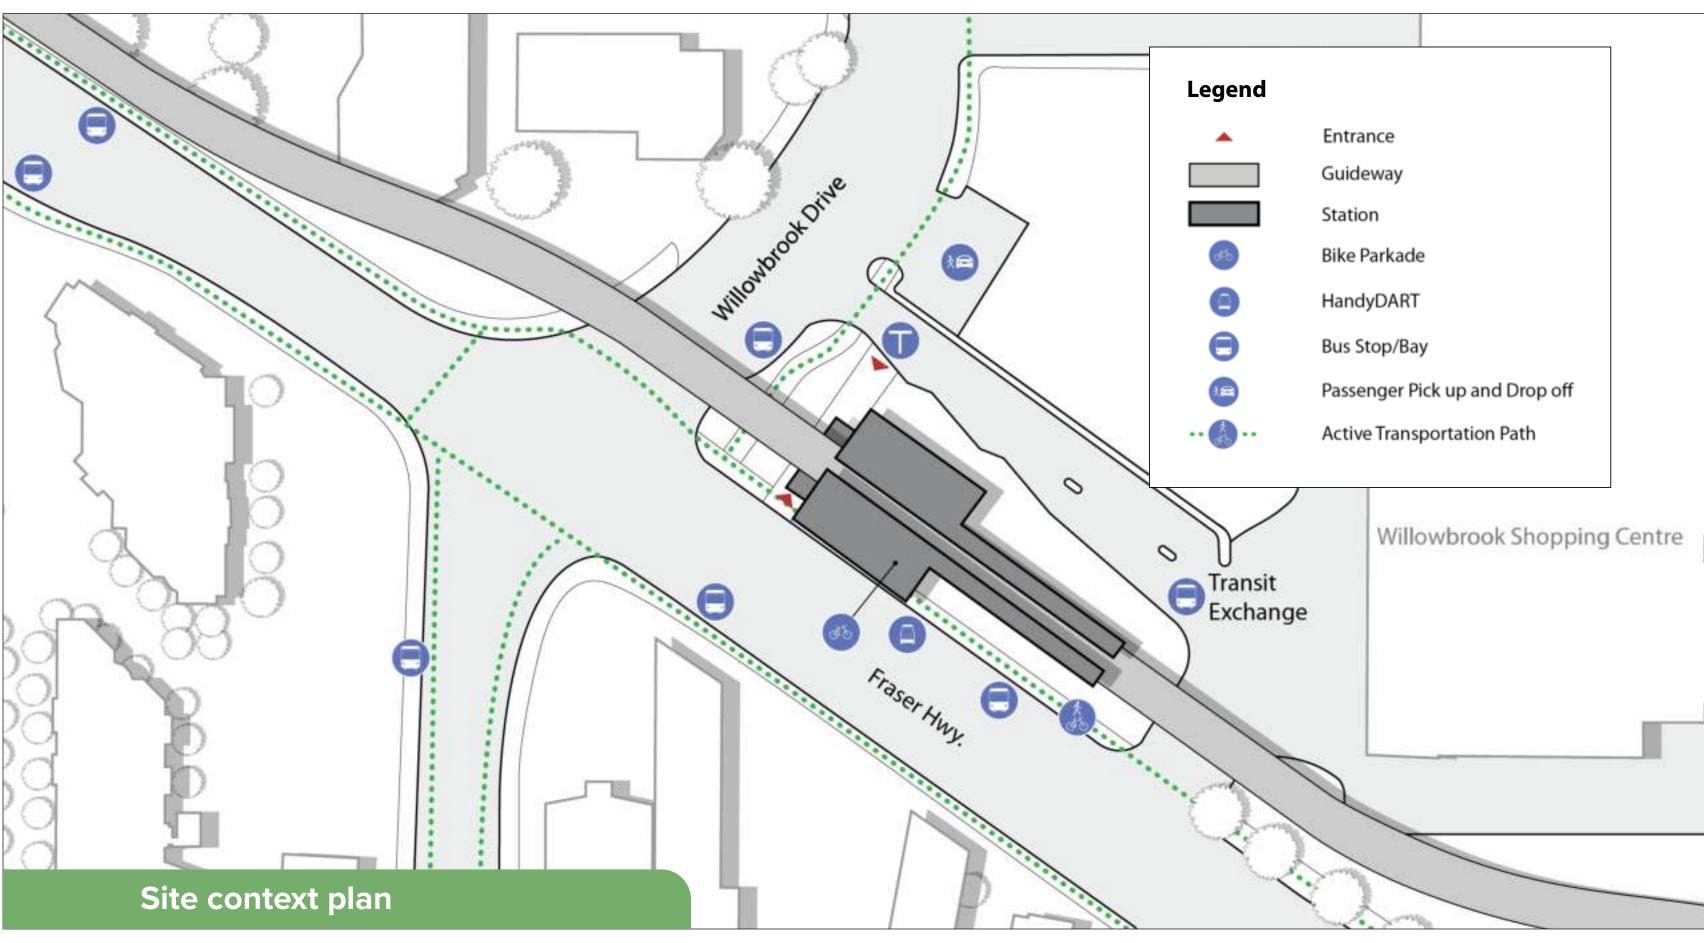

# Willowbrook Station

196 Street and Fraser Highway

Willowbrook Station

Platform enhanced with coloured glass panel

Station specific design on exterior cladding panels

Plaza paving pattern reflecting station location

### South elevation streetscape

Source: Willowbrook Transit Exchange and Conceptual Area Plan 2013

Conceptual rendering, subject to change; does not reflect future transit-oriented development

Surrey Langley SkyTrain

# Willowbrook Station

196 Street and Fraser Highway

### **Willowbrook Station features:**

- Designated accessible pathways at the station and within the plaza
- Improved accessible wayfinding, including tactile and contrasting colour tiles
- Washroom available with the assistance of a SkyTrain attendant
- Secure enclosed bike parkade
- Transit Police administrative office