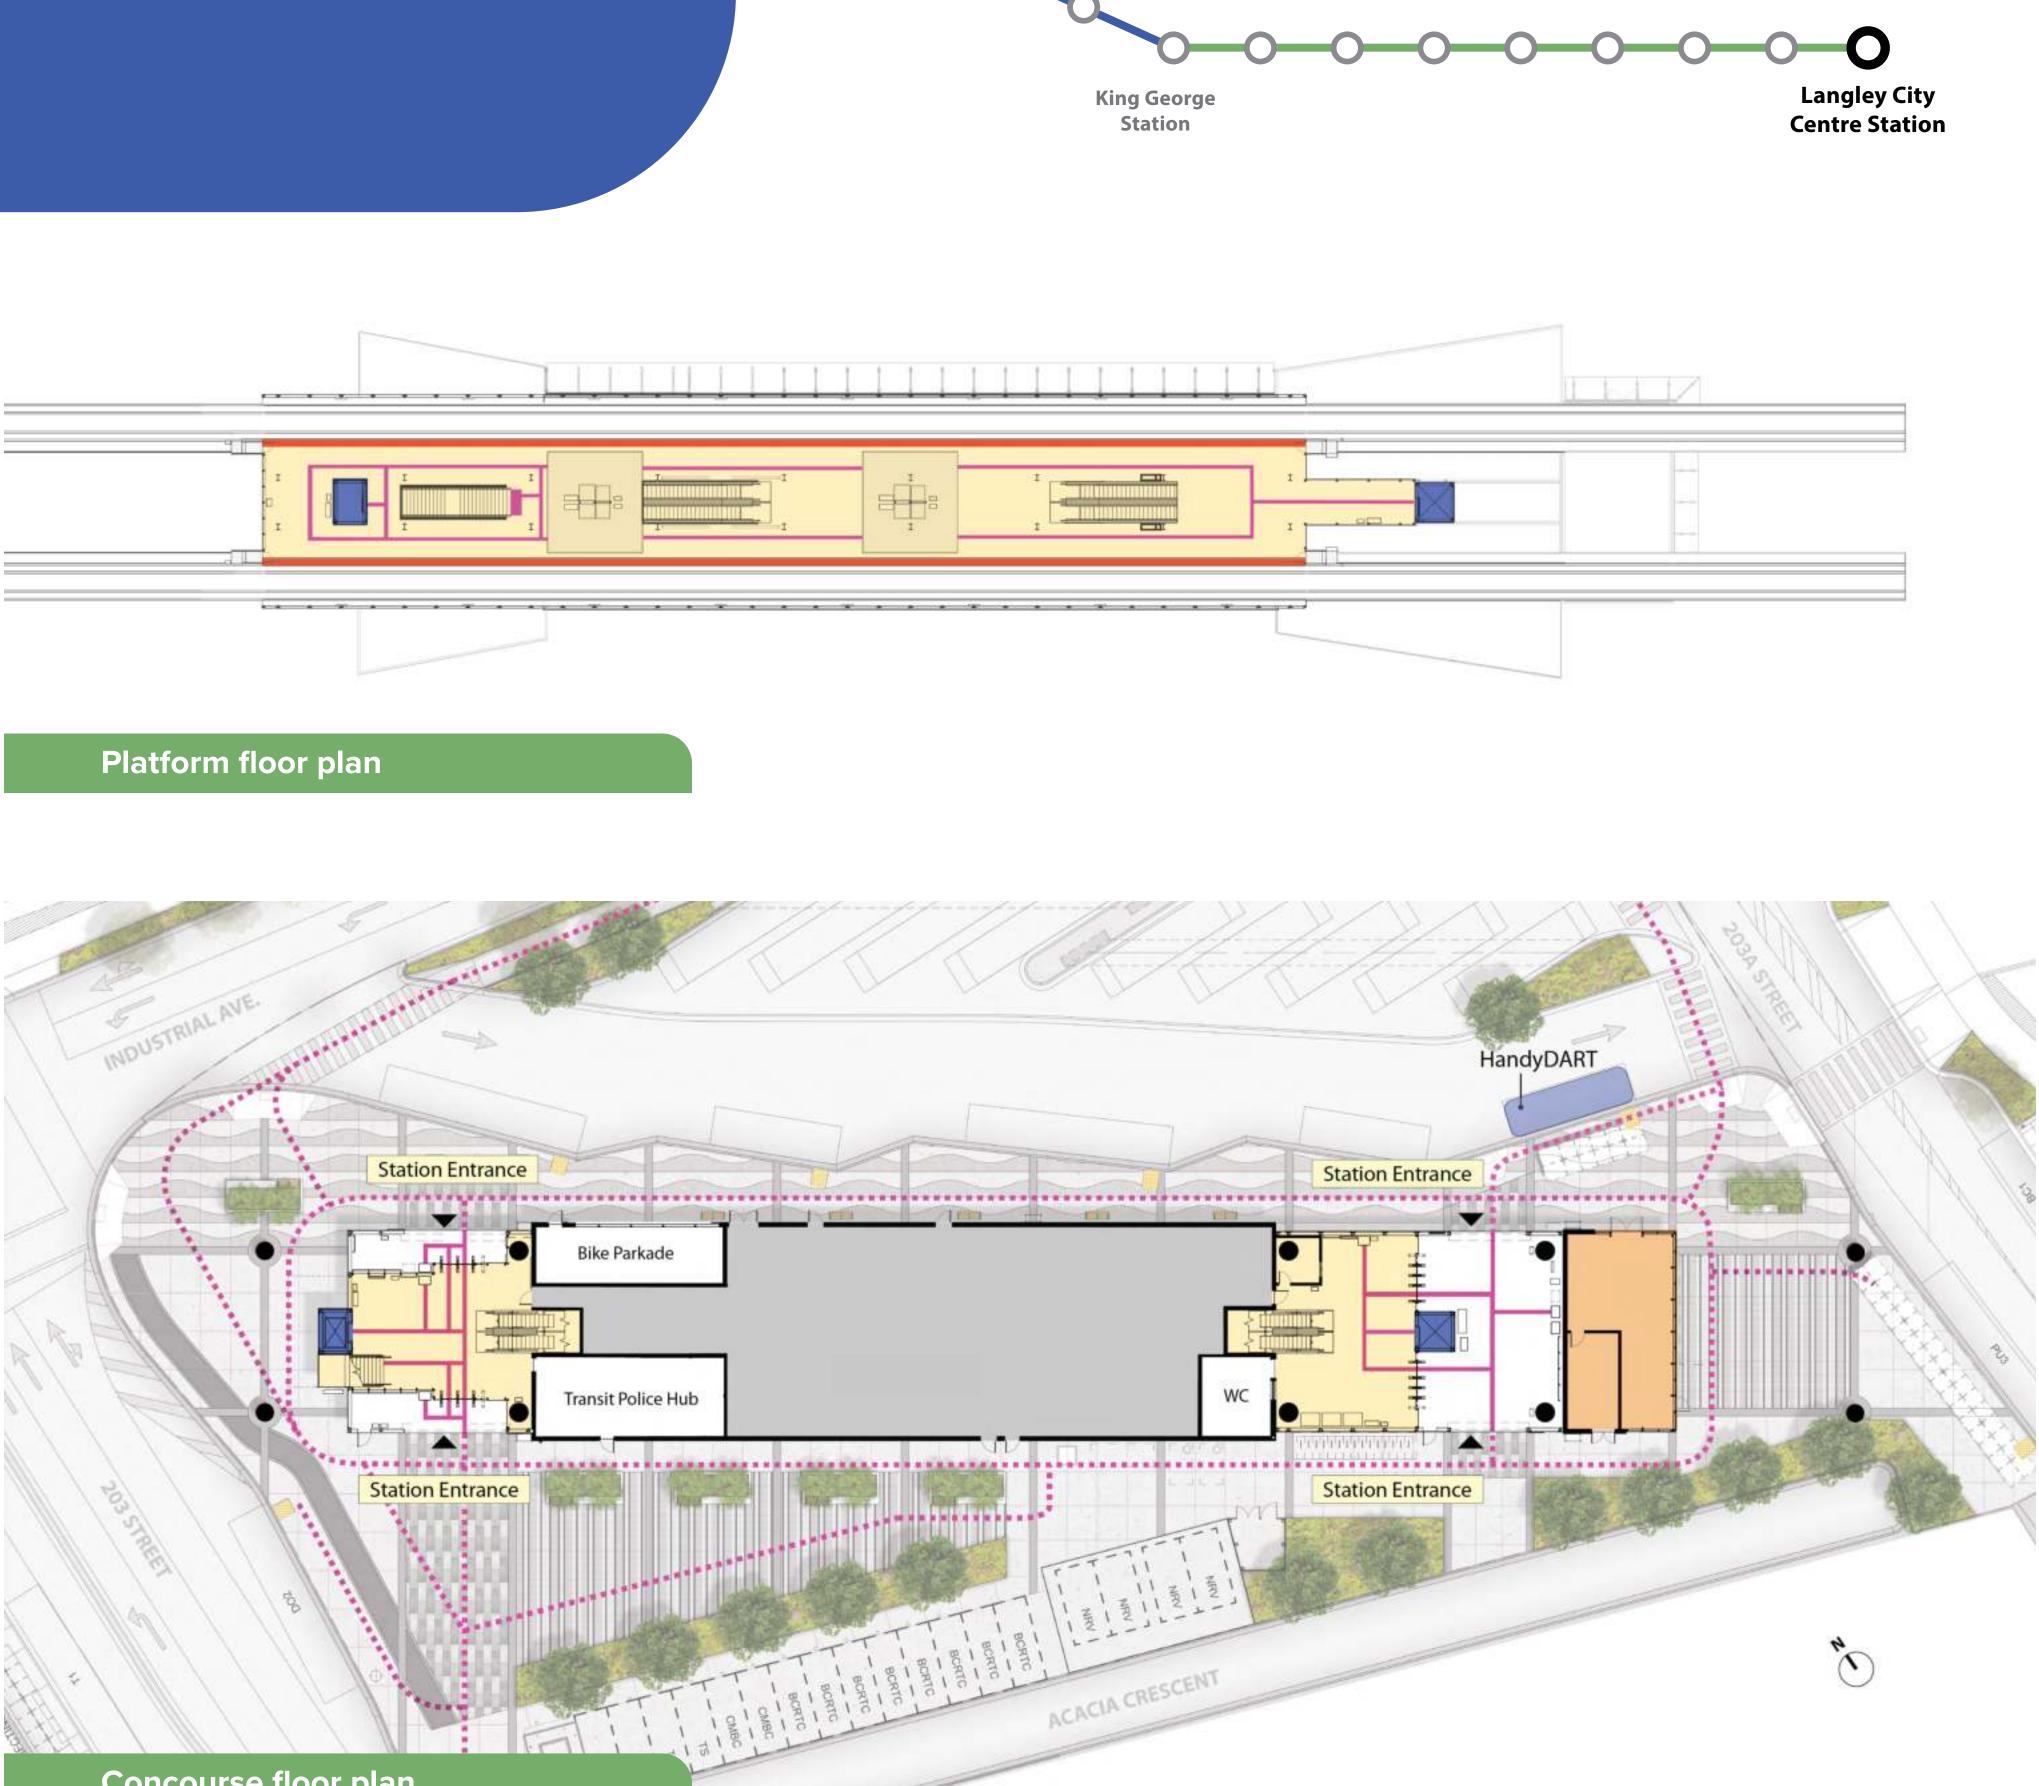

### Platform floor plan

Example of tactile wayfinding tile in contrasting colour at the platform

Concourse floor plan