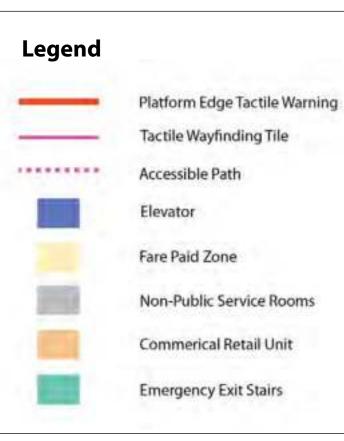

### Legend

Platform Edge Tactile Warning Tactile Wayfinding Tile Accessible Path Elevator Fare Paid Zone Non-Public Service Rooms Commerical Retail Unit Emergency Exit Stairs