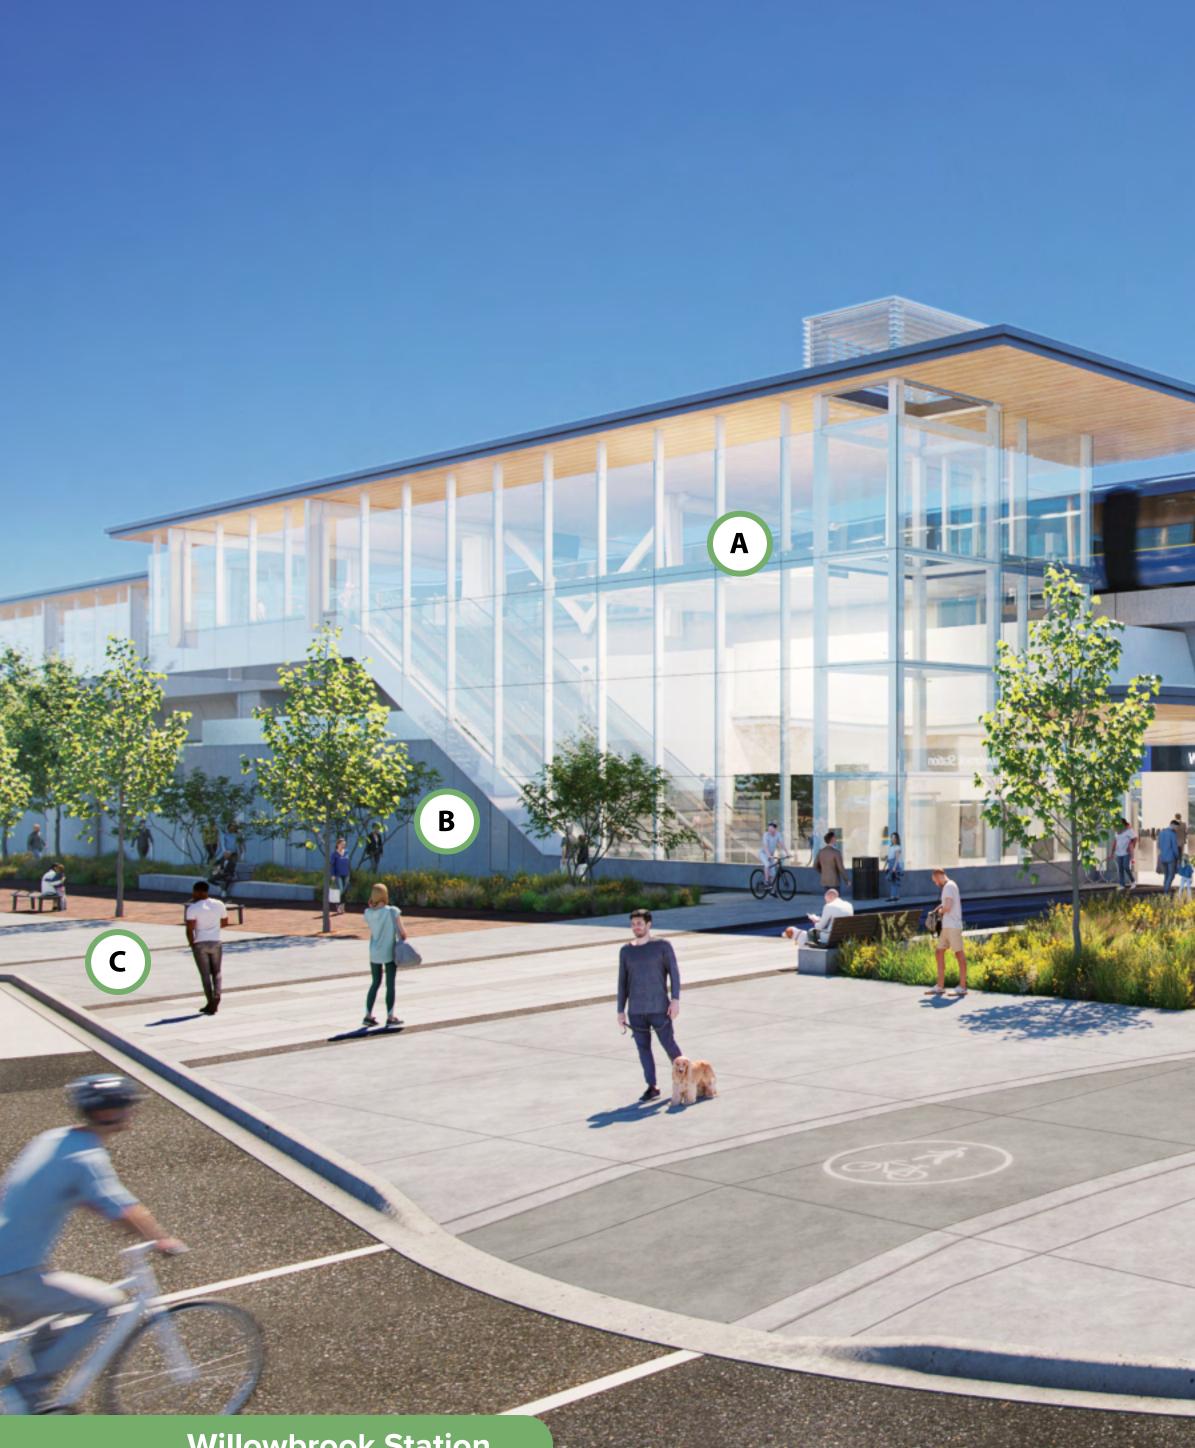

# Willowbrook Station

196 Street and Fraser Highway

Willowbrook Station

Platform enhanced with coloured glass panel

Station specific design on exterior cladding panels

Plaza paving pattern reflecting station location

### South elevation streetscape

Source: Willowbrook Transit Exchange and Conceptual Area Plan 2013

Conceptual rendering, subject to change; does not reflect future transit-oriented development

Surrey Langley SkyTrain