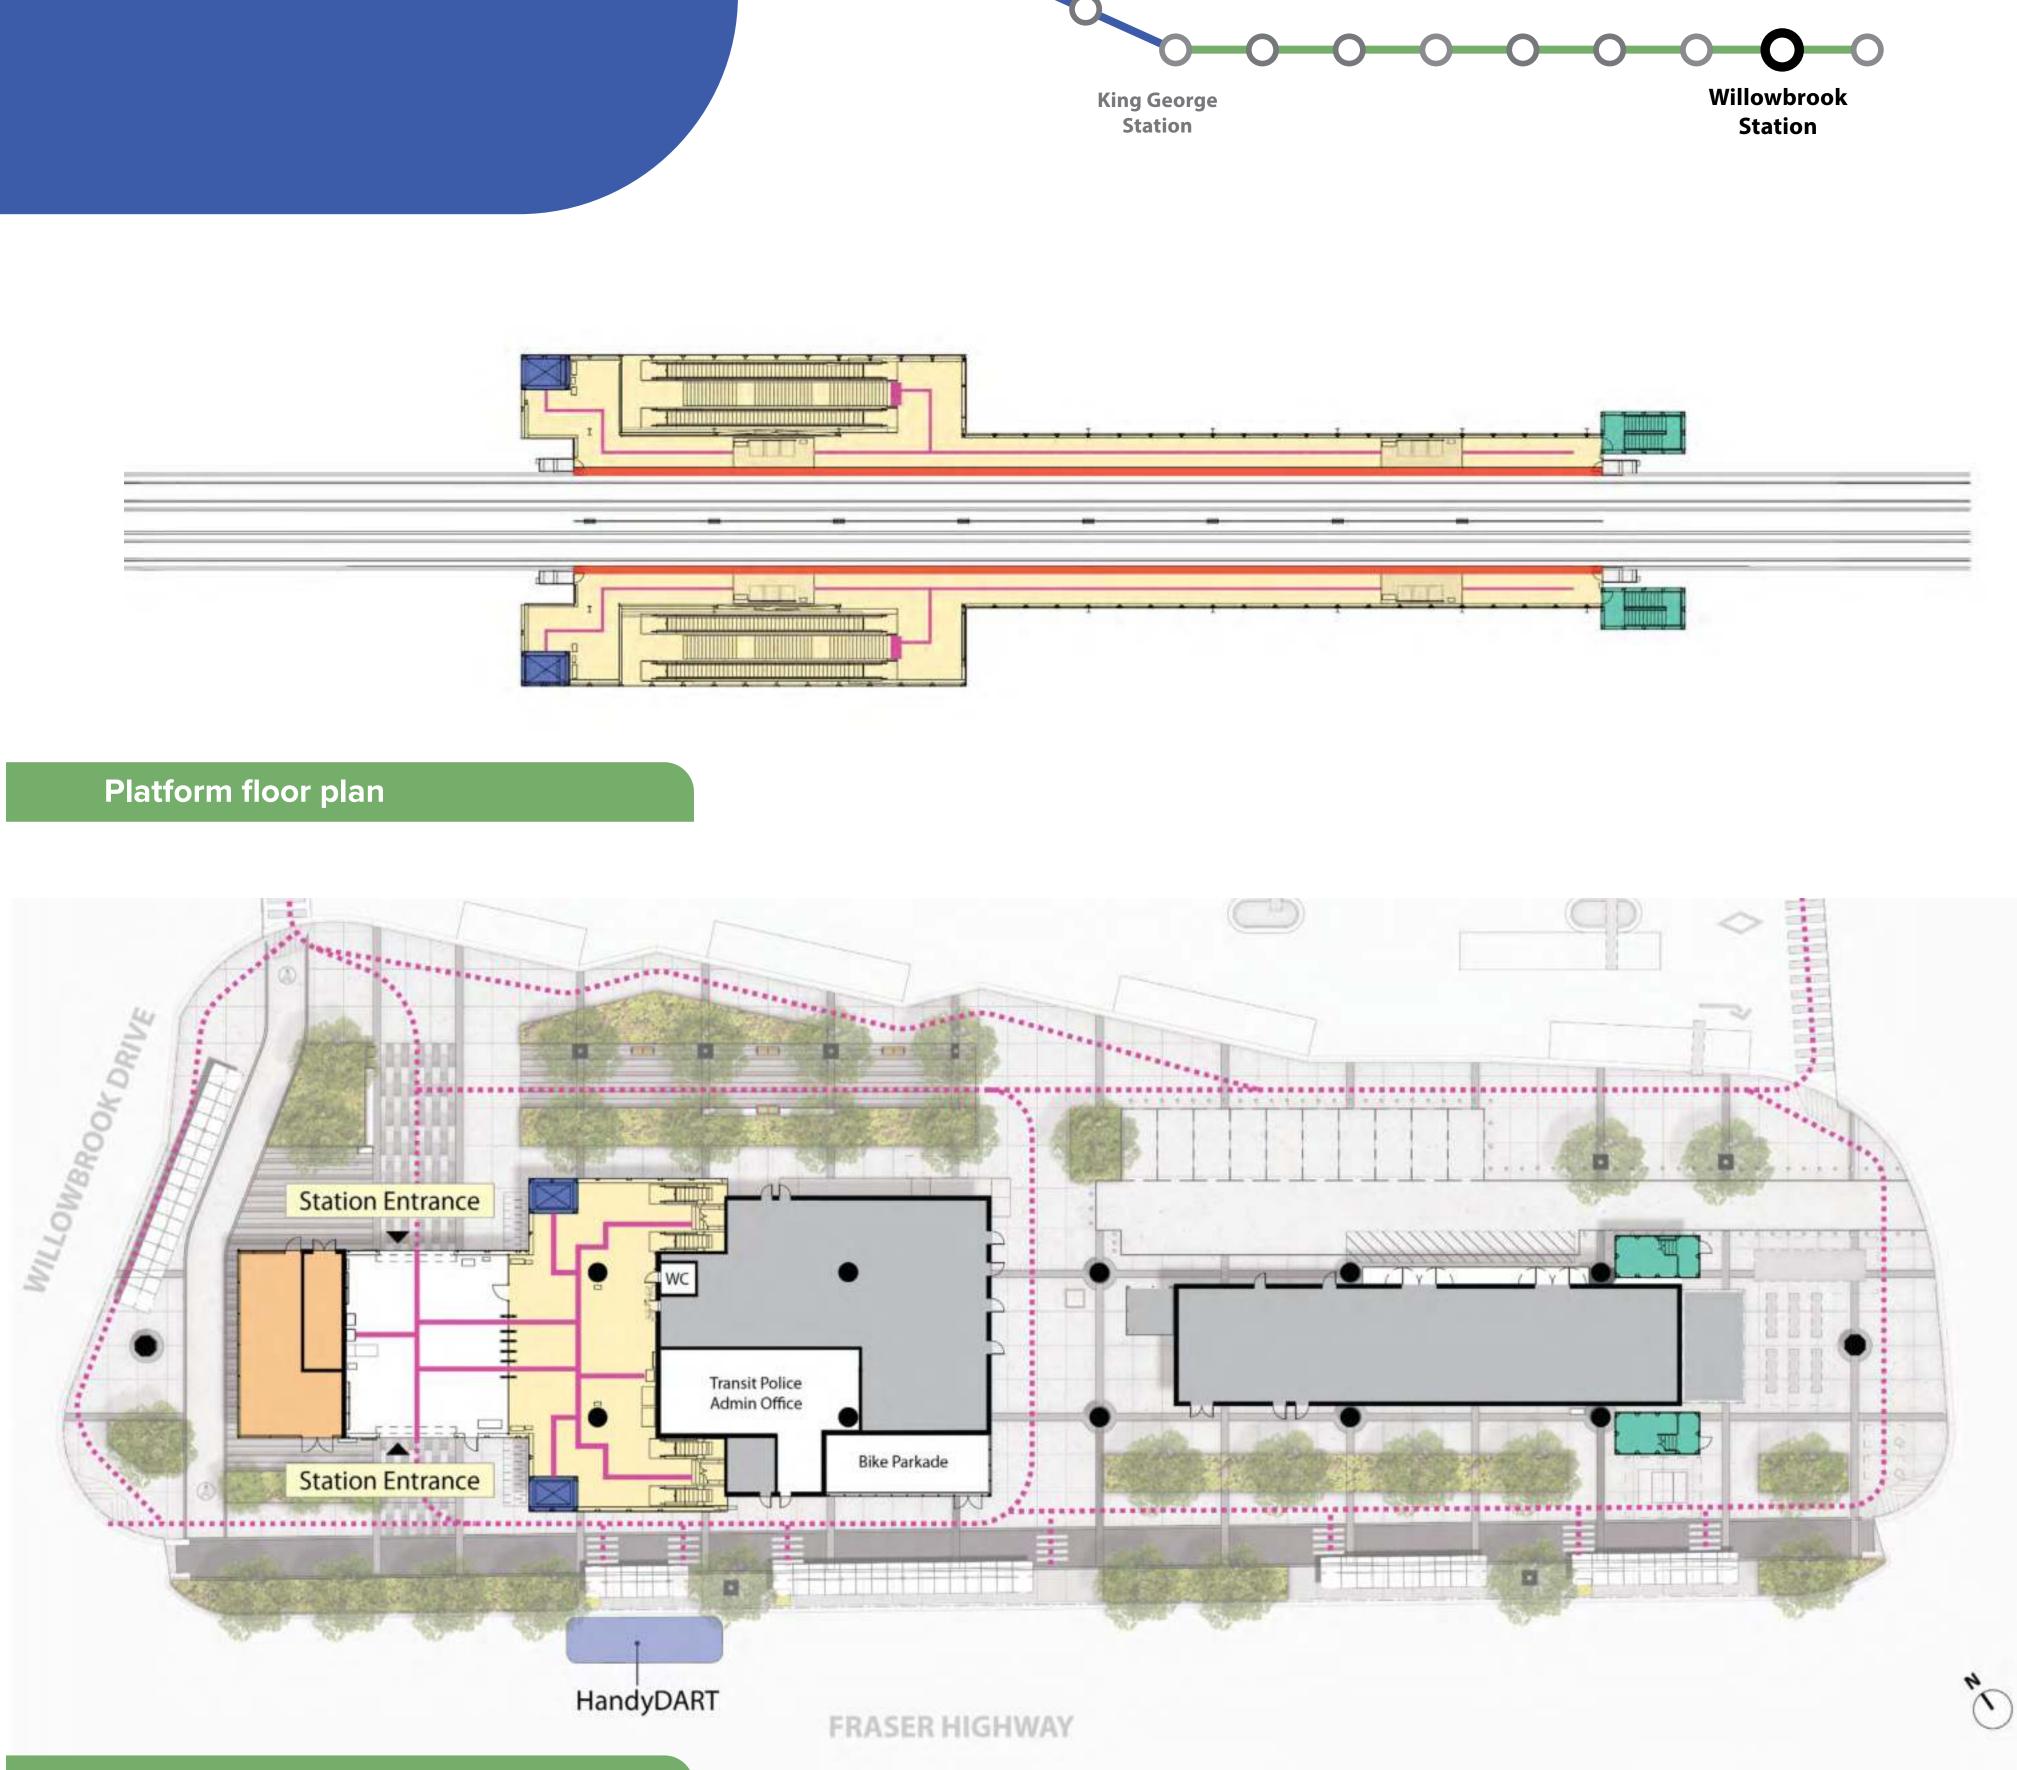

# Willowbrook Station

196 Street and Fraser Highway

### **Willowbrook Station features:**

- Designated accessible pathways at the station and within the plaza
- Improved accessible wayfinding, including tactile and contrasting colour tiles
- Washroom available with the assistance of a SkyTrain attendant
- Secure enclosed bike parkade
- Transit Police administrative office

### Concourse floor plan