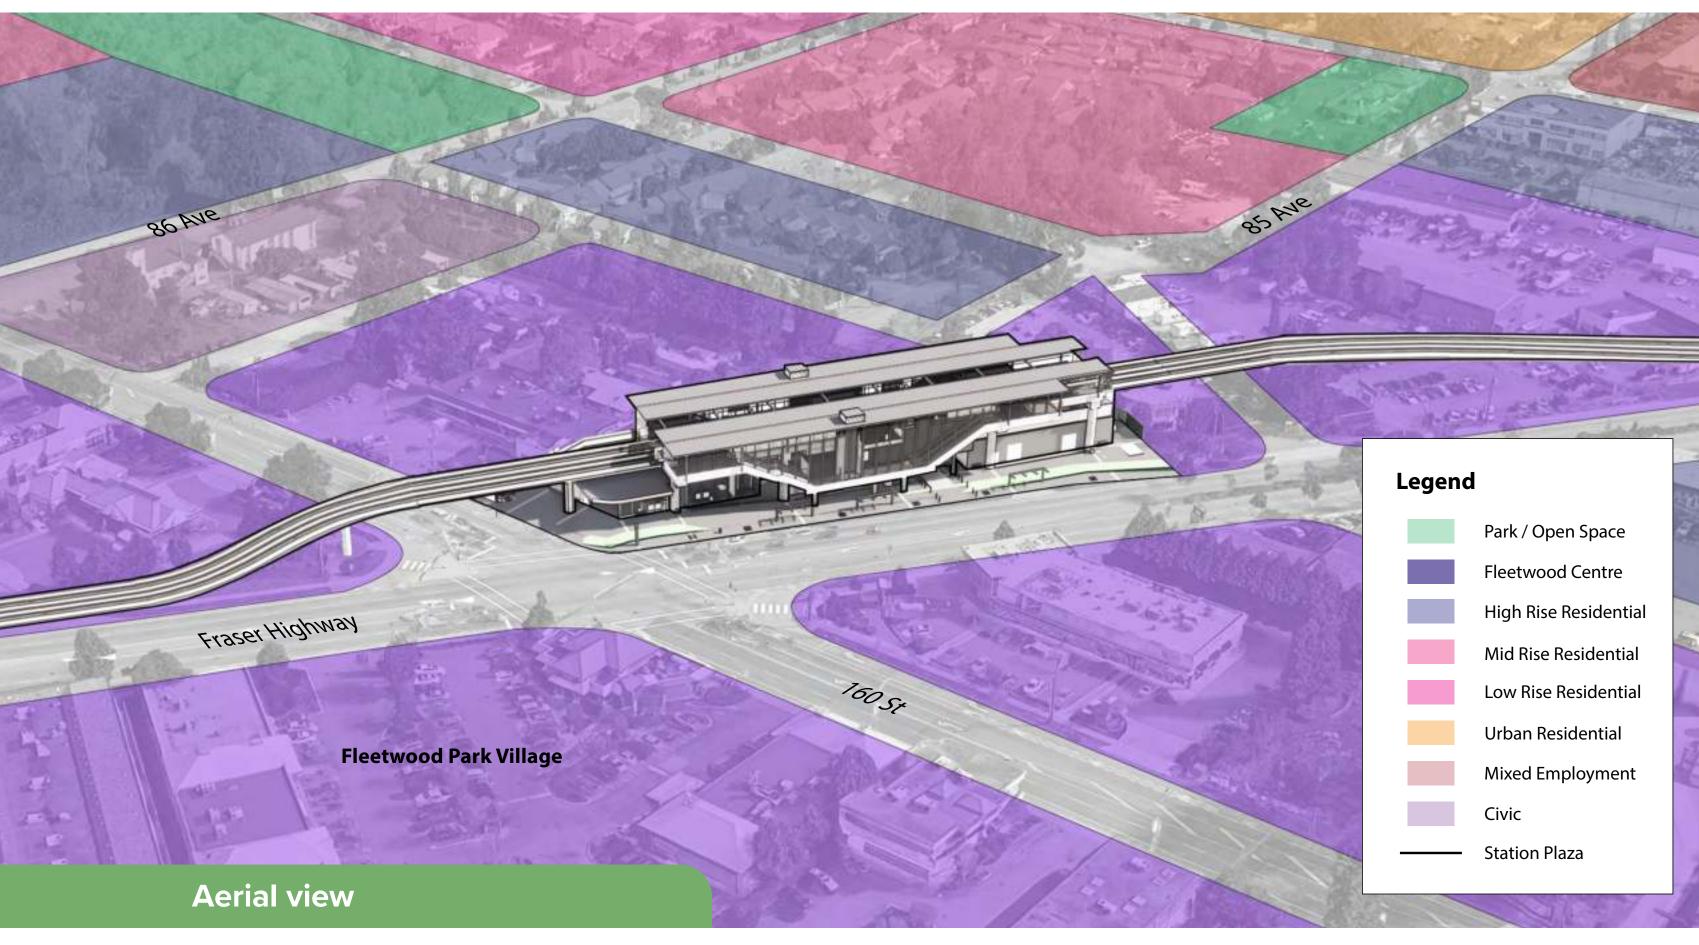

## **152 Street Station**

Source: The Fleetwood Plan 2022

Conceptual rendering, subject to change; does not reflect future transit-oriented development

Surrey Langley SkyTrain

## **152 Street Station**

152 Street and Fraser Highway