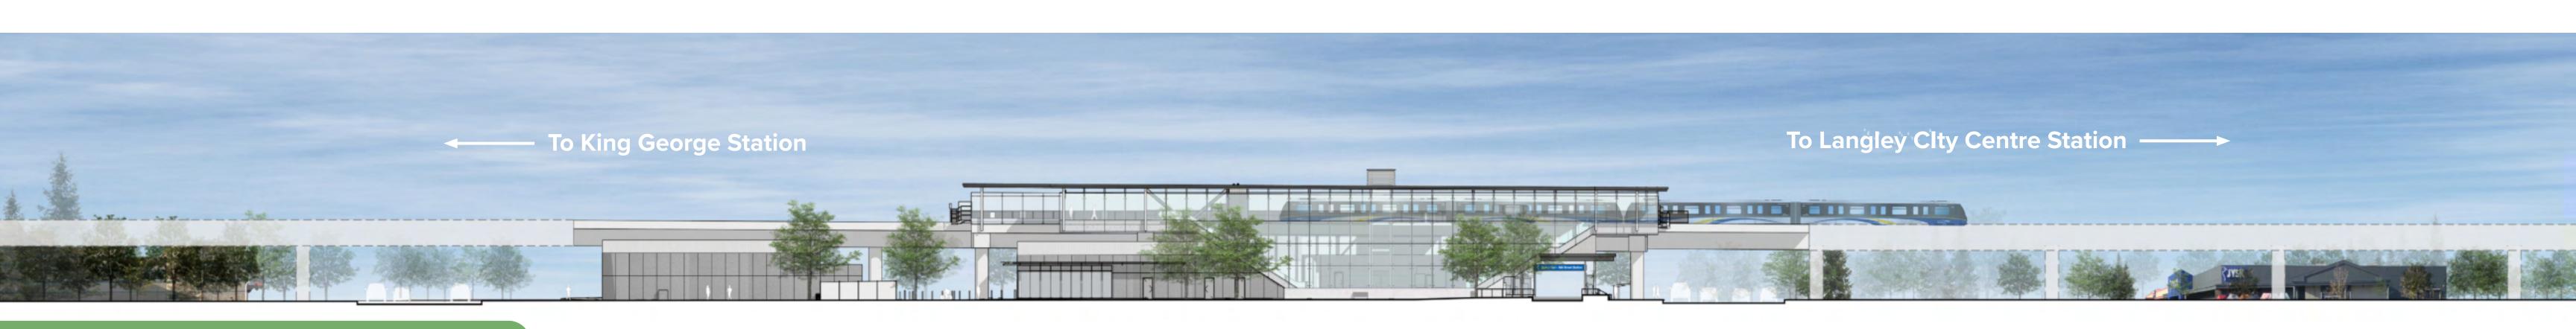

## **Bakerview–166 Street Station** 166 Street and Fraser Highway

**Bakerview-166 Street Station** 

Α

Platform enhanced with coloured glass panel

Station specific design on exterior cladding panels

Plaza paving pattern reflecting station location

# **Bakerview–166 Street Station**

166 Street and Fraser Highway

## **Bakerview–166 Street Station**

166 Street and Fraser Highway