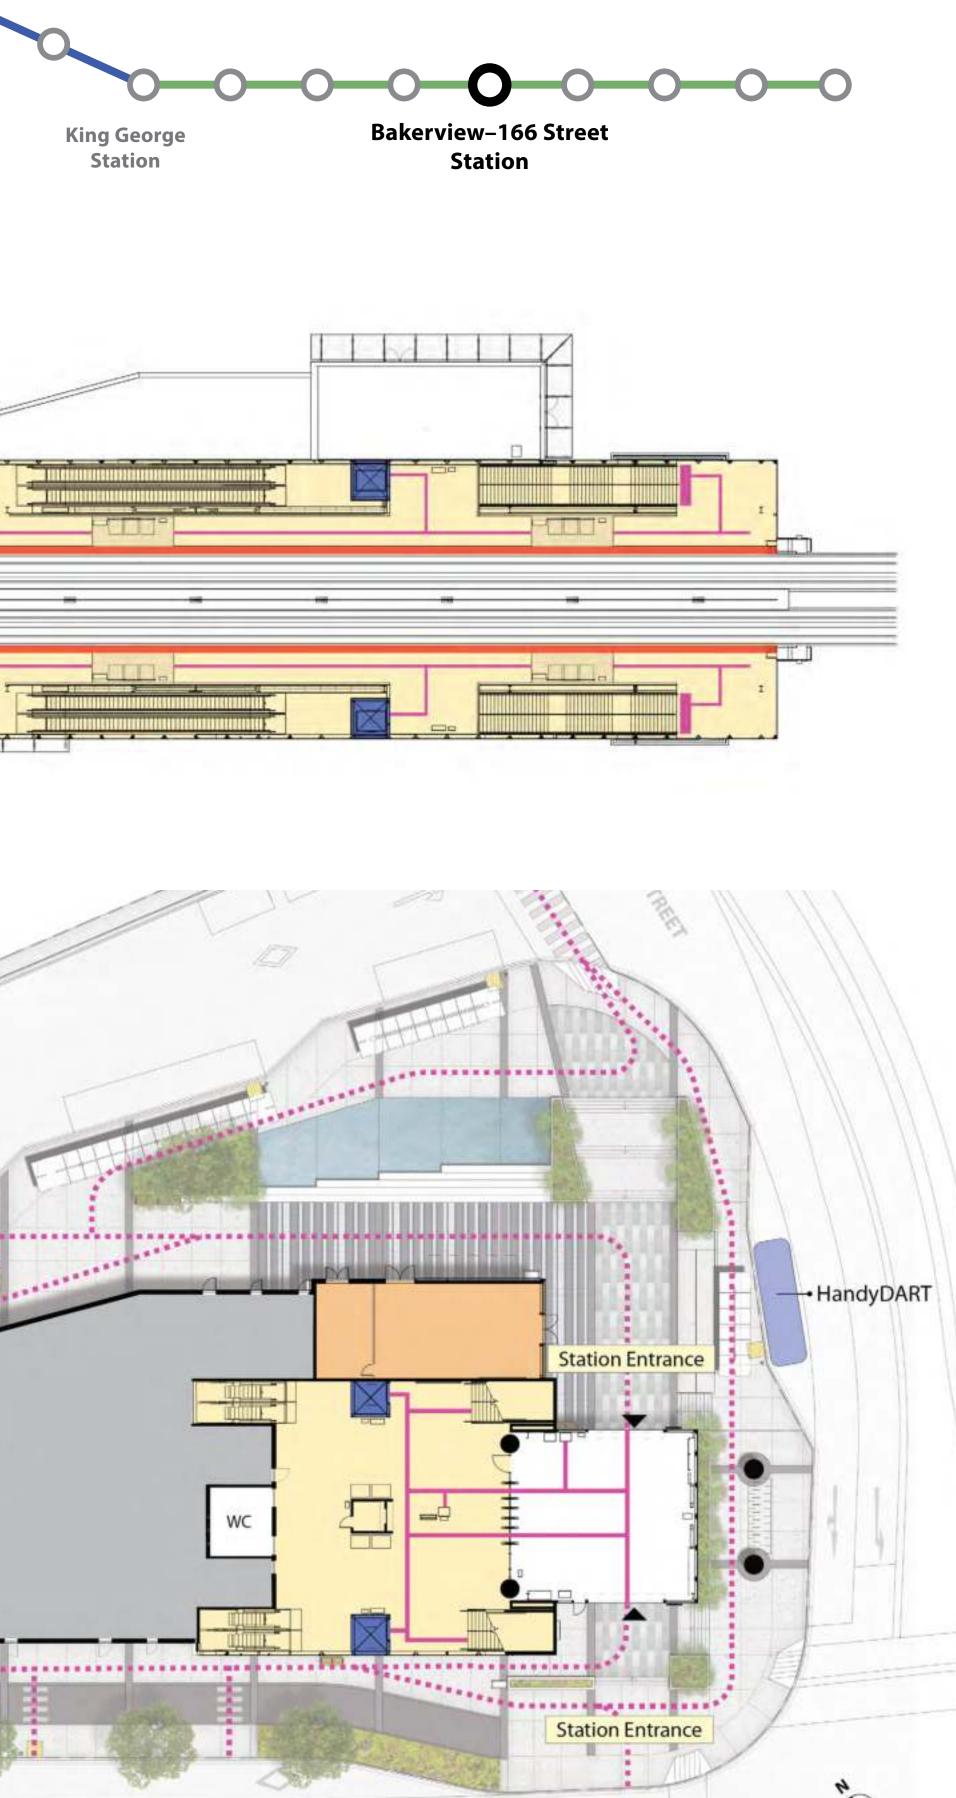

## **Bakerview–166 Street Station** 166 Street and Fraser Highway

**Bakerview-166 Street Station** 

Α

Platform enhanced with coloured glass panel

Station specific design on exterior cladding panels

Plaza paving pattern reflecting station location

# **Bakerview–166 Street Station**

166 Street and Fraser Highway

Example of tactile wayfinding tile in contrasting colour at the platform

Concourse floor plan

FRASER HIGHWAY