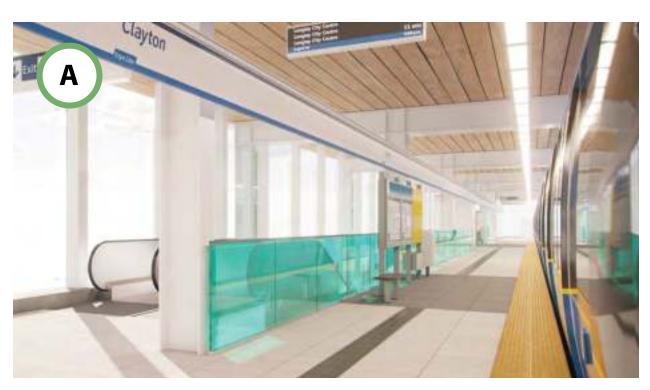

## **Clayton Station** 190 Street and Fraser Highway

Platform enhanced with coloured glass panel

Station specific design on exterior cladding panels

Plaza paving pattern reflecting station location

South elevation streetscape