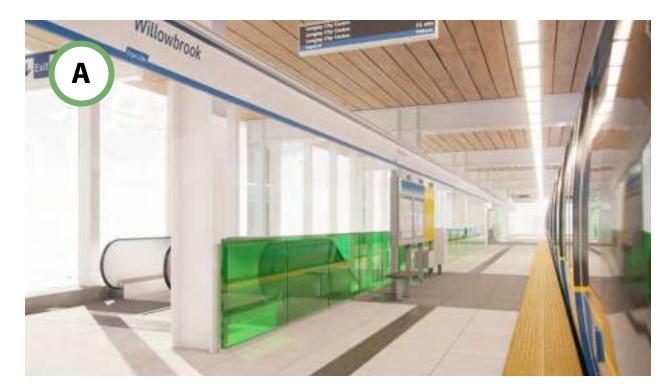

# Willowbrook Station

196 Street and Fraser Highway

Willowbrook Station

Platform enhanced with coloured glass panel

Station specific design on exterior cladding panels

Plaza paving pattern reflecting station location