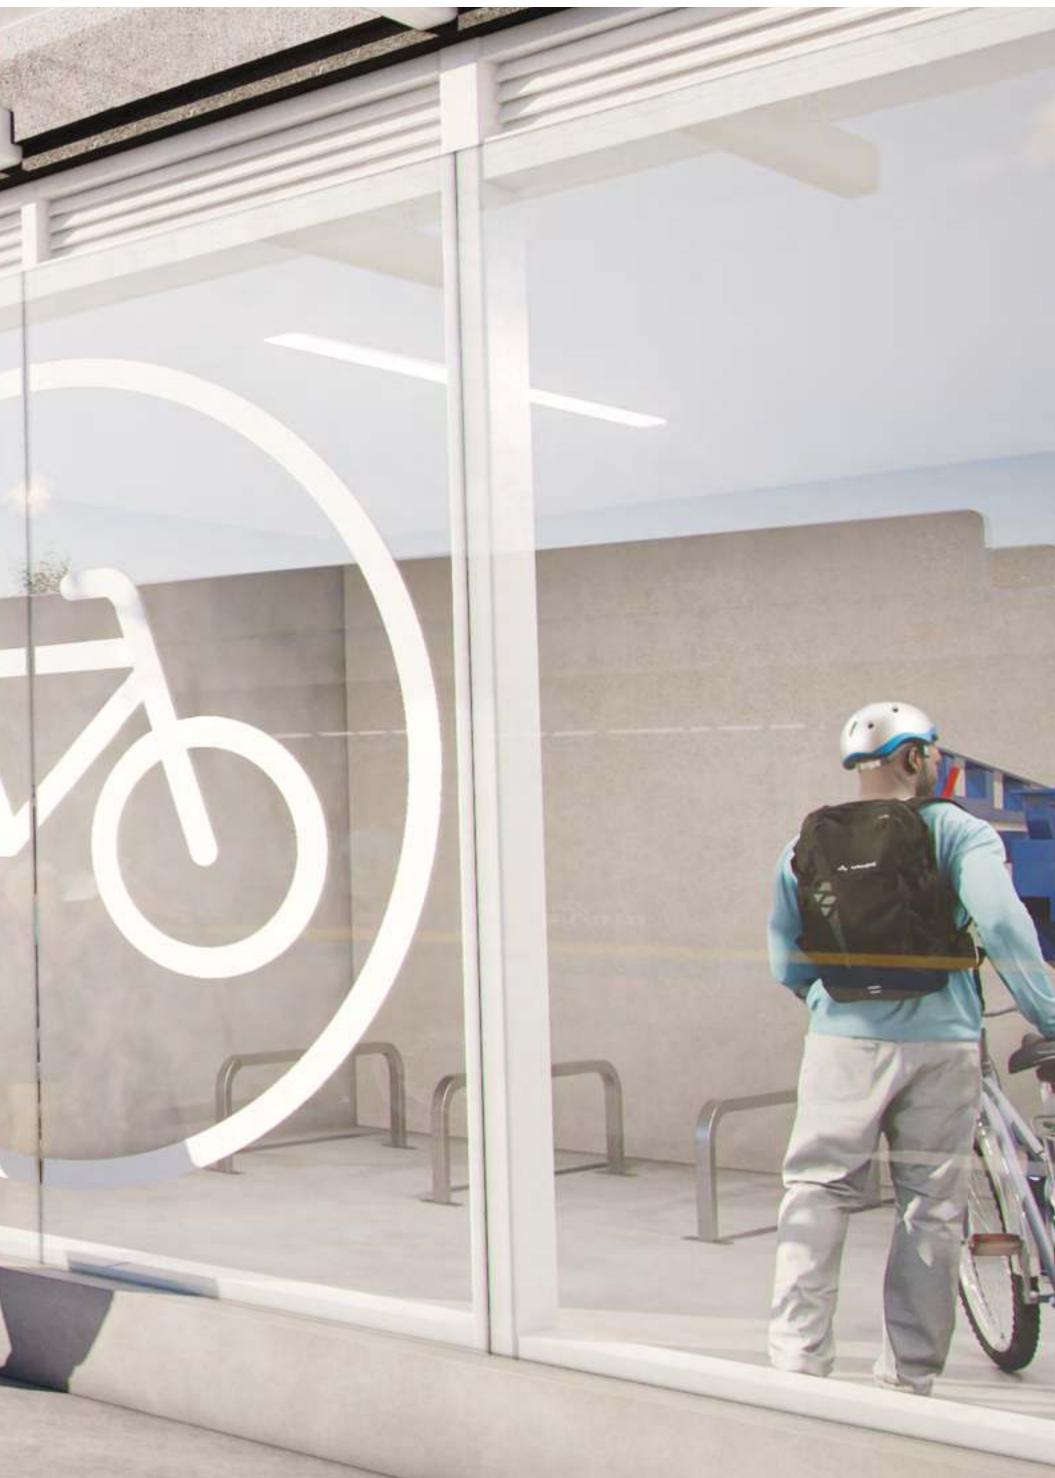

### **Willowbrook Station features:**

- Designated accessible pathways at the station and within the plaza
- Improved accessible wayfinding, including tactile and contrasting colour tiles
- Washroom available with the assistance of a SkyTrain attendant
- Secure enclosed bike parkade
- Transit Police administrative office