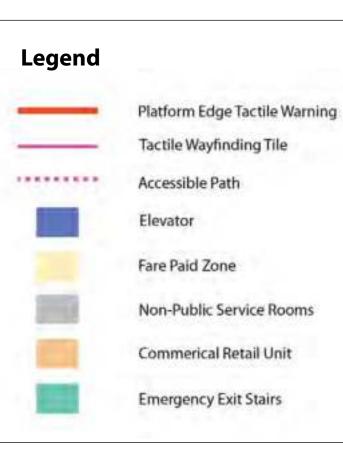

### Legend

Platform Edge Tactile Warning Tactile Wayfinding Tile Accessible Path Elevator Fare Paid Zone Non-Public Service Rooms Commerical Retail Unit Emergency Exit Stairs