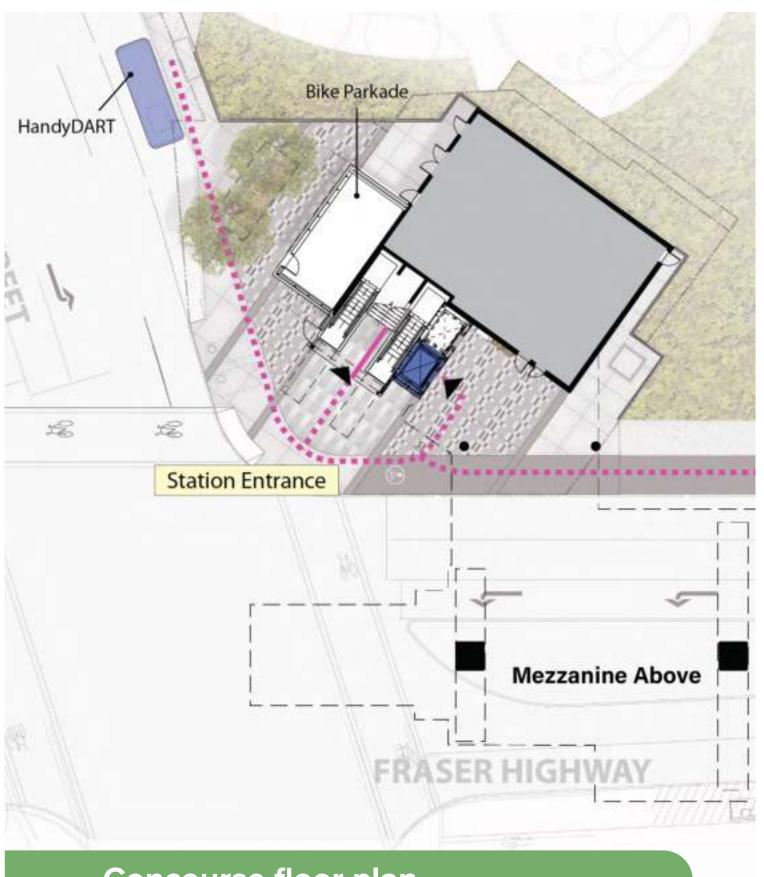

Example of tactile wayfinding tile in contrasting colour at the platform

Mezzanine floor plan

Concourse floor plan