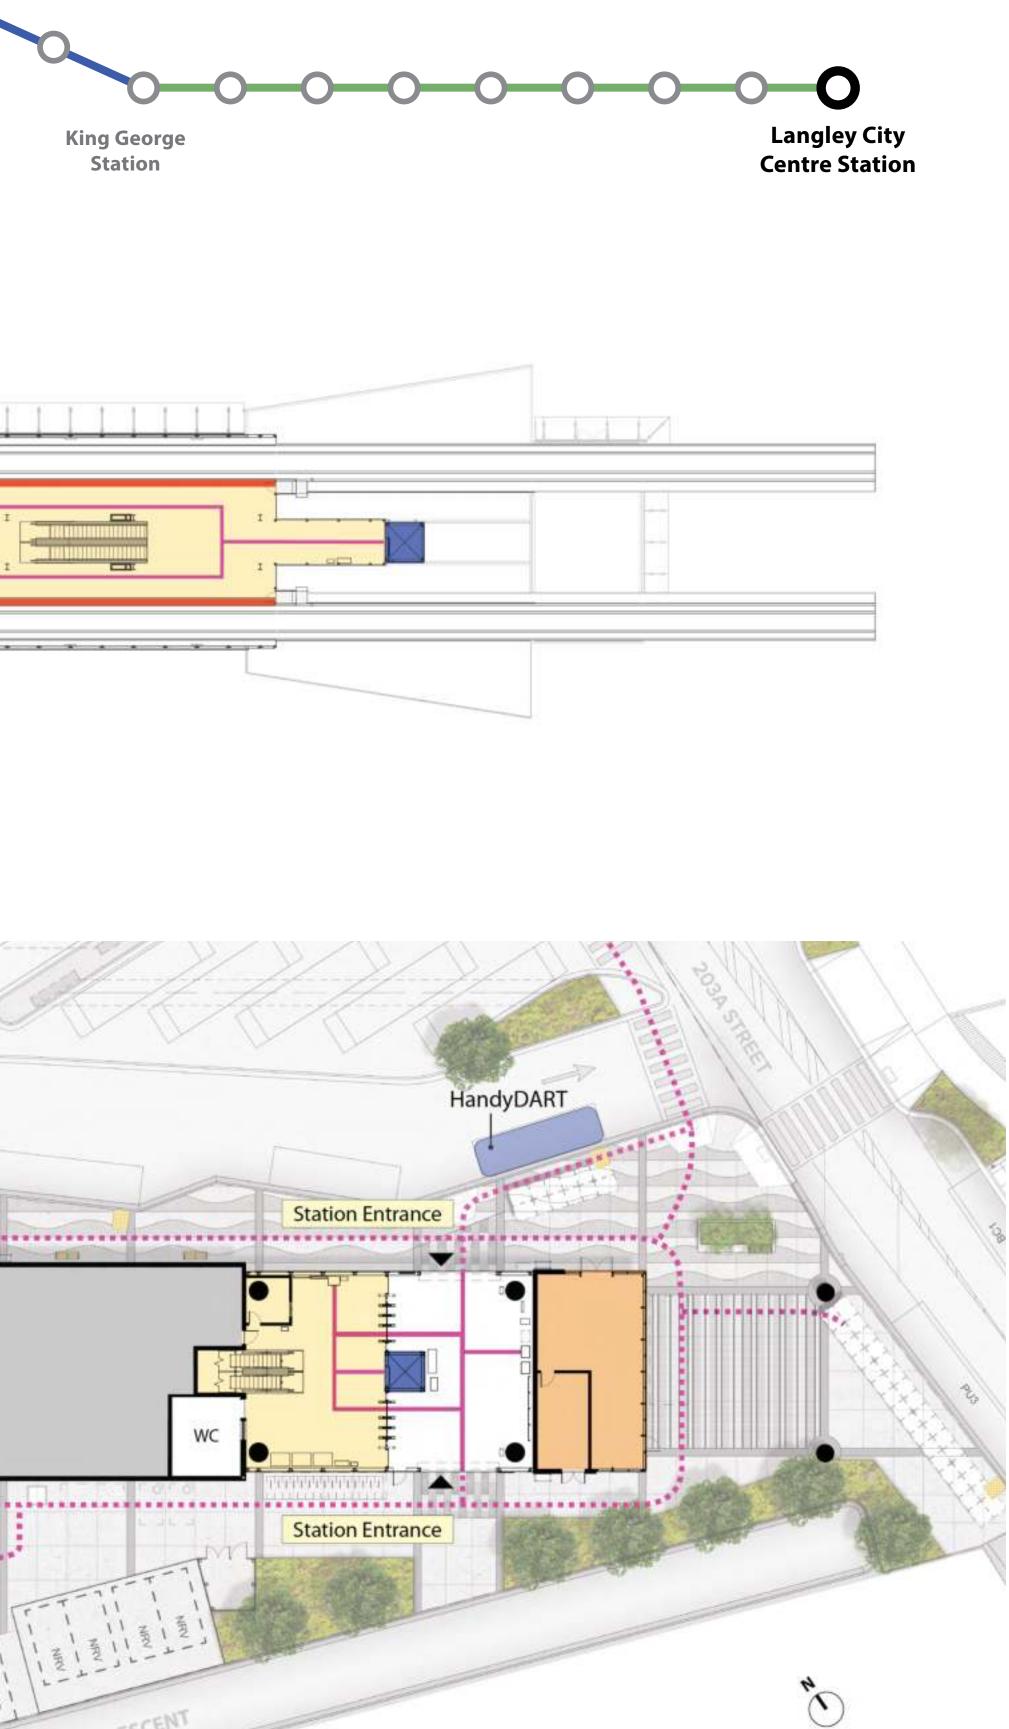

## Langley City Centre Station 203 Street and Fraser Highway

Platform enhanced with coloured glass panel

Station specific design on exterior cladding panels

Plaza paving pattern reflecting station location

## Langley City Centre Station 203 Street and Fraser Highway

## Langley City Centre **Station features:**

- Designated accessible pathways at the station and within the plaza
- Improved accessible wayfinding, including tactile and contrasting colour tiles
- Washroom available within the Fare Paid Zone. TransLink is exploring an open washroom at this location
- Secure enclosed bike parkade
- Transit Police Hub office, open and accessible to the public