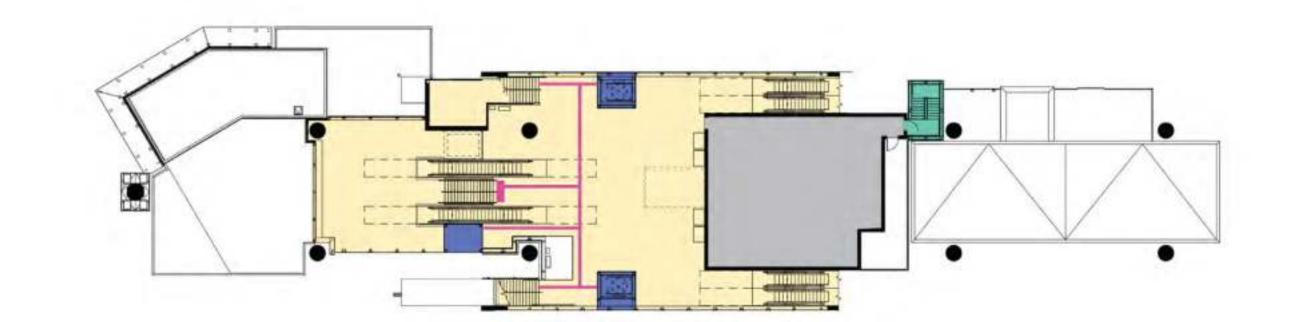

Example of tactile wayfinding tile in contrasting colour at the platform

Concourse floor plan

FRASER HIGHWAY