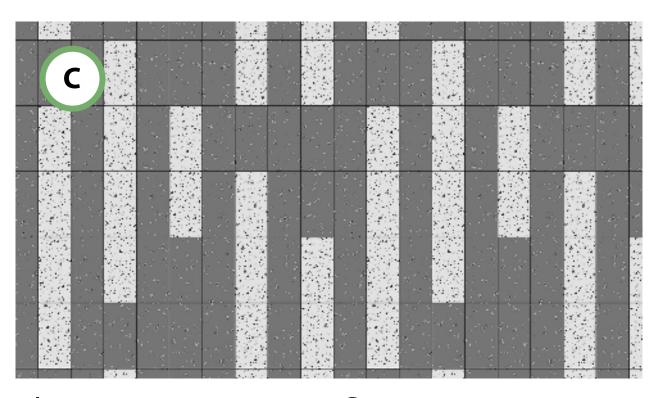

## **Fleetwood Station** 160 Street and Fraser Highway

**Fleetwood Station** 

Α

Station specific design on exterior cladding panels

Plaza paving pattern reflecting station location