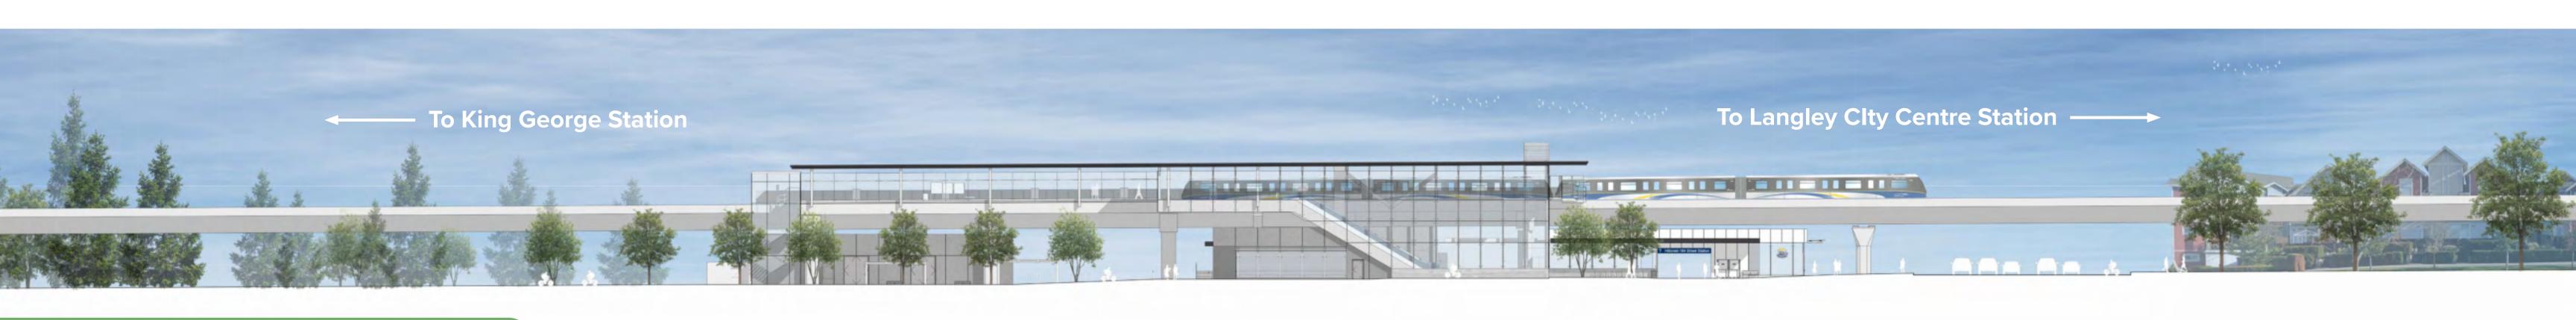

d Fraser Highway

## **Bakerview-166 Street Station features:**

- Designated accessible pathways at the station and within the plaza
- Improved accessible wayfinding, including tactile and contrasting colour tiles
- Washroom available within the Fare Paid Zone. TransLink is exploring an open washroom at this location
- Secure enclosed bike parkade
- Transit Police administrative office



Example of tactile wayfinding tile in contrasting colour at the platform







Concourse floor plan

FRASER HIGHWAY



## Hillcrest–184 Street Station

184 Street and Fraser Highway







Platform enhanced with coloured glass panel



Station specific design on exterior cladding panels



Plaza paving pattern reflecting station location



# Hillcrest–184 Street Station

184 Street and Fraser Highway



### South elevation streetscape



Source: Clayton Corridor Plan 2023





## Hillcrest–184 Street Station

184 Street and Fraser Highway

## Hillcrest-184 Street Station features:

- Designated accessible pathways at the station and within the plaza
- Improved accessible wayfinding, including tactile and contrasting colour tiles
- Washroom available with the assistance of a SkyTrain attendant
- Secure enclosed bike parkade
- Transit Police administrative office



Example of tactile wayfinding tile in contrasting colour at the platform







### Platform floor plan



Concourse floor plan



## **Clayton Station** 190 Street and Fraser Highway







Platform enhanced with coloured glass panel



Station specific design on exterior cladding panels



Plaza paving pattern reflecting sta