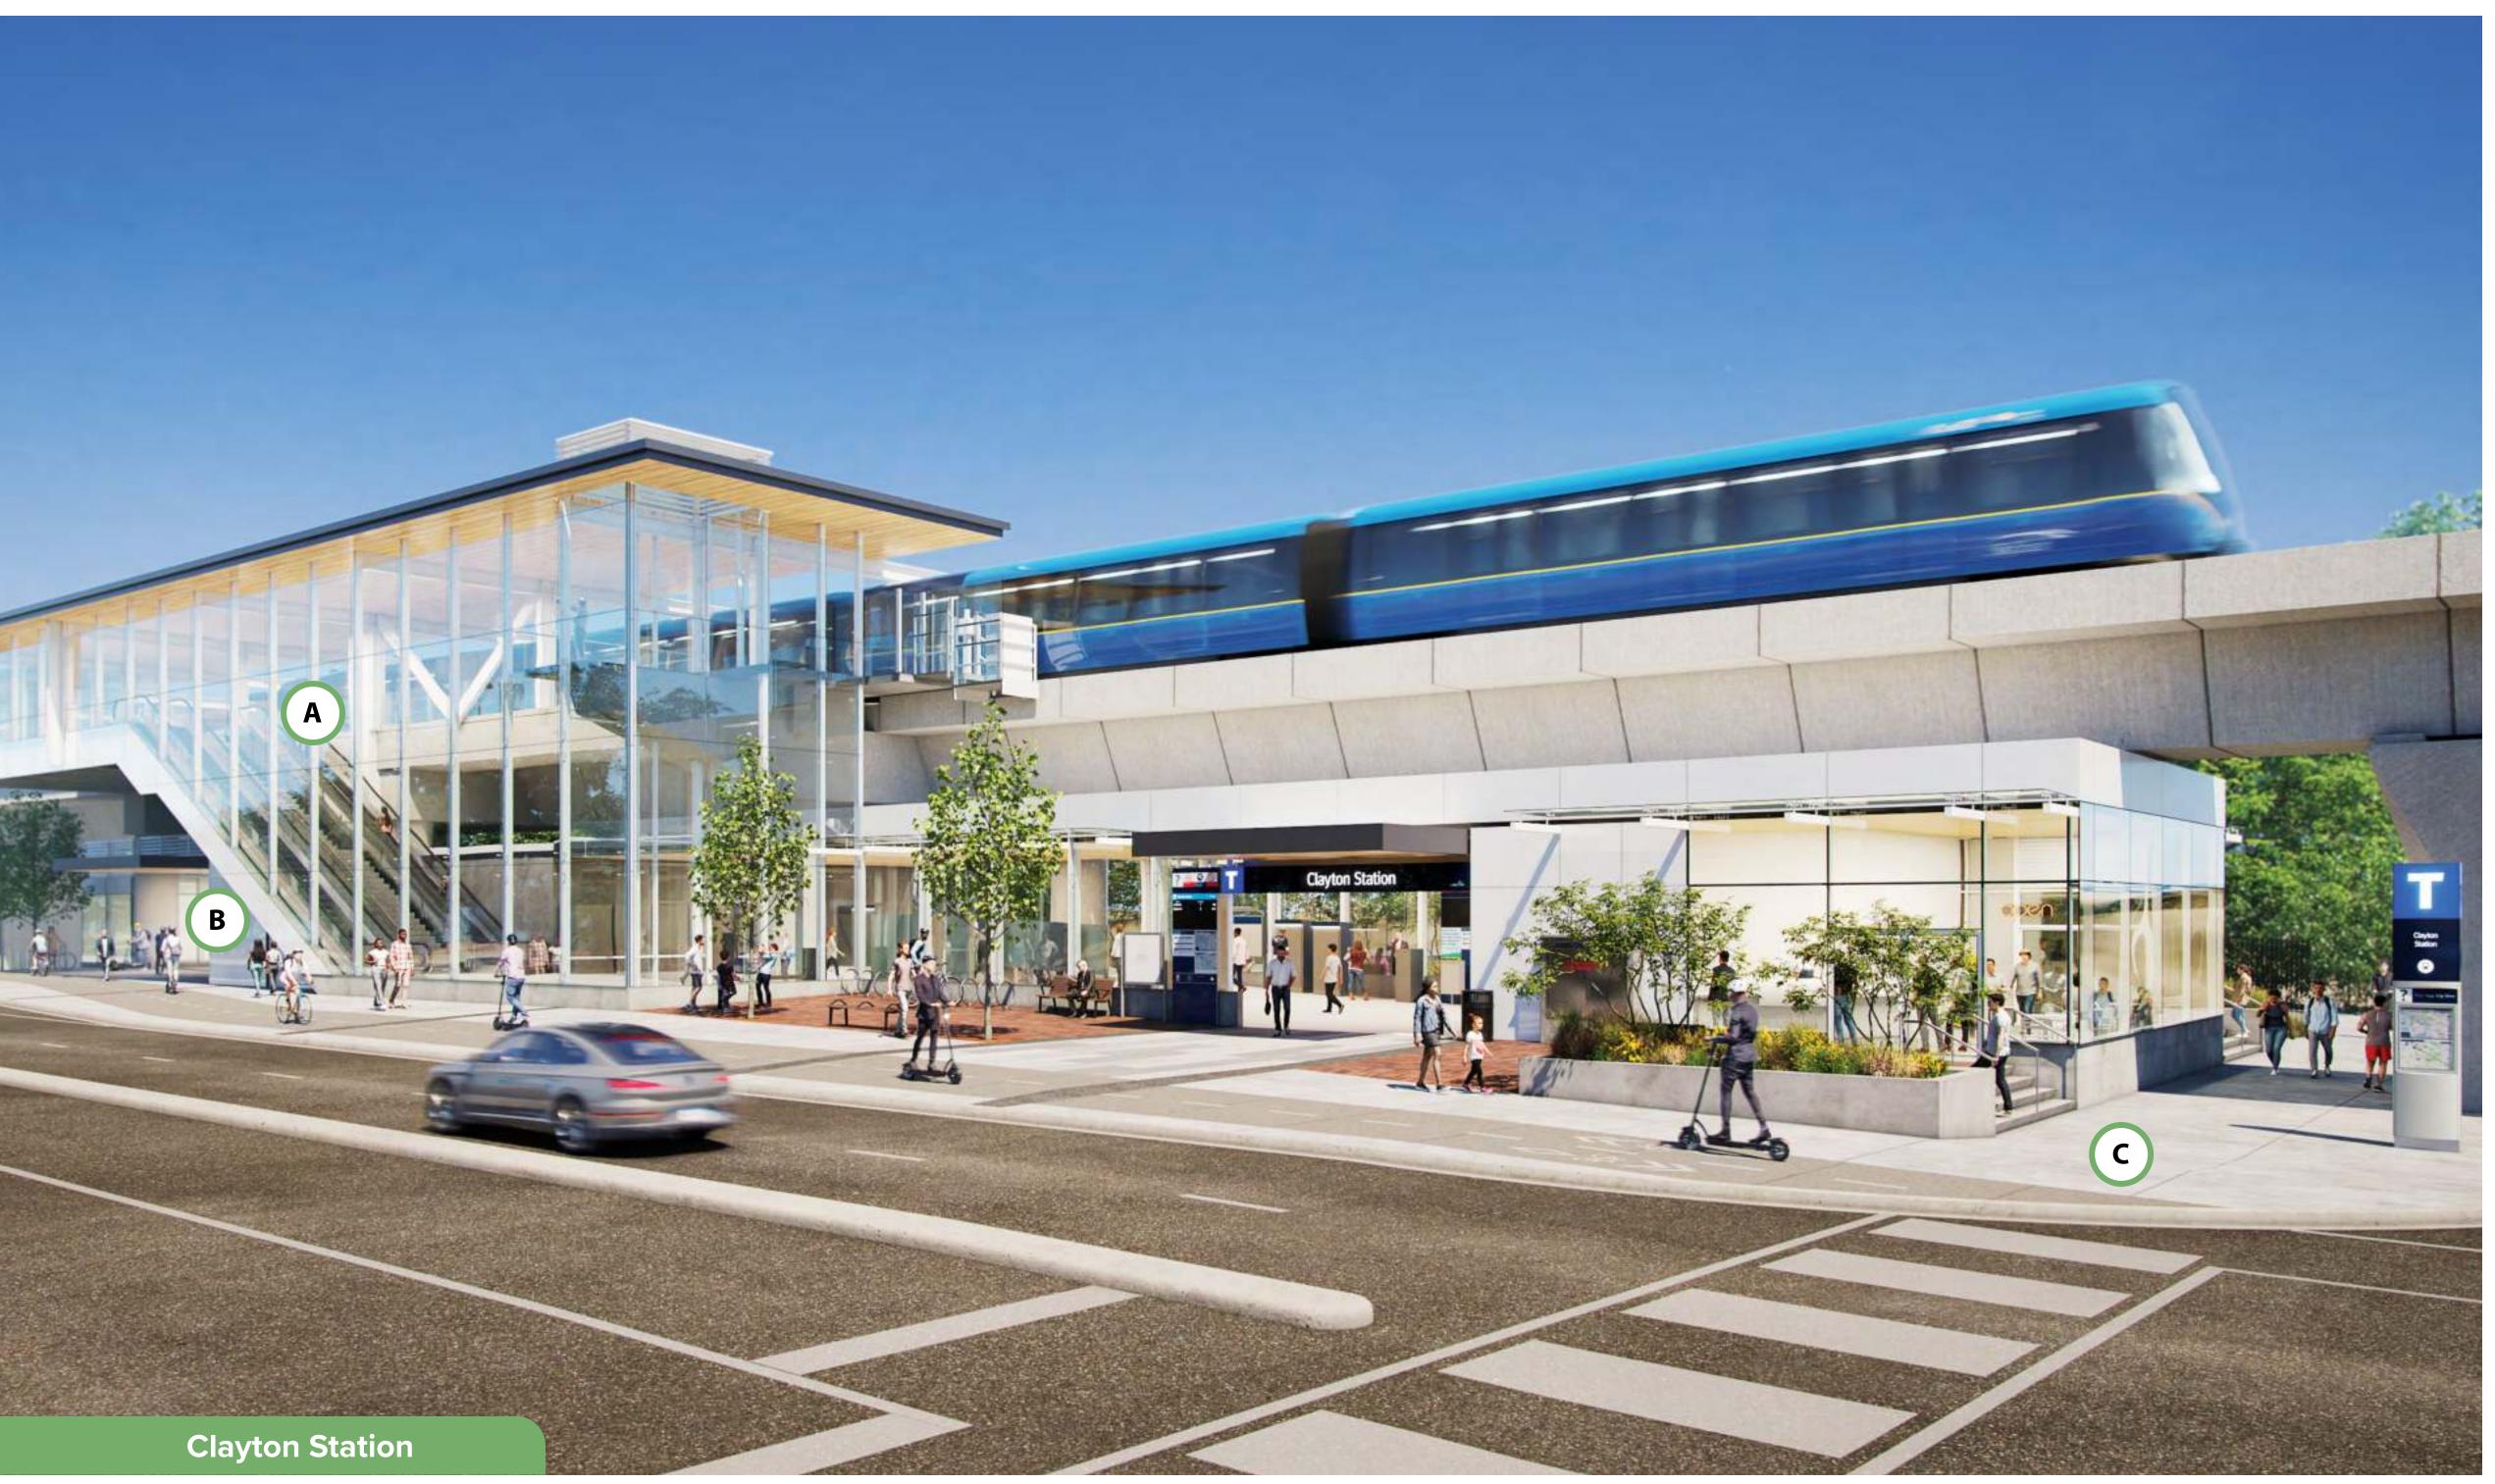

## **Fleetwood Station** 160 Street and Fraser Highway

**Fleetwood Station** 

Α

Station specific design on exterior cladding panels

Plaza paving pattern reflecting station location

# **Fleetwood Station**

160 Street and Fraser Highway

### **Fleetwood Station features:**

- Designated accessible pathways at the station and within the plaza
- Improved accessible wayfinding, including tactile and contrasting colour tiles
- Washroom available with the assistance of a SkyTrain attendant
- Secure enclosed bike parkade