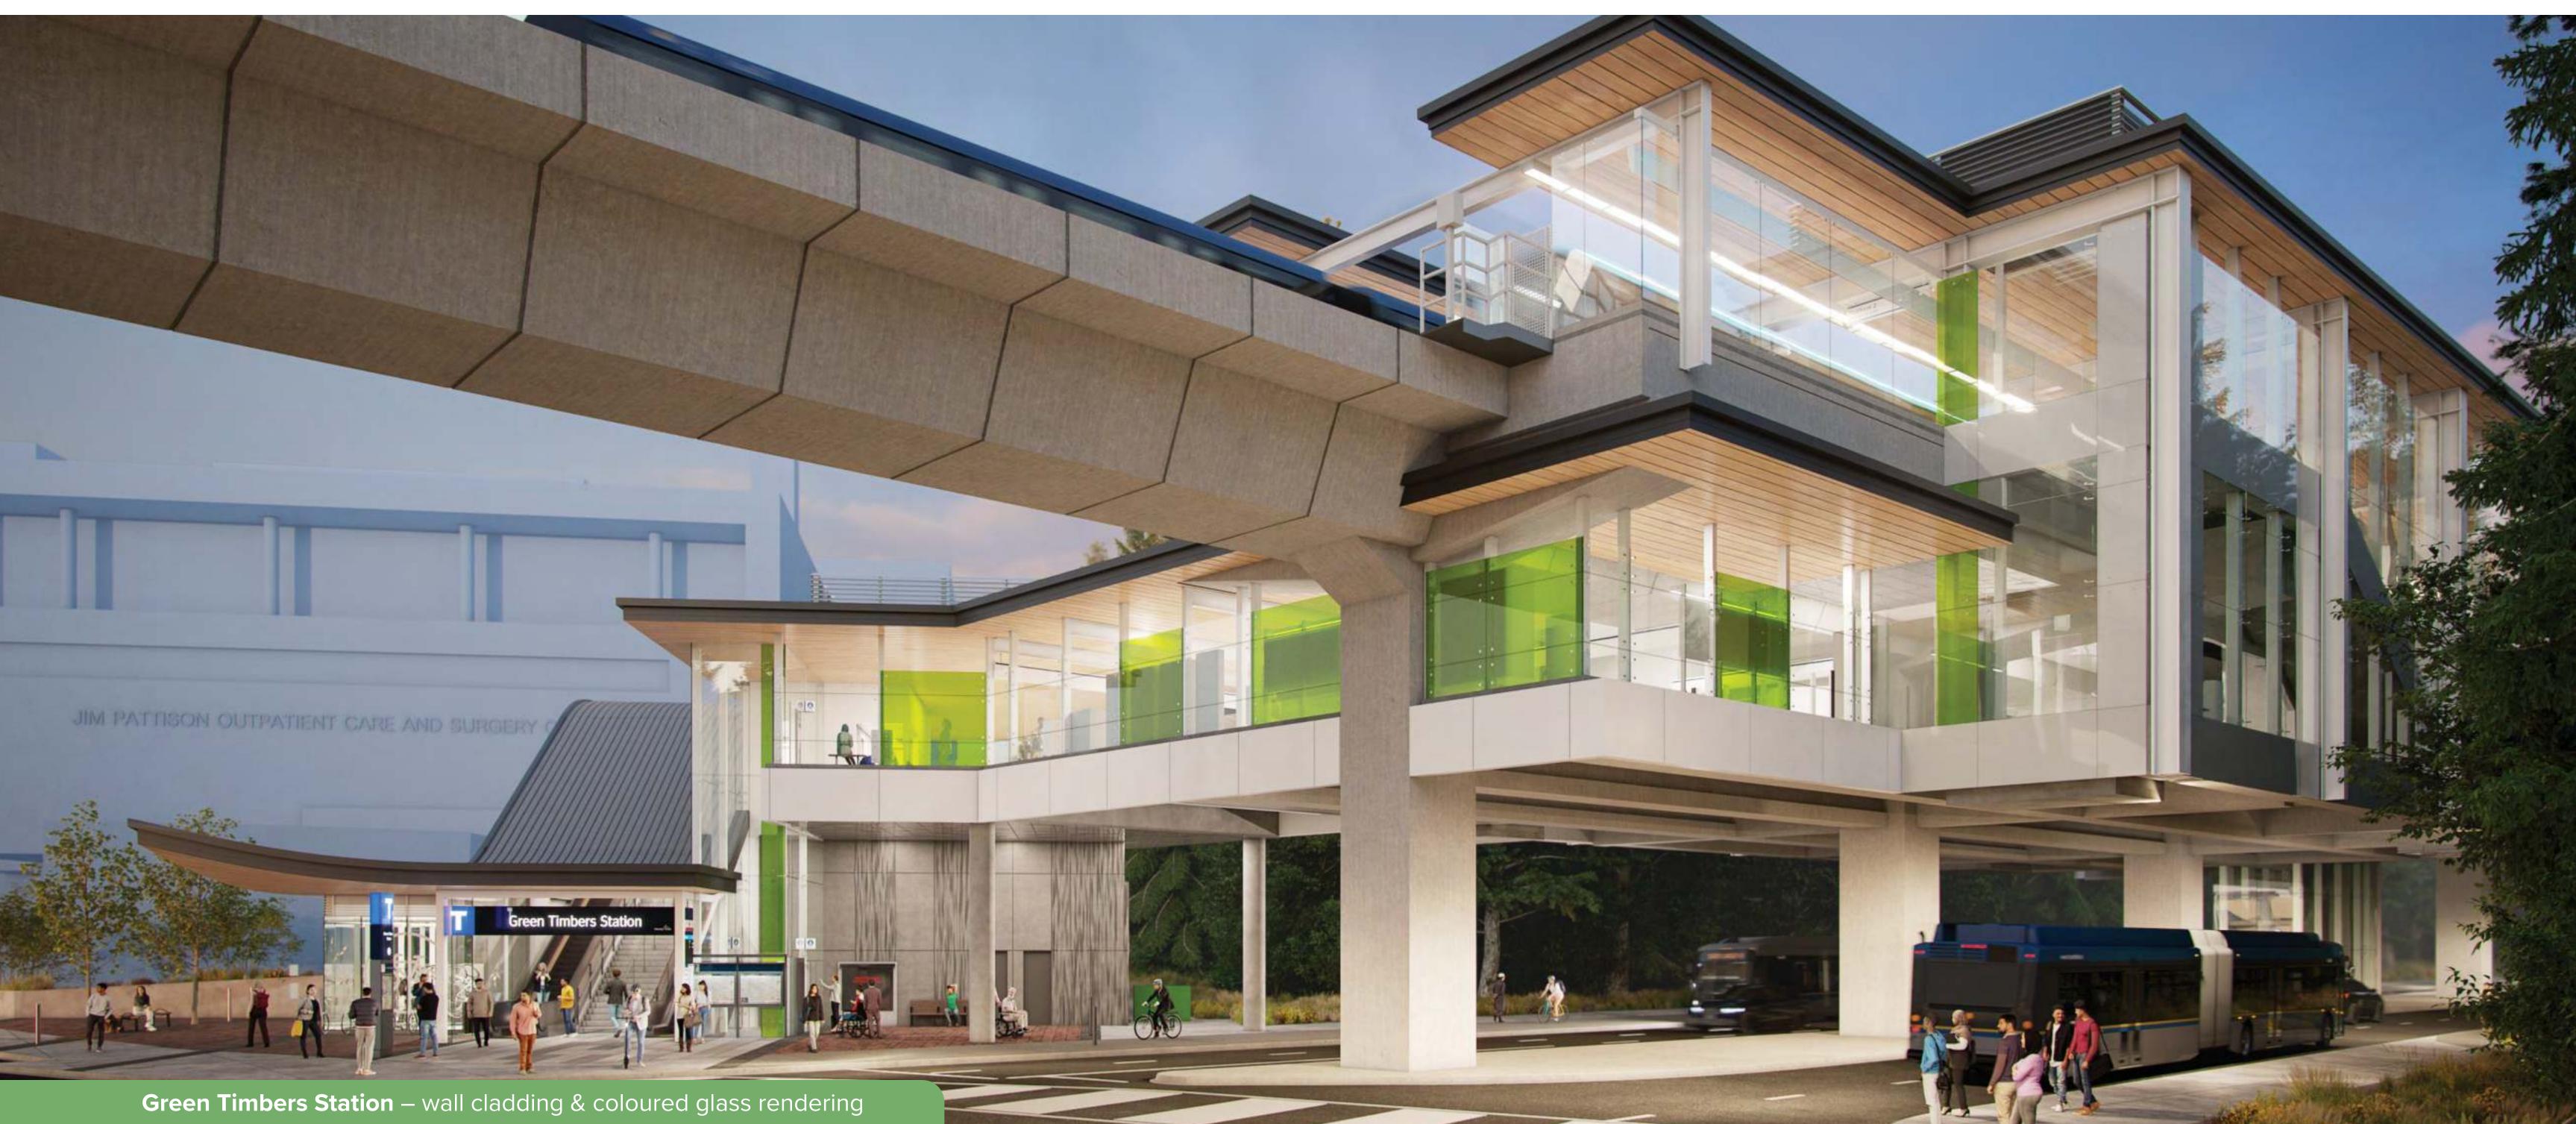

## **Green Timbers Station** 140 Street and Fraser Highway

Platform and bridge enhanced with coloured glass panel

Station specific design on exterior cladding panels

Plaza paving pattern reflecting station location

## **Green Timbers Station** 140 Street and Fraser Highway

## **Green Timbers Station** 140 Street and Fraser Highway

Surrey Langley SkyTrain