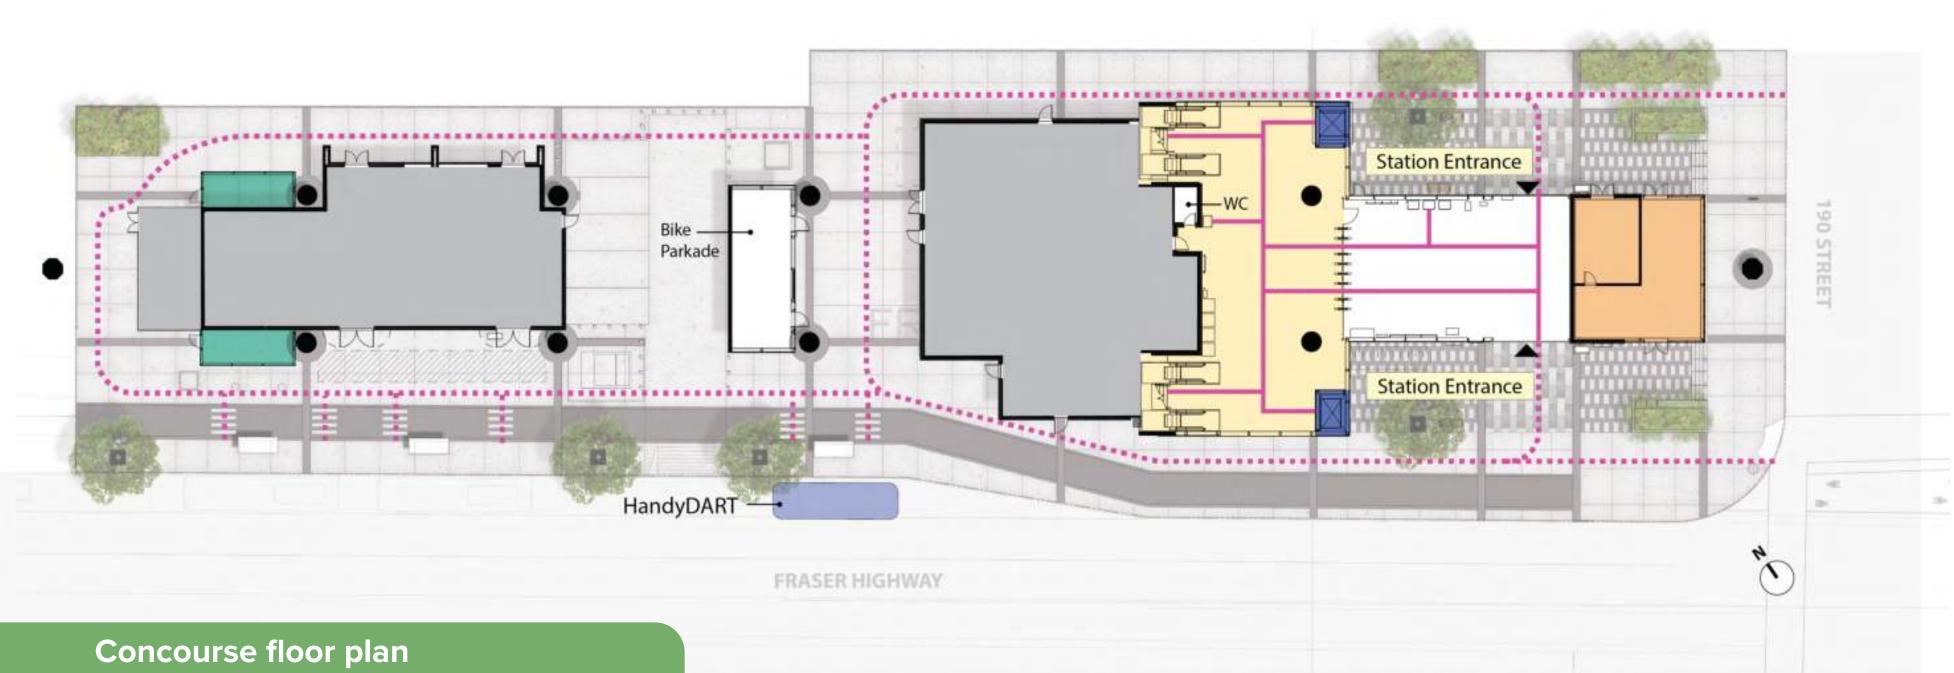

### **Clayton Station features:**

- Designated accessible pathways at the station and within the plaza
- Improved accessible wayfinding, including tactile and contrasting colour tiles
- Washroom available with the assistance of a SkyTrain attendant
- Secure enclosed bike parkade