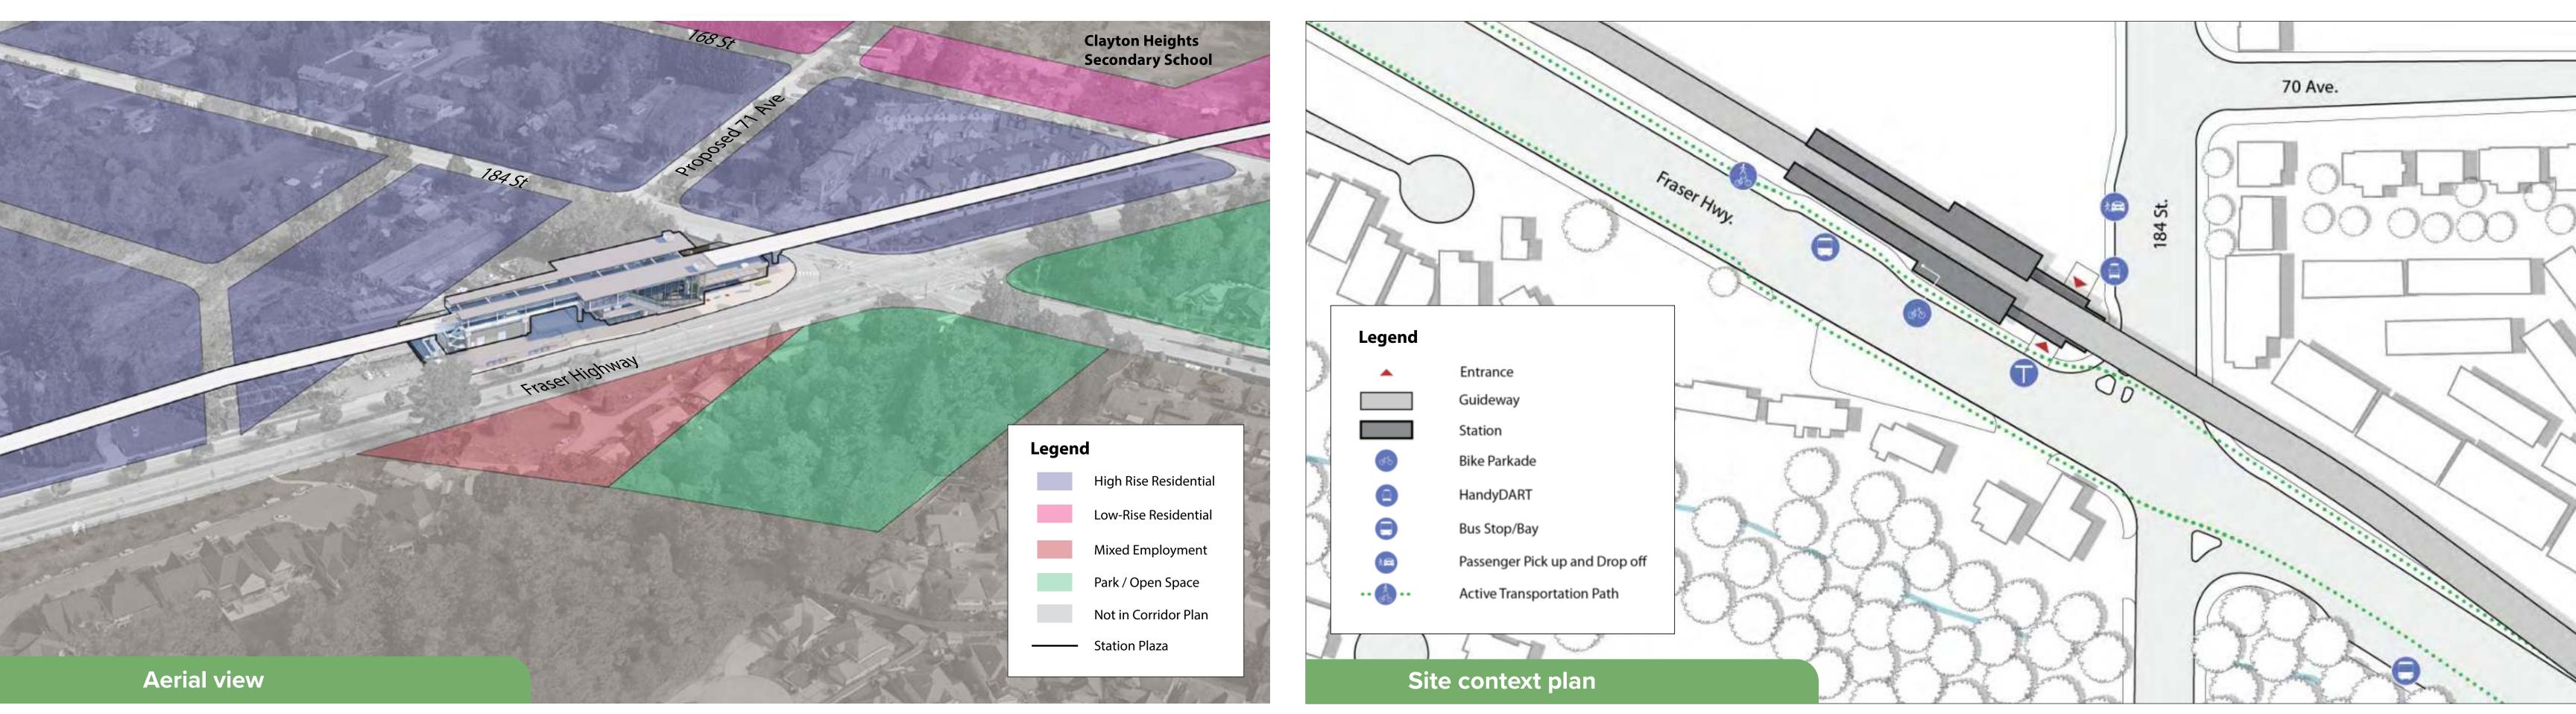

## Hillcrest–184 Street Station

184 Street and Fraser Highway

Platform enhanced with coloured glass panel

Station specific design on exterior cladding panels

Plaza paving pattern reflecting station location

# Hillcrest–184 Street Station

184 Street and Fraser Highway

## Hillcrest–184 Street Station

184 Street and Fraser Highway