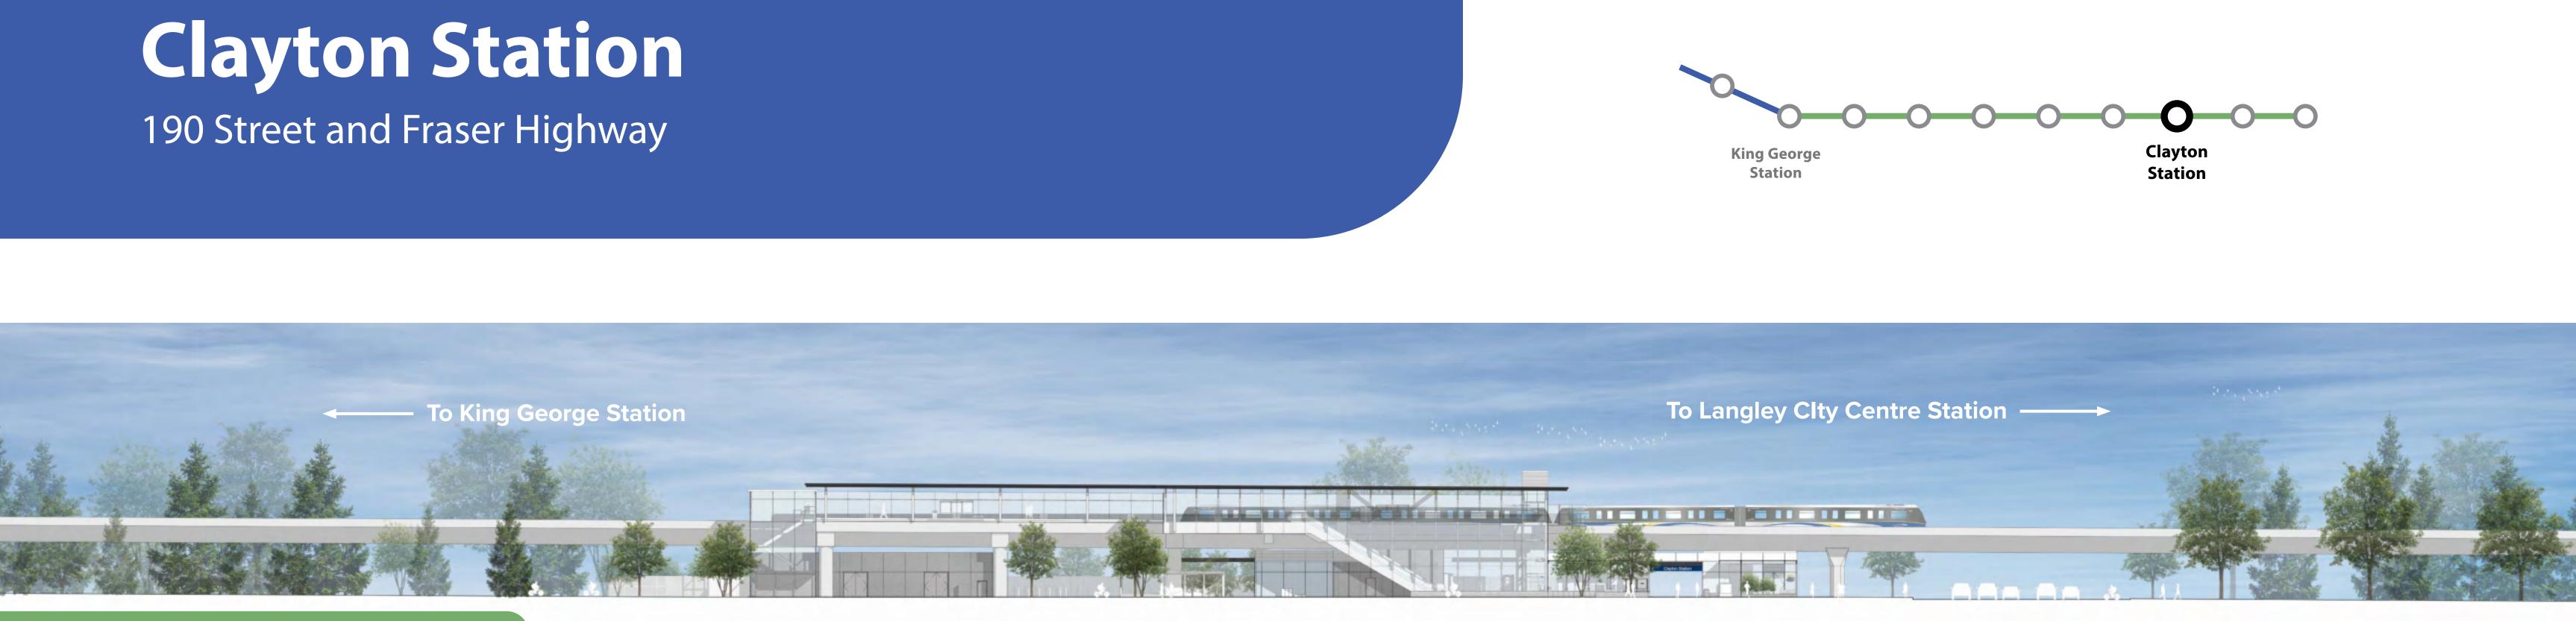

## **Clayton Station** 190 Street and Fraser Highway

Platform enhanced with coloured glass panel

Station specific design on exterior cladding panels

Plaza paving pattern reflecting station location

South elevation streetscape

Source: Clayton Corridor Plan 2023

## **Clayton Station** 190 Street and Fraser Highway