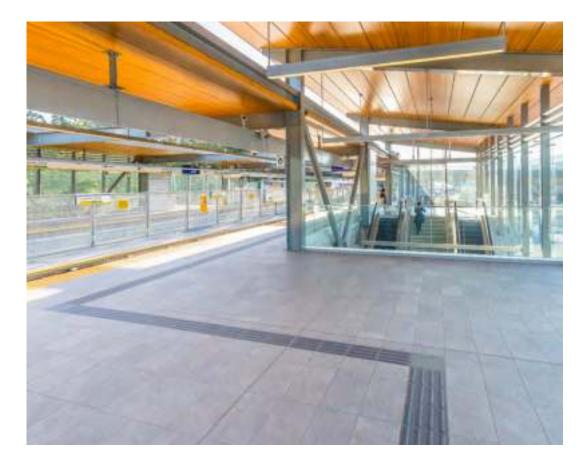

Example of tactile wayfinding tile in contrasting colour at the platform

Mezzanine floor plan

Concourse floor plan

Example of tactile wayfinding tile in contrasting colour at the platform

Example of tactile wayfinding tile in contrasting colour at the platform

Concourse floor plan

FRASER HIGHWAY

Example of tactile wayfinding tile in contrasting colour at the platform

Concourse floor plan