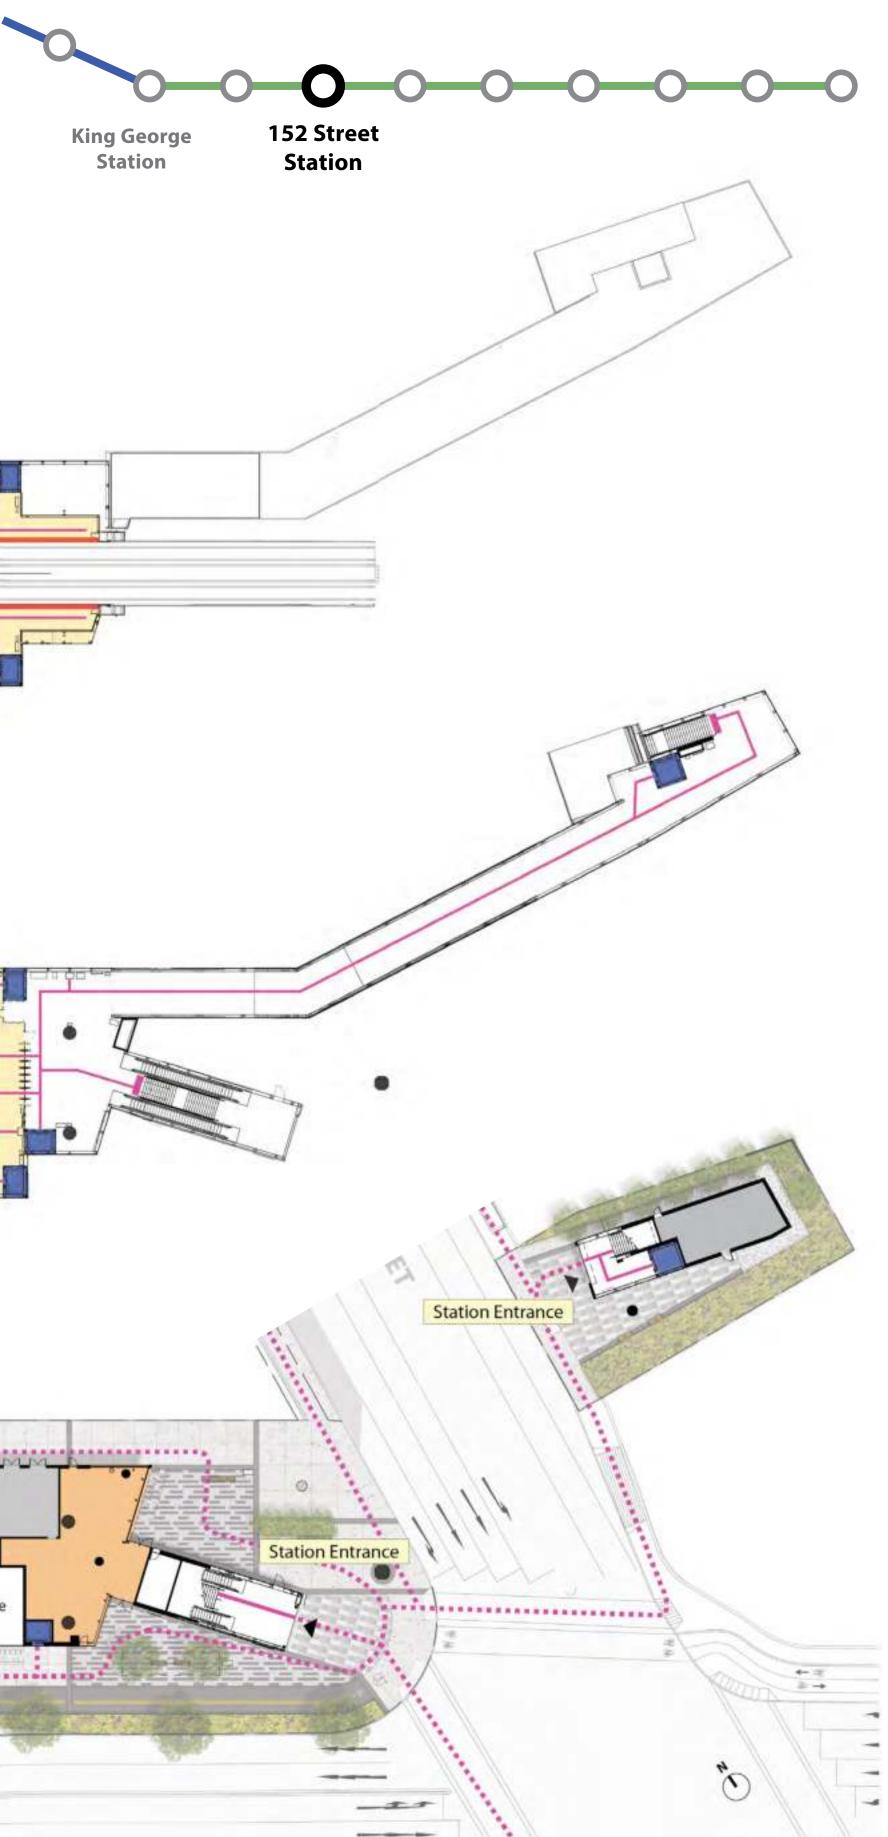

## **152 Street Station**

152 Street and Fraser Highway

### **152 Street Station features:**

- Designated accessible pathways at the station and within the plaza
- Improved accessible wayfinding, including tactile and contrasting colour tiles
- Washroom available with the assistance of a SkyTrain attendant
- Secure enclosed bike parkade
- Transit Police administrative office

### Platform floor plan

### Mezzanine floor plan