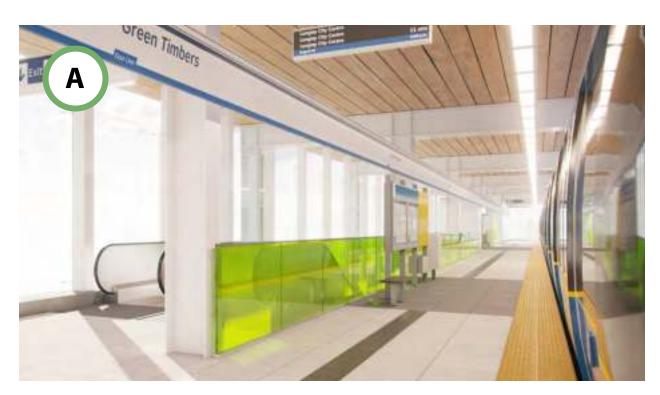

## **Green Timbers Station** 140 Street and Fraser Highway

Platform and bridge enhanced with coloured glass panel

Station specific design on exterior cladding panels

Plaza paving pattern reflecting station location

## **Green Timbers Station** 140 Street and Fraser Highway

## **Green Timbers Station** 140 Street and Fraser Highway

Surrey Langley SkyTrain