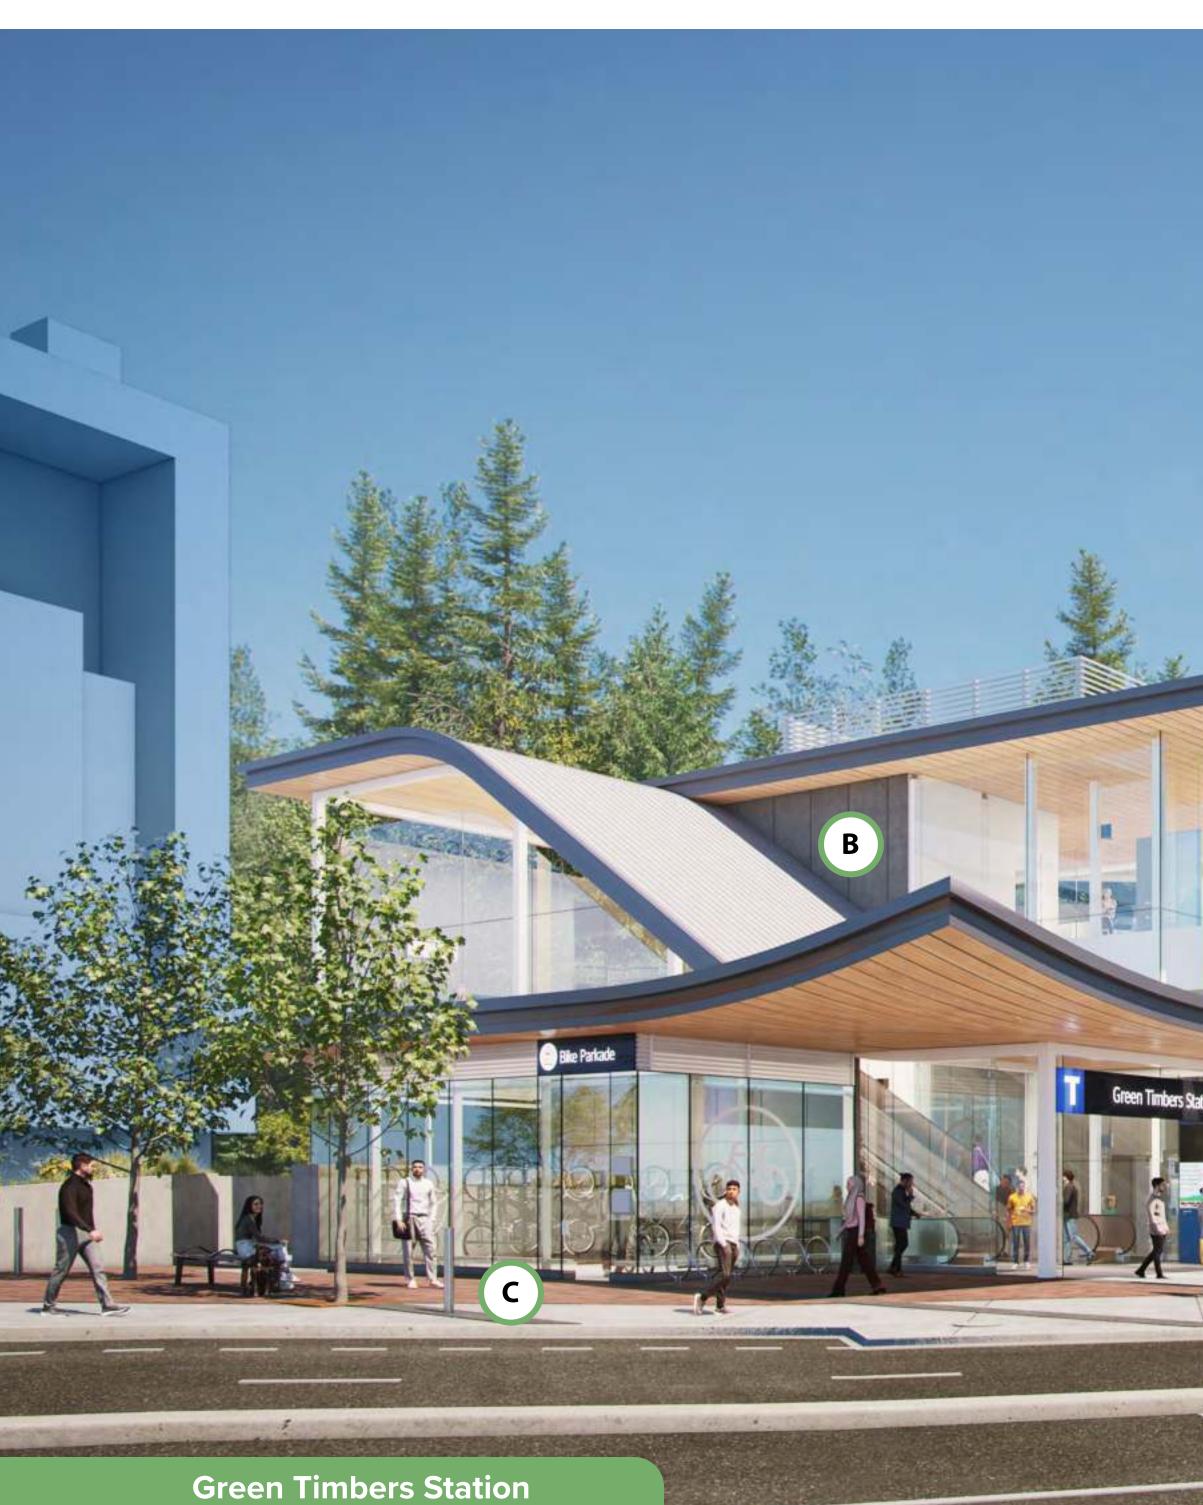

## **Green Timbers Station** 140 Street and Fraser Highway

Platform and bridge enhanced with coloured glass panel

Station specific design on exterior cladding panels

Plaza paving pattern reflecting station location

## **Green Timbers Station** 140 Street and Fraser Highway

## **Green Timbers Station** 140 Street and Fraser Highway

Surrey Langley SkyTrain