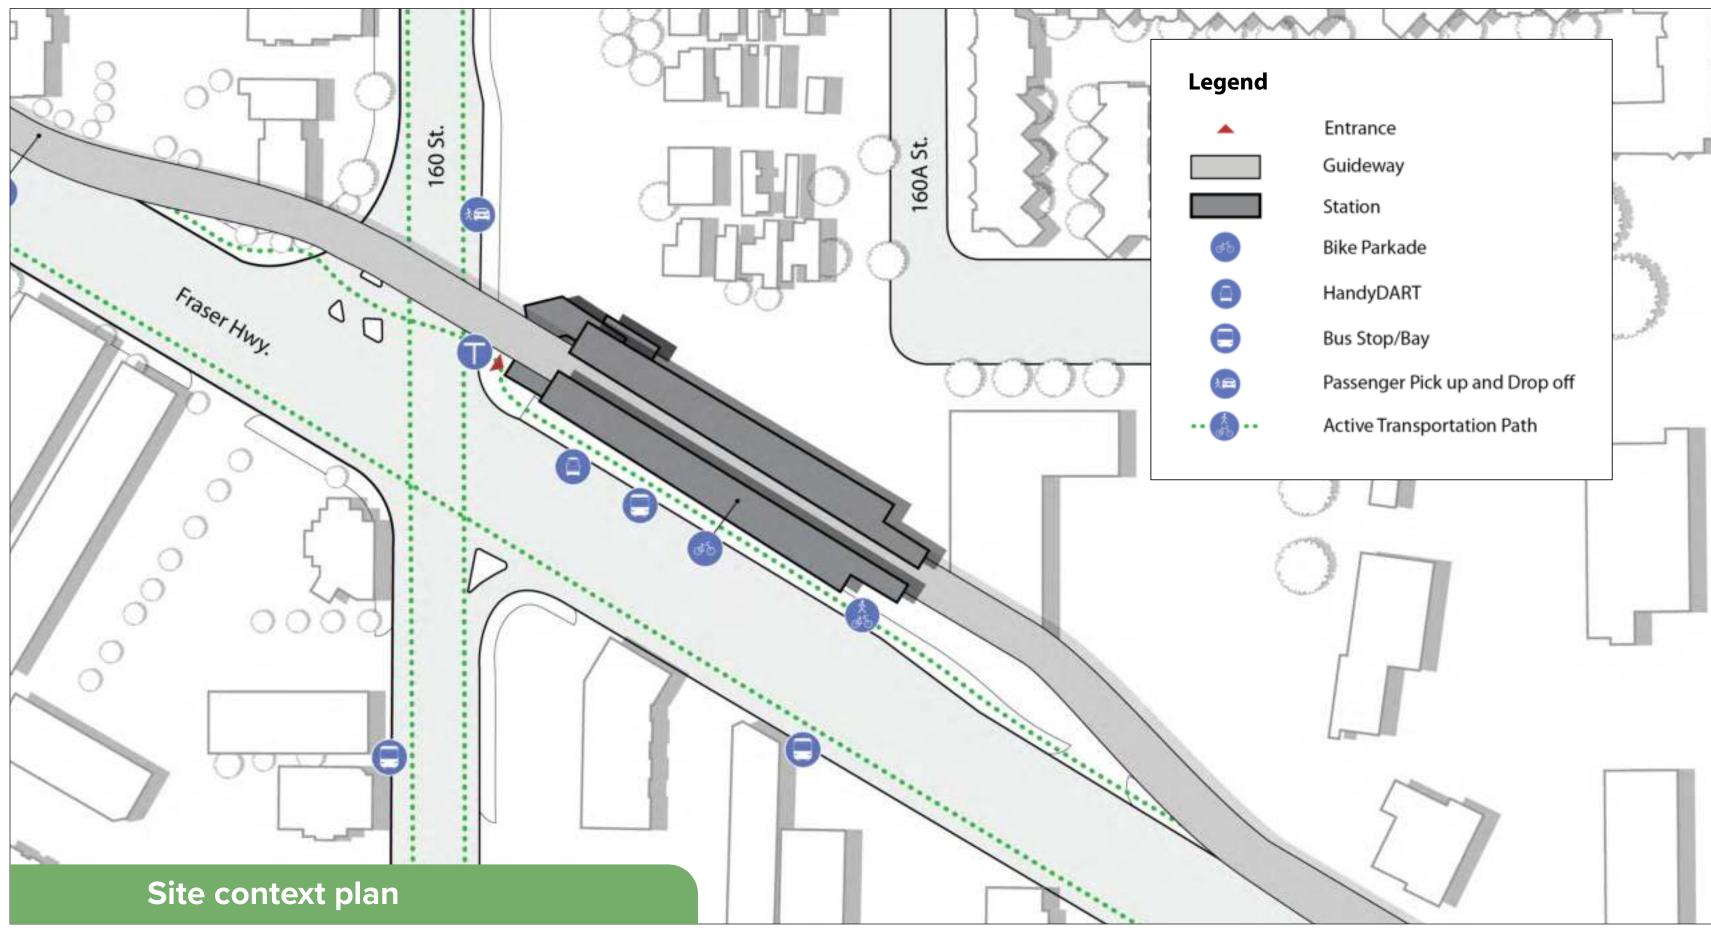

## **Fleetwood Station** 160 Street and Fraser Highway

**Fleetwood Station** 

Α

Station specific design on exterior cladding panels

Plaza paving pattern reflecting station location

# **Fleetwood Station**

160 Street and Fraser Highway

## Fleetwood Station

160 Street and Fraser Highway