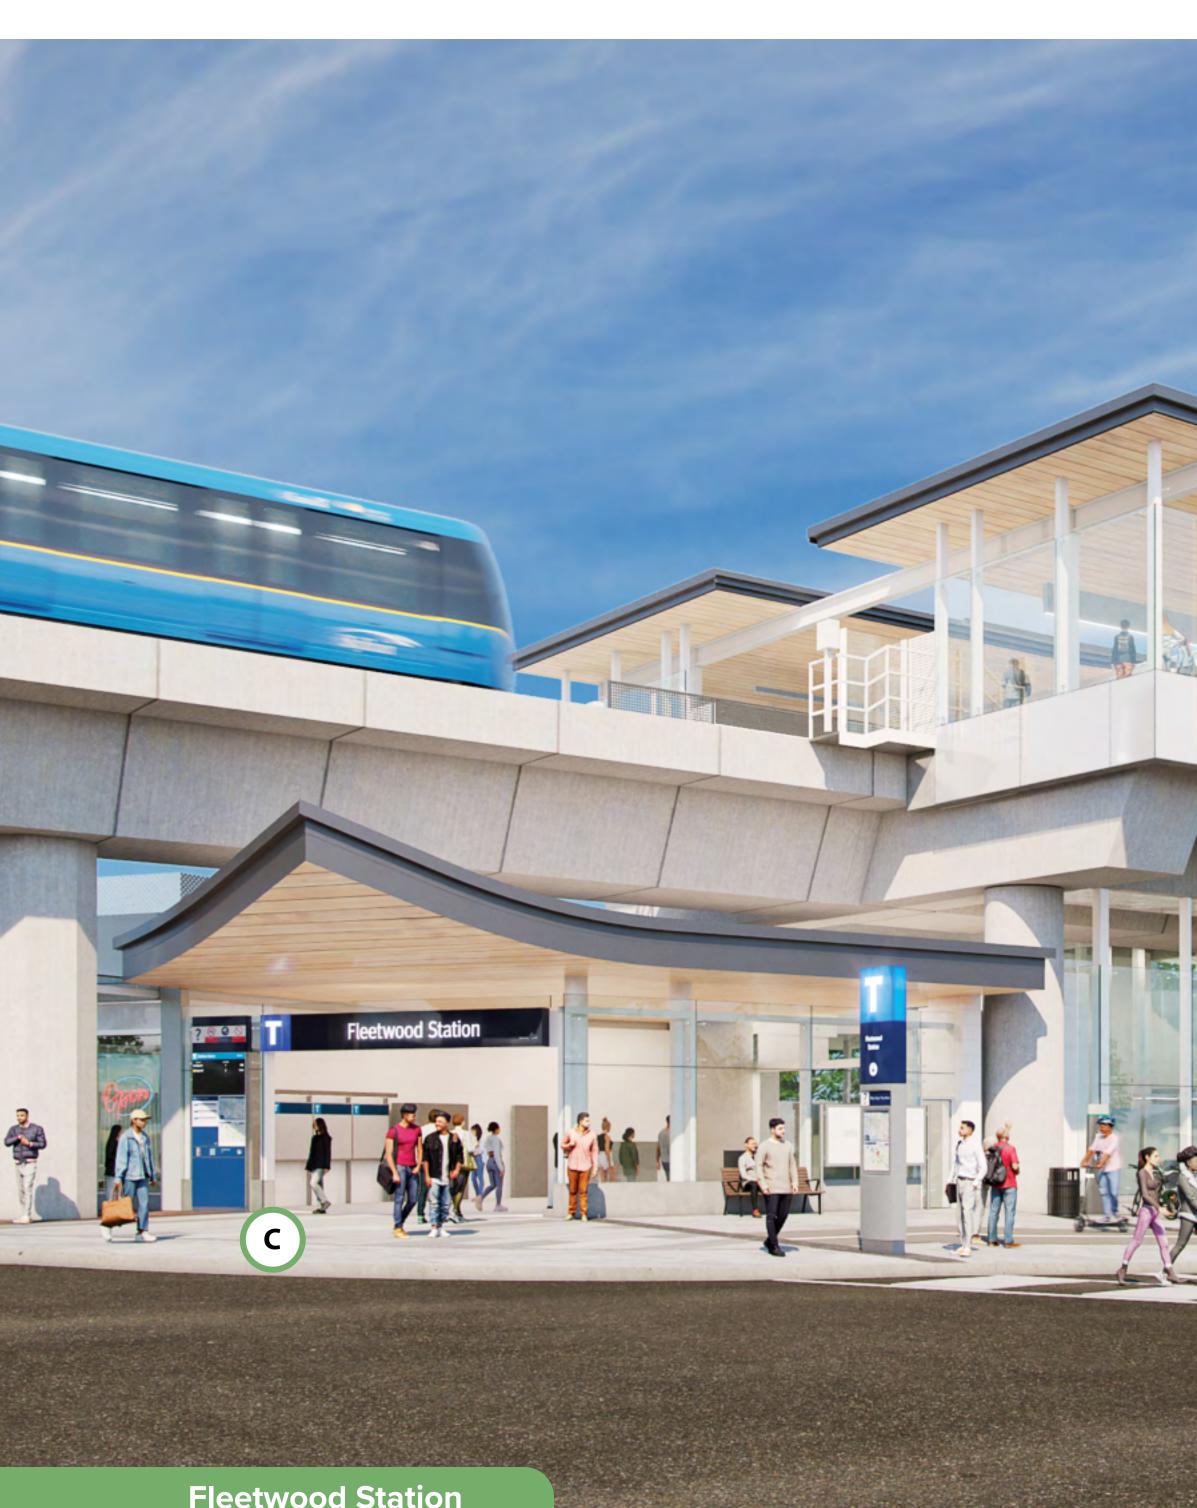

## **Fleetwood Station** 160 Street and Fraser Highway

**Fleetwood Station** 

Α

Station specific design on exterior cladding panels

Plaza paving pattern reflecting station location

# **Fleetwood Station**

160 Street and Fraser Highway

## Fleetwood Station

160 Street and Fraser Highway

### **Fleetwood Station features:**

- Designated accessible pathways at the station and within the plaza
- Improved accessible wayfinding, including tactile and contrasting colour tiles
- Washroom available with the assistance of a SkyTrain attendant
- Secure enclosed bike parkade