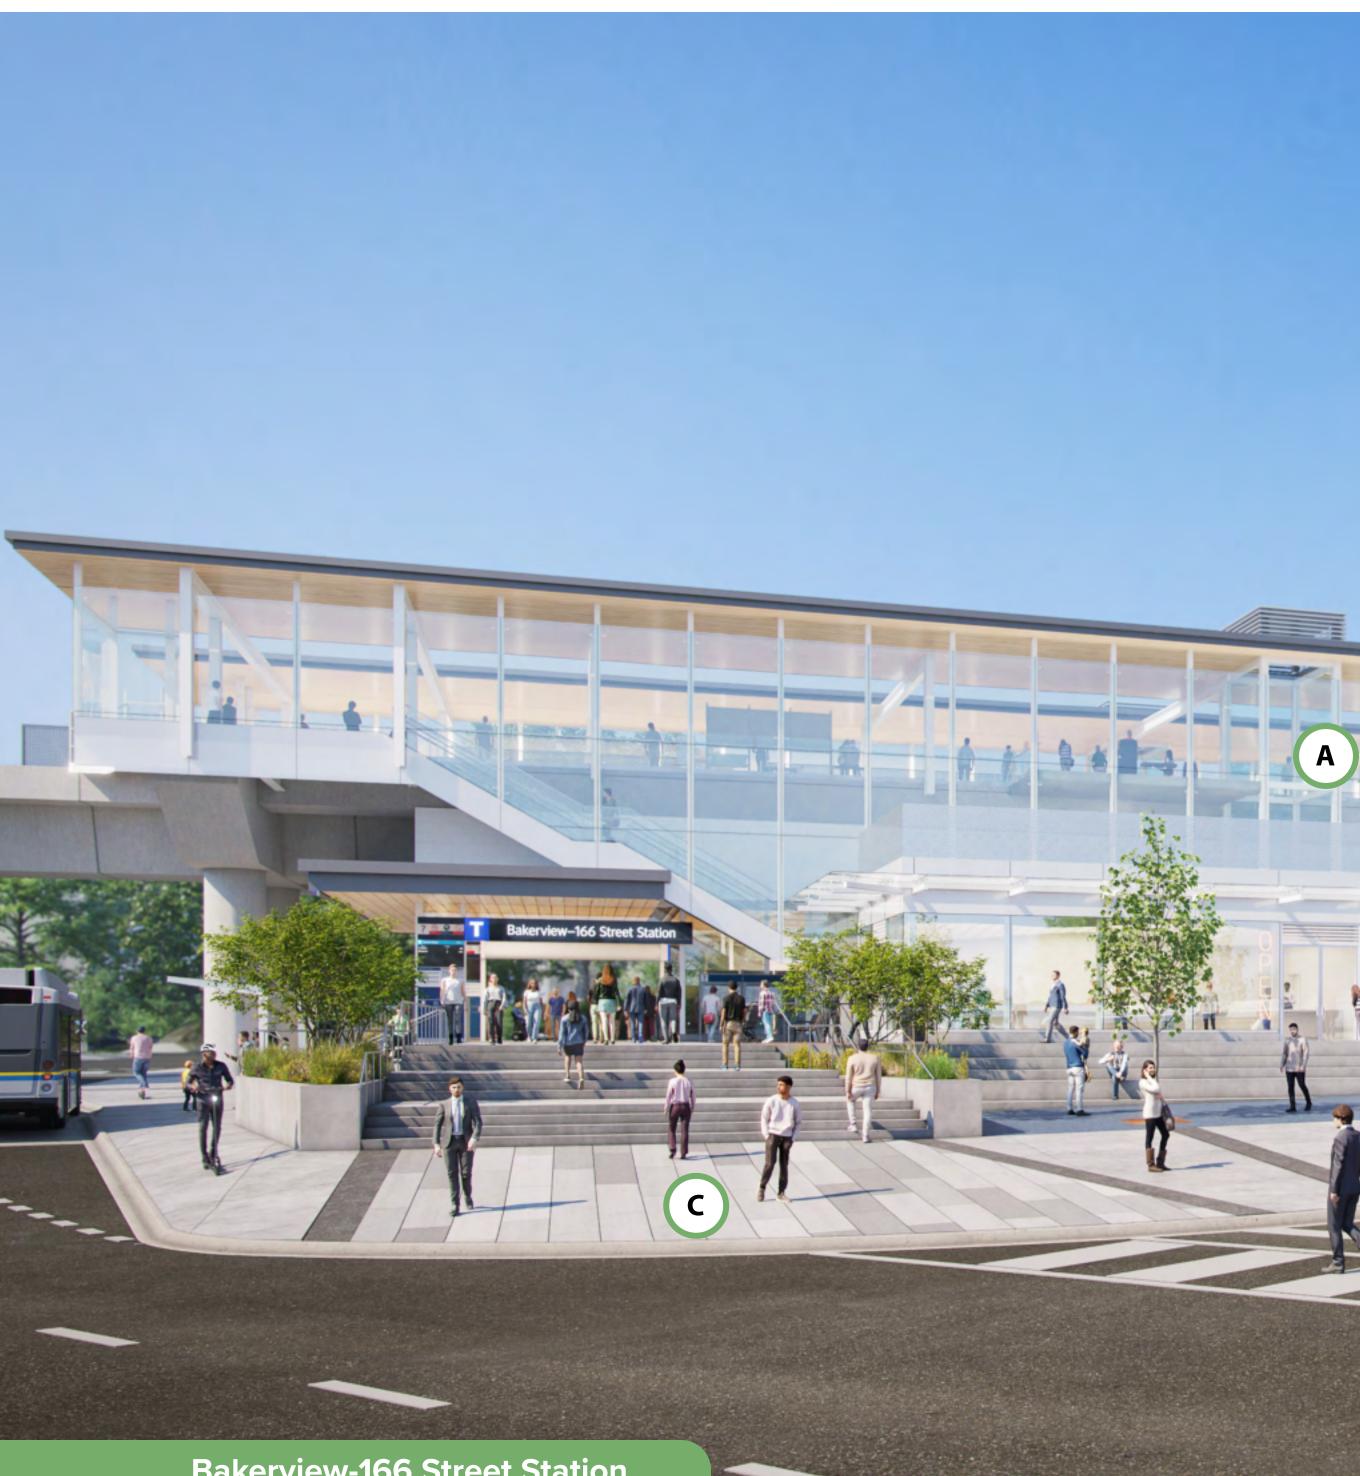

## **Bakerview–166 Street Station** 166 Street and Fraser Highway

**Bakerview-166 Street Station** 

Α

Platform enhanced with coloured glass panel

Station specific design on exterior cladding panels

Plaza paving pattern reflecting station location

# **Bakerview–166 Street Station**

166 Street and Fraser Highway

## **Bakerview–166 Street Station**

166 Street and Fraser Highway

## **Bakerview-166 Street Station features:**

- Designated accessible pathways at the station and within the plaza
- Improved accessible wayfinding, including tactile and contrasting colour tiles
- Washroom available within the Fare Paid Zone. TransLink is exploring an open washroom at this location
- Secure enclosed bike parkade
- Transit Police administrative office