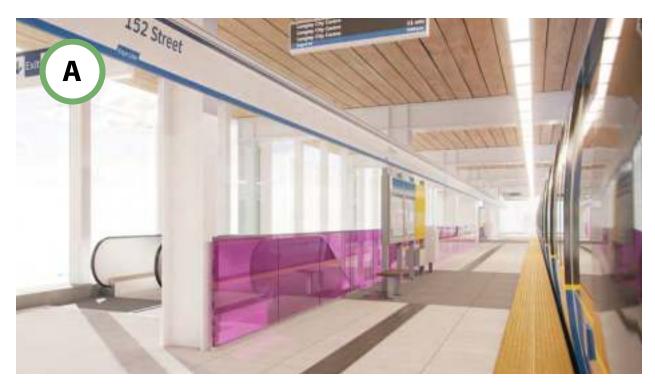

## **Fleetwood Station** 160 Street and Fraser Highway

**Fleetwood Station** 

Α

Station specific design on exterior cladding panels

Plaza paving pattern reflecting station location

# **Fleetwood Station**

160 Street and Fraser Highway