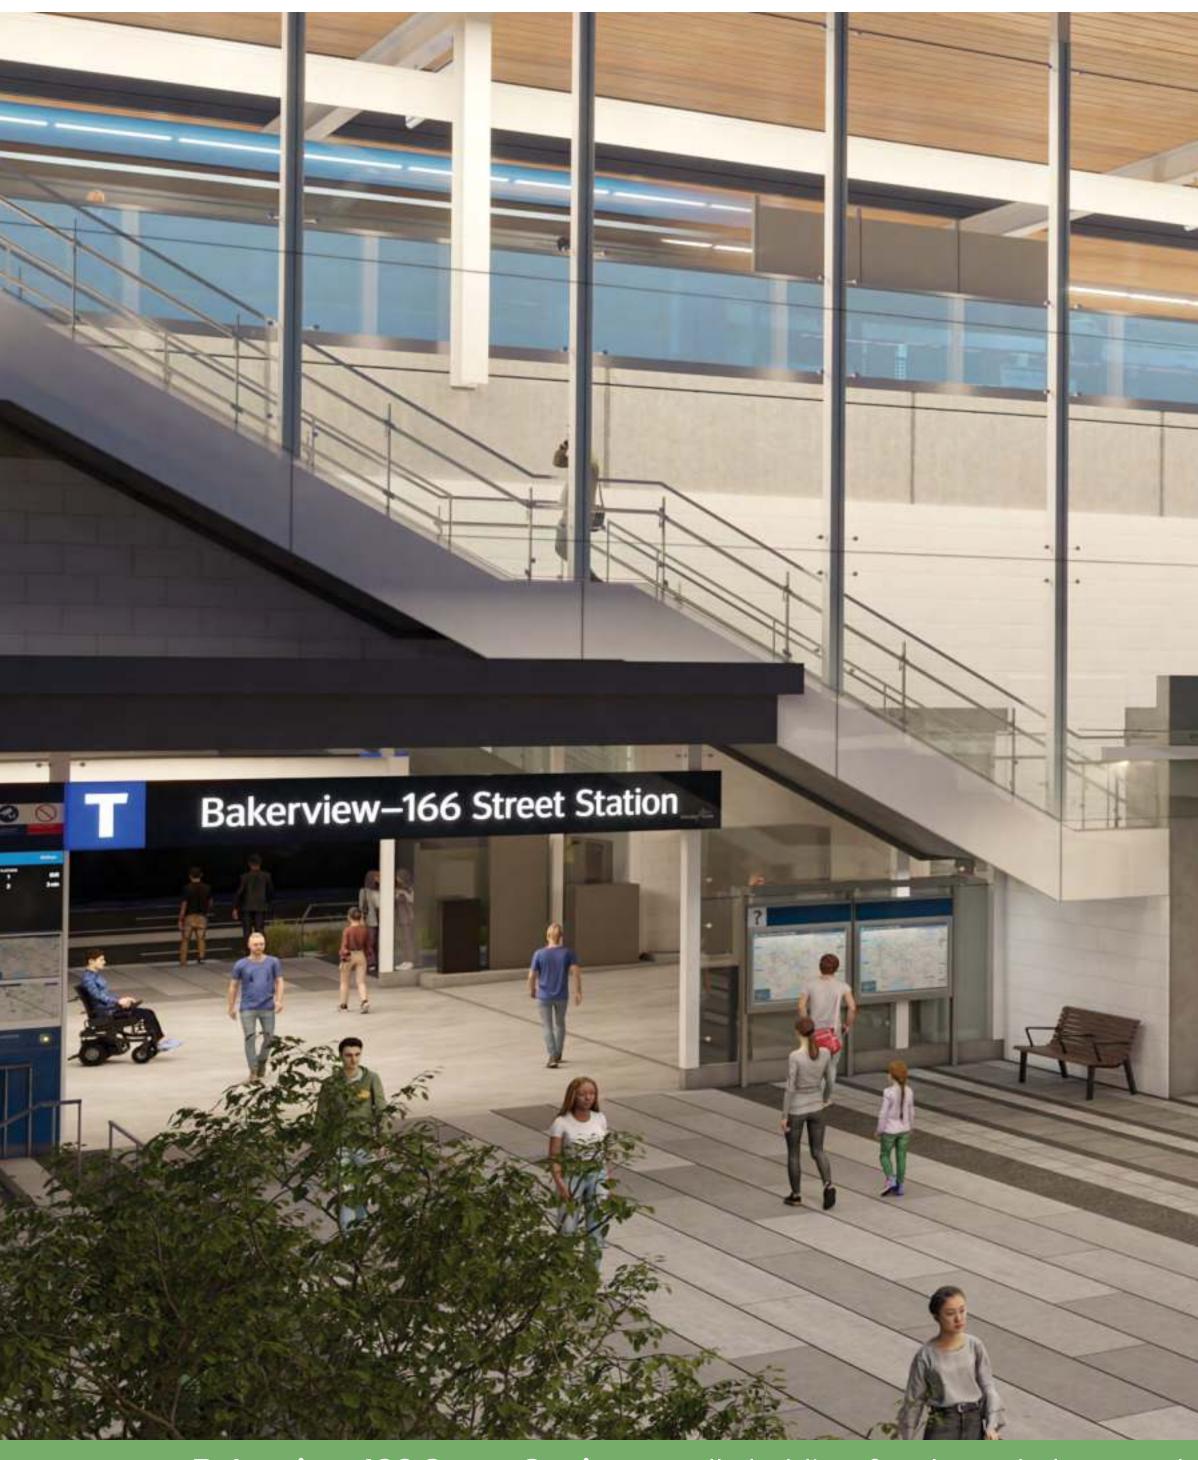

## **Bakerview–166 Street Station** 166 Street and Fraser Highway

**Bakerview-166 Street Station** 

Α

Platform enhanced with coloured glass panel

Station specific design on exterior cladding panels

Plaza paving pattern reflecting station location

## Bakerview–166 Street Station 166 Street and Fraser Highway

**Exit** 1 13 

Bakerview-166 Street Station – platform view

# **Bakerview–166 Street Station**

166 Street and Fraser Highway