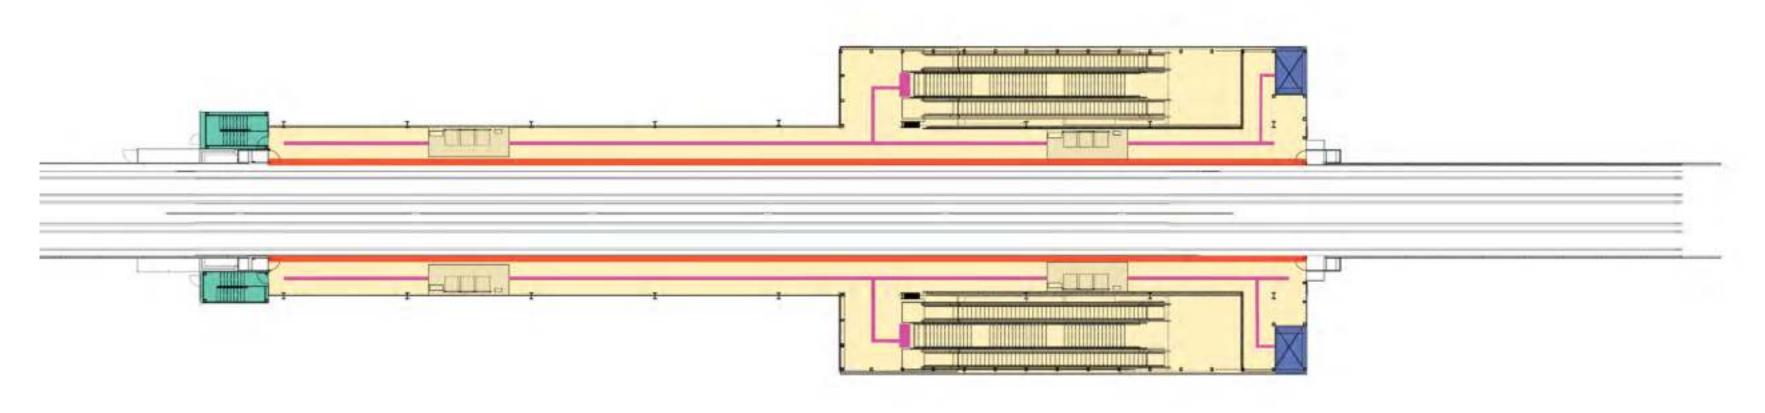

## **Bakerview-166 Street Station features:**

- Designated accessible pathways at the station and within the plaza
- Improved accessible wayfinding, including tactile and contrasting colour tiles
- Washroom available within the Fare Paid Zone. TransLink is exploring an open washroom at this location
- Secure enclosed bike parkade
- Transit Police administrative office

Example of tactile wayfinding tile in contrasting colour at the platform

Concourse floor plan

FRASER HIGHWAY