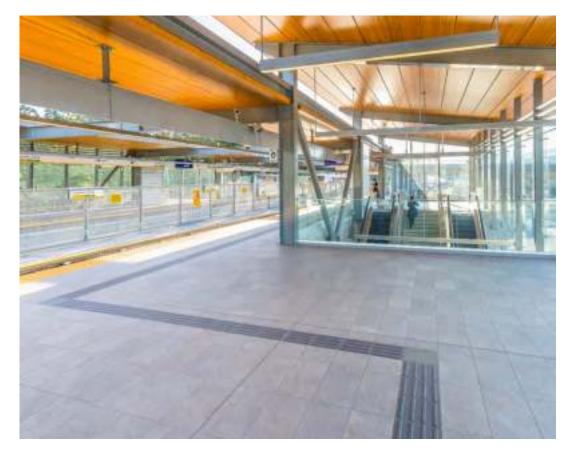

## Bakerview–166 Street Station 166 Street and Fraser Highway

**Exit** 1 13 

Bakerview-166 Street Station – platform view

Example of tactile wayfinding tile in contrasting colour at the platform

Concourse floor plan

FRASER HIGHWAY