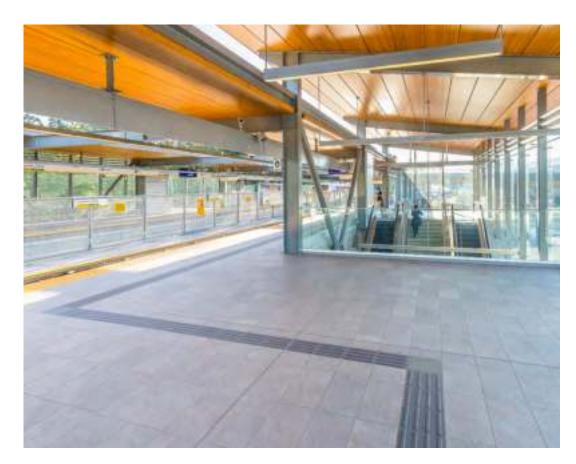

Example of tactile wayfinding tile in contrasting colour at the platform

Mezzanine floor plan

Concourse floor plan

Example of tactile wayfinding tile in contrasting colour at the platform

Example of tactile wayfinding tile in contrasting colour at the platform

Concourse floor plan

FRASER HIGHWAY

Example of tactile wayfinding tile in contrasting colour at the platform

Concourse floor plan