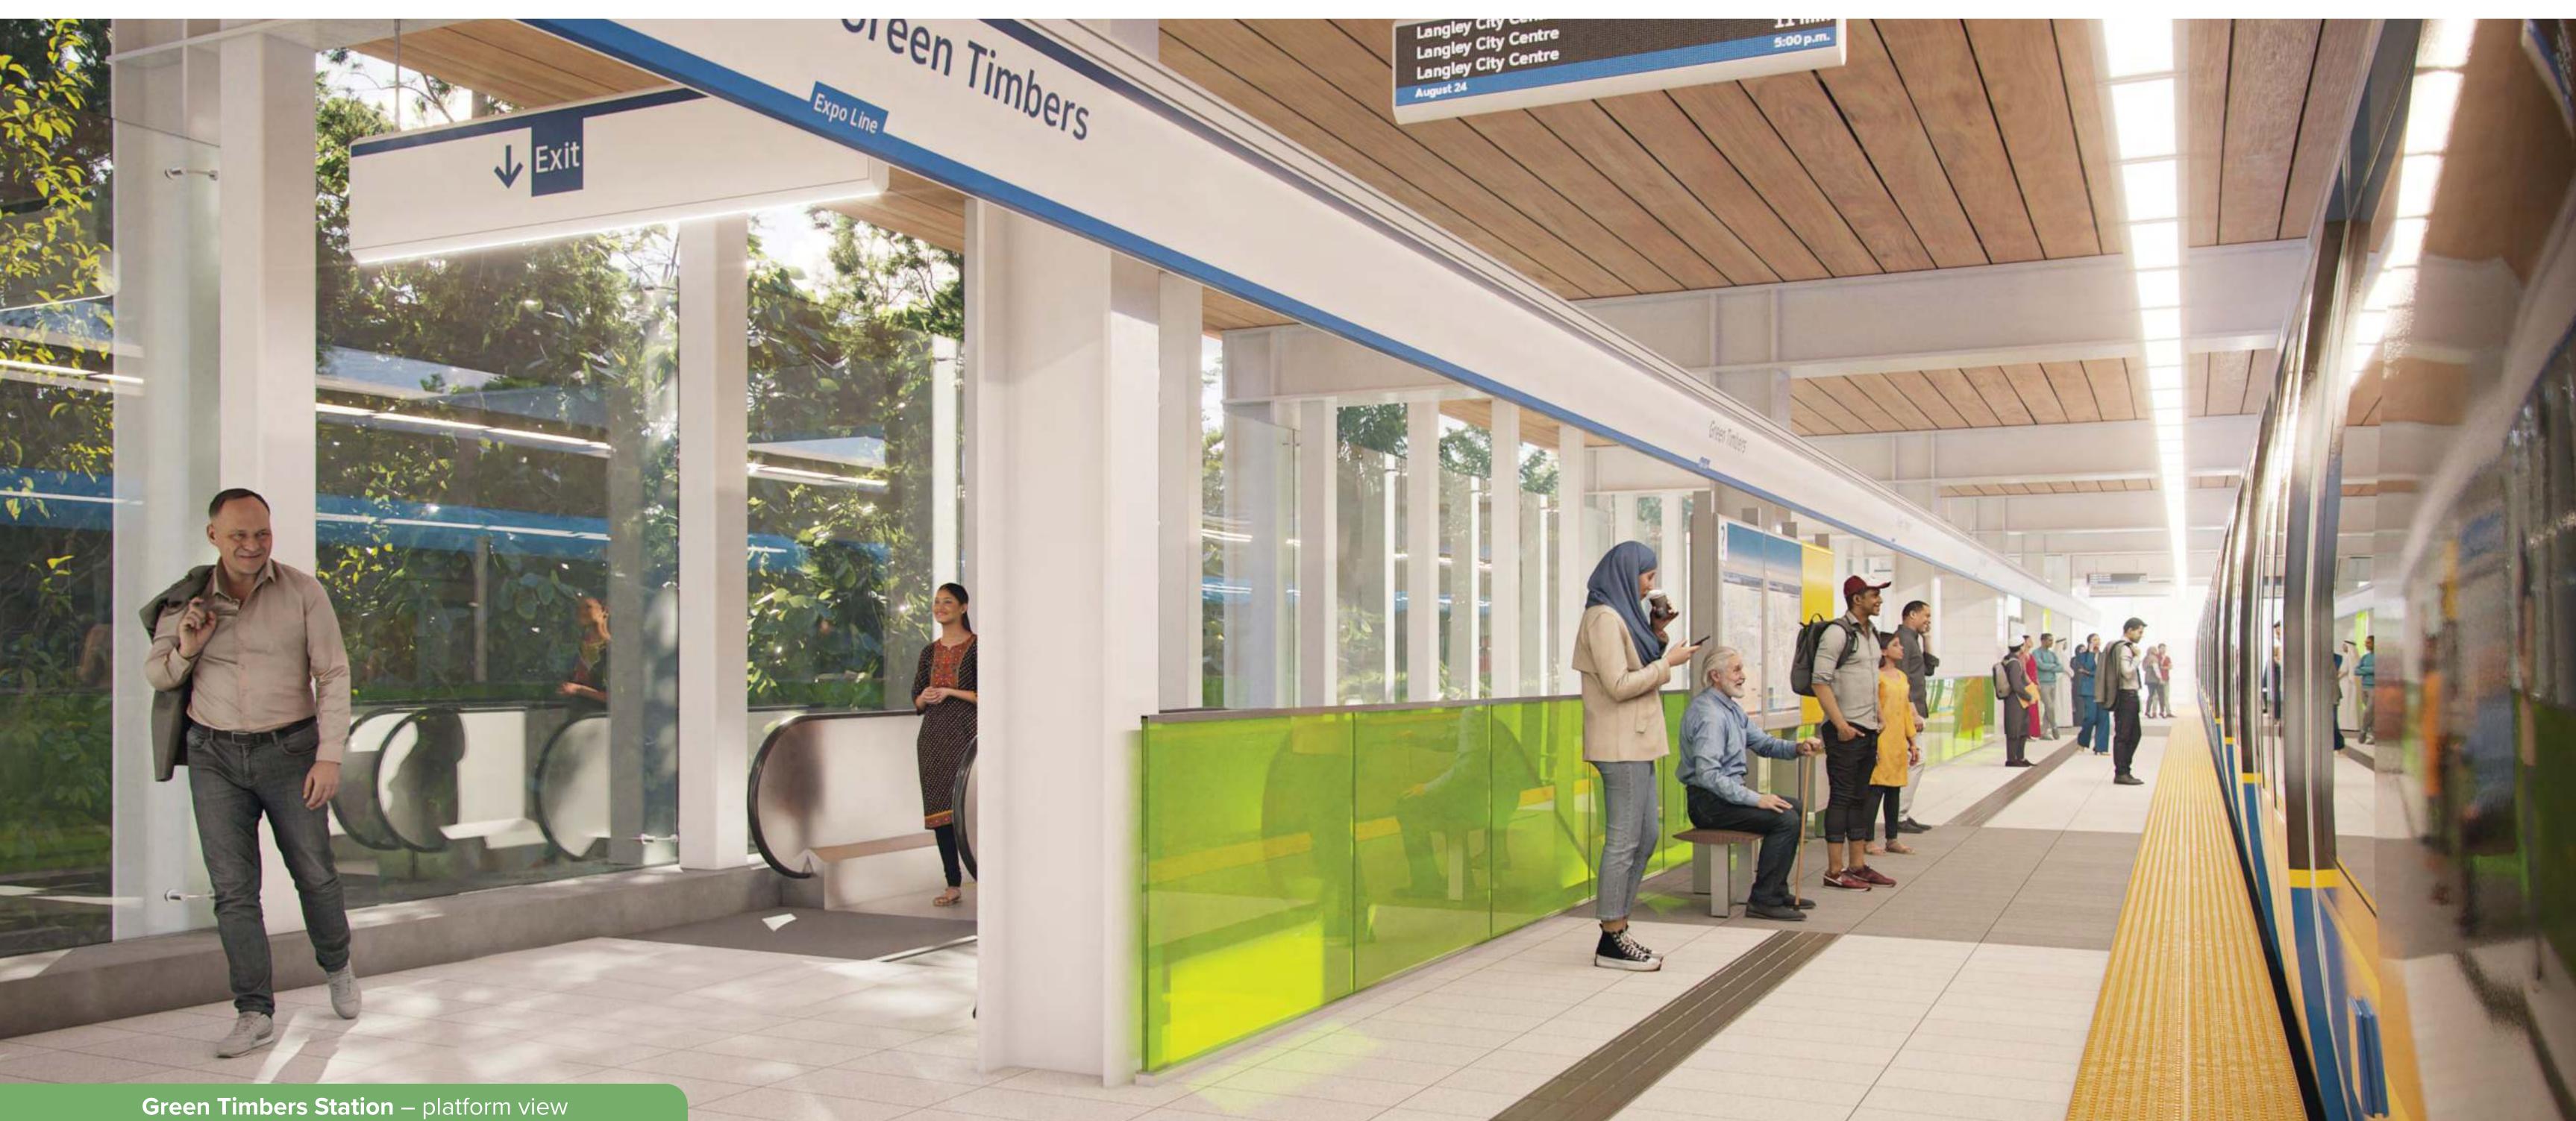

### **Green Timbers Station features:**

- Designated accessible pathways at the station and within the plaza
- Improved accessible wayfinding, including tactile and contrasting colour tiles
- Washroom available with the assistance of a SkyTrain attendant
- Secure enclosed bike parkade
- Effective wayfinding and other passenger conveniences

Example of tactile wayfinding tile in contrasting colour at the platform

Mezzanine floor plan

Concourse floor plan