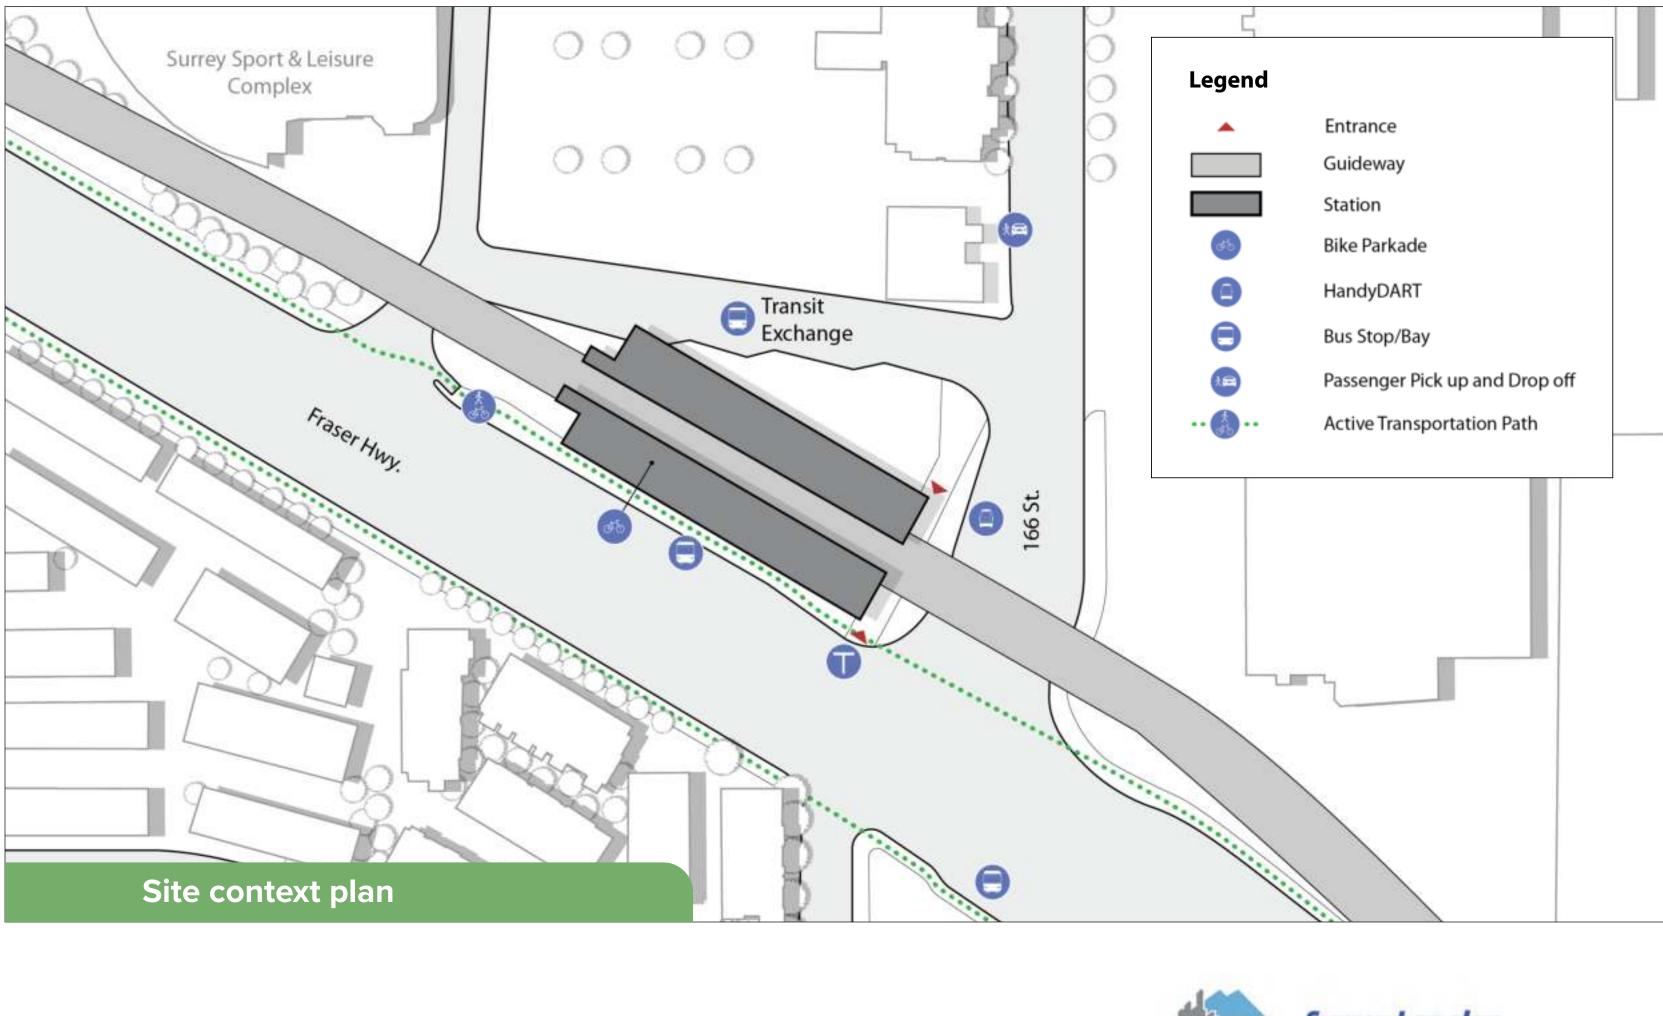

## **Bakerview–166 Street Station** 166 Street and Fraser Highway

**Bakerview-166 Street Station** 

Α

Platform enhanced with coloured glass panel

Station specific design on exterior cladding panels

Plaza paving pattern reflecting station location

# **Bakerview–166 Street Station**

166 Street and Fraser Highway

## **Bakerview–166 Street Station**

166 Street and Fraser Highway