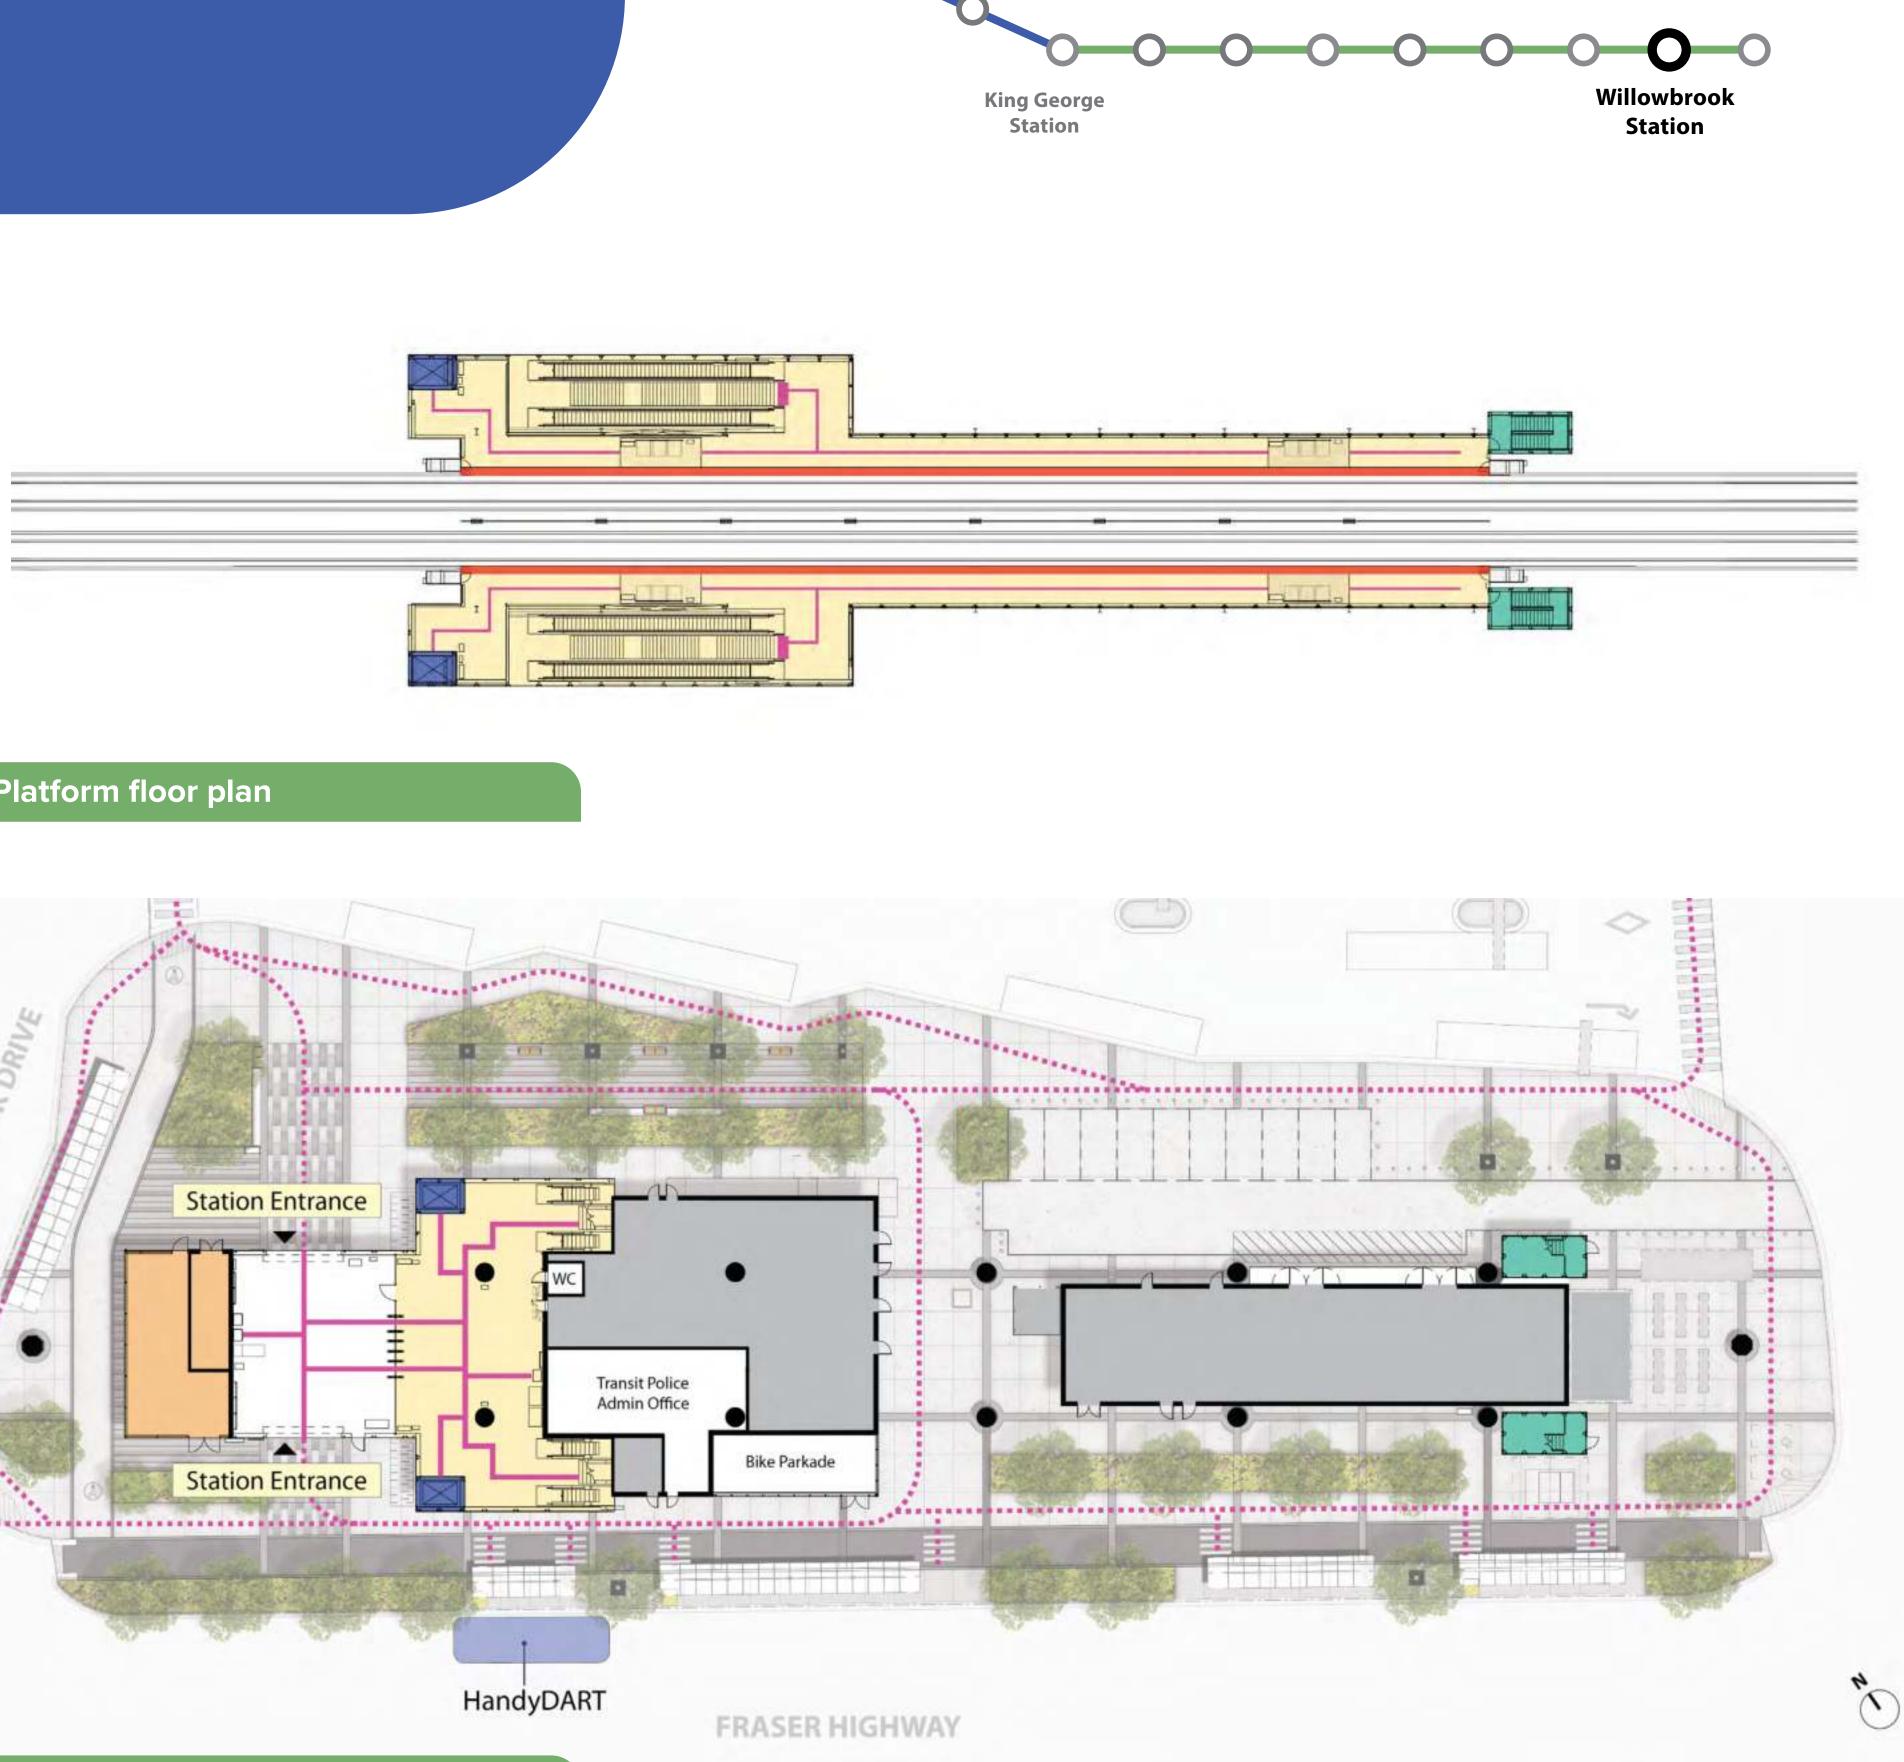

# Willowbrook Station

196 Street and Fraser Highway

### **Willowbrook Station features:**

- Designated accessible pathways at the station and within the plaza
- Improved accessible wayfinding, including tactile and contrasting colour tiles
- Washroom available with the assistance of a SkyTrain attendant
- Secure enclosed bike parkade
- Transit Police administrative office

### Concourse floor plan