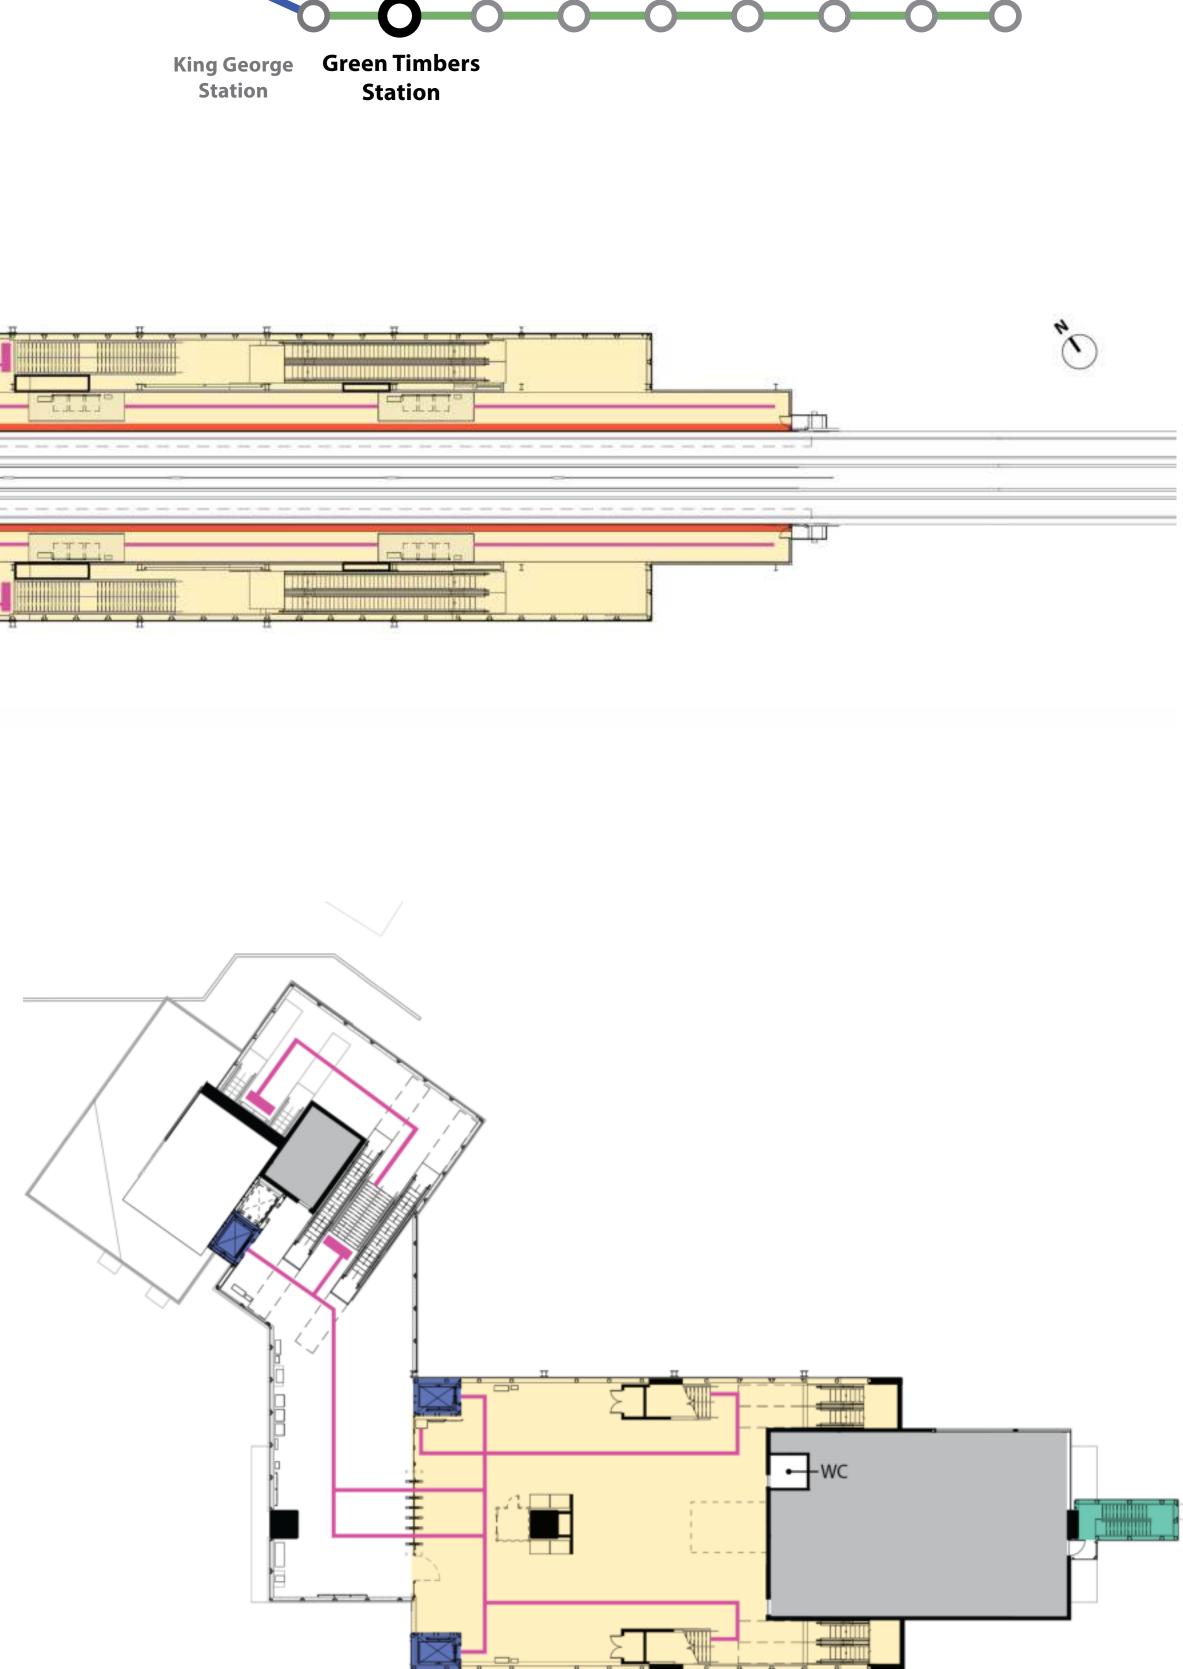

Example of tactile wayfinding tile in contrasting colour at the platform

Mezzanine floor plan

Concourse floor plan