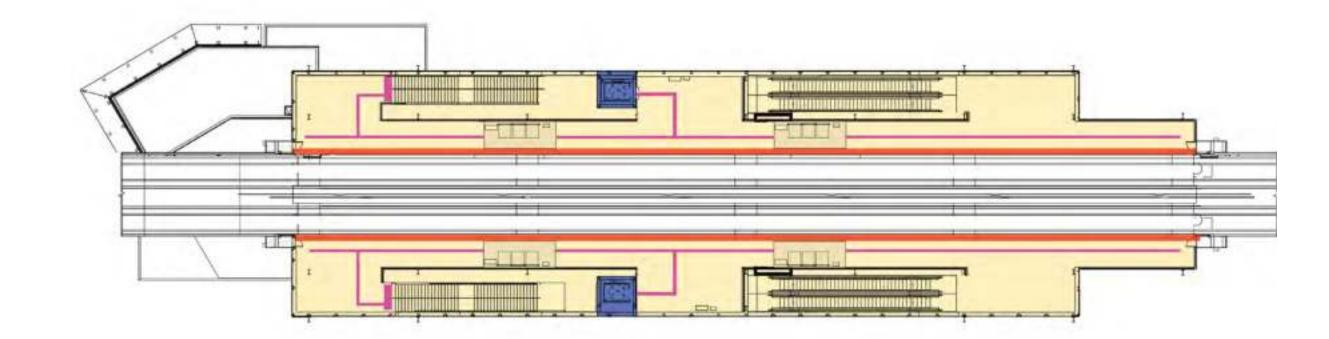

### Legend

Platform Edge Tactile Warning Tactile Wayfinding Tile Accessible Path Elevator Fare Paid Zone Non-Public Service Rooms Commerical Retail Unit Emergency Exit Stairs

### Platform floor plan

### Mezzanine floor plan