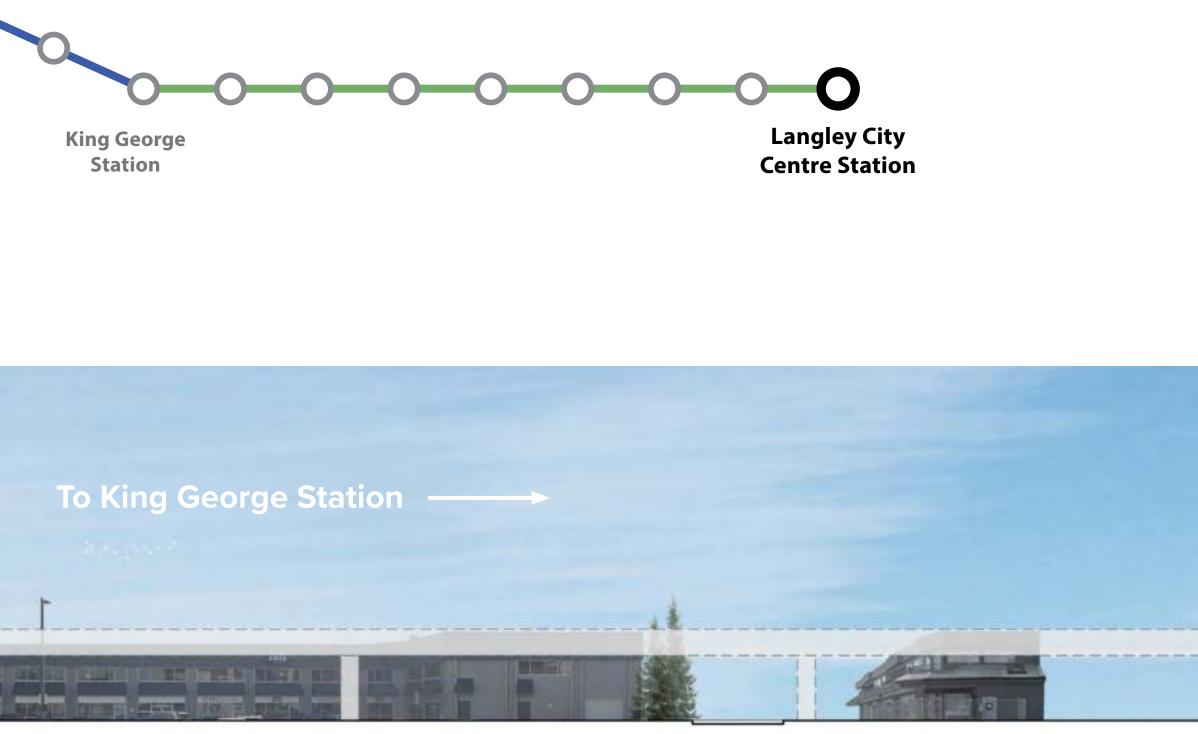

## Langley City Centre Station 203 Street and Fraser Highway

Platform enhanced with coloured glass panel

Station specific design on exterior cladding panels

Plaza paving pattern reflecting station location

## Langley City Centre Station 203 Street and Fraser Highway