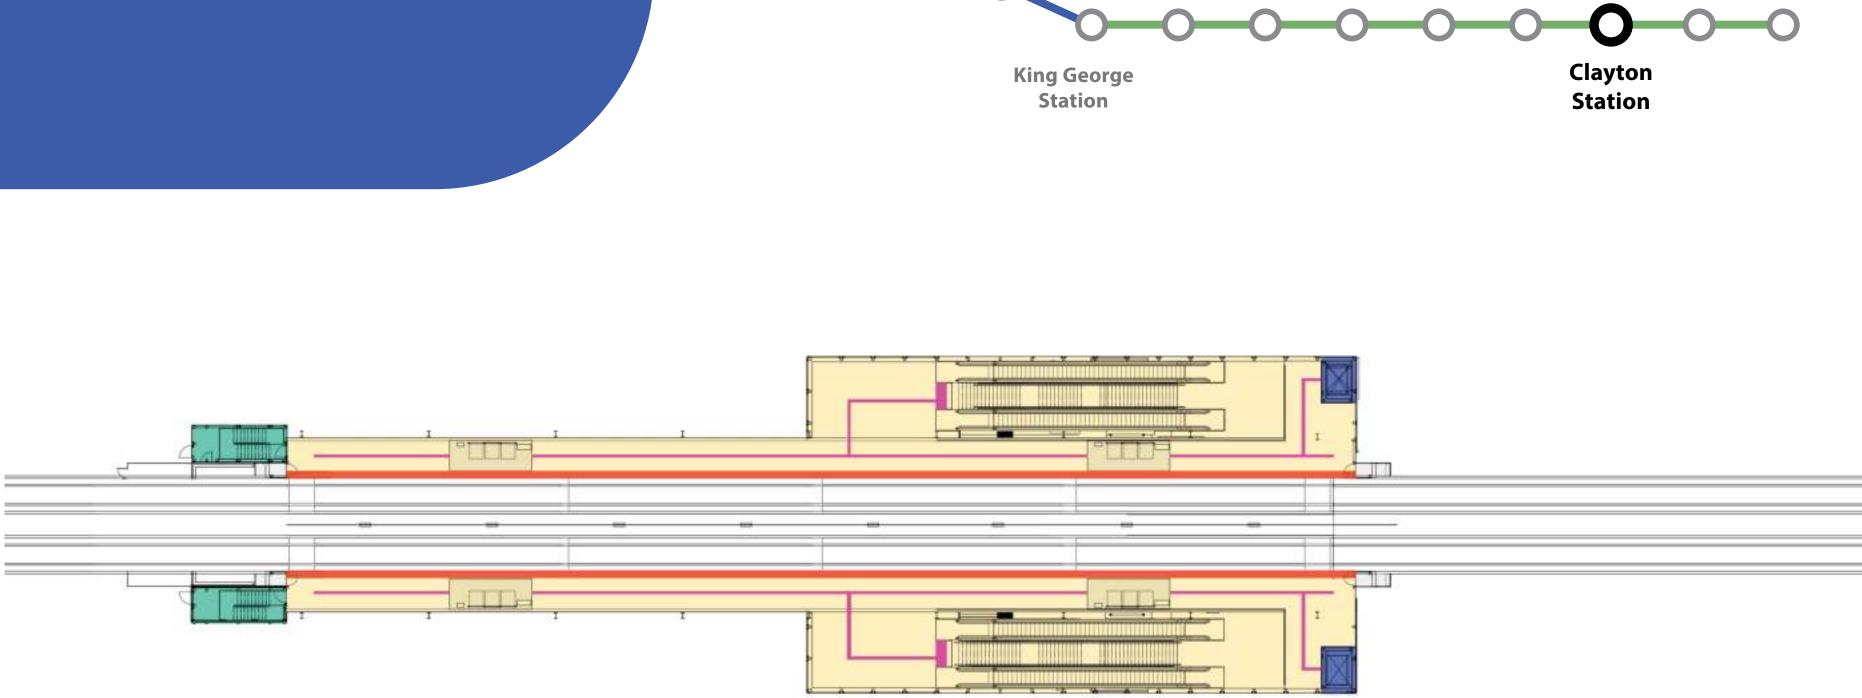

## **Clayton Station** 190 Street and Fraser Highway

Platform enhanced with coloured glass panel

Station specific design on exterior cladding panels

Plaza paving pattern reflecting station location

South elevation streetscape

## **Clayton Station** 190 Street and Fraser Highway

### Platform floor plan