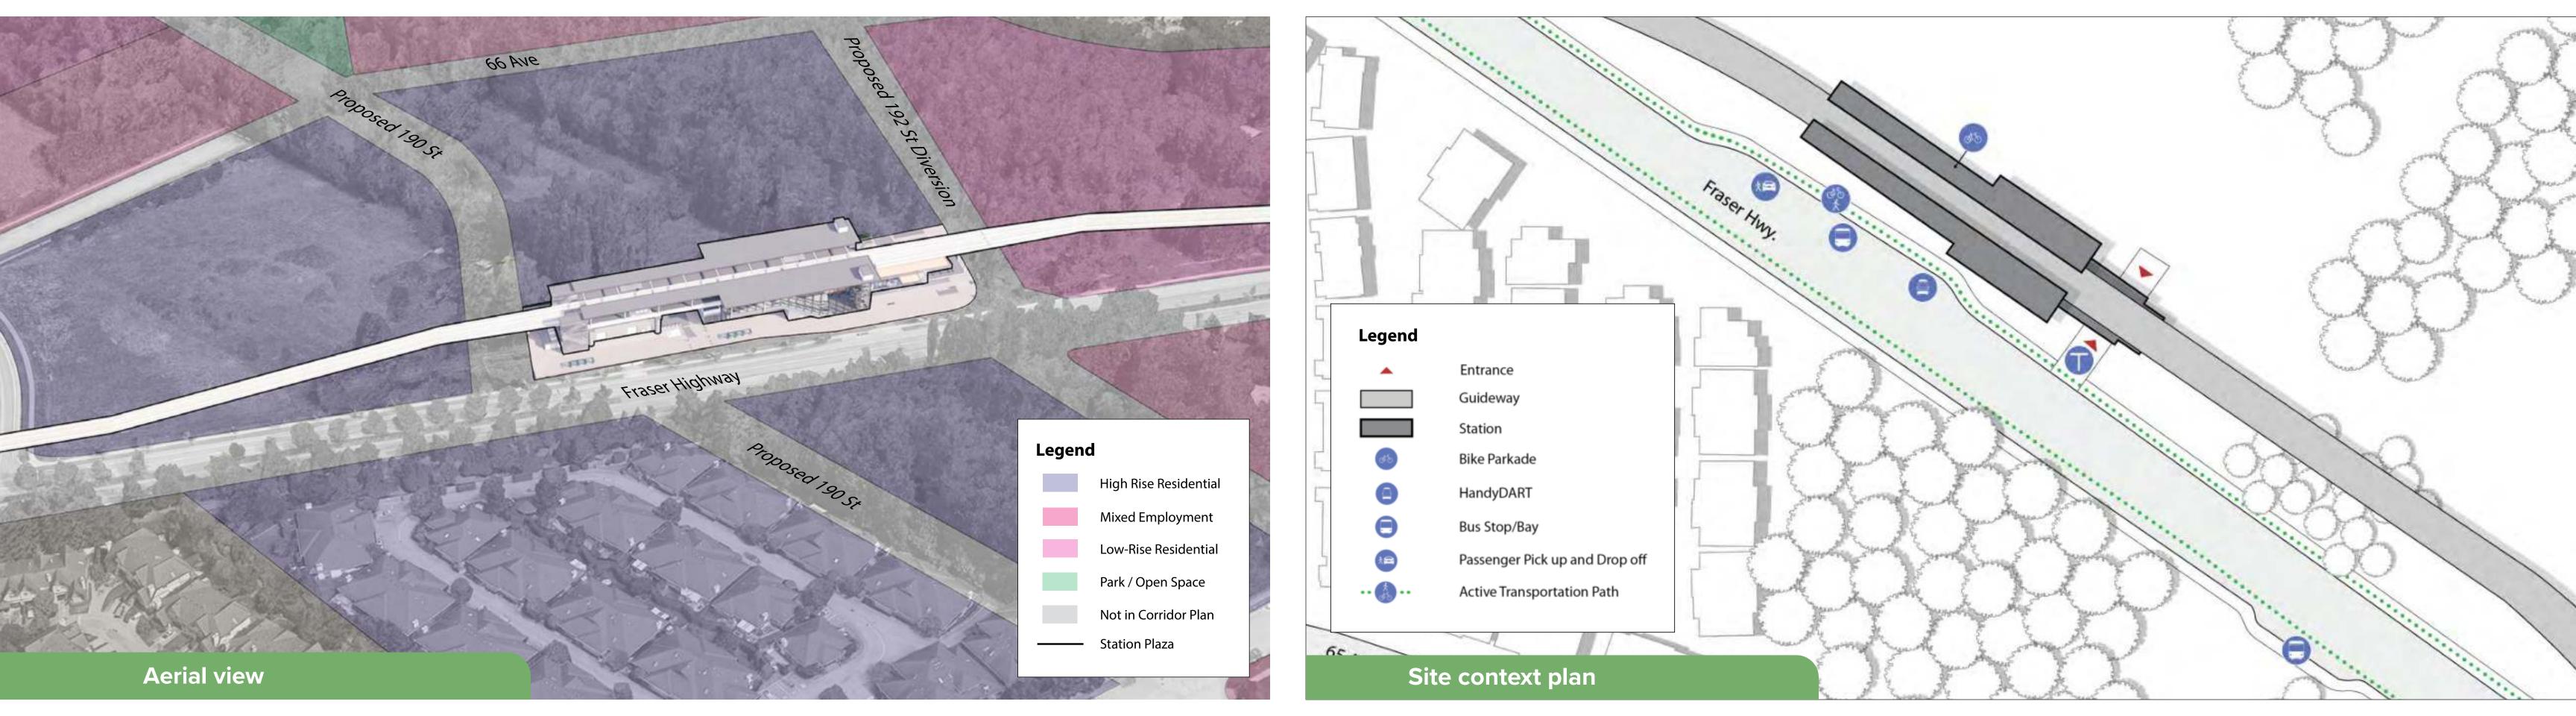

## **Clayton Station** 190 Street and Fraser Highway

Platform enhanced with coloured glass panel

Station specific design on exterior cladding panels

Plaza paving pattern reflecting station location

South elevation streetscape

Source: Clayton Corridor Plan 2023