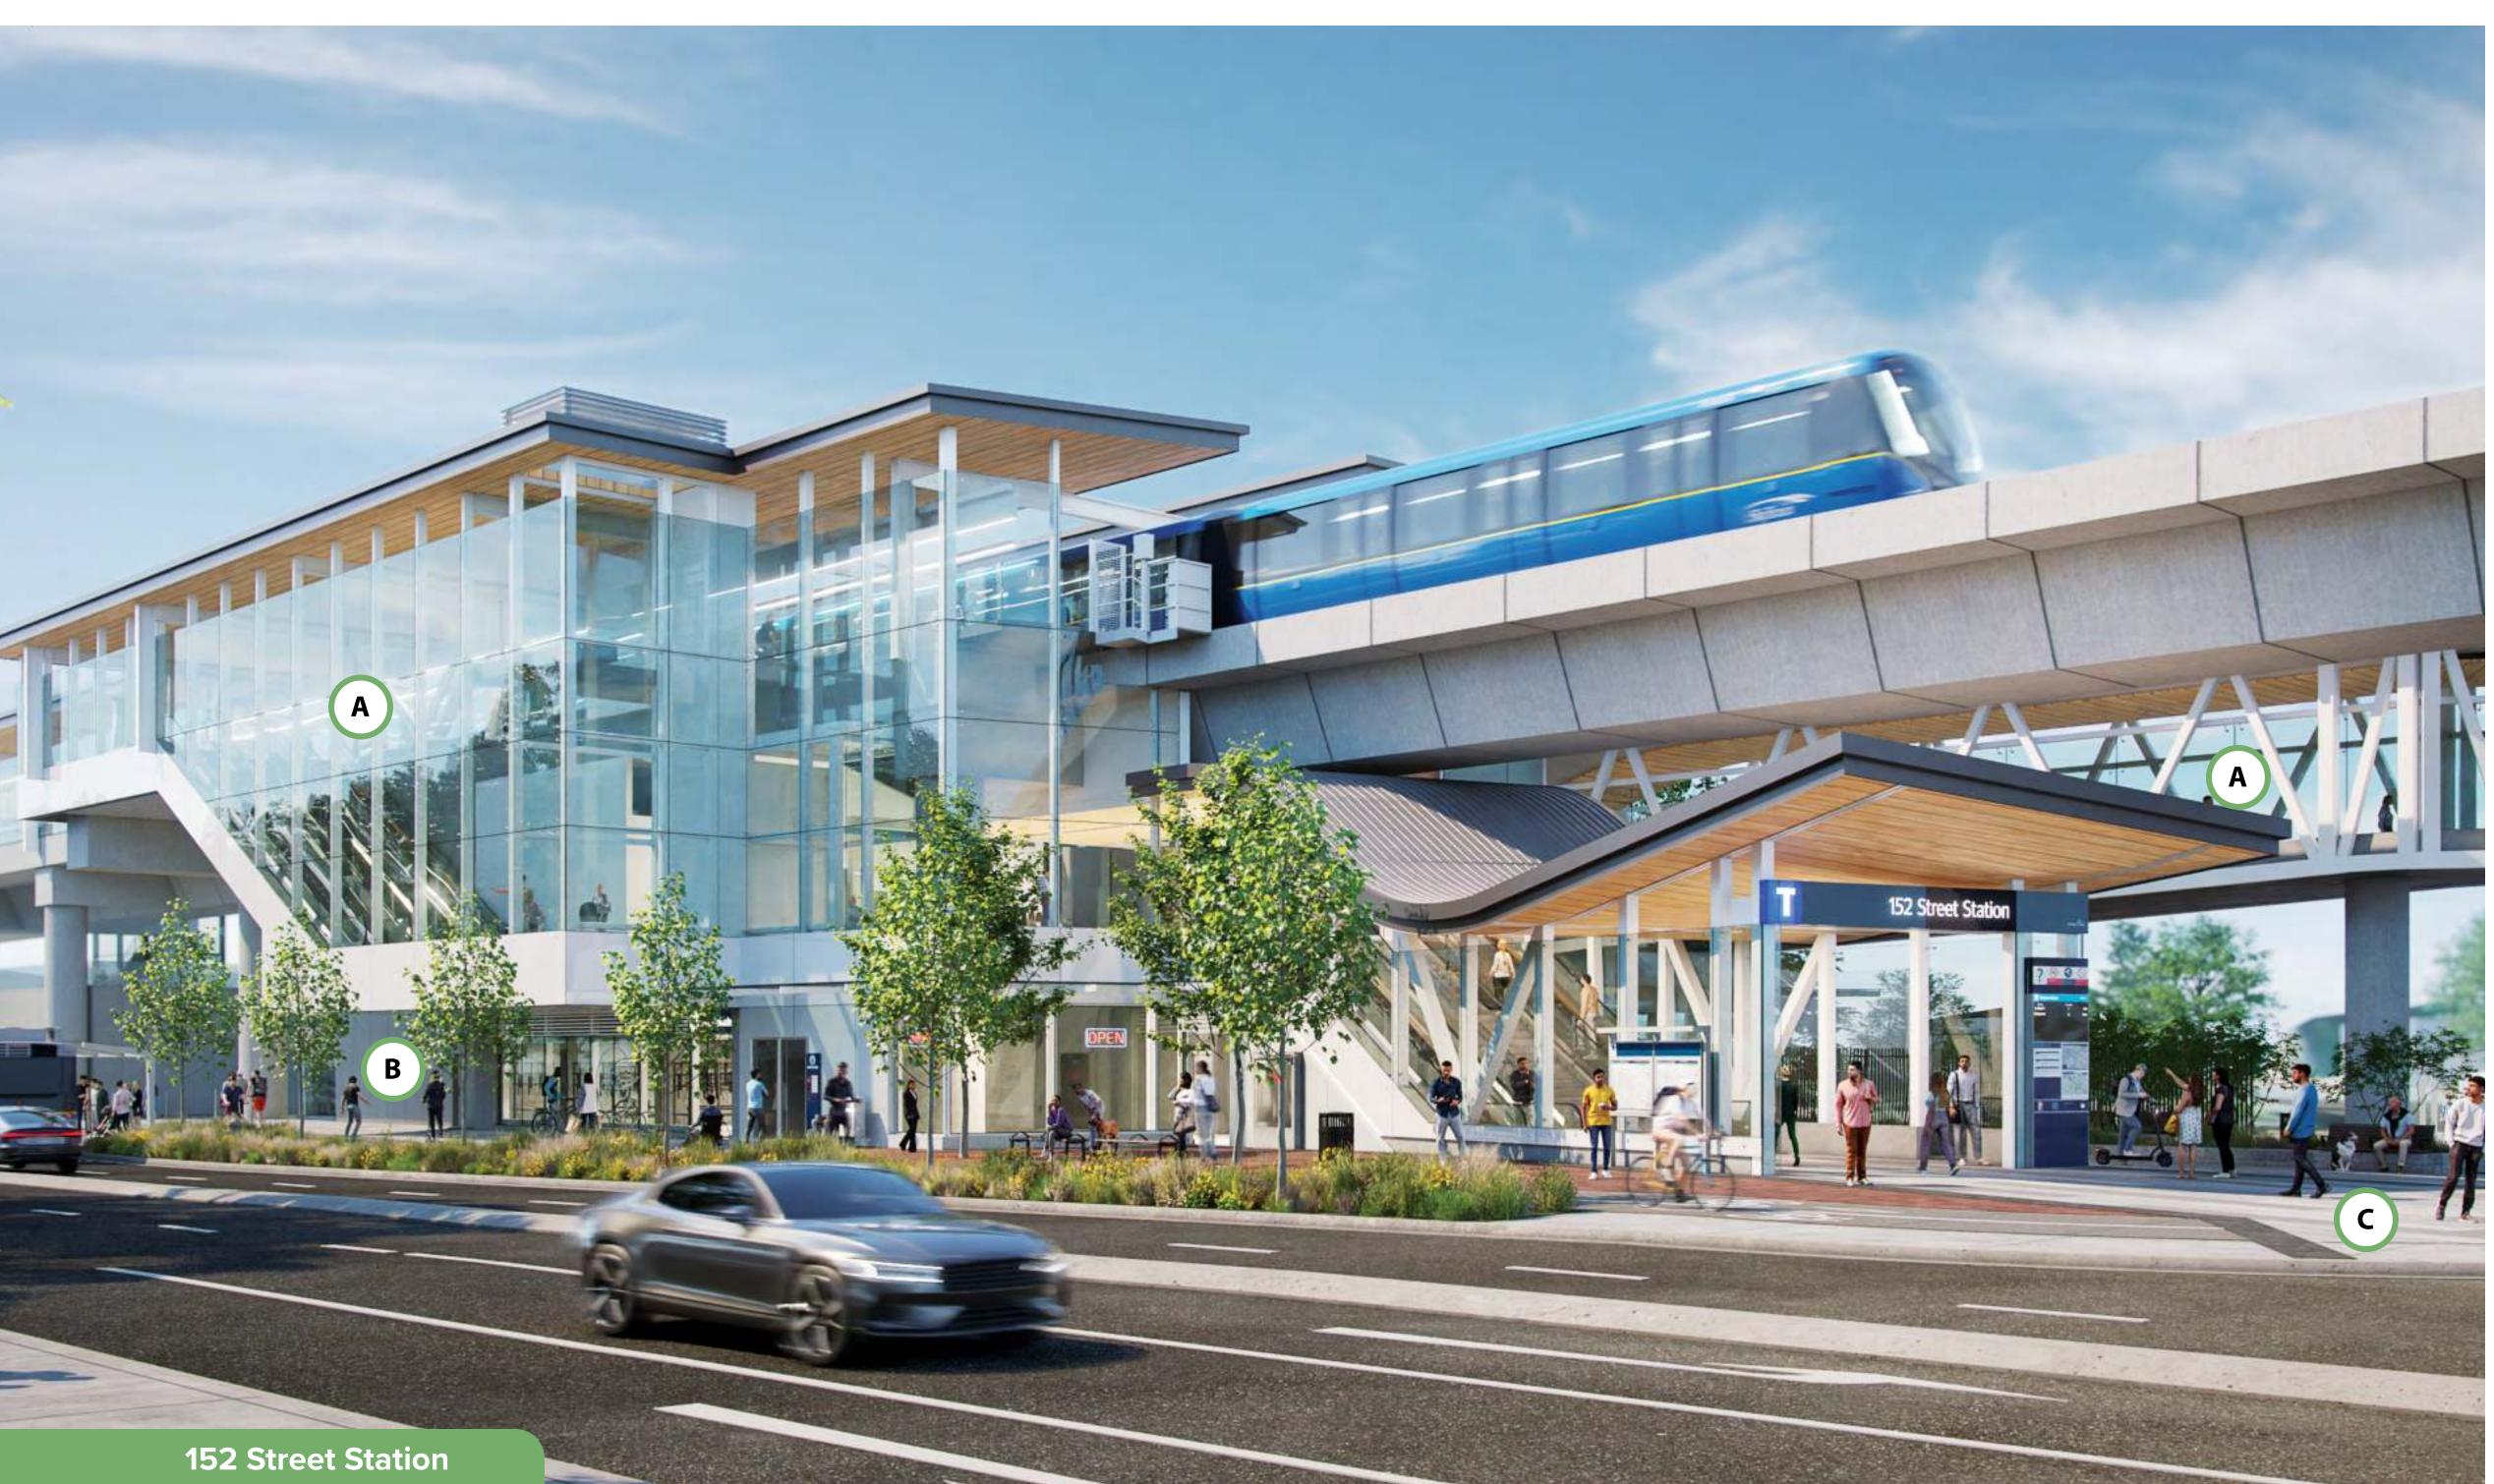

## **152 Street Station** 152 Street and Fraser Highway

Platform and bridge enhanced with coloured glass panel

Station specific design on exterior cladding panels

Plaza paving pattern reflecting station location

## **152 Street Station**

Source: The Fleetwood Plan 2022

Conceptual rendering, subject to change; does not reflect future transit-oriented development

Surrey Langley SkyTrain

## **152 Street Station**

152 Street and Fraser Highway