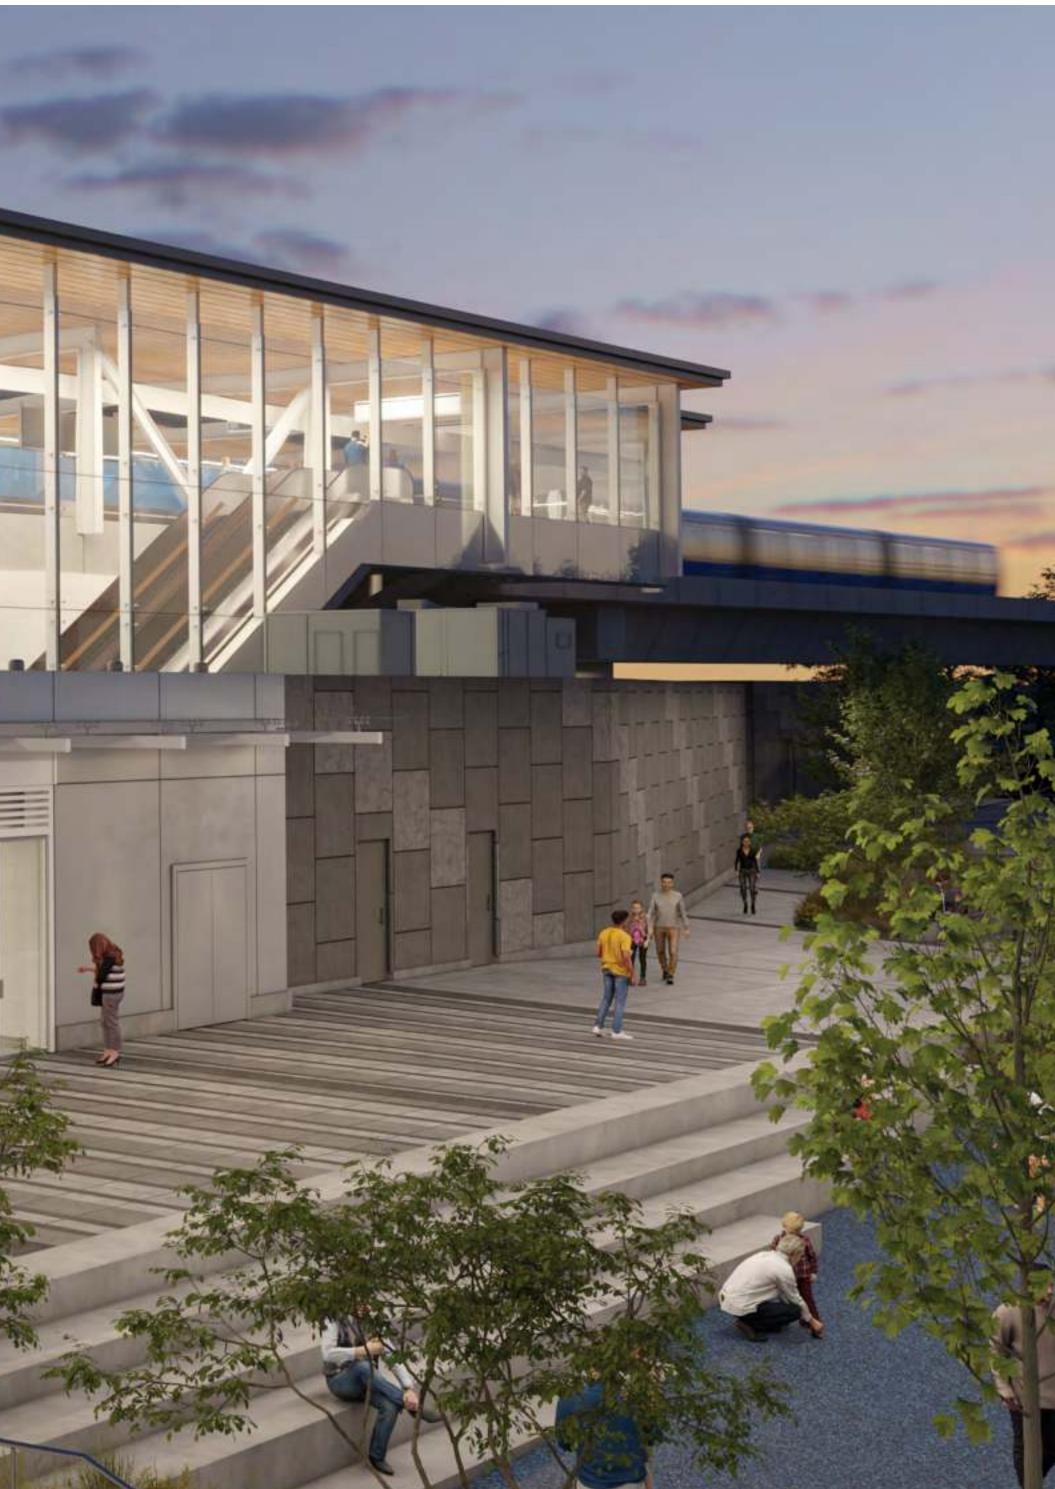

### South elevation streetscape

Source: The Fleetwood Plan 2022

## **Bakerview–166 Street Station**

166 Street and Fraser Highway