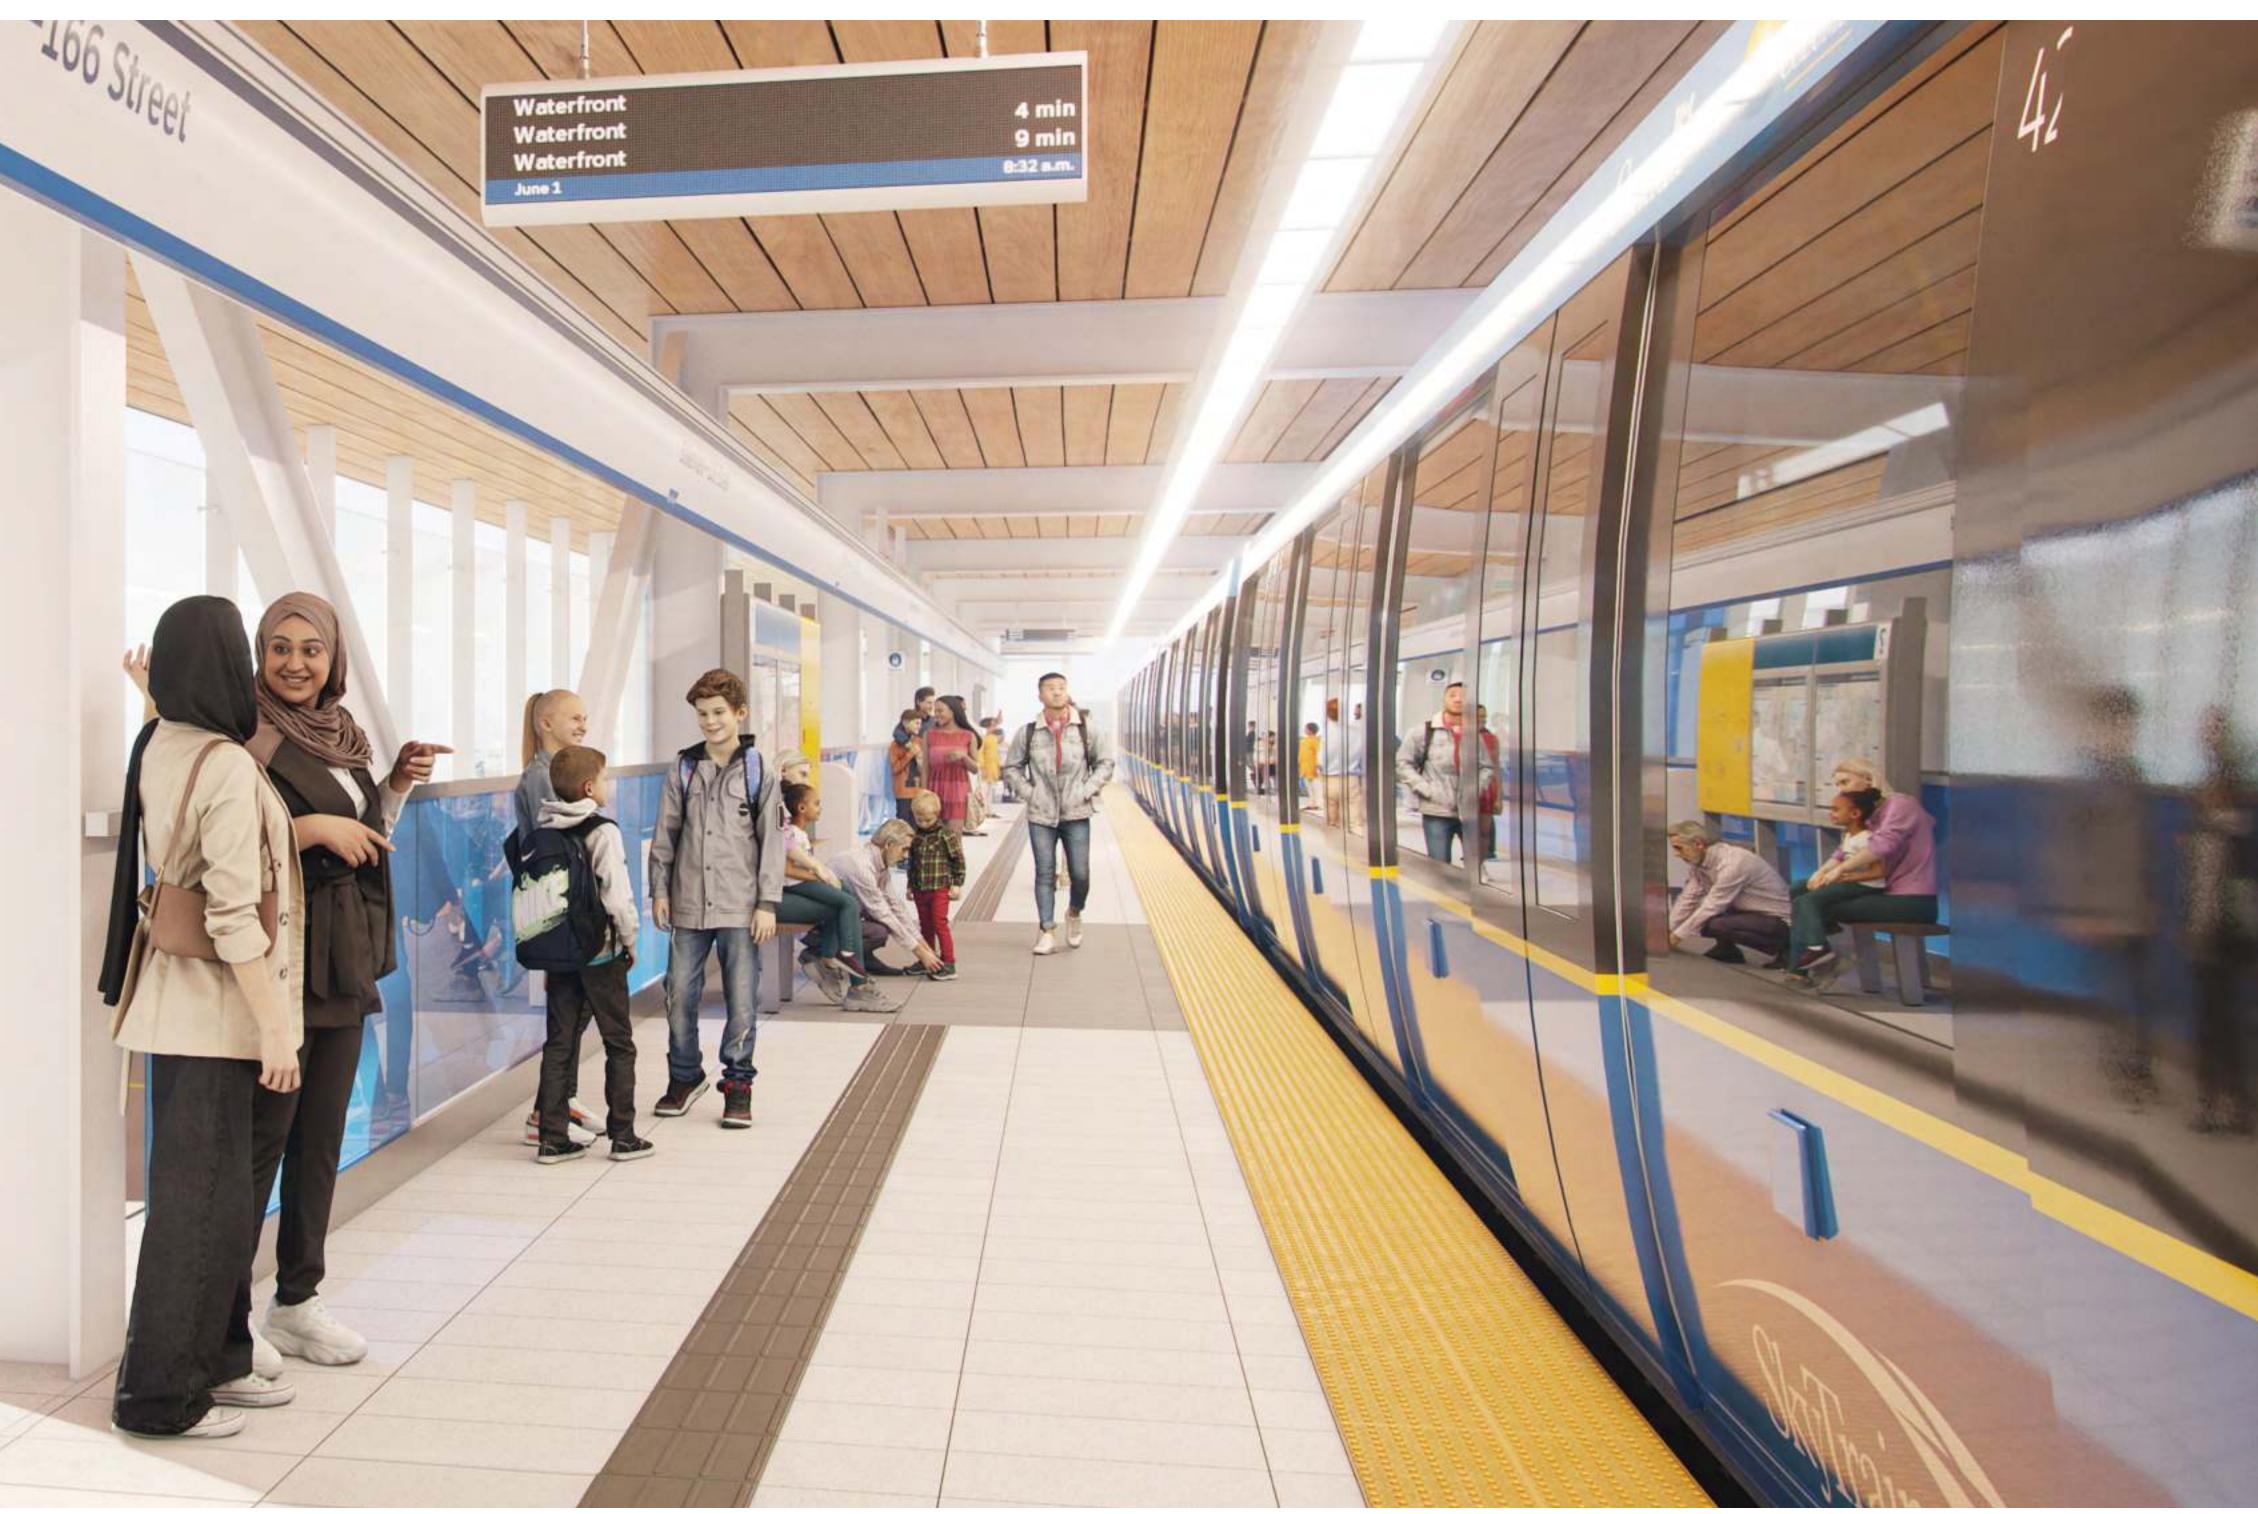

## Bakerview–166 Street Station 166 Street and Fraser Highway

**Exit** 1 13 

Bakerview-166 Street Station – platform view