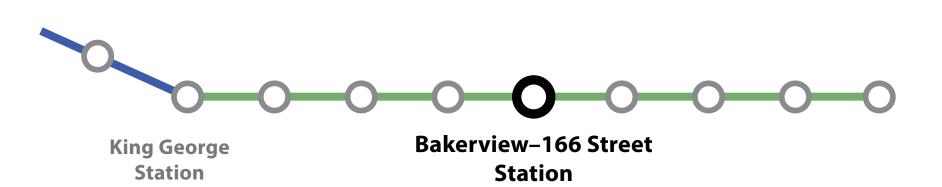

## **Bakerview–166 Street Station** 166 Street and Fraser Highway

**Bakerview-166 Street Station** 

Α

Platform enhanced with coloured glass panel

Station specific design on exterior cladding panels

Plaza paving pattern reflecting station location

# **Bakerview–166 Street Station**

166 Street and Fraser Highway

## **Bakerview–166 Street Station**

166 Street and Fraser Highway