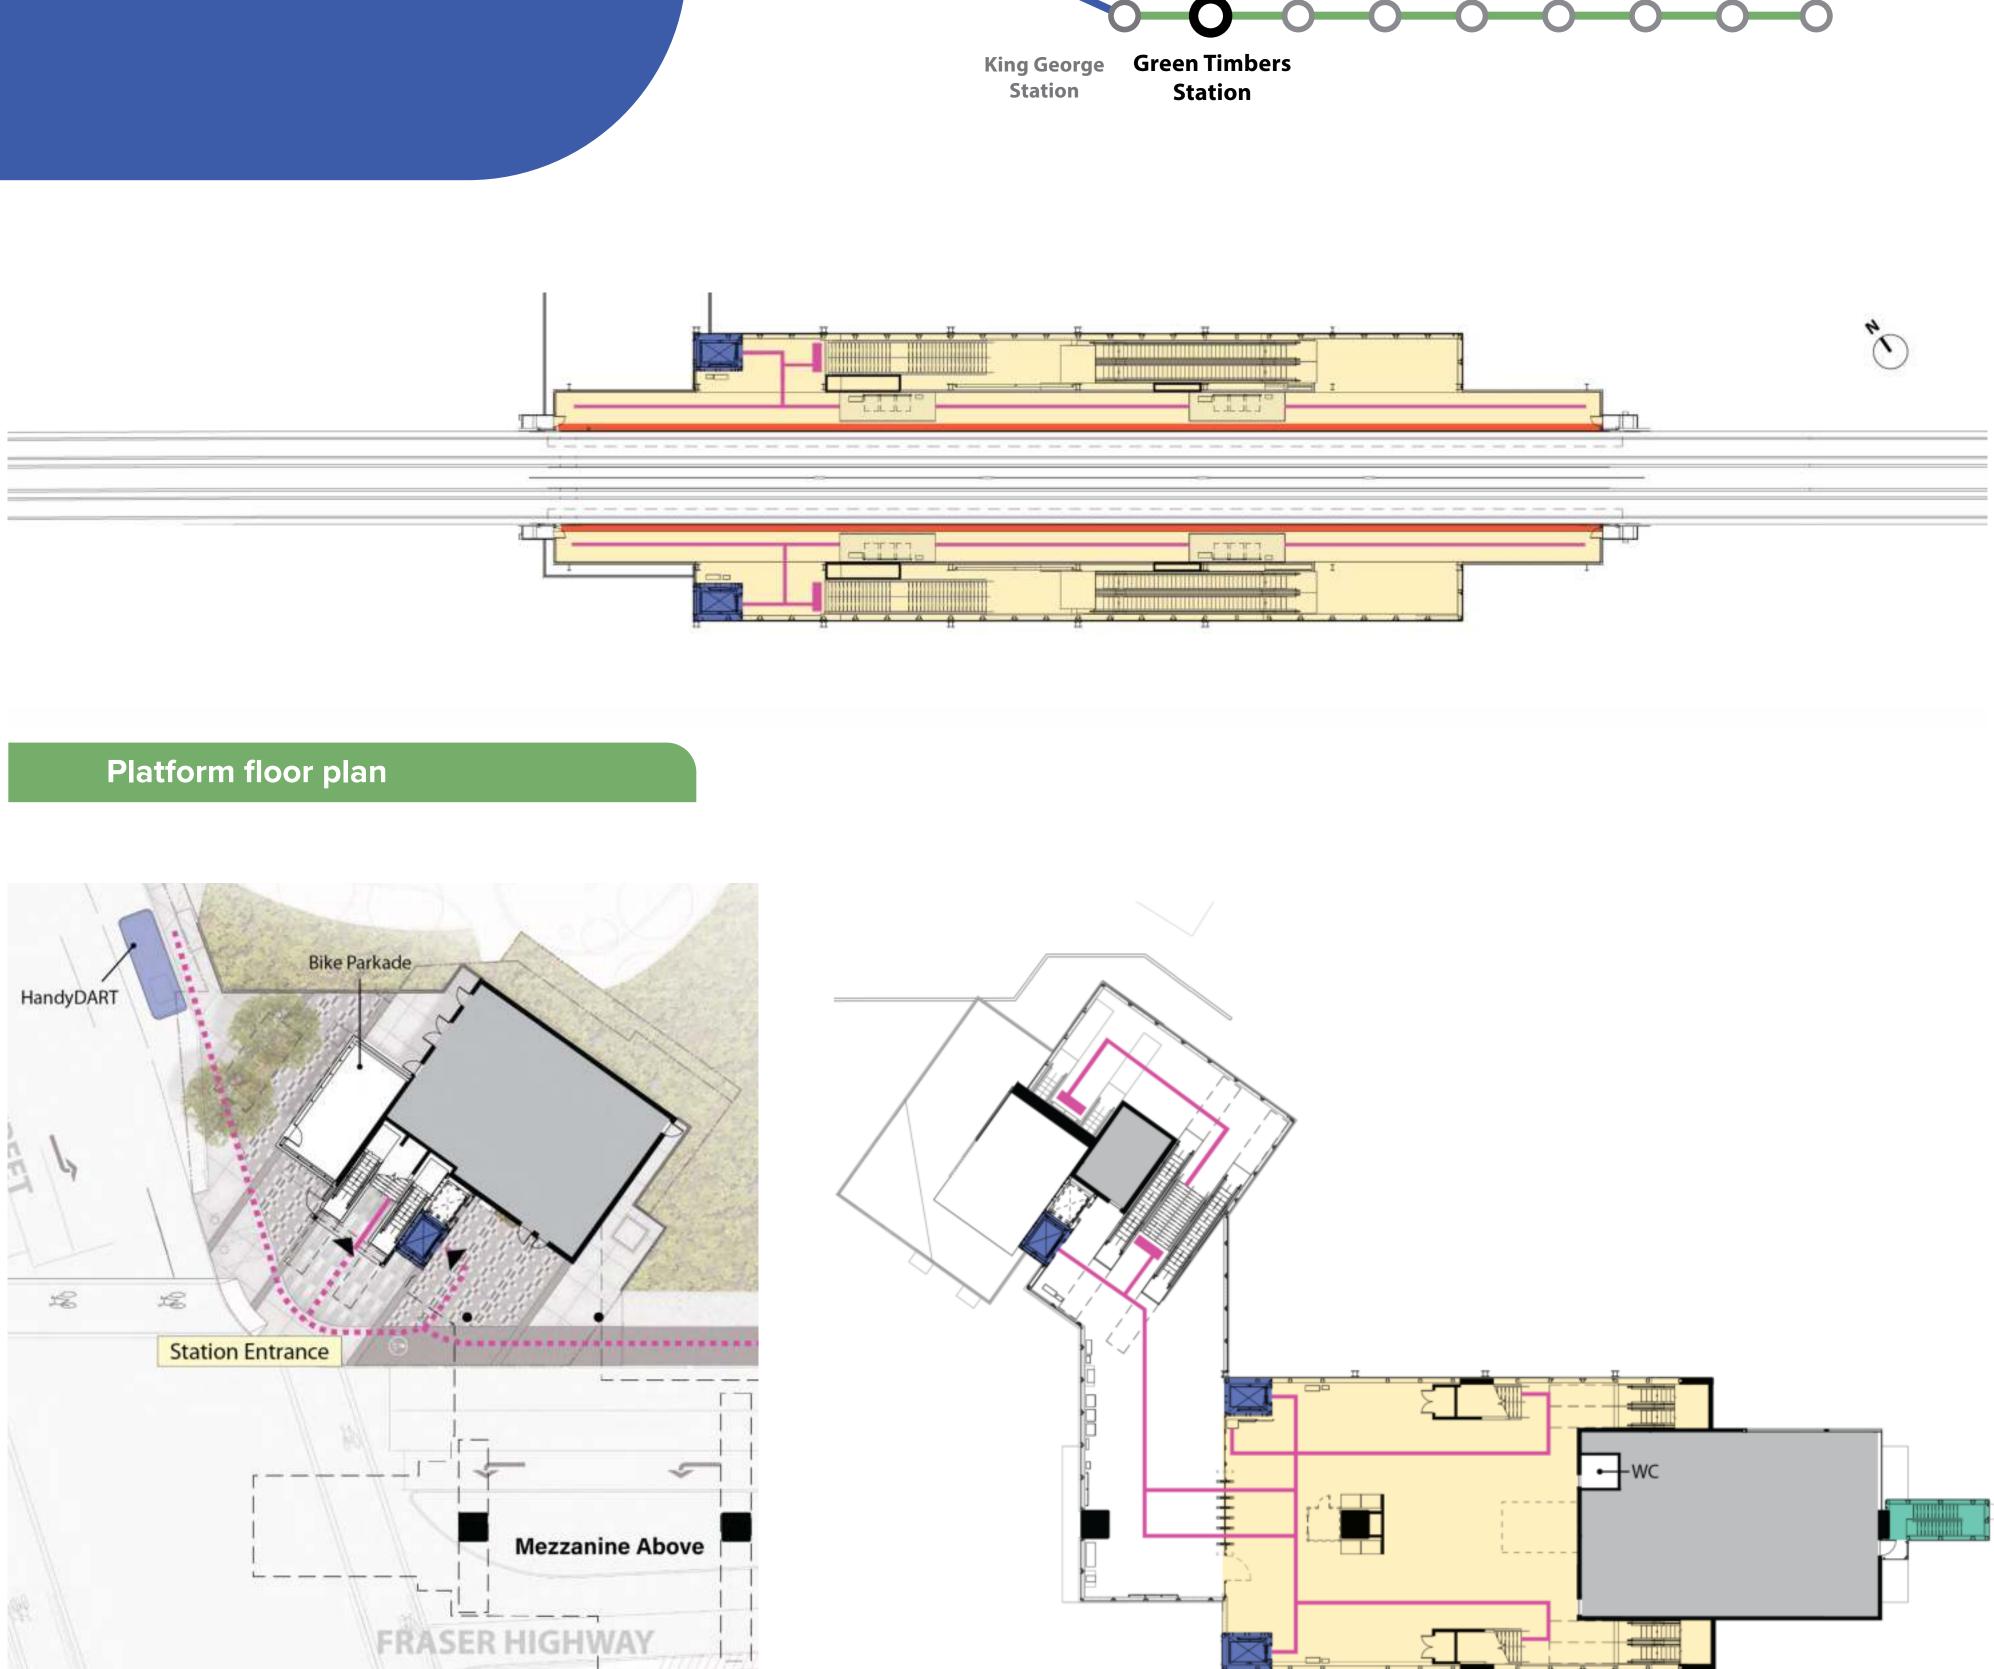

### Platform floor plan

Example of tactile wayfinding tile in contrasting colour at the platform

Mezzanine floor plan

Concourse floor plan