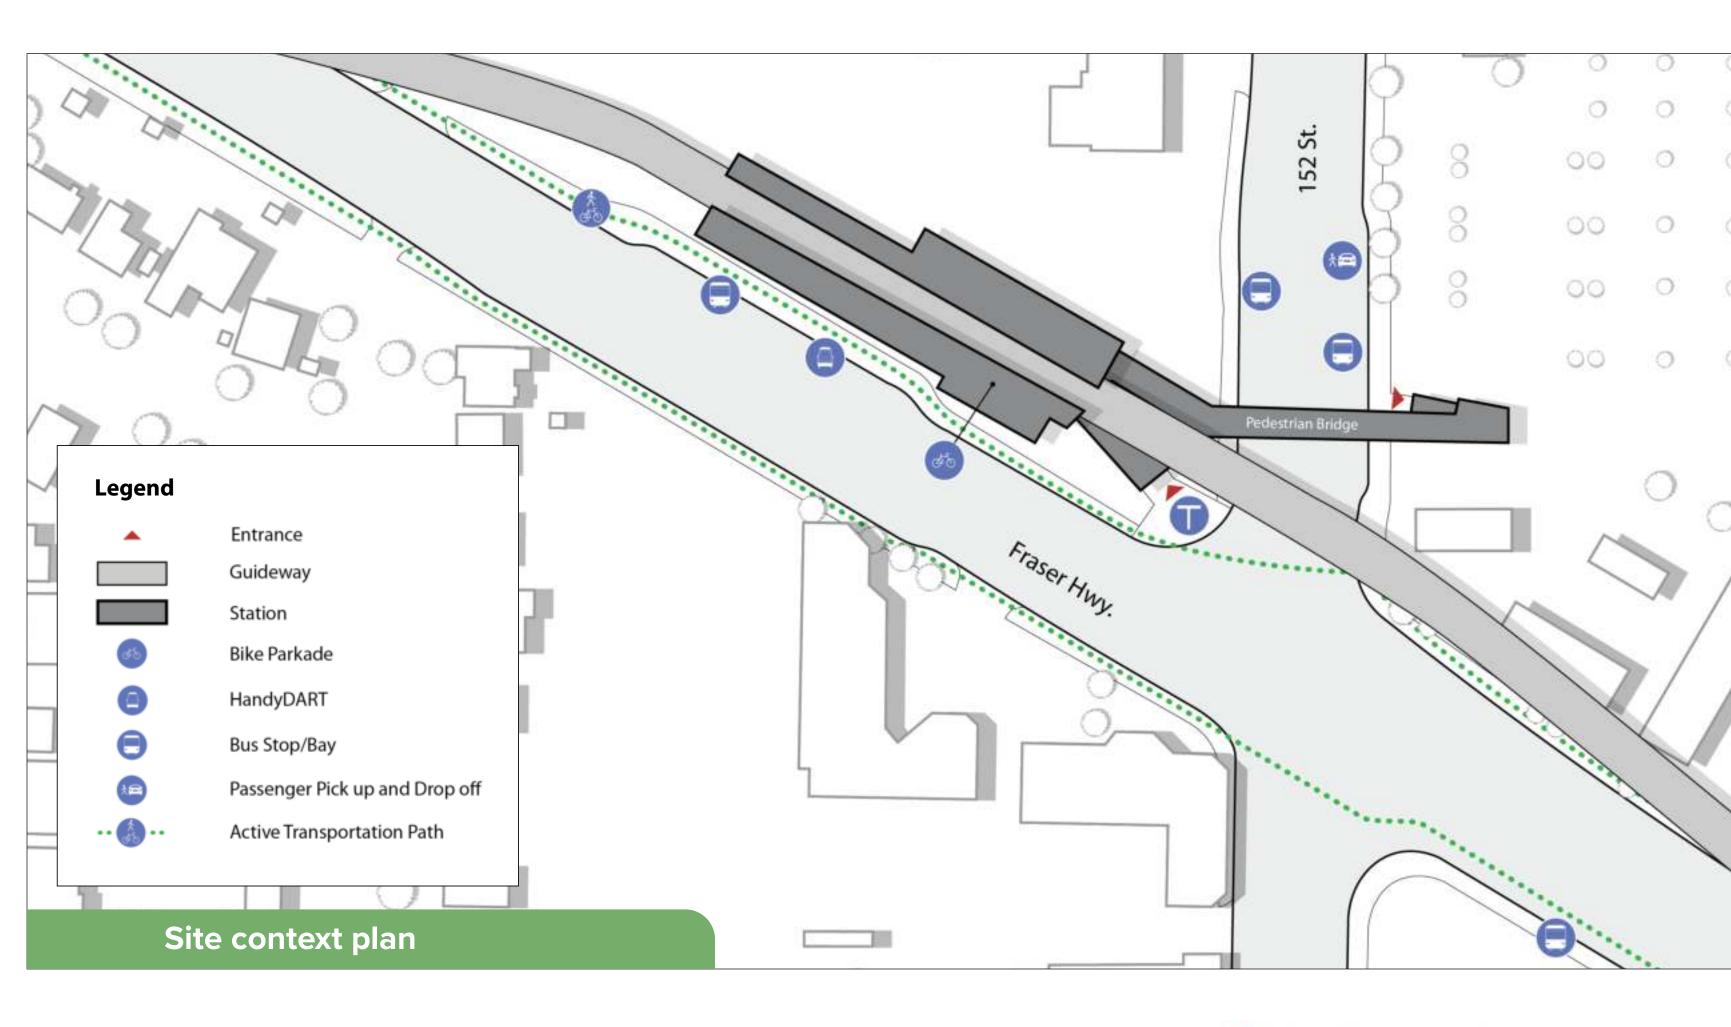

## **152 Street Station**

152 Street and Fraser Highway

### **152 Street Station features:**

- Designated accessible pathways at the station and within the plaza
- Improved accessible wayfinding, including tactile and contrasting colour tiles
- Washroom available with the assistance of a SkyTrain attendant
- Secure enclosed bike parkade
- Transit Police administrative office