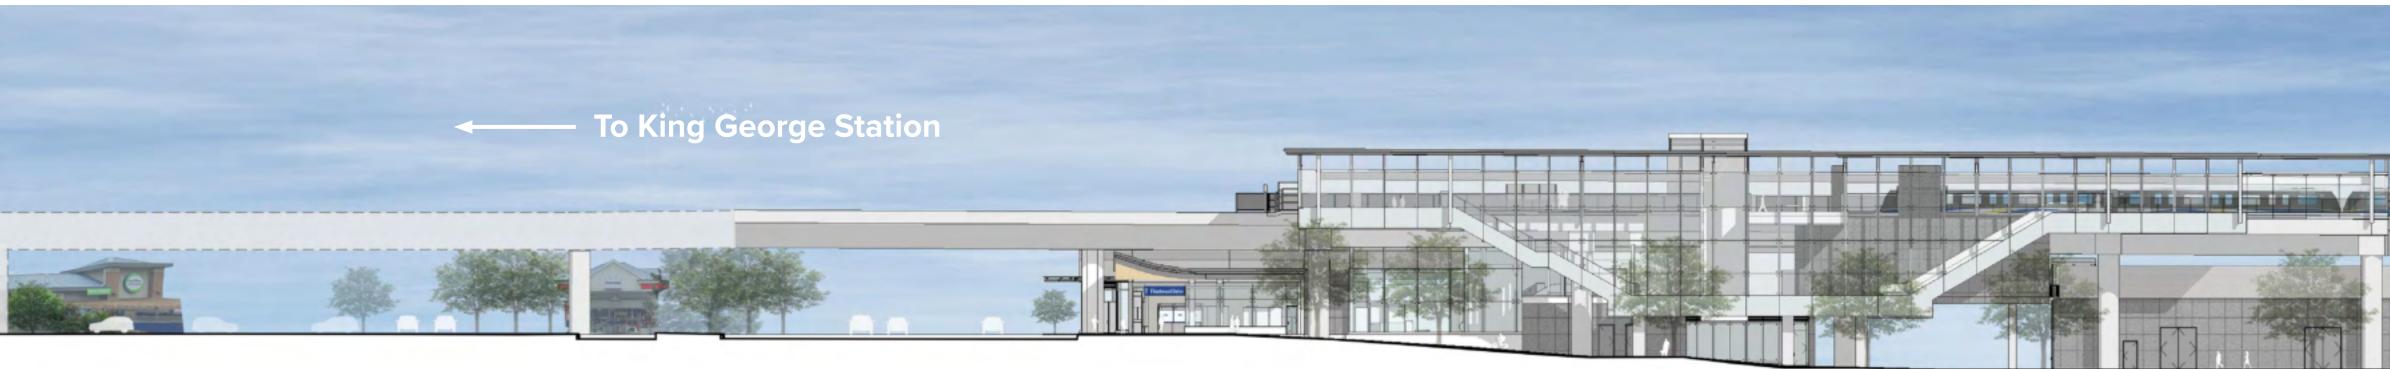

not reflect future transit-oriented development



Surrey Langley SkyTrain

## **152 Street Station**

152 Street and Fraser Highway

### **152 Street Station features:**

- Designated accessible pathways at the station and within the plaza
- Improved accessible wayfinding, including tactile and contrasting colour tiles
- Washroom available with the assistance of a SkyTrain attendant
- Secure enclosed bike parkade
- Transit Police administrative office



Example of tactile wayfinding tile in contrasting colour at the platform















## **Fleetwood Station** 160 Street and Fraser Highway



**Fleetwood Station** 



Α



Station specific design on exterior cladding panels



Plaza paving pattern reflecting station location



# **Fleetwood Station**

160 Street and Fraser Highway



### South elevation streetscape



Source: The Fleetwood Plan 2022







## Fleetwood Station

160 Street and Fraser Highway

### **Fleetwood Station features:**

- Designated accessible pathways at the station and within the plaza
- Improved accessible wayfinding, including tactile and contrasting colour tiles
- Washroom available with the assistance of a SkyTrain attendant
- Secure enclosed bike parkade



Example of tactile wayfinding tile in contrasting colour at the platform

### Legend



Platform Edge Tactile Warning Tactile Wayfinding Tile Accessible Path Elevator Fare Paid Zone Non-Public Service Rooms Commerical Retail Unit Emergency Exit Stairs





### Platform floor plan



### Mezzanine floor plan





## **Bakerview–166 Street Station** 166 Street and Fraser Highway



**