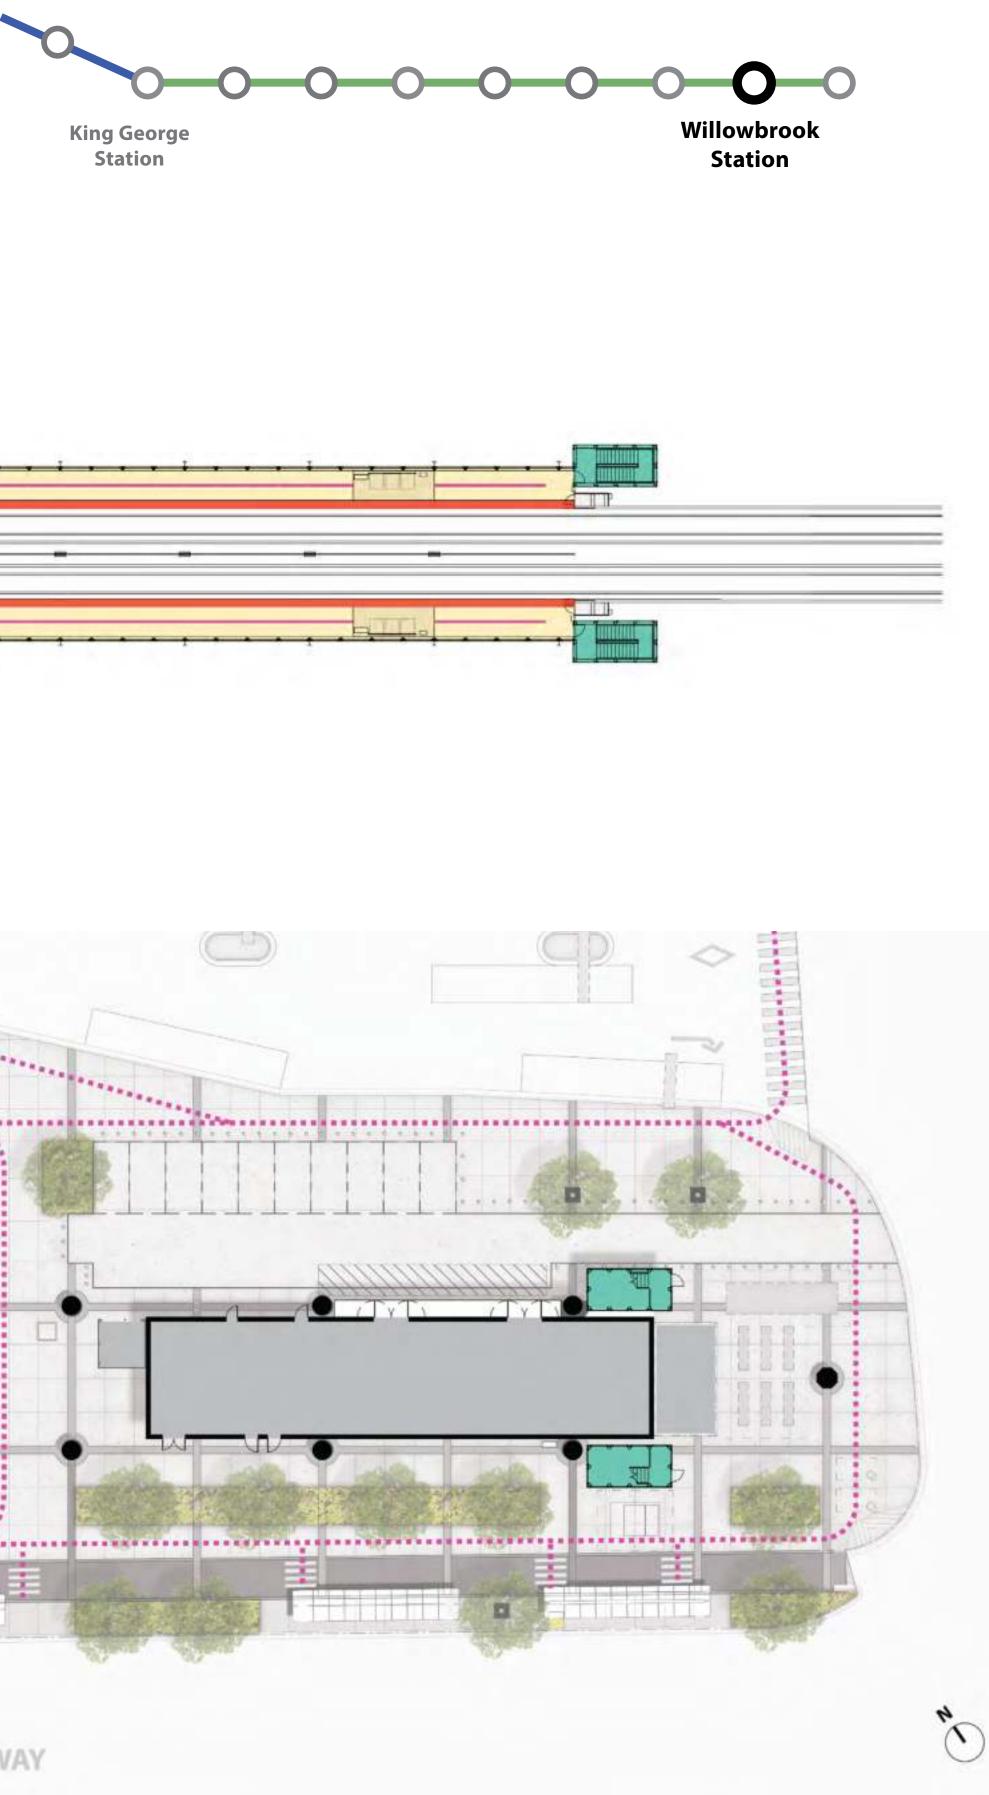

# Willowbrook Station

196 Street and Fraser Highway

Willowbrook Station

Platform enhanced with coloured glass panel

Station specific design on exterior cladding panels

Plaza paving pattern reflecting station location

### South elevation streetscape

Source: Willowbrook Transit Exchange and Conceptual Area Plan 2013

Conceptual rendering, subject to change; does not reflect future transit-oriented development

Surrey Langley SkyTrain

# Willowbrook Station

196 Street and Fraser Highway

### **Willowbrook Station features:**

- Designated accessible pathways at the station and within the plaza
- Improved accessible wayfinding, including tactile and contrasting colour tiles
- Washroom available with the assistance of a SkyTrain attendant
- Secure enclosed bike parkade
- Transit Police administrative office