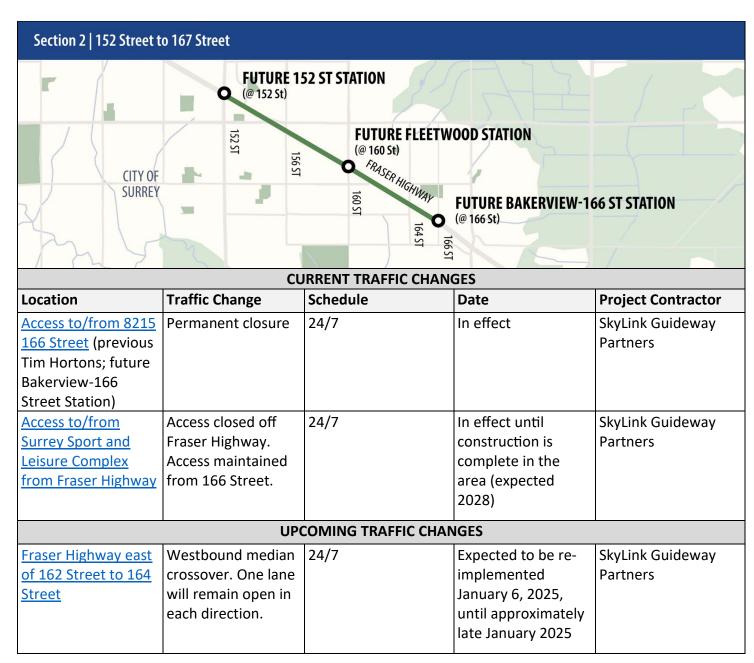

重要資訊: 請找人為你翻譯

| UPCOMING TRAFFIC CHANGES |                      |                  |                      |                  |
|--------------------------|----------------------|------------------|----------------------|------------------|
| Fraser Highway east      | Westbound right      | 24/7             | Expected to begin    | SkyLink Guideway |
| of 152 Street            | lane closure. One    |                  | early 2025, for      | Partners         |
|                          | lane will remain     |                  | approximately one    |                  |
|                          | open.                |                  | week                 |                  |
| 152 Street at Fraser     | Northbound right     | 24/7             | Expected to begin    | SkyLink Guideway |
| Highway                  | lane closure. One    |                  | early 2025, for      | Partners         |
|                          | lane will remain     |                  | approximately one    |                  |
|                          | open.                |                  | week                 |                  |
| Fraser Highway at        | Fifteen-minute       | 9 p.m. to 5 a.m. | Expected to occur    | SkyLink Guideway |
| 152 Street               | westbound traffic    |                  | over two evening     | Partners         |
| Intersection             | stoppages. Access    |                  | shifts in early 2025 |                  |
|                          | for emergency        |                  |                      |                  |
|                          | responders           |                  |                      |                  |
|                          | maintained.          |                  |                      |                  |
| Fraser Highway           | Median crossover.    | 24/7             | Expected to be re-   | SkyLink Guideway |
| between 150 Street       | One lane will remain |                  | implemented          | Partners         |
| and 152 Street           | open in each         |                  | January 6, 2025,     |                  |
|                          | direction.           |                  | until approximately  |                  |
|                          |                      |                  | late-January 2025    |                  |
| Fraser Highway           | Eastbound and        | Monday to Friday | Expected to be re-   | SkyLink Guideway |
| between 140 Street       | westbound left lane  | 7 a.m. to 8 p.m. | implemented          | Partners         |
| and 148 Street           | closures. One lane   |                  | January 6, 2025,     |                  |
|                          | will remain open in  |                  | until spring 2025    |                  |
|                          | each direction.      |                  |                      |                  |