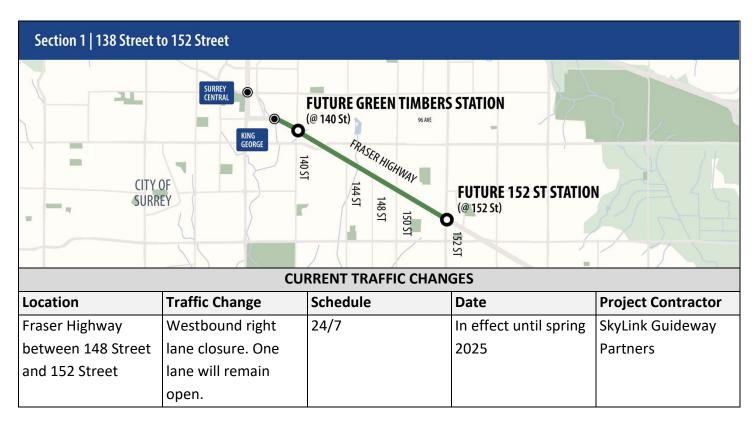

重要資訊: 請找人為你翻譯

| UPCOMING TRAFFIC CHANGES |                      |                  |                      |                  |
|--------------------------|----------------------|------------------|----------------------|------------------|
| Fraser Highway east      | Westbound right      | 24/7             | Expected to begin    | SkyLink Guideway |
| of 152 Street            | lane closure. One    |                  | early 2025, for      | Partners         |
|                          | lane will remain     |                  | approximately one    |                  |
|                          | open.                |                  | week                 |                  |
| 152 Street at Fraser     | Northbound right     | 24/7             | Expected to begin    | SkyLink Guideway |
| Highway                  | lane closure. One    |                  | early 2025, for      | Partners         |
|                          | lane will remain     |                  | approximately one    |                  |
|                          | open.                |                  | week                 |                  |
| Fraser Highway at        | Fifteen-minute       | 9 p.m. to 5 a.m. | Expected to occur    | SkyLink Guideway |
| 152 Street               | westbound traffic    |                  | over two evening     | Partners         |
| Intersection             | stoppages. Access    |                  | shifts in early 2025 |                  |
|                          | for emergency        |                  |                      |                  |
|                          | responders           |                  |                      |                  |
|                          | maintained.          |                  |                      |                  |
| Fraser Highway           | Median crossover.    | 24/7             | Expected to be re-   | SkyLink Guideway |
| between 150 Street       | One lane will remain |                  | implemented          | Partners         |
| and 152 Street           | open in each         |                  | January 6, 2025,     |                  |
|                          | direction.           |                  | until approximately  |                  |
|                          |                      |                  | late-January 2025    |                  |
| Fraser Highway           | Eastbound and        | Monday to Friday | Expected to be re-   | SkyLink Guideway |
| between 140 Street       | westbound left lane  | 7 a.m. to 8 p.m. | implemented          | Partners         |
| and 148 Street           | closures. One lane   |                  | January 6, 2025,     |                  |
|                          | will remain open in  |                  | until spring 2025    |                  |
|                          | each direction.      |                  |                      |                  |