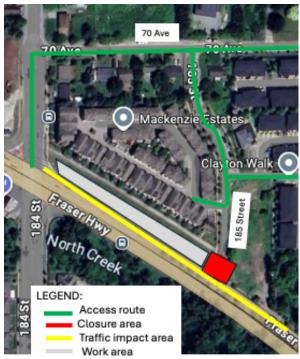

# Traffic and Construction Update: Fraser Highway between 184 Street and 185 Street

Map: Construction and traffic impact area between 184 Street and 185 Street

Construction for the Surrey Langley SkyTrain is beginning in the area. Activities include roadworks, utility work, foundation construction, and other activities.

Starting early-December, construction will take place on the north side of Fraser Highway between 184 Street and 185 Street.

# What to expect:

- Access to private paths on the north side of Fraser Highway from 184 Street to 185 Street will be maintained.
- Construction equipment and personnel on-site and an increase in noise.
- Intermittent traffic changes for westbound traffic, including single lane traffic.
- Traffic control personnel and signs will direct the travelling public.
- Temporary access restriction at 185 Street starting early 2025 for approximately twelve days. Access to/from Fraser Highway available via 70 Ave and 184 Street.

## Traffic

Temporary access restriction at 185 Street and Fraser Highway in mid-December. Intermittent traffic impacts. effecting the westbound lane on Fraser Highway for the duration of activity.