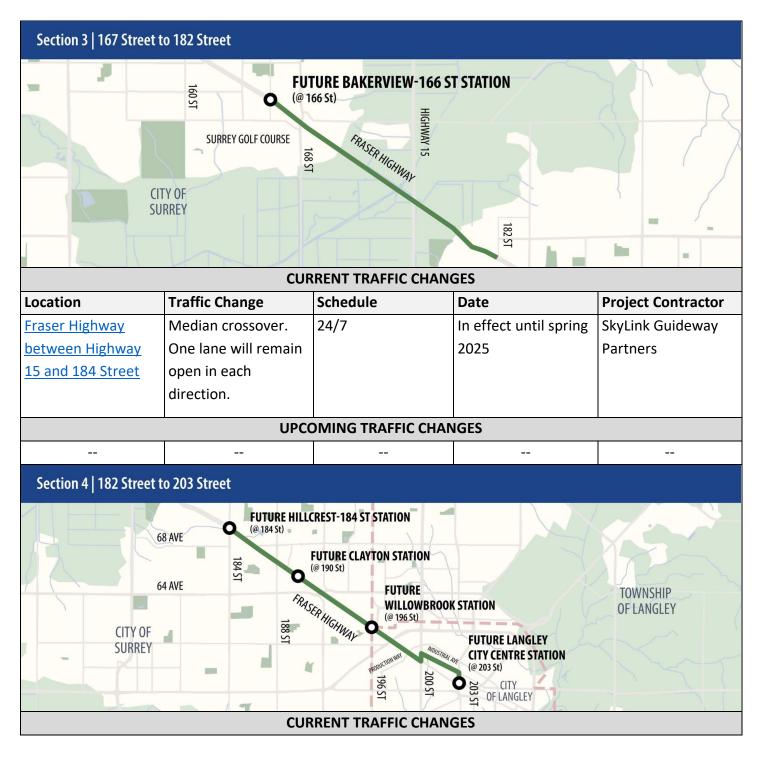

| Southbound partial                                                            | Monday to Friday | Expected to begin                                                                              | SkyLink Guideway             |  |  |  |
| Fraser Highway                                                      | lane closure and parking restrictions on 166 Street north of Fraser Highway.  | 7 a.m. to 8 p.m. | December 2024, for approximately one week                                                      | Partners                     |  |  |  |

surreylangleyskytrain@gov.bc.ca surreylangleyskytrain.ca 24/7 Info Line: 1-844-815-6111 ਜ਼ਰੂਰੀ ਜਾਣਕਾਰੀ: ਕਿਰਪਾ ਕਰਕੇ ਇਸਦਾ ਅਨੁਵਾਦ ਕਰਵਾਓ ज़रूरी जानकारी: कृपया इसका अनुवाद करवाएं

MAHALAGANG IMPORMASYON: Mangyaring isalin ito

重要資訊:請找人為你翻譯





surreylangleyskytrain@gov.bc.ca
surreylangleyskytrain.ca
24/7 Info Line: 1-844-815-6111

सवुवी साटवावी: विवया वववे प्टिमरा अठुहार ववहार्ष ज़रूरी जानकारी: कृपया इसका अनुवाद करवाएं

MAHALAGANG IMPORMASYON: Mangyaring isalin ito

重要資訊:請找人為你翻譯



| Traffic Change           | Schedule                                                                                                                                                                  | Date                                                                                                                                                                                         | Project Contractor