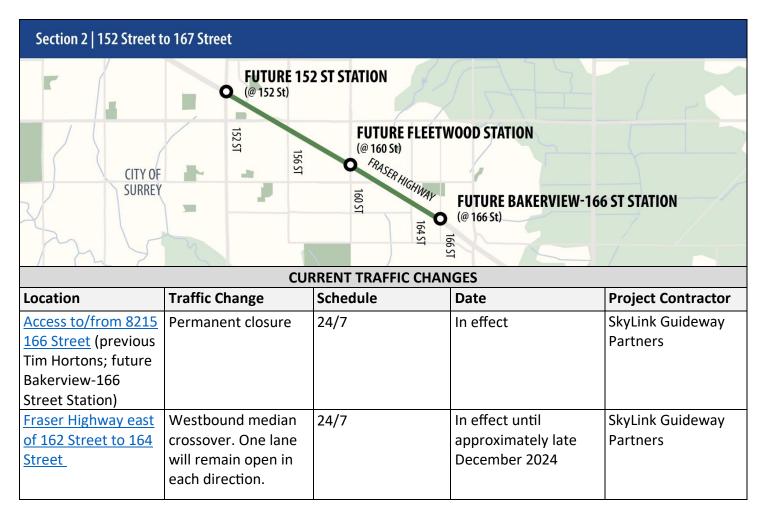

|                  |                   |                  |  |  |  |
|                          | direction.             |                  |                   |                  |  |  |  |
|                          |                        |                  |                   |                  |  |  |  |
| UPCOMING TRAFFIC CHANGES |                        |                  |                   |                  |  |  |  |
| Fraser Highway west of   | Westbound right lane   | Monday to Friday | Expected to begin | SkyLink Guideway |  |  |  |
| 148 Street               | closure. One lane will | 7 a.m. to 8 p.m. | December 2024 for | Partners         |  |  |  |
|                          | remain open.           |                  | up to five days   |                  |  |  |  |



surreylangleyskytrain@gov.bc.ca
surreylangleyskytrain.ca
24/7 Info Line: 1-844-815-6111

सवुवी सारुवादी: विवया वववे प्टिमरा अठुहार ववहारि ज़रूरी जानकारी: कृपया इसका अनुवाद करवाएं

MAHALAGANG IMPORMASYON: Mangyaring isalin ito

重要資訊:請找人為你翻譯



| Access to/from Surrey Sport and Leisure Complex from Fraser Highway | Access closed off<br>Fraser Highway.<br>Access maintained<br>from 166 Street. | 24/7             | Expected to begin December 2, 2024, until construction is complete in the area (expected 2028) | SkyLink Guideway<br>Partners |  |  |  |
|---------------------------------------------------------------------|-------------------------------------------------------------------------------|------------------|-----------------------------------------------------------------------------