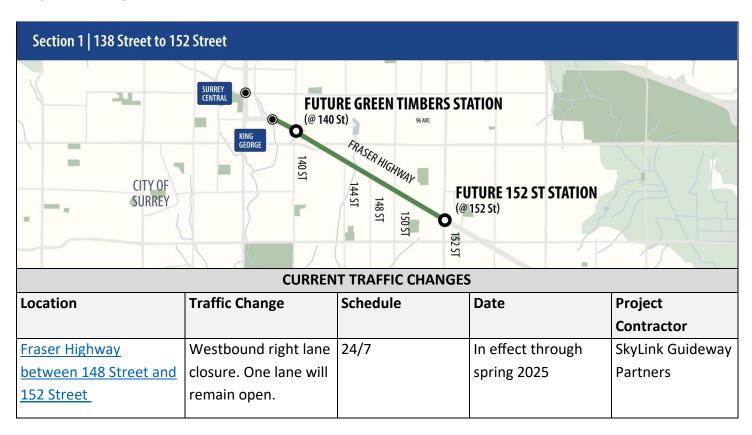

# Weekly Traffic Advisory: December 2, 2024 – December 8, 2024

Surrey Langley SkyTrain construction is underway, including utility work, vegetation management, roadworks, foundation construction, and other miscellaneous activities.

This advisory outlines traffic pattern changes during the week of December 2, 2024 - December 8, 2024. Workplans and schedule are subject to change.

Please note there will be intermittent, short-term, lane closures throughout the SkyTrain alignment in both directions, including on approaches to intersections. These may not be reflected in this traffic weekly advisory.

Information about traffic impacts related to BC Hydro work to relocate power lines can be found at: bchydro.com/skytrain.



## Contact

surreylangleyskytrain@gov.bc.ca
surreylangleyskytrain.ca
24/7 Info Line: 1-844-815-6111

स्तृवी सारुवादी: वित्तथा बतवे प्टिमरा अठुहार बतहारी ज़रूरी जानकारी: कृपया इसका अनुवाद करवाएं

MAHALAGANG IMPORMASYON: Mangyaring isalin ito

重要資訊:請找人為你翻譯



| Fraser Highway           | Median crossover.      | 24/7             | In effect until   | SkyLink Guideway |  |  |  |
|--------------------------|------------------------|------------------|-------------------|------------------|--|--|--|
| between 150 Street and   | One lane will remain   |                  | December 6, 2024  | Partners         |  |  |  |
| 152 Street               | open in each           |                  |                   |                  |  |  |  |
|                          | direction.             |