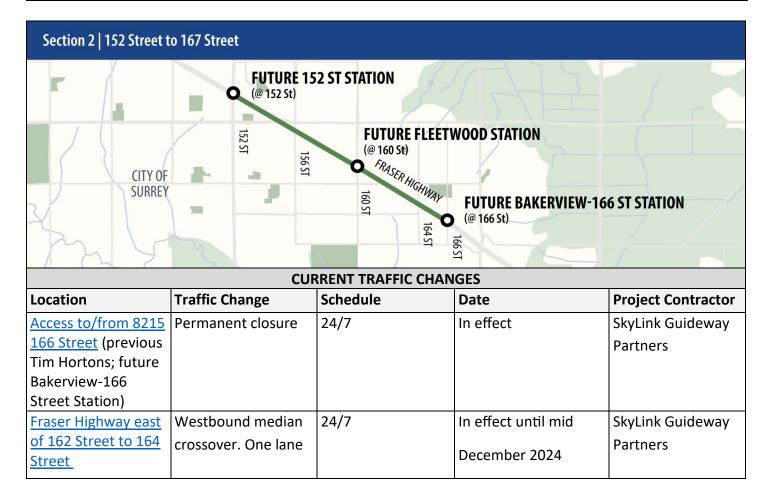

重要資訊: 請找人為你翻譯

|                                   | will remain open in     |                  |                       |                  |  |  |  |  |
|-----------------------------------|-------------------------|------------------|-----------------------|------------------|--|--|--|--|
|                                   | each direction.         |                  |                       |                  |  |  |  |  |
| UPCOMING TRAFFIC CHANGES          |                         |                  |                       |                  |  |  |  |  |
| Access to/from the                | Access closed off       | 24/7             | Expected to begin     | SkyLink Guideway |  |  |  |  |
| Surrey Sport &                    | Fraser Highway.         | 2-1//            | December 2024, until  | Partners         |  |  |  |  |
| Leisure Complex                   | Access maintained       |                  | construction is       | Tartifers        |  |  |  |  |
| from Fraser                       | from 166 Street.        |                  | complete in the area  |                  |  |  |  |  |
| <u>Highway</u>                    | nom 100 street.         |                  | (2028)                |                  |  |  |  |  |
|                                   |                         |                  | (2028)                |                  |  |  |  |  |
| Fraser Highway at                 | Changes to              | 24/7             | Expected to begin     | SkyLink Guideway |  |  |  |  |
| 166 Street                        | intersection turn       |                  | December 2024, for    | Partners         |  |  |  |  |
| Intersection                      | movements.              |                  | approximately one     |                  |  |  |  |  |
|                                   |                         |                  | month                 |                  |  |  |  |  |
| Fracor Highway noar               | Westbound right         | 24/7             | Expected to begin     | SkyLink Guideway |  |  |  |  |
| Fraser Highway near<br>166 Street | lane closure. One       | 24//             | December 2024, until  | Partners         |  |  |  |  |
| 100 311 CCC                       |                         |                  | •                     | Partifers        |  |  |  |  |
|                                   | lane will remain        |                  | summer 2025           |                  |  |  |  |  |
|                                   | open.                   |                  |                       |                  |  |  |  |  |
| Fraser Highway at                 | Left turn restrictions  | Monday to Friday | Expected to begin     | SkyLink Guideway |  |  |  |  |
| 164 Street                        | for vehicles travelling | 7 a.m. to 8 p.m. | mid-December 2024     | Partners         |  |  |  |  |
|                                   | northbound and          |                  | for approximately one |                  |  |  |  |  |
|                                   | southbound on 164       |                  | week                  |                  |  |  |  |  |
|                                   | Street.                 |                  |                       |                  |  |  |  |  |
| 166 Street north of               | Southbound partial      | Monday to Friday | Expected to begin     | SkyLink Guideway |  |  |  |  |
| Fraser Highway                    | lane closure and        | 7 a.m. to 8 p.m. | early December 2024   | Partners         |  |  |  |  |
|                                   | parking restrictions    |                  | for approximately one |                  |  |  |  |  |
|                                   | on 166 Street north     |                  | week                  |                  |  |  |  |  |
|                                   | of Fraser Highway.      |                  |                       |                  |  |  |  |  |
|                                   | <u> </u>                |                  |                       |                  |  |  |  |  |