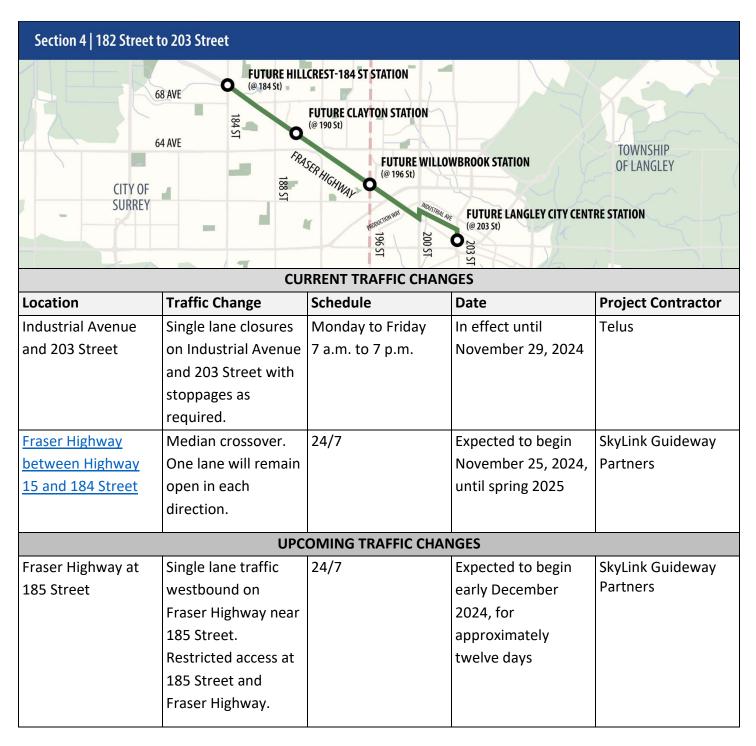

重要資訊: 請找人為你翻譯

| CURRENT TRAFFIC CHANGES            |                                             |                 |                                       |                           |  |  |  |
|------------------------------------|---------------------------------------------|-----------------|---------------------------------------|---------------------------|--|--|--|
| Location                           | Traffic Change                              | Schedule        | Date                                  | <b>Project Contractor</b> |  |  |  |
| Fraser Highway west                | Eastbound right lane                        | Daily           | In effect until mid-                  | SkyLink Guideway          |  |  |  |
| of Highway 15                      | closure. One lane will remain open.         | 7 a.m. – 6 p.m. | December 2024                         | Partners                  |  |  |  |
| Fraser Highway east of Highway 15  | Eastbound right lane closure. One lane will | 24/7            | In effect until mid-<br>December 2024 | SkyLink Guideway Partners |  |  |  |
| Fraser Highway                     | remain open.  Median crossover.             | 24/7            | Expected to begin                     | SkyLink Guideway          |  |  |  |
| between Highway  15 and 184 Street | One lane will remain open in each           |                 | November 25, 2024, until spring 2025  | Partners                  |  |  |  |
| <u> </u>                           | direction.                                  |                 | until spring 2023                     |                           |  |  |  |
| UPCOMING TRAFFIC CHANGES           |                                             |                 |                                       |                           |  |  |  |
|                                    |                                             |                 |                                       |                           |  |  |  |