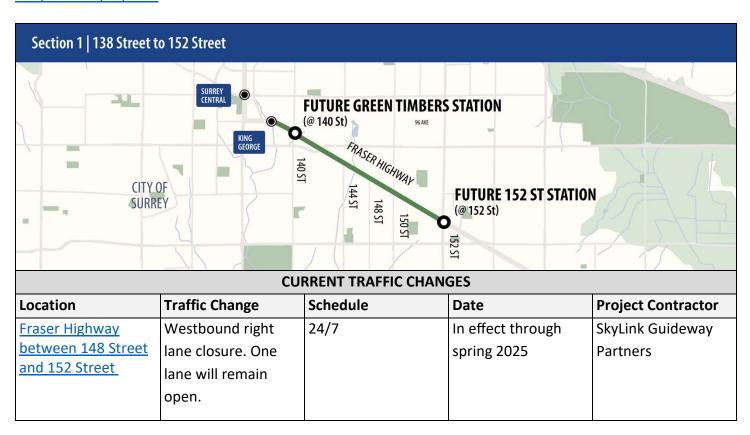

MAHALAGANG IMPORMASYON: Mangyaring isalin ito

重要資訊: 請找人為你翻譯

| Fraser Highway           | Westbound median    | 24/7               | In effect until   | SkyLink Guideway |  |  |  |
|--------------------------|---------------------|--------------------|-------------------|------------------|--|--|--|
| between 150 Street       | crossover. One lane |                    | November 29, 2024 | Partners         |  |  |  |
| and 152 Street           | will remain open in |                    |                   |                  |  |  |  |
|                          | each direction.     |                    |                   |                  |  |  |  |
|                          |                     |                    |                   |                  |  |  |  |
| UPCOMING TRAFFIC CHANGES |                     |                    |                   |                  |  |  |  |
| Fraser Highway west      | Westbound right     | Monday to Friday 7 | Expected to begin | SkyLink Guideway |  |  |  |
| of 148 Street            | lane closure. One   | a.m. to 8 p.m.     | December 2024 for | Partners         |  |  |  |
|                          | lane will remain    |                    | up to five days   |                  |  |  |  |
|                          | open.               |                    |                   |                  |  |  |  |