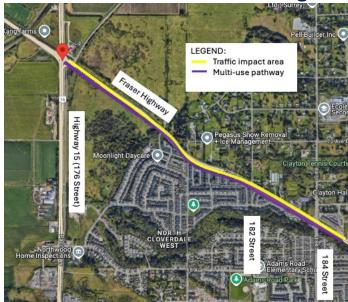

# **SCHEDULE UPDATE: Fraser Highway between Highway 15 & 184 Street**

Map: Traffic change zone on Fraser Highway between Highway 15 (176 Street) and 184 Street.

Businesses will remain open and accessible during construction. Please refer to TransLink signage and their website (TransLink.ca) for the latest information about bus service in this area.

### Traffic pattern changes previously planned for mid-November are being rescheduled; please see below for updates. Construction for the Surrey Langley SkyTrain is beginning in the area. Construction activities include roadwork, utility relocation, foundation installation and other activities.

As a result of this work, the following traffic pattern changes will be in effect from late-November through spring 2025:

- Vehicle travel lanes on Fraser Highway between Highway 15 (176 Street) and 184 Street will be shifted south and reduced to single lanes westbound and eastbound.
- Speed limit will be reduced from 70km/hr to 50 km/hr.
- Cyclists and pedestrians will use the existing multi-use path on the south side of Fraser Highway.
- Access to properties and driveways will be maintained.
- Westbound bus stop at 182 Street (stop # 59855) will be relocated west.