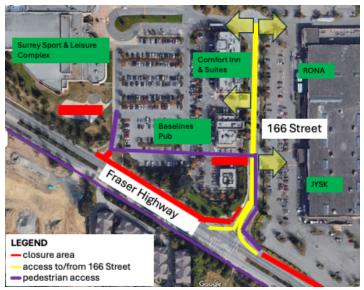

# **Traffic Pattern and Project Update - Fraser Highway and 166 Street**

Map: Traffic pattern changes on 166 Street and along Fraser Highway

Please obey all directional signage in place. Businesses will remain open and accessible during construction. Please refer to TransLink signage and their website (TransLink.ca) for the latest information about bus service in this area.

- Permanent closure of access to/from 8215
   166 Street (previous Tim Hortons).
- Right turn lane onto Fraser Highway from 166
   Street slightly shifts.
- Access to/from the Surrey Sport & Leisure Complex will be closed at Fraser Highway.
   Access is maintained via 166 Street.
- The Fleetwood Youth Park (skateboard park) will be closed during construction.
- Pedestrian detour (illustrated in purple on map).
   The sidewalk on the south side of Fraser
   Highway will remain open.
- Westbound right lane closure on Fraser Highway.

#### Traffic

Access changes on 166 Street and Fraser Highway. Westbound right lane closure on Fraser Highway in this area.

## Impacts/Interruptions

Pedestrians will be detoured onto 166 Street (see map for details). Cyclists will share the road with traffic.

**Contact** 

surreylangleyskytrain@gov.bc.ca
surreylangleyskytrain.ca