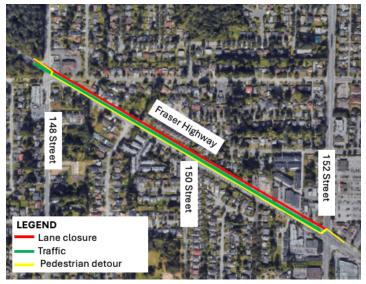

# **Traffic Update: Fraser Highway between 148 and 152 Street**

Map: Traffic closure along Fraser Highway between 148 Street and 152 Street.

Roadway construction, utility relocations, and site work including drilling piles for foundations will commence mid-October 2024. Please refer to TransLink signage and their website (TransLink.ca) for the latest information about bus service in this area.

### **Traffic pattern changes include:**

- Westbound right lane, cyclist lane and sidewalk closed 24/7.
- Westbound pedestrian detour in place (*illustrated* in yellow on the map).
- Westbound cyclists will share the vehicle lane.
- Eastbound cyclist and pedestrian access will connect to a new temporary multi-use pathway that will be in place at 150 Street.
- Local westbound pedestrian access to residential properties and bus stops along Fraser Highway will be maintained.
- Intermittent lane closures on Fraser Highway and 152 Street including on the approach to the intersection.