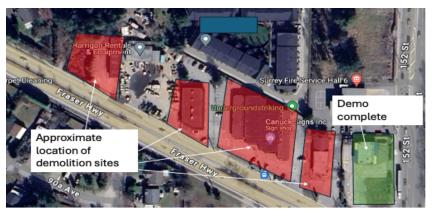

# **Demolition Work Continues Adjacent to Fraser Highway Near 152 Street**

Map: Approximate work area (shown in red) adjacent to Fraser Highway and 152 Street.

To prepare for the construction of the Surrey Langley SkyTrain, early works are underway in the area. Demolition of select existing structures including utility disconnections, hazardous material abatements, and other miscellaneous activities, will continue to take place adjacent to Fraser Highway near 152 Street in the coming weeks.

### Locations:

- 15127 Fraser Highway
- 15145 Fraser Highway
- 15153 Fraser Highway

- 15161 Fraser Highway
- 15167 Fraser Highway
- 15093 Fraser Highway