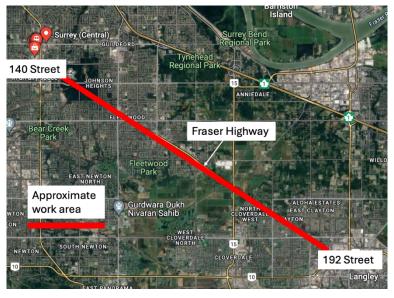

# Various works along Fraser Highway between 140 & 192 Street

Map: Approximate work area (shown in red) along Fraser Highway between 140 Street and 192 Street To prepare for the construction of the Surrey Langley SkyTrain, early works are underway along Fraser Highway between 140 Street and 192 Street.