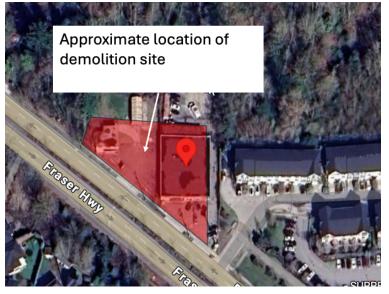

# Demolition work at 18543 and 18565 Fraser Highway

Map: Approximate work area (shown in red) at 18543 +18565 Fraser Highway.

To prepare for the construction of the Surrey Langley SkyTrain, early works are underway in the area. Demolition of select existing structures including utility disconnections, hazardous material abatements, and other related activities, will take place at 18543 Fraser Highway and 18565 Fraser Highway in the coming weeks. The workplan and schedule is subject to change.