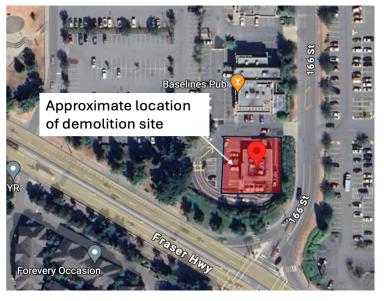

# **Demolition Work at 8215 166 Street and Fraser Highway**

Map: Approximate work area (shown in red) at 8215 166 Street.

To prepare for the construction of the Surrey Langley SkyTrain, early works are underway in the area.