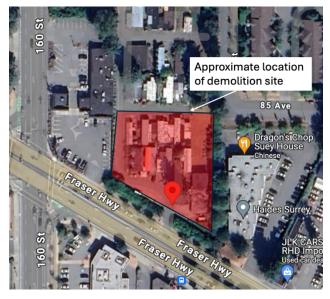

# **Demolition work at 16039 Fraser Highway**

Map: Approximate work area (shown in red) at 16039 Fraser Highway.

To prepare for the construction of the Surrey Langley SkyTrain, early works are underway in the area.