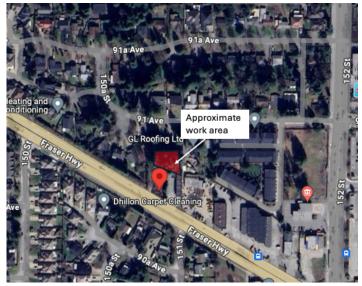

# Vegetation management at 15079 Fraser Highway

Map: Approximate work area (shown in red) at 15079 Fraser Highway

To prepare for the construction of the Surrey Langley SkyTrain, early works are underway in the area. Vegetation management activities, including tree removal, will take place at 15079 Fraser Highway.