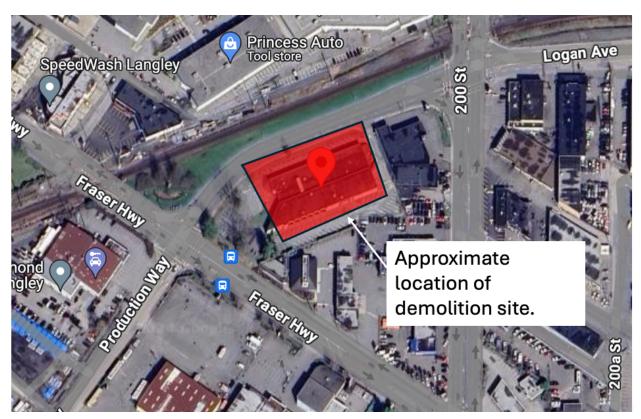

# **Demolition work at 6000 Production Way**

To prepare for the construction of the Surrey Langley SkyTrain, early works are underway in the area. Demolition of an existing structure, including utility disconnections, tree removal, hazardous material abatement, and other miscellaneous activities, will take place at 6000 Production Way (previous ICBC building).

## **Impacts**

There may be a temporary increase of noise while this work is taking place.

\*The work plan and schedule are subject to change. Refer to map below for approximate work location.

Thank you for your cooperation and understanding.

Map: Approximate location of demolition activities at 6000 Production Way